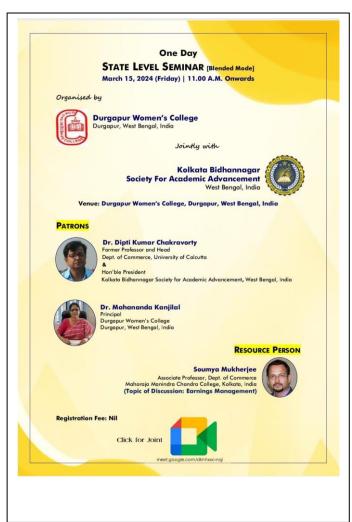

## **DURGAPUR WOMEN'S COLLEGE**

Affiliated to Kazi Nazarul University

Mahatma Gandhi Road, Durgapur, W.B. 713209

e-mail: durgapurwomenscollege@gmail.com

http://www.dwcollege.org

Seminar/Workshop on: "Earnings Management in Indian Scenario"

Organised by : Department of Commerce & Department of Economics.

Date: 15th March, 2024

Invited speaker/guests (mention with designation and institution name):

## 1. Dr. Dipti Kumar Chakravorty

Former Professor & Head Department of Commerce University of Calcutta

&

Honourable President

Kolkata Bidhannagar Society for Academic Advancement

West Bengal, India

## 2. Mr. Pema Lama

Associate Professor
Department of Commerce
University of Calcutta

## 3. Mr. Soumya Mukherjee

Associate Professor
Department of Commerce
Maharaja Manindra Chandra College
Kolkata, India

Topic of the speech: "Earnings Management" No. of participants: 43 Students, 05 Teachers