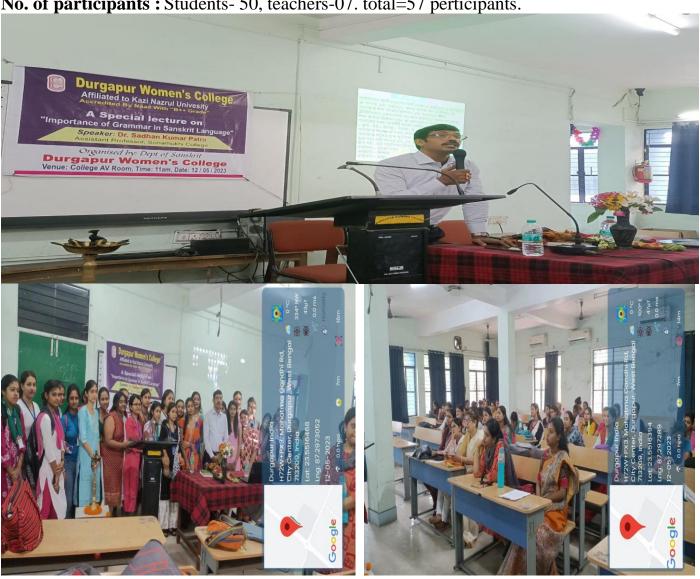

## **DURGAPUR WOMEN'S COLLEGE**

Affiliated to Kazi Nazarul University Mahatma Gandhi Road, Durgapur, W.B. 713209 e-mail: durgapurwomenscollege@gmail.com http://www.dwcollege.org

Special lecture on: Importance of Grammar in Sanskrit Language.

Organised by: Department of Sanskrit.

**Date:** 12/05/2023

**Invited speaker:** Dr. Sadhan Kumar Patra Assistant Professor, Sonamukhi College.

Topic of the speech: Importance of Grammar to learn the Sanskrit Language and Sanskrit

Literature.

**No. of participants :** Students- 50, teachers-07. total=57 perticipants.

Dr. Mahananda Kanjilal Principal Durgapur Women's College