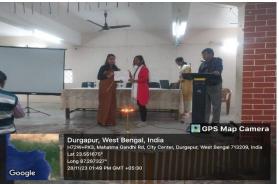

# Certificates distribution by Webel

Certificates Distribution

Assessment taken by Webel Department of Durgapur Women's College

Theoretical Examination

STUDENT SIGNATURE