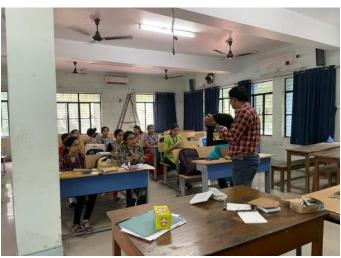

# Beautician course –Hair & Skin care

Affiliated to Kazi Nazarul University Mahatma Gandhi Road, Durgapur, W.B. 713209 e-mail: durgapurwomenscollege@gmail.com

Art & Craft Professional Certified by Fevicryl

**Teacher Training Course For Durgapur, Asansol & Burdwan** (Free)

**Conducted by Fevicryl Specialist** 

This is your chance to become a Fevicryl Teacher in your area.

DURGAPUR WOMEN'S COLLEGE, MAHATMA GANDHI ROAD, DURGAPUR, W.B.-713209

Workshop on: Hobby Class, Conducted by NSS

Course Name: Asit & Craft projessional certified by Feviceryl.

Ferricaryl Specialist Conducted by :

Venue: Dungapus Women's College

Name of the Expert: Paritash Thabal.