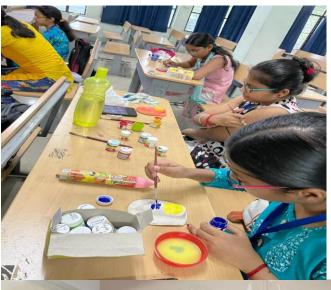

# Beautician course –Hair & Skin care

Affiliated to Kazi Nazarul University Mahatma Gandhi Road, Durgapur, W.B. 713209 e-mail: durgapurwomenscollege@gmail.com

Art & Craft Professional Certified by Fevicryl

**Teacher Training Course For Durgapur, Asansol & Burdwan** (Free)

**Conducted by Fevicryl Specialist** 

This is your chance to become a Fevicryl Teacher in your area.

DURGAPUR WOMEN'S COLLEGE, MAHATMA GANDHI ROAD, DURGAPUR, W.B.-713209

Workshop on: Hobby Class, Conducted by NSS

Course Name: Asit & Craft projessional certified by Feviceryl.

Ferricaryl Specialist Conducted by :

Venue: Dungapus Women's College

Name of the Expert: Paritash Thabal.