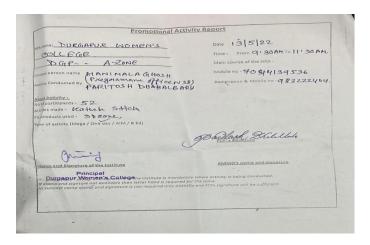

Workshop on: Hobby Class, Conducted by NSS

Course Name: Asit & Craft projessional certified by Feviceryl.

Ferricaryl Specialist Conducted by :

Venue: Dungapus Women's College

Name of the Expert: Paritash Thabal.

No. of Students Ensulled Peniod

67 April 2022 - June 2022

37 April 2019 - June 2019

Mandenala Whosh Co-ordinate 91

Principal
DURGAPUR WOMEN'S COLLEGE

Dr. Mahananda Kanjilal Principal Durgapur Woman's College