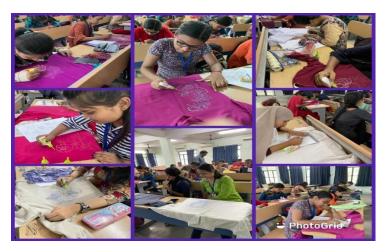

# Beautician course –Hair & Skin care

Affiliated to Kazi Nazarul University Mahatma Gandhi Road, Durgapur, W.B. 713209 e-mail: durgapurwomenscollege@gmail.com

Art & Craft Professional Certified by Fevicryl

**Teacher Training Course For Durgapur, Asansol & Burdwan** (Free)

**Conducted by Fevicryl Specialist** 

This is your chance to become a Fevicryl Teacher in your area.

DURGAPUR WOMEN'S COLLEGE, MAHATMA GANDHI ROAD, DURGAPUR, W.B.-713209

Workshop on: Hobby Class, Conducted by NSS

Course Name: Asit & Craft projessional certified by Feviceryl.

Ferricaryl Specialist Conducted by :

Venue: Dungapus Women's College

Name of the Expert: Paritash Thabal.