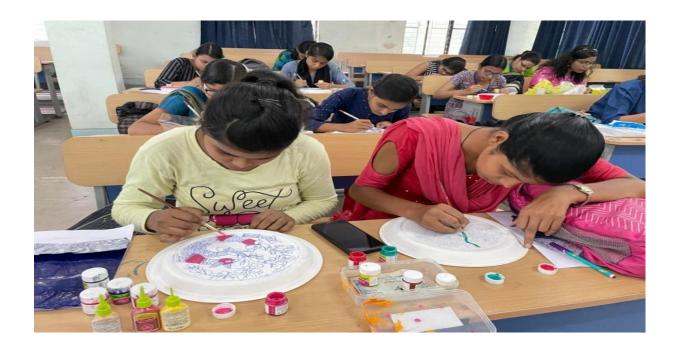

# Beautician course –Hair & Skin care

Affiliated to Kazi Nazarul University Mahatma Gandhi Road, Durgapur, W.B. 713209 e-mail: durgapurwomenscollege@gmail.com

Art & Craft Professional Certified by Fevicryl

**Teacher Training Course For Durgapur, Asansol & Burdwan** (Free)

**Conducted by Fevicryl Specialist** 

This is your chance to become a Fevicryl Teacher in your area.

DURGAPUR WOMEN'S COLLEGE, MAHATMA GANDHI ROAD, DURGAPUR, W.B.-713209

Workshop on: Hobby Class, Conducted by NSS

Course Name: Asit & Craft projessional certified by Feviceryl.

Ferricaryl Specialist Conducted by :

Venue: Dungapus Women's College

Name of the Expert: Paritash Thabal.