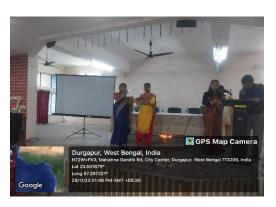

# Certificates distribution by Webel

Certificates Distribution

Assessment taken by Webel Department of Durgapur Women's College

Theoretical Examination

STUDENT SIGNATURE