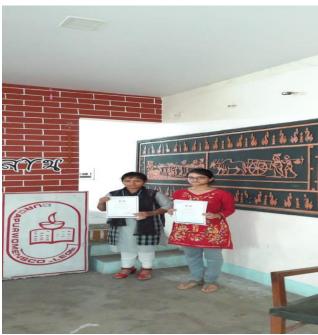

# Certificates distribution by Webel

Certificates Distribution

Assessment taken by Webel Department of Durgapur Women's College

Theoretical Examination

STUDENT SIGNATURE