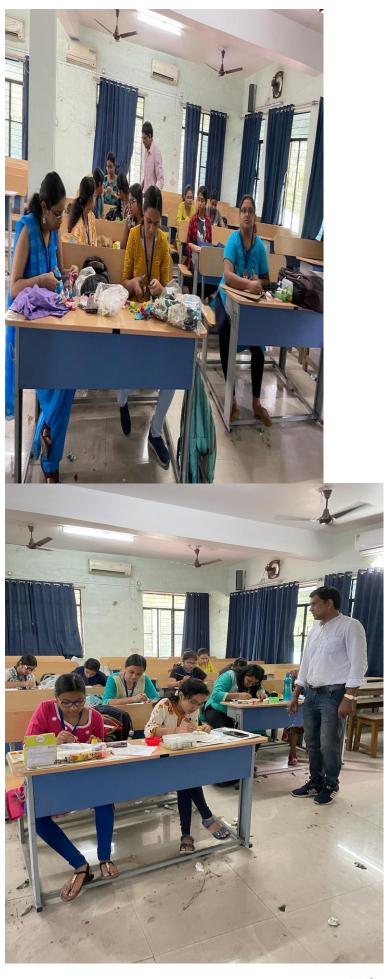

# Beautician course –Hair & Skin care

Affiliated to Kazi Nazarul University Mahatma Gandhi Road, Durgapur, W.B. 713209 e-mail: durgapurwomenscollege@gmail.com

Art & Craft Professional Certified by Fevicryl

**Teacher Training Course For Durgapur, Asansol & Burdwan** (Free)

**Conducted by Fevicryl Specialist** 

This is your chance to become a Fevicryl Teacher in your area.

DURGAPUR WOMEN'S COLLEGE, MAHATMA GANDHI ROAD, DURGAPUR, W.B.-713209

Workshop on: Hobby Class, Conducted by NSS

Course Name: Asit & Craft projessional certified by Feviceryl.

Ferricaryl Specialist Conducted by :

Venue: Dungapus Women's College

Name of the Expert: Paritash Thabal.