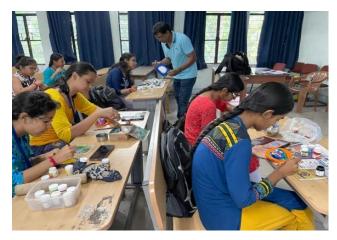

# Beautician course –Hair & Skin care

Affiliated to Kazi Nazarul University Mahatma Gandhi Road, Durgapur, W.B. 713209 e-mail: durgapurwomenscollege@gmail.com

Art & Craft Professional Certified by Fevicryl

**Teacher Training Course For Durgapur, Asansol & Burdwan** (Free)

**Conducted by Fevicryl Specialist** 

This is your chance to become a Fevicryl Teacher in your area.

DURGAPUR WOMEN'S COLLEGE, MAHATMA GANDHI ROAD, DURGAPUR, W.B.-713209

Workshop on: Hobby Class, Conducted by NSS

Course Name: Asit & Craft projessional certified by Feviceryl.

Ferricaryl Specialist Conducted by :

Venue: Dungapus Women's College

Name of the Expert: Paritash Thabal.