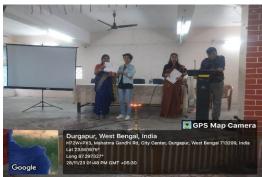

# Certificates distribution by Webel

Certificates Distribution

Assessment taken by Webel Department of Durgapur Women's College

Theoretical Examination

STUDENT SIGNATURE