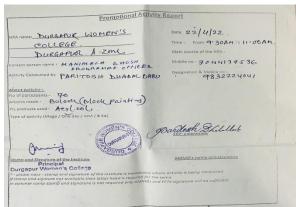

Workshop on: Hobby Class, Conducted by NSS

Course Name: Asit & Craft projessional certified by Feviceryl.

Ferricaryl Specialist Conducted by :

Venue: Dungapus Women's College

Name of the Expert: Paritash Thabal.

No. of Students Ensulled Peniod

67 April 2022 - June 2022

37 April 2019 - June 2019

Mandenala Whosh Co-ordinate 91

Principal
DURGAPUR WOMEN'S COLLEGE

Dr. Mahananda Kanjilal Principal Durgapur Woman's College