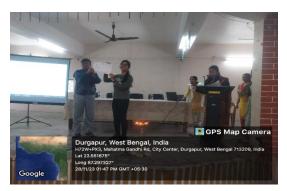

# Certificates distribution by Webel

Certificates Distribution

Assessment taken by Webel Department of Durgapur Women's College

Theoretical Examination

STUDENT SIGNATURE