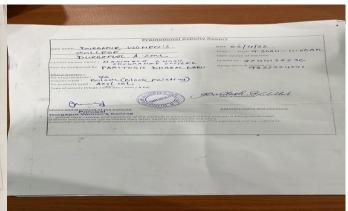

Workshop on: Hobby Class, Conducted by NSS

Course Name: Asit & Craft projessional certified by Feviceryl.

Ferricaryl Specialist Conducted by :

Venue: Dungapus Women's College

Name of the Expert: Paritash Thabal.

No. of Students Ensulled Peniod

67 April 2022 - June 2022

37 April 2019 - June 2019

Mandenala Whosh Co-ordinate 91

Principal
DURGAPUR WOMEN'S COLLEGE

Dr. Mahananda Kanjilal Principal Durgapur Woman's College