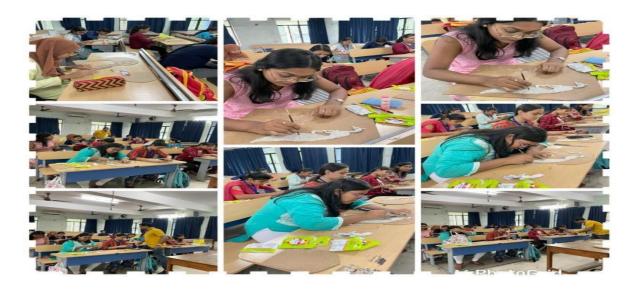

# Beautician course –Hair & Skin care

Affiliated to Kazi Nazarul University Mahatma Gandhi Road, Durgapur, W.B. 713209 e-mail: durgapurwomenscollege@gmail.com

Art & Craft Professional Certified by Fevicryl

**Teacher Training Course For Durgapur, Asansol & Burdwan** (Free)

**Conducted by Fevicryl Specialist** 

This is your chance to become a Fevicryl Teacher in your area.

DURGAPUR WOMEN'S COLLEGE, MAHATMA GANDHI ROAD, DURGAPUR, W.B.-713209

Workshop on: Hobby Class, Conducted by NSS

Course Name: Asit & Craft projessional certified by Feviceryl.

Ferricaryl Specialist Conducted by :

Venue: Dungapus Women's College

Name of the Expert: Paritash Thabal.