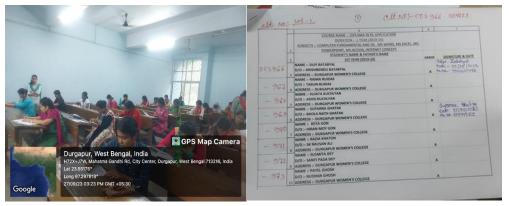

# Certificates distribution by Webel

Certificates Distribution

Assessment taken by Webel Department of Durgapur Women's College

Theoretical Examination

STUDENT SIGNATURE