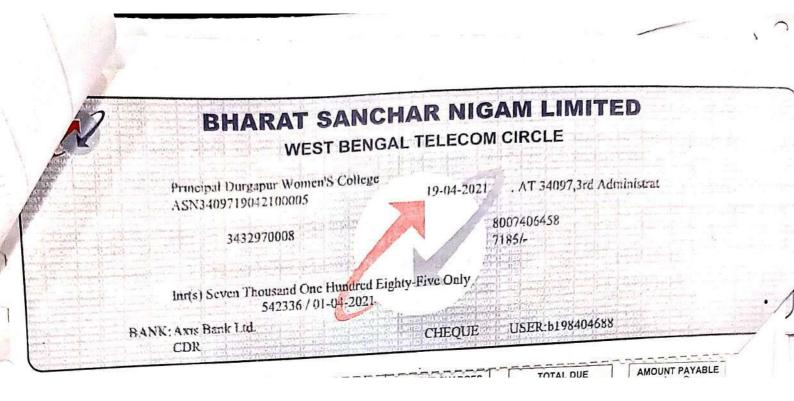

.

1

5

| N.                                                                                                              | DEBIT V                                                                                                                                                                                                                                                                      | OUCHER                                                                                                          |                                         |                                                                                                        |
|-----------------------------------------------------------------------------------------------------------------|------------------------------------------------------------------------------------------------------------------------------------------------------------------------------------------------------------------------------------------------------------------------------|-----------------------------------------------------------------------------------------------------------------|-----------------------------------------|--------------------------------------------------------------------------------------------------------|
| 1.                                                                                                              | Durganur Wo                                                                                                                                                                                                                                                                  | men's Co                                                                                                        | llege                                   |                                                                                                        |
| -7 Rh-                                                                                                          | rat Sanchar                                                                                                                                                                                                                                                                  | Customer ID : 300<br>Account No : 800                                                                           | 7377994                                 | lo : EDCWB0019298                                                                                      |
|                                                                                                                 |                                                                                                                                                                                                                                                                              | Invoice Date : 06/0                                                                                             | 7/2020 Billing P                        | eriod                                                                                                  |
| BSNL Nig                                                                                                        | am Ltd                                                                                                                                                                                                                                                                       |                                                                                                                 | 06/2020 to 30/06/20                     |                                                                                                        |
| frak.                                                                                                           |                                                                                                                                                                                                                                                                              | Tariff plan: Bharat Fibe                                                                                        | r BB - FIBRO UL 5999 PL/                | NN .                                                                                                   |
| PRINCIPAL DURGAPUR                                                                                              | Tax Involce                                                                                                                                                                                                                                                                  | 1                                                                                                               |                                         |                                                                                                        |
| WOMEN'S COLLEGE                                                                                                 | TELEPHONE NO                                                                                                                                                                                                                                                                 | AMOUNT PAY                                                                                                      | ABLE                                    | DUE DATE                                                                                               |
| PRINCIPAL DURGAPUR WOMENS'<br>COLLEGE                                                                           | TELEPHONENO                                                                                                                                                                                                                                                                  | ₹ 7185.00                                                                                                       |                                         | 27/07/2020                                                                                             |
| MAHATMA GANDHIROAD                                                                                              | 2920008                                                                                                                                                                                                                                                                      | ( 7100.00                                                                                                       | 1000000                                 |                                                                                                        |
| DURGAPUR<br>BURDWAN WB<br>713209                                                                                | 2/1000                                                                                                                                                                                                                                                                       | PAY NOW                                                                                                         |                                         |                                                                                                        |
| Account Summary                                                                                                 | ADJUSTMENTS                                                                                                                                                                                                                                                                  | CURRENT CHARGES                                                                                                 | TOTAL DUE                               | AMOUNT PAYAB                                                                                           |
|                                                                                                                 | ENT RECEIVED ADJUSTMENTS<br>पूर्व भुगतान (+) रामायोजन (+                                                                                                                                                                                                                     | वर्तमान शल्क                                                                                                    | =) युत्त यचे                            | (=)<br>देय राशि                                                                                        |
|                                                                                                                 | 4,657.00 ₹ 0.00 .                                                                                                                                                                                                                                                            | ₹ 7,185.02                                                                                                      | ₹ 7,184.24<br>vords: Seven Thousand One | ₹ 7185.00<br>Hundred and Eighty Five                                                                   |
|                                                                                                                 |                                                                                                                                                                                                                                                                              | pro- no man and a second se | DRY (6MONTHS)                           | Voice (Min)                                                                                            |
| Summary of Charges ं<br>Current Charges वर्तम                                                                   | ान शुल्क विवरण Amount ₹                                                                                                                                                                                                                                                      | USAGE HISTO                                                                                                     |                                         | Data (GB)                                                                                              |
| 전경 · · · · · · · · · · · · · · · · · · ·                                                                        | नरावतीं शुल्क 6089.00                                                                                                                                                                                                                                                        |                                                                                                                 |                                         |                                                                                                        |
| University of the second s  | रक यार शुल्क 0.00                                                                                                                                                                                                                                                            |                                                                                                                 |                                         |                                                                                                        |
|                                                                                                                 | . <u>.</u><br>उपयोग प्रभार 0.00                                                                                                                                                                                                                                              |                                                                                                                 |                                         |                                                                                                        |
| eeege entrigee                                                                                                  | विविध प्रभार 0.00                                                                                                                                                                                                                                                            | 5410-                                                                                                           |                                         | 36 GB                                                                                                  |
| Discounts                                                                                                       | छट 0.00                                                                                                                                                                                                                                                                      |                                                                                                                 | 1.5                                     | 250.00                                                                                                 |
| Late Fee f                                                                                                      | वितम्ब शुल्क 0.00                                                                                                                                                                                                                                                            | 4 M.n -                                                                                                         |                                         | 28.58                                                                                                  |
| Total Taxable (Rs.)                                                                                             | . 6089.00                                                                                                                                                                                                                                                                    | 3.M-n -                                                                                                         |                                         | 21 GE                                                                                                  |
| GST                                                                                                             | 1,096.02<br>1र्तमान शुल्क 7,185.02                                                                                                                                                                                                                                           |                                                                                                                 |                                         | 14 50                                                                                                  |
|                                                                                                                 | 7,105.02                                                                                                                                                                                                                                                                     | 2 Min -                                                                                                         |                                         |                                                                                                        |
| Tax Details Tax Description Tax                                                                                 | ax Rate Amount                                                                                                                                                                                                                                                               | 1 Min 1                                                                                                         |                                         | * GE                                                                                                   |
| CGST                                                                                                            | 9.00% 548.01<br>9.00% 548.01                                                                                                                                                                                                                                                 | 0 Min                                                                                                           |                                         | D GB                                                                                                   |
| SGST<br>6 Paisa Cash Back Offer Amount                                                                          | 9.00% . 548.01                                                                                                                                                                                                                                                               | Dec'19                                                                                                          | Jan'20 Feb'20 Mar'20                    | Apr'20 May'20                                                                                          |
| ear Customer, in view of COVID-<br>r use My Bsnl app on your mobile                                             | 19 pandemic, be safe & avoid venturing oul<br>e to avail our services 24*7. My Bsnl app is<br>Be SAFE<br>Be ASSURED                                                                                                                                                          | . We recommend you to p<br>available on the Google p                                                            | ay<br>ि तेर<br>Accoun<br>के Scan 'OR'   | ttps://portai.bsnl.in/<br>ग अधिकारी<br>ts Officer (TR)<br>code for making Bill<br>nt through Internet. |
| Landline and<br>Mobile Bill Paid                                                                                | <ul> <li>Step 2: Click on Bharat Bil/Pay/Bill Payment option.</li> <li>Step 3: Select Telecom biller.</li> <li>Step 4: Enter customer details</li> <li>Step 5: Verify and pay</li> <li>Step 6: Get Instant receipt: with Be-Assured logo.</li> <li>BHARAT BILLPAY</li> </ul> | BSNL                                                                                                            | BSNL F                                  | BEWARDS                                                                                                |
| × internet for the second s | - PAYMENT                                                                                                                                                                                                                                                                    |                                                                                                                 | Invoice No                              | EDCWB00192985                                                                                          |
| ARAT SANCHAR NIGAM LTD                                                                                          | Mode of payment                                                                                                                                                                                                                                                              |                                                                                                                 | Invoice Date                            | 06/07/2020                                                                                             |

| BHARAT SANCHAR NIGAM LTD                | Mode of payment                  | Invoice Date   | 06/07/2020 |
|-----------------------------------------|----------------------------------|----------------|------------|
|                                         | Cash Cheque/DD Credit/Debit Card | Account No     | 8007406458 |
| 20000 · · · · · · · · · · · · · · · · · | Bank Branch                      | Phone No       |            |
| Cheque/DD No Dated                      | Branch                           | Due Date       | 27/07/2020 |
| Please Charge Rs. Signa                 |                                  | Amount Payable | ₹7185.00   |
|                                         |                                  |                |            |