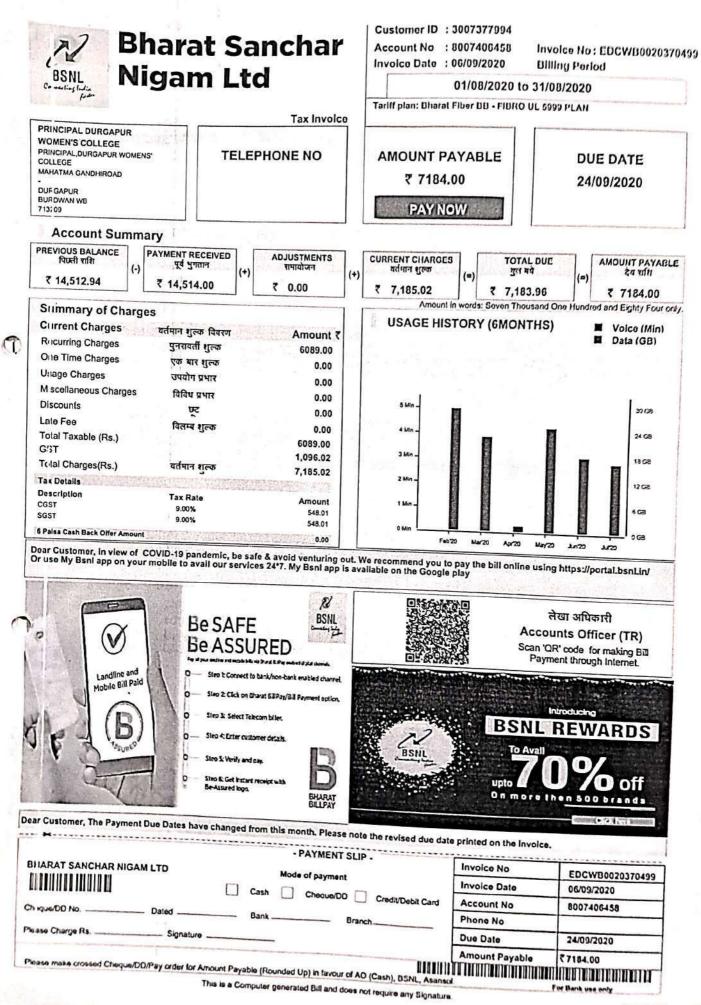

.

1

5

| N.                                                                                                              | DEBIT V                                                                                                                                                                                                                                                                      | OUCHER                                                                                                          |                                         |                                                                                                        |
|-----------------------------------------------------------------------------------------------------------------|------------------------------------------------------------------------------------------------------------------------------------------------------------------------------------------------------------------------------------------------------------------------------|-----------------------------------------------------------------------------------------------------------------|-----------------------------------------|--------------------------------------------------------------------------------------------------------|
| 1.                                                                                                              | Durganur Wo                                                                                                                                                                                                                                                                  | men's Co                                                                                                        | llege                                   |                                                                                                        |
| -7 Rh-                                                                                                          | rat Sanchar                                                                                                                                                                                                                                                                  | Customer ID : 300<br>Account No : 800                                                                           | 7377994                                 | lo : EDCWB0019298                                                                                      |
|                                                                                                                 |                                                                                                                                                                                                                                                                              | Invoice Date : 06/0                                                                                             | 7/2020 Billing P                        | eriod                                                                                                  |
| BSNL Nig                                                                                                        | am Ltd                                                                                                                                                                                                                                                                       |                                                                                                                 | 06/2020 to 30/06/20                     |                                                                                                        |
| frak.                                                                                                           |                                                                                                                                                                                                                                                                              | Tariff plan: Bharat Fibe                                                                                        | r BB - FIBRO UL 5999 PL/                | NN .                                                                                                   |
| PRINCIPAL DURGAPUR                                                                                              | Tax Involce                                                                                                                                                                                                                                                                  | 1                                                                                                               |                                         |                                                                                                        |
| WOMEN'S COLLEGE                                                                                                 | TELEPHONE NO                                                                                                                                                                                                                                                                 | AMOUNT PAY                                                                                                      | ABLE                                    | DUE DATE                                                                                               |
| PRINCIPAL DURGAPUR WOMENS'<br>COLLEGE                                                                           | TELEPHONENO                                                                                                                                                                                                                                                                  | ₹ 7185.00                                                                                                       |                                         | 27/07/2020                                                                                             |
| MAHATMA GANDHIROAD                                                                                              | 2920008                                                                                                                                                                                                                                                                      | ( 7100.00                                                                                                       | 1000000                                 |                                                                                                        |
| DURGAPUR<br>BURDWAN WB<br>713209                                                                                | 2/1000                                                                                                                                                                                                                                                                       | PAY NOW                                                                                                         |                                         |                                                                                                        |
| Account Summary                                                                                                 | ADJUSTMENTS                                                                                                                                                                                                                                                                  | CURRENT CHARGES                                                                                                 | TOTAL DUE                               | AMOUNT PAYAB                                                                                           |
|                                                                                                                 | ENT RECEIVED ADJUSTMENTS<br>पूर्व भुगतान (+) रामायोजन (+                                                                                                                                                                                                                     | वर्तमान शल्क                                                                                                    | =) युत्त यचे                            | (=)<br>देय राशि                                                                                        |
|                                                                                                                 | 4,657.00 ₹ 0.00 .                                                                                                                                                                                                                                                            | ₹ 7,185.02                                                                                                      | ₹ 7,184.24<br>vords: Seven Thousand One | ₹ 7185.00<br>Hundred and Eighty Five                                                                   |
|                                                                                                                 |                                                                                                                                                                                                                                                                              | pro- no man and a second se | DRY (6MONTHS)                           | Voice (Min)                                                                                            |
| Summary of Charges ं<br>Current Charges वर्तम                                                                   | ान शुल्क विवरण Amount ₹                                                                                                                                                                                                                                                      | USAGE HISTO                                                                                                     |                                         | Data (GB)                                                                                              |
| 전경 · · · · · · · · · · · · · · · · · · ·                                                                        | नरावतीं शुल्क 6089.00                                                                                                                                                                                                                                                        |                                                                                                                 |                                         |                                                                                                        |
| University of the second s  | रक यार शुल्क 0.00                                                                                                                                                                                                                                                            |                                                                                                                 |                                         |                                                                                                        |
|                                                                                                                 | . <u>.</u><br>उपयोग प्रभार 0.00                                                                                                                                                                                                                                              |                                                                                                                 |                                         |                                                                                                        |
| eeege entrigee                                                                                                  | विविध प्रभार 0.00                                                                                                                                                                                                                                                            | 5410-                                                                                                           |                                         | 36 GB                                                                                                  |
| Discounts                                                                                                       | छट 0.00                                                                                                                                                                                                                                                                      |                                                                                                                 | 1.5                                     | 250.00                                                                                                 |
| Late Fee f                                                                                                      | वितम्ब शुल्क 0.00                                                                                                                                                                                                                                                            | 4 M.n -                                                                                                         |                                         | 28.58                                                                                                  |
| Total Taxable (Rs.)                                                                                             | . 6089.00                                                                                                                                                                                                                                                                    | 3.M-n -                                                                                                         |                                         | 21 GE                                                                                                  |
| GST                                                                                                             | 1,096.02<br>1र्तमान शुल्क 7,185.02                                                                                                                                                                                                                                           |                                                                                                                 |                                         | 14 50                                                                                                  |
|                                                                                                                 | 7,105.02                                                                                                                                                                                                                                                                     | 2 Min -                                                                                                         |                                         |                                                                                                        |
| Tax Details Tax Description Tax                                                                                 | ax Rate Amount                                                                                                                                                                                                                                                               | 1 Min 1                                                                                                         |                                         | * GE                                                                                                   |
| CGST                                                                                                            | 9.00% 548.01<br>9.00% 548.01                                                                                                                                                                                                                                                 | 0 Min                                                                                                           |                                         | D GB                                                                                                   |
| SGST<br>6 Paisa Cash Back Offer Amount                                                                          | 9.00% . 548.01                                                                                                                                                                                                                                                               | Dec'19                                                                                                          | Jan'20 Feb'20 Mar'20                    | Apr'20 May'20                                                                                          |
| ear Customer, in view of COVID-<br>r use My Bsnl app on your mobile                                             | 19 pandemic, be safe & avoid venturing oul<br>e to avail our services 24*7. My Bsnl app is<br>Be SAFE<br>Be ASSURED                                                                                                                                                          | . We recommend you to p<br>available on the Google p                                                            | ay<br>ि तेर<br>Accoun<br>के Scan 'OR'   | ttps://portai.bsnl.in/<br>ग अधिकारी<br>ts Officer (TR)<br>code for making Bill<br>nt through Internet. |
| Landline and<br>Mobile Bill Paid                                                                                | <ul> <li>Step 2: Click on Bharat Bil/Pay/Bill Payment option.</li> <li>Step 3: Select Telecom biller.</li> <li>Step 4: Enter customer details</li> <li>Step 5: Verify and pay</li> <li>Step 6: Get Instant receipt: with Be-Assured logo.</li> <li>BHARAT BILLPAY</li> </ul> | BSNL                                                                                                            | BSNL F                                  | BEWARDS                                                                                                |
| × internet for the second s | - PAYMENT                                                                                                                                                                                                                                                                    |                                                                                                                 | Invoice No                              | EDCWB00192985                                                                                          |
| ARAT SANCHAR NIGAM LTD                                                                                          | Mode of payment                                                                                                                                                                                                                                                              |                                                                                                                 | Invoice Date                            | 06/07/2020                                                                                             |

| BHARAT SANCHAR NIGAM LTD                | Mode of payment                  | Invoice Date   | 06/07/2020 |
|-----------------------------------------|----------------------------------|----------------|------------|
|                                         | Cash Cheque/DD Credit/Debit Card | Account No     | 8007406458 |
| 20000 · · · · · · · · · · · · · · · · · | Bank Branch                      | Phone No       |            |
| Cheque/DD No Dated                      | Branch                           | Due Date       | 27/07/2020 |
| Please Charge Rs. Signa                 |                                  | Amount Payable | ₹7185.00   |
|                                         |                                  |                |            |