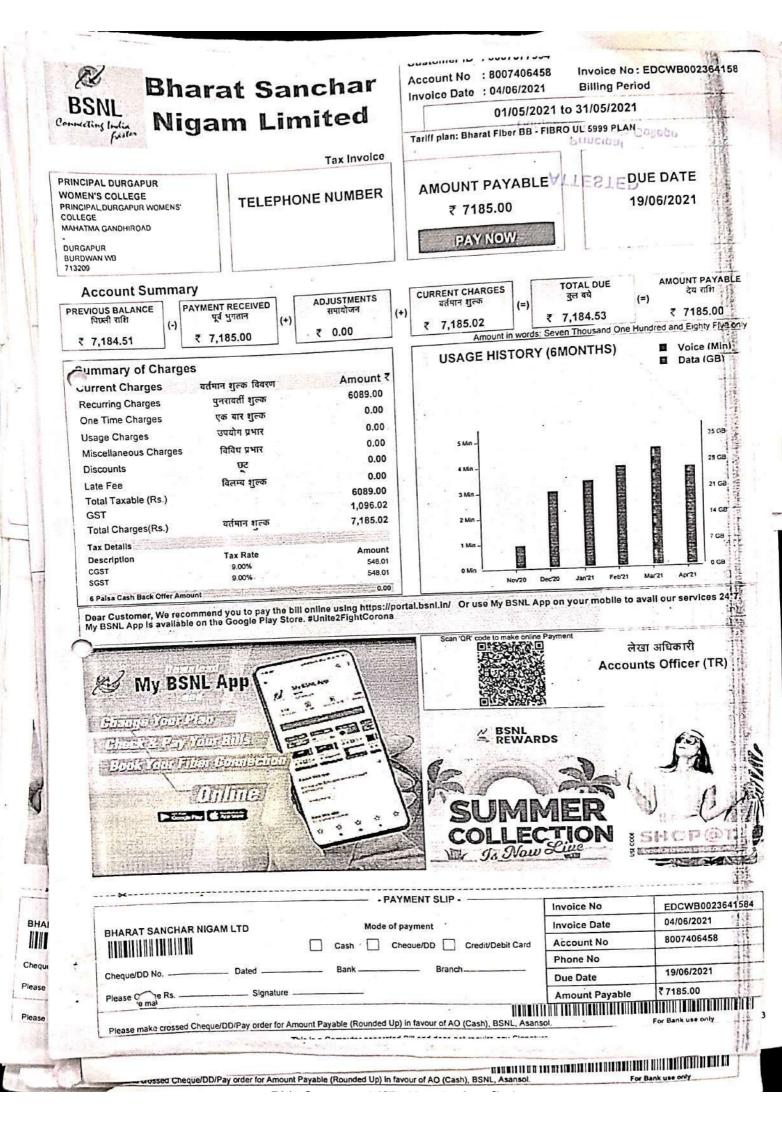

| Invoice Date<br>Account No<br>Phone No<br>Due Date | EDCWB0023953406<br>04/07/2021<br>8007406458<br>19/07/2021 |



For Bank use only



| Durgapur Women's Colle                         | ege         |              |
|------------------------------------------------|-------------|--------------|
|                                                | Voucher No. |              |
| 1 PPAPA Cabell                                 | Date :      | 13/5/21      |
| Descriptions                                   |             | Amount (Rs.) |
| Bling amount faid to BSN L                     | 02          | 7185         |
| office Internel Jorshe month of M              | anch'2      | ' /          |
| Paid by Cash (Chaque No 542342 Bank Axis Dt 03 | 105/21      |              |
| Paid by Cash /Cheque No                        | TOTAL       | 7185         |
| Rupees :                                       | 4           |