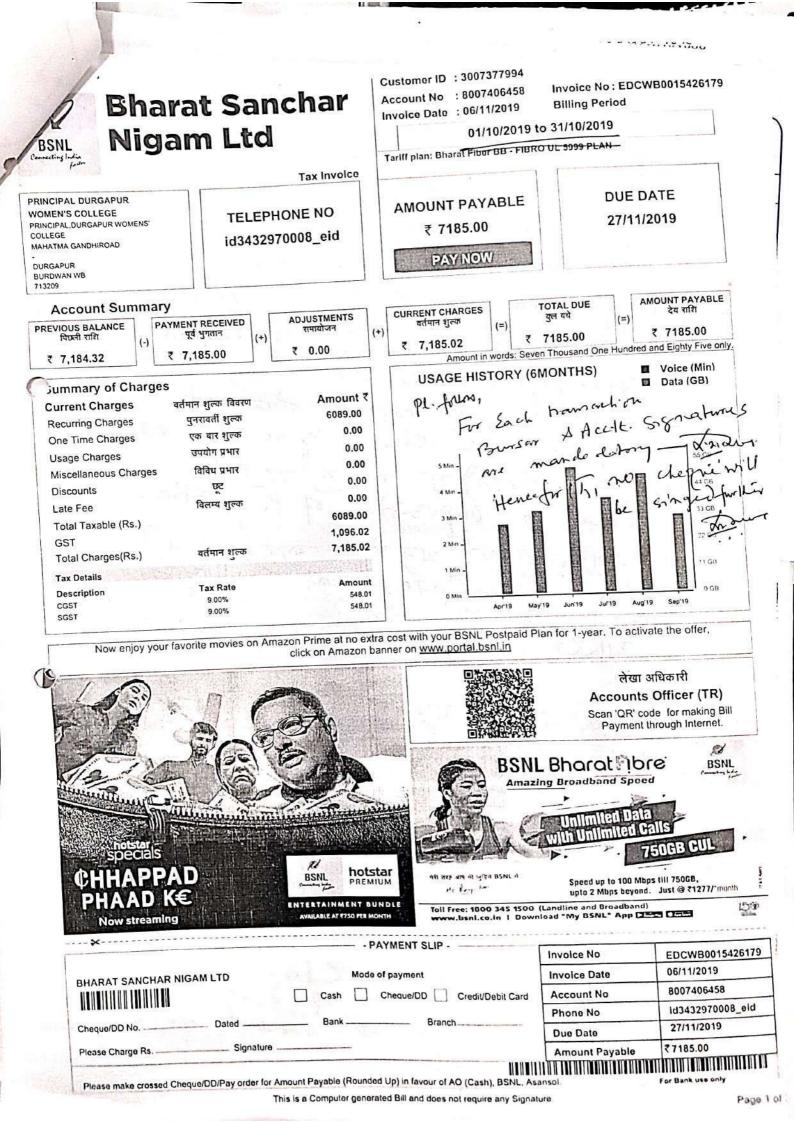

| 8007406458<br>7185/-           |
| Inr(s) Seven Thousand One Huntired Eig<br>542399 / 20-11-2019<br>BANK: Axis Bank Ltd.                                                                                                                                                                                                                                                                                                                                                                                                                                                                                                                                                                                                               | ghty-Five Only                 |



----DEBIT VOUCHER Durgapur Women's College Pay to : DEBIT ... Voucher No Descripions Date : of the mo mount (Rs.) Paid by Cash/ Cheque No: 50 (6 Rupees : .. Bank: Dt Axi TOTA Accountant Cashier Sig. of Receiver Total Chargesp Tax Details Description 1 Min Tax Rate Amount CGST 9.00% 558.97 SGST 9.00% 0 Mi 558.97 0.08 Feb'19 Mar'19 Apr'19 May'19 Jun'19 Jur19 Now enjoy your favorite movies on Amazon Prime at no extra cost with your BSNL Postpaid Plan for 1-year. To activate the offer, click on Amazon banner on www.portal.bsnl.in amazon prime लेखा अधिकारी BSN Accounts Officer (TR) Scan 'QR' code for making Bill Payment through Internet. Watch, Listen, Shop. BSNL Bharat Pibre Get 1 year of Amazon Prime with BSNL Amazing Broadband Speed Unlimited Data ORIGINAL Uniimited **Data Per Month** HIIH