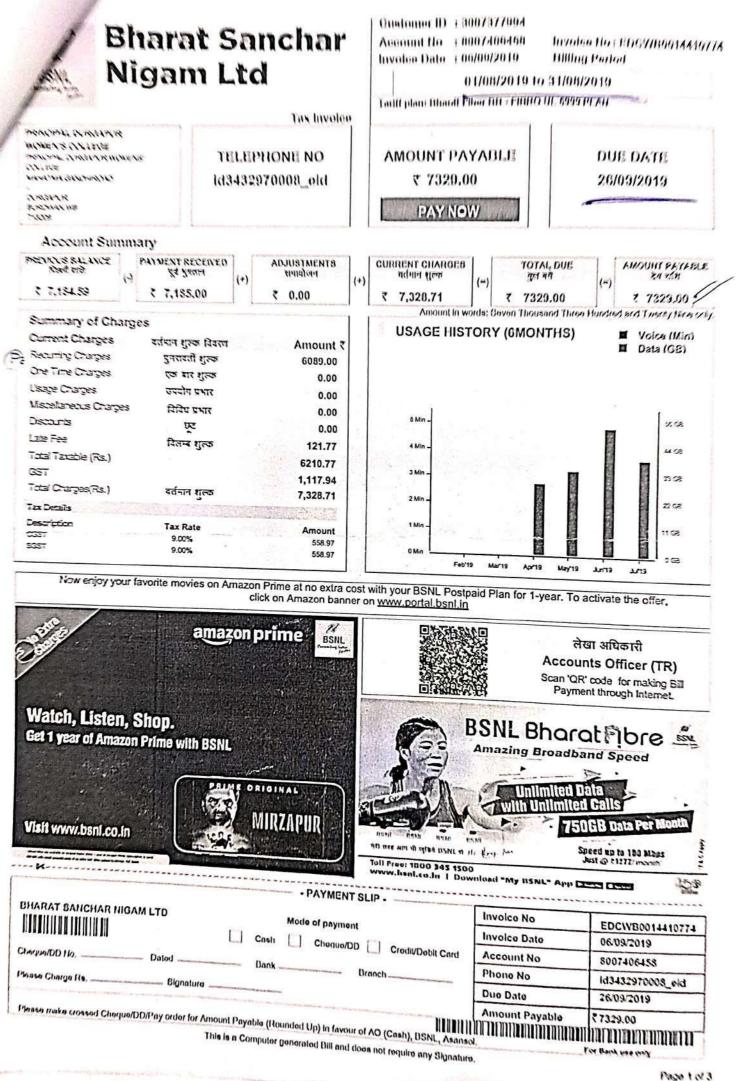

----------------|--|
| Principal Durgapur Wom<br>A3N 5409725091900047 | en'S College                                                                                                    | 23-09-2019                | . AT 34097,3rd Admb  |  |
| 3432970008                                     |                                                                                                                 | (19710) [by 401123 (b) 11 | 8007406458<br>7329/- |  |
| Inr(s) Seven Thousand Thr<br>542250 / 2        | e Hundred Twenty<br>3-09-2019                                                                                   | -Nine Only                |                      |  |
| BANK: Axis Bank Ltd.<br>CDR                    | The second se | THEQUE                    | USER: b198506406     |  |



|               | Durgapur V                                    |                                            |          | B).12/.199       |
|---------------|-----------------------------------------------|--------------------------------------------|----------|------------------|
| DEBIT         | P. o Durge                                    | enfly                                      |          | cher No<br>A / C |
| ITEM          | Particul                                      |                                            | Rate     | Amount<br>Rs. P  |
| forti<br>Chia | 19 amount Pa<br>Remonth at W<br>10.542124, Ay | id to BSNL<br>10v/18, n'de<br>is Bank de 2 | 22/12/18 | 7114 0           |
| Pay Rupees_   |                                               |