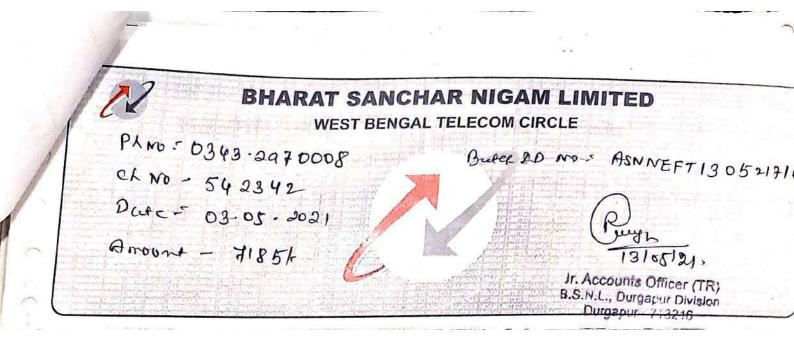

.

1

5

| N.                                                                                                              | DEBIT V                                                                                                                                                                                                                                                                      | OUCHER                                                                                                          |                                         |                                                                                                        |
|-----------------------------------------------------------------------------------------------------------------|------------------------------------------------------------------------------------------------------------------------------------------------------------------------------------------------------------------------------------------------------------------------------|-----------------------------------------------------------------------------------------------------------------|-----------------------------------------|--------------------------------------------------------------------------------------------------------|
| 1.                                                                                                              | Durganur Wo                                                                                                                                                                                                                                                                  | men's Co                                                                                                        | llege                                   |                                                                                                        |
| -7 Rh-                                                                                                          | rat Sanchar                                                                                                                                                                                                                                                                  | Customer ID : 300<br>Account No : 800                                                                           | 7377994                                 | lo : EDCWB0019298                                                                                      |
|                                                                                                                 |                                                                                                                                                                                                                                                                              | Invoice Date : 06/0                                                                                             | 7/2020 Billing P                        | eriod                                                                                                  |
| BSNL Nig                                                                                                        | am Ltd                                                                                                                                                                                                                                                                       |                                                                                                                 | 06/2020 to 30/06/20                     |                                                                                                        |
| frak.                                                                                                           |                                                                                                                                                                                                                                                                              | Tariff plan: Bharat Fibe                                                                                        | r BB - FIBRO UL 5999 PL/                | NN .                                                                                                   |
| PRINCIPAL DURGAPUR                                                                                              | Tax Involce                                                                                                                                                                                                                                                                  | 1                                                                                                               |                                         |                                                                                                        |
| WOMEN'S COLLEGE                                                                                                 | TELEPHONE NO                                                                                                                                                                                                                                                                 | AMOUNT PAY                                                                                                      | ABLE                                    | DUE DATE                                                                                               |
| PRINCIPAL DURGAPUR WOMENS'<br>COLLEGE                                                                           | TELEPHONENO                                                                                                                                                                                                                                                                  | ₹ 7185.00                                                                                                       |                                         | 27/07/2020                                                                                             |
| MAHATMA GANDHIROAD                                                                                              | 2920008                                                                                                                                                                                                                                                                      | ( 7100.00                                                                                                       | 1000000                                 |                                                                                                        |
| DURGAPUR<br>BURDWAN WB<br>713209                                                                                | 2/1000                                                                                                                                                                                                                                                                       | PAY NOW                                                                                                         |                                         |                                                                                                        |
| Account Summary                                                                                                 | ADJUSTMENTS                                                                                                                                                                                                                                                                  | CURRENT CHARGES                                                                                                 | TOTAL DUE                               | AMOUNT PAYAB                                                                                           |
|                                                                                                                 | ENT RECEIVED ADJUSTMENTS<br>पूर्व भुगतान (+) रामायोजन (+                                                                                                                                                                                                                     | वर्तमान शल्क                                                                                                    | =) युत्त यचे                            | (=)<br>देय राशि                                                                                        |
|                                                                                                                 | 4,657.00 ₹ 0.00 .                                                                                                                                                                                                                                                            | ₹ 7,185.02                                                                                                      | ₹ 7,184.24<br>vords: Seven Thousand One | ₹ 7185.00<br>Hundred and Eighty Five                                                                   |
|                                                                                                                 |                                                                                                                                                                                                                                                                              | pro- no man and a second se | DRY (6MONTHS)                           | Voice (Min)                                                                                            |
| Summary of Charges ं<br>Current Charges वर्तम                                                                   | ान शुल्क विवरण Amount ₹                                                                                                                                                                                                                                                      | USAGE HISTO                                                                                                     |                                         | Data (GB)                                                                                              |
| 전경 · · · · · · · · · · · · · · · · · · ·                                                                        | नरावतीं शुल्क 6089.00                                                                                                                                                                                                                                                        |                                                                                                                 |                                         |                                                                                                        |
| University of the second s  | रक यार शुल्क 0.00                                                                                                                                                                                                                                                            |                                                                                                                 |                                         |                                                                                                        |
|                                                                                                                 | . <u>.</u><br>उपयोग प्रभार 0.00                                                                                                                                                                                                                                              |                                                                                                                 |                                         |                                                                                                        |
| eeege entrigee                                                                                                  | विविध प्रभार 0.00                                                                                                                                                                                                                                                            | 5410-                                                                                                           |                                         | 36 GB                                                                                                  |
| Discounts                                                                                                       | छट 0.00                                                                                                                                                                                                                                                                      |                                                                                                                 | 1.5                                     | 250.00                                                                                                 |
| Late Fee f                                                                                                      | वितम्ब शुल्क 0.00                                                                                                                                                                                                                                                            | 4 M.n -                                                                                                         |                                         | 28.58                                                                                                  |
| Total Taxable (Rs.)                                                                                             | . 6089.00                                                                                                                                                                                                                                                                    | 3.M-n -                                                                                                         |                                         | 21 GE                                                                                                  |
| GST                                                                                                             | 1,096.02<br>1र्तमान शुल्क 7,185.02                                                                                                                                                                                                                                           |                                                                                                                 |                                         | 14 50                                                                                                  |
|                                                                                                                 | 7,105.02                                                                                                                                                                                                                                                                     | 2 Min -                                                                                                         |                                         |                                                                                                        |
| Tax Details Tax Description Tax                                                                                 | ax Rate Amount                                                                                                                                                                                                                                                               | 1 Min 1                                                                                                         |                                         | * GE                                                                                                   |
| CGST                                                                                                            | 9.00% 548.01<br>9.00% 548.01                                                                                                                                                                                                                                                 | 0 Min                                                                                                           |                                         | D GB                                                                                                   |
| SGST<br>6 Paisa Cash Back Offer Amount                                                                          | 9.00% . 548.01                                                                                                                                                                                                                                                               | Dec'19                                                                                                          | Jan'20 Feb'20 Mar'20                    | Apr'20 May'20                                                                                          |
| ear Customer, in view of COVID-<br>r use My Bsnl app on your mobile                                             | 19 pandemic, be safe & avoid venturing oul<br>e to avail our services 24*7. My Bsnl app is<br>Be SAFE<br>Be ASSURED                                                                                                                                                          | . We recommend you to p<br>available on the Google p                                                            | ay<br>ि तेर<br>Accoun<br>के Scan 'OR'   | ttps://portai.bsnl.in/<br>ग अधिकारी<br>ts Officer (TR)<br>code for making Bill<br>nt through Internet. |
| Landline and<br>Mobile Bill Paid                                                                                | <ul> <li>Step 2: Click on Bharat Bil/Pay/Bill Payment option.</li> <li>Step 3: Select Telecom biller.</li> <li>Step 4: Enter customer details</li> <li>Step 5: Verify and pay</li> <li>Step 6: Get Instant receipt: with Be-Assured logo.</li> <li>BHARAT BILLPAY</li> </ul> | BSNL                                                                                                            | BSNL F                                  | BEWARDS                                                                                                |
| × internet for the second s | - PAYMENT                                                                                                                                                                                                                                                                    |                                                                                                                 | Invoice No                              | EDCWB00192985                                                                                          |
| ARAT SANCHAR NIGAM LTD                                                                                          | Mode of payment                                                                                                                                                                                                                                                              |                                                                                                                 | Invoice Date                            | 06/07/2020                                                                                             |

| BHARAT SANCHAR NIGAM LTD                | Mode of payment                  | Invoice Date   | 06/07/2020 |
|-----------------------------------------|----------------------------------|----------------|------------|
|                                         | Cash Cheque/DD Credit/Debit Card | Account No     | 8007406458 |
| 20000 · · · · · · · · · · · · · · · · · | Bank Branch                      | Phone No       |            |
| Cheque/DD No Dated                      | Branch                           | Due Date       | 27/07/2020 |
| Please Charge Rs. Signa                 |                                  | Amount Payable | ₹7185.00   |
|                                         |                                  |                |            |