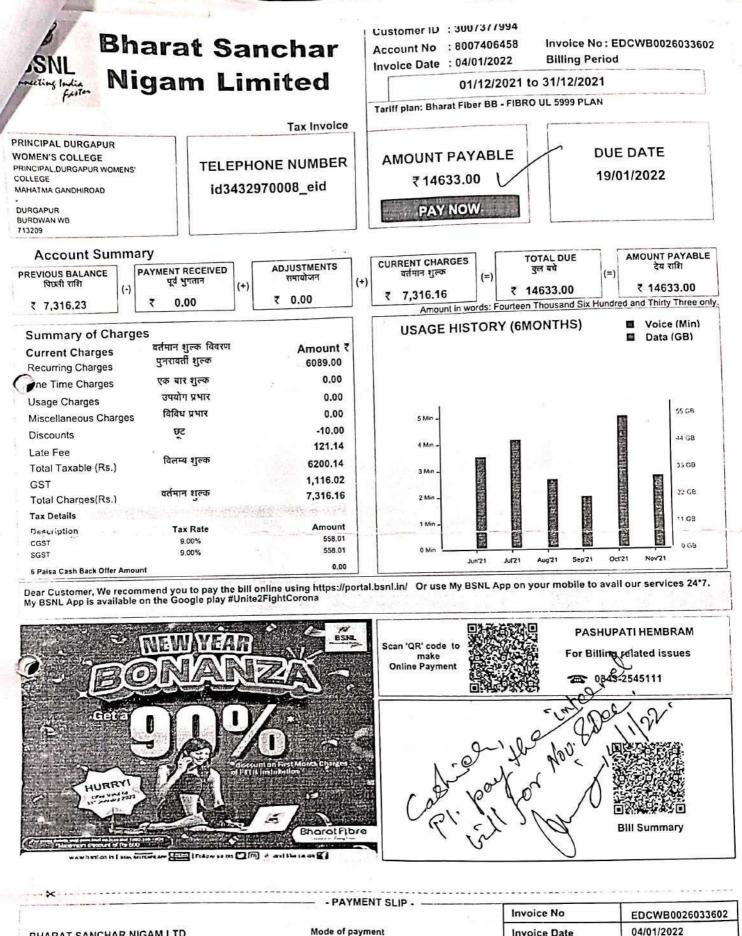

|                                             | C THREE RESOLUTION IN SO IN THE SECTION AND                   | Invoice No                              | EDCWB0026033602                    |
|---------------------------------------------|---------------------------------------------------------------|-----------------------------------------|------------------------------------|
| BHARAT SANCHAR NIGAM LTD                    | Mode of payment                                               | Invoice Date                            | 04/01/2022                         |
|                                             | Cash Cheque/DD Credit/Debit Card                              | Account No                              | 8007406458                         |
|                                             | Bank Branch                                                   | Phone No                                | ld3432970008_eld                   |
| Cheque/DD No Dated                          | Bank — Branch Branch                                          | Due Date                                | 19/01/2022                         |
| Please Charge Rs Signature                  |                                                               | Amount Payable                          | ₹ 14633.00                         |
|                                             |                                                               | I II II I II | ATTAC BUT DIT TO A CONTRACTOR OF A |
| Please make crossed Cheque/DD/Pay order for | Amount Payable (Rounded Up) in favour of AO (Cash), BSNL, Asa | nsoi.                                   | For Bank use only                  |