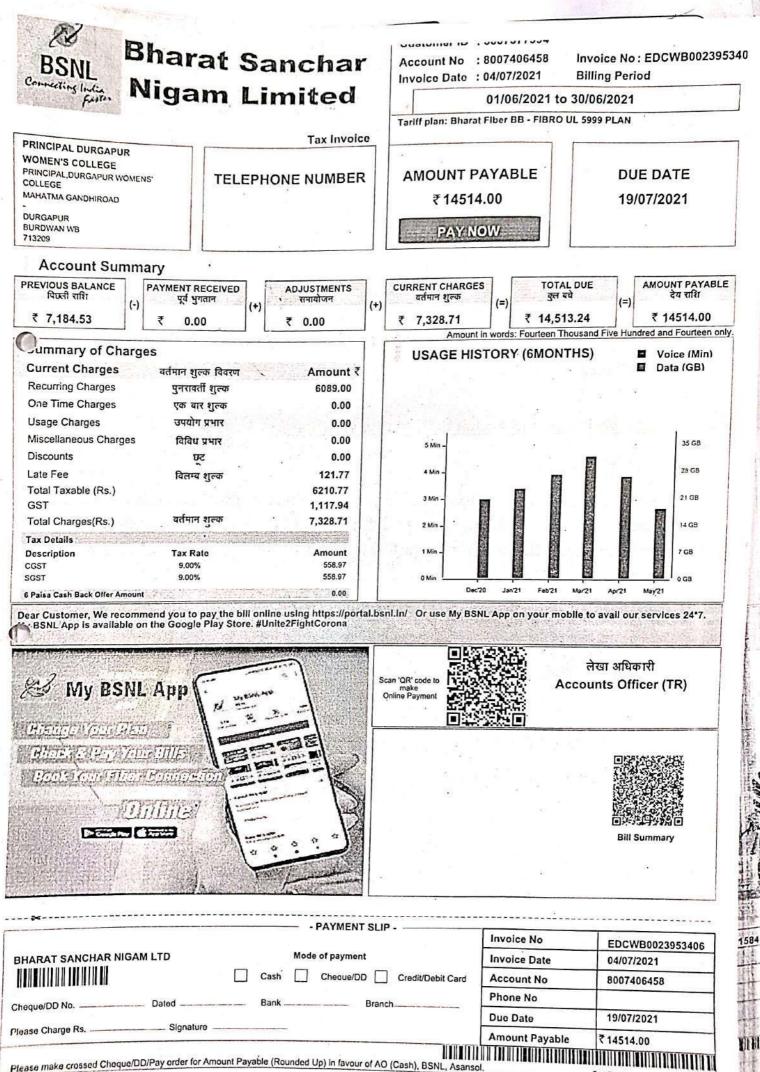

| Invoice Date<br>Account No<br>Phone No<br>Due Date | EDCWB0023953406<br>04/07/2021<br>8007406458<br>19/07/2021 |



For Bank use only



| Durgapur Women's Colle                         | ege         |              |
|------------------------------------------------|-------------|--------------|
|                                                | Voucher No. |              |
| 1 PPAPA Cabell                                 | Date :      | 13/5/21      |
| Descriptions                                   |             | Amount (Rs.) |
| Bling amount faid to BSN L                     | 02          | 7185         |
| office Internel Jorshe month of M              | anch'2      | ' /          |
| Paid by Cash (Chaque No 542342 Bank Axis Dt 03 | 105/21      |              |
| Paid by Cash /Cheque No                        | TOTAL       | 7185         |
| Rupees :                                       | 4