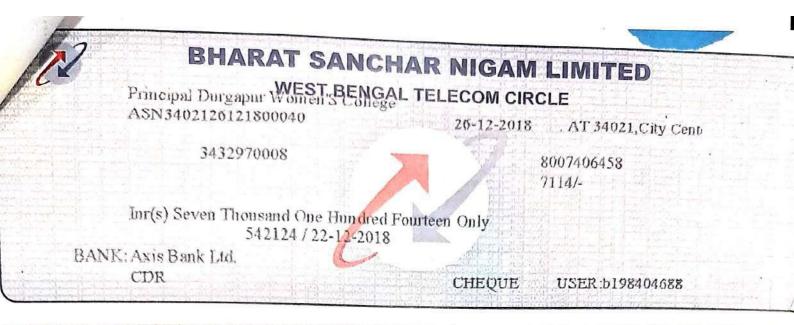

|                                             | C THREE RESOLUTION IN SO IN THE SECTION AND                   | Invoice No                              | EDCWB0026033602                    |
|---------------------------------------------|---------------------------------------------------------------|-----------------------------------------|------------------------------------|
| BHARAT SANCHAR NIGAM LTD                    | Mode of payment                                               | Invoice Date                            | 04/01/2022                         |
|                                             | Cash Cheque/DD Credit/Debit Card                              | Account No                              | 8007406458                         |
|                                             | Bank Branch                                                   | Phone No                                | ld3432970008_eld                   |
| Cheque/DD No Dated                          | Bank — Branch Branch                                          | Due Date                                | 19/01/2022                         |
| Please Charge Rs Signature                  |                                                               | Amount Payable                          | ₹ 14633.00                         |
|                                             |                                                               | I II II I II | ATTAC BUT DIT TO A CONTRACTOR OF A |
| Please make crossed Cheque/DD/Pay order for | Amount Payable (Rounded Up) in favour of AO (Cash), BSNL, Asa | nsoi.                                   | For Bank use only                  |