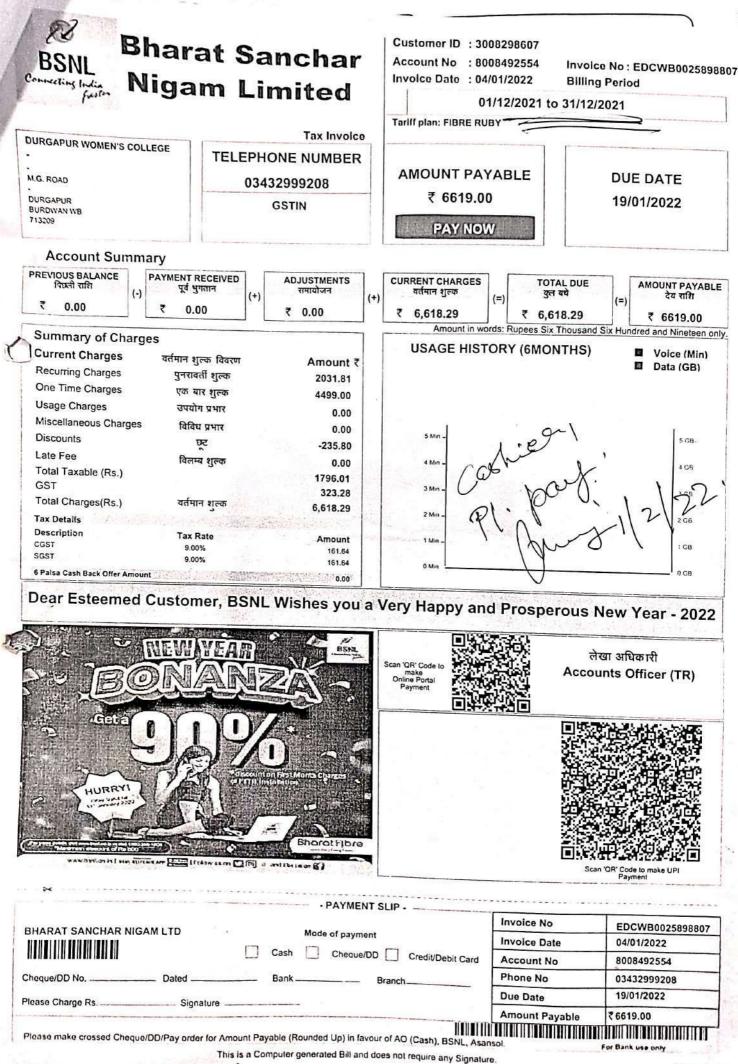

|                                             | C THREE RESOLUTION IN SO IN THE SECTION AND                   | Invoice No                              | EDCWB0026033602                    |
|---------------------------------------------|---------------------------------------------------------------|-----------------------------------------|------------------------------------|
| BHARAT SANCHAR NIGAM LTD                    | Mode of payment                                               | Invoice Date                            | 04/01/2022                         |
|                                             | Cash Cheque/DD Credit/Debit Card                              | Account No                              | 8007406458                         |
|