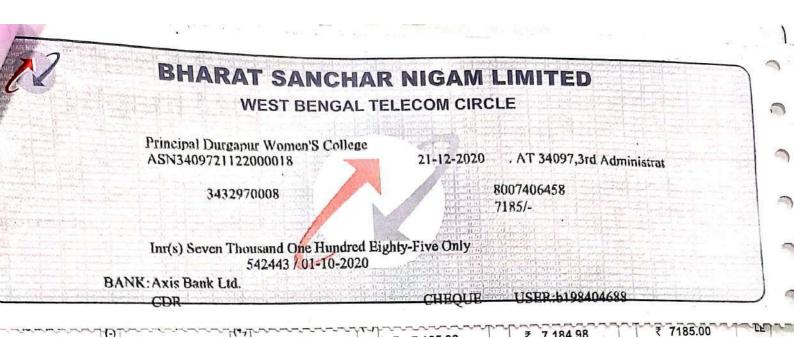

.

1

5

| N.                                                                                                              | DEBIT V                                                                                                                                                                                                                                                                      | OUCHER                                                                                                          |                                         |                                                                                                        |
|-----------------------------------------------------------------------------------------------------------------|------------------------------------------------------------------------------------------------------------------------------------------------------------------------------------------------------------------------------------------------------------------------------|-----------------------------------------------------------------------------------------------------------------|-----------------------------------------|--------------------------------------------------------------------------------------------------------|
| 1.                                                                                                              | Durganur Wo                                                                                                                                                                                                                                                                  | men's Co                                                                                                        | llege                                   |                                                                                                        |
| -7 Rh-                                                                                                          | rat Sanchar                                                                                                                                                                                                                                                                  | Customer ID : 300<br>Account No : 800                                                                           | 7377994                                 | lo : EDCWB0019298                                                                                      |
|                                                                                                                 |                                                                                                                                                                                                                                                                              | Invoice Date : 06/0                                                                                             | 7/2020 Billing P                        | eriod                                                                                                  |
| BSNL Nig                                                                                                        | am Ltd                                                                                                                                                                                                                                                                       |                                                                                                                 | 06/2020 to 30/06/20                     |                                                                                                        |
| frak.                                                                                                           |                                                                                                                                                                                                                                                                              | Tariff plan: Bharat Fibe                                                                                        | r BB - FIBRO UL 5999 PL/                | NN .                                                                                                   |
| PRINCIPAL DURGAPUR                                                                                              | Tax Involce                                                                                                                                                                                                                                                                  | 1                                                                                                               |                                         |                                                                                                        |
| WOMEN'S COLLEGE                                                                                                 | TELEPHONE NO                                                                                                                                                                                                                                                                 | AMOUNT PAY                                                                                                      | ABLE                                    | DUE DATE                                                                                               |
| PRINCIPAL DURGAPUR WOMENS'<br>COLLEGE                                                                           | TELEPHONENO                                                                                                                                                                                                                                                                  | ₹ 7185.00                                                                                                       |                                         | 27/07/2020                                                                                             |
| MAHATMA GANDHIROAD                                                                                              | 2920008                                                                                                                                                                                                                                                                      | ( 7100.00                                                                                                       | 1000000                                 |                                                                                                        |
| DURGAPUR<br>BURDWAN WB<br>713209                                                                                | 2/1000                                                                                                                                                                                                                                                                       | PAY NOW                                                                                                         |                                         |                                                                                                        |
| Account Summary                                                                                                 | ADJUSTMENTS                                                                                                                                                                                                                                                                  | CURRENT CHARGES                                                                                                 | TOTAL DUE                               | AMOUNT PAYAB                                                                                           |
|                                                                                                                 | ENT RECEIVED ADJUSTMENTS<br>पूर्व भुगतान (+) रामायोजन (+                                                                                                                                                                                                                     | वर्तमान शल्क                                                                                                    | =) युत्त यचे                            | (=)<br>देय राशि                                                                                        |
|                                                                                                                 | 4,657.00 ₹ 0.00 .                                                                                                                                                                                                                                                            | ₹ 7,185.02                                                                                                      | ₹ 7,184.24<br>vords: Seven Thousand One | ₹ 7185.00<br>Hundred and Eighty Five                                                                   |
|                                                                                                                 |                                                                                                                                                                                                                                                                              | pro- no man and a second se | DRY (6MONTHS)                           | Voice (Min)                                                                                            |
| Summary of Charges ं<br>Current Charges वर्तम                                                                   | ान शुल्क विवरण Amount ₹                                                                                                                                                                                                                                                      | USAGE HISTO                                                                                                     |                                         | Data (GB)                                                                                              |
| 전경 · · · · · · · · · · · · · · · · · · ·                                                                        | नरावतीं शुल्क 6089.00                                                                                                                                                                                                                                                        |                                                                                                                 |                                         |                                                                                                        |
| University of the second s  | रक यार शुल्क 0.00                                                                                                                                                                                                                                                            |                                                                                                                 |                                         |                                                                                                        |
|                                                                                                                 | . <u>.</u><br>उपयोग प्रभार 0.00                                                                                                                                                                                                                                              |                                                                                                                 |                                         |                                                                                                        |
| eeege entrigee                                                                                                  | विविध प्रभार 0.00                                                                                                                                                                                                                                                            | 5410-                                                                                                           |                                         | 36 GB                                                                                                  |
| Discounts                                                                                                       | छट 0.00                                                                                                                                                                                                                                                                      |                                                                                                                 | 1.5                                     | 250.00                                                                                                 |
| Late Fee f                                                                                                      | वितम्ब शुल्क 0.00                                                                                                                                                                                                                                                            | 4 M.n -                                                                                                         |                                         | 28.58                                                                                                  |
| Total Taxable (Rs.)                                                                                             | . 6089.00                                                                                                                                                                                                                                                                    | 3.M-n -                                                                                                         |                                         | 21 GE                                                                                                  |
| GST                                                                                                             | 1,096.02<br>1र्तमान शुल्क 7,185.02                                                                                                                                                                                                                                           |                                                                                                                 |                                         | 14 50                                                                                                  |
|                                                                                                                 | 7,105.02                                                                                                                                                                                                                                                                     | 2 Min -                                                                                                         |                                         |                                                                                                        |
| Tax Details Tax Description Tax                                                                                 | ax Rate Amount                                                                                                                                                                                                                                                               | 1 Min 1                                                                                                         |                                         | * GE                                                                                                   |
| CGST                                                                                                            | 9.00% 548.01<br>9.00% 548.01                                                                                                                                                                                                                                                 | 0 Min                                                                                                           |                                         | D GB                                                                                                   |
| SGST<br>6 Paisa Cash Back Offer Amount                                                                          | 9.00% . 548.01                                                                                                                                                                                                                                                               | Dec'19                                                                                                          | Jan'20 Feb'20 Mar'20                    | Apr'20 May'20                                                                                          |
| ear Customer, in view of COVID-<br>r use My Bsnl app on your mobile                                             | 19 pandemic, be safe & avoid venturing oul<br>e to avail our services 24*7. My Bsnl app is<br>Be SAFE<br>Be ASSURED                                                                                                                                                          | . We recommend you to p<br>available on the Google p                                                            | ay<br>ि तेर<br>Accoun<br>के Scan 'OR'   | ttps://portai.bsnl.in/<br>ग अधिकारी<br>ts Officer (TR)<br>code for making Bill<br>nt through Internet. |
| Landline and<br>Mobile Bill Paid                                                                                | <ul> <li>Step 2: Click on Bharat Bil/Pay/Bill Payment option.</li> <li>Step 3: Select Telecom biller.</li> <li>Step 4: Enter customer details</li> <li>Step 5: Verify and pay</li> <li>Step 6: Get Instant receipt: with Be-Assured logo.</li> <li>BHARAT BILLPAY</li> </ul> | BSNL                                                                                                            | BSNL F                                  | BEWARDS                                                                                                |
| × internet for the second s | - PAYMENT                                                                                                                                                                                                                                                                    |                                                                                                                 | Invoice No                              | EDCWB00192985                                                                                          |
| ARAT SANCHAR NIGAM LTD                                                                                          | Mode of payment                                                                                                                                                                                                                                                              |                                                                                                                 | Invoice Date                            | 06/07/2020                                                                                             |

| BHARAT SANCHAR NIGAM LTD                | Mode of payment                  | Invoice Date   | 06/07/2020 |
|-----------------------------------------|----------------------------------|----------------|------------|
|                                         | Cash Cheque/DD Credit/Debit Card | Account No     | 8007406458 |
| 20000 · · · · · · · · · · · · · · · · · | Bank Branch                      | Phone No       |            |
| Cheque/DD No Dated                      | Branch                           | Due Date       | 27/07/2020 |
| Please Charge Rs. Signa                 |                                  | Amount Payable | ₹7185.00   |
|                                         |                                  |                |            |