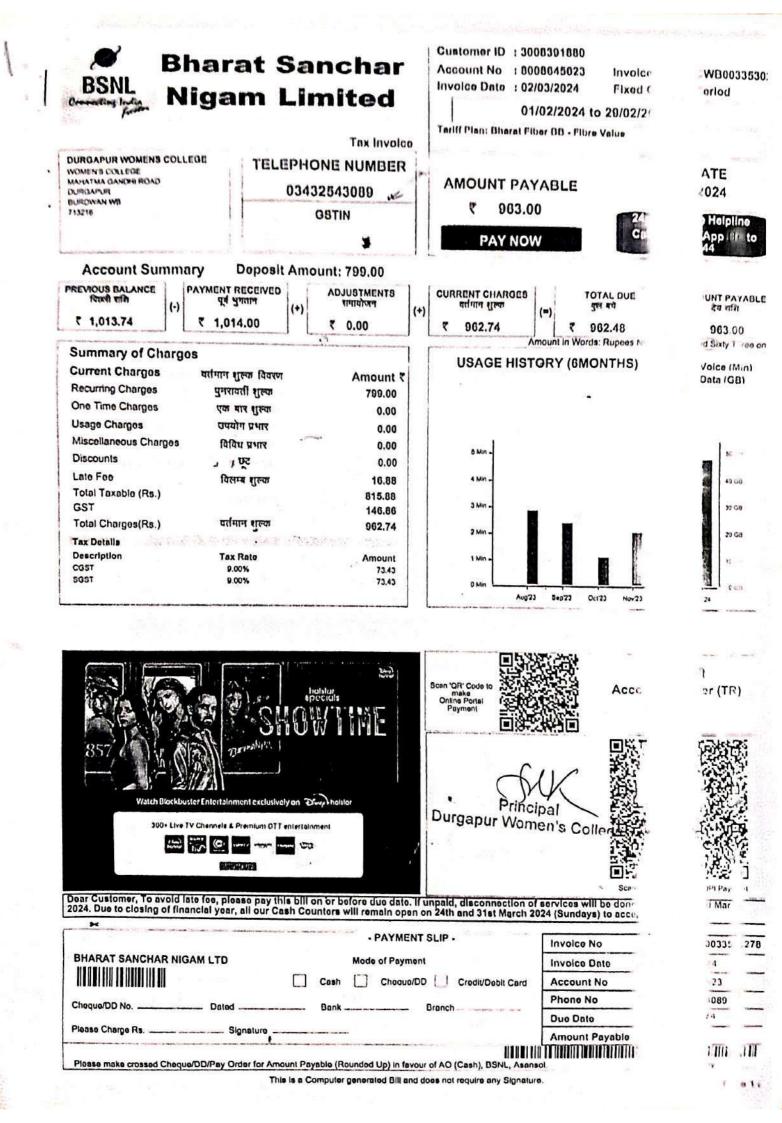

|                   |                       |               | re i lan              |                                         |

×

Page 2 of 2





This is a Computer generated Bill and does not require any Signature



This is a Computer generated Bill and does not require any Signature

States L.

| BSNL<br>Connecting India<br>Faster N                         | igam L                                                  |                                                             | Customer ID :<br>Account No :<br>Invoice Date :       | 8009084300 Inv<br>02/03/2024 Fix<br>01/03/2024 to 31/0 | oice No : EDCWB<br>ed Charged Peric<br>3/2024 |
|--------------------------------------------------------------|---------------------------------------------------------|-------------------------------------------------------------|-------------------------------------------------------|--------------------------------------------------------|