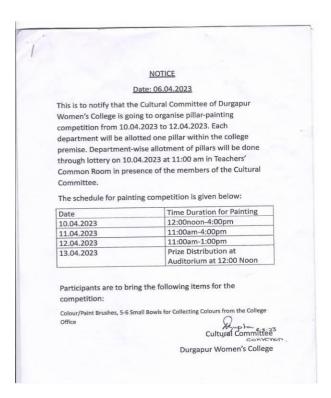

#### All Notices of the different Cultural and Sports events during the last five years:-

|  | The College is planning for the following events/activities to observe student's week. Dates and room no.s are tentative:                                                                |  |  |  |  |
|--|------------------------------------------------------------------------------------------------------------------------------------------------------------------------------------------|--|--|--|--|
|  | 1.NCC Parade (02.01.23)                                                                                                                                                                  |  |  |  |  |
|  | <ol> <li>Awareness Programme on Students' Scholarships and Credit Fecilities (Room- 221;<br/>03.01.23)</li> </ol>                                                                        |  |  |  |  |
|  | 3.Health Check-up(NAAC Room, 04.01.23)                                                                                                                                                   |  |  |  |  |
|  | 4.Poster-making competition (Room:221; 05.01.23)                                                                                                                                         |  |  |  |  |
|  | 5. Recitation Competition (Room-221; 06.01.23)                                                                                                                                           |  |  |  |  |
|  | 6. Quiz Contest (Room-221; 07.01.23)                                                                                                                                                     |  |  |  |  |
|  |                                                                                                                                                                                          |  |  |  |  |
|  |                                                                                                                                                                                          |  |  |  |  |
|  |                                                                                                                                                                                          |  |  |  |  |
|  |                                                                                                                                                                                          |  |  |  |  |
|  | The Cultural Committee of Durgapur Women's College is going to undertake a project to<br>beautify the College campus by having the pillars painted by the students of different          |  |  |  |  |
|  | described the will be a competitive event and the theme for the event would be -rolk                                                                                                     |  |  |  |  |
|  | departments. Arts of India. Class representatives from each Department are requested to meet the<br>members of the Cultural Committee on 21st March with draft designs for the painting. |  |  |  |  |
|  |                                                                                                                                                                                          |  |  |  |  |
|  | The meeting with the students will take place in the staff room from 2.30 PM.                                                                                                            |  |  |  |  |
|  |                                                                                                                                                                                          |  |  |  |  |
|  |                                                                                                                                                                                          |  |  |  |  |
|  |                                                                                                                                                                                          |  |  |  |  |
|  | Dr. Debolin Gupton                                                                                                                                                                       |  |  |  |  |
|  | Dr. Debalin Gupton<br>Convenor<br>Cultural Committee<br>Dr.                                                                                                                              |  |  |  |  |
|  |                                                                                                                                                                                          |  |  |  |  |
|  |                                                                                                                                                                                          |  |  |  |  |