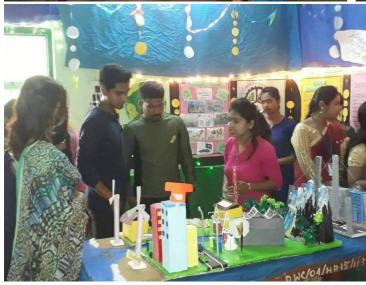

#### **Annual Exhibition organized by the Institution**

Affiliated to Kazi Nazarul University

Mahatma Gandhi Road, Durgapur, W.B. 713209

e-mail: durgapurwomenscollege@gmail.com

Dr. Mahananda Kanjilal
Principal
Durgapur Woman's College