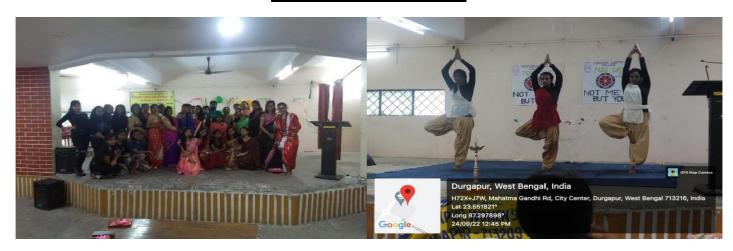

### **Independence Day Celebration**

Affiliated to Kazi Nazarul University Mahatma Gandhi Road, Durgapur, W.B. 713209 e-mail: durgapurwomenscollege@gmail.com

**Students Week Celebration** 