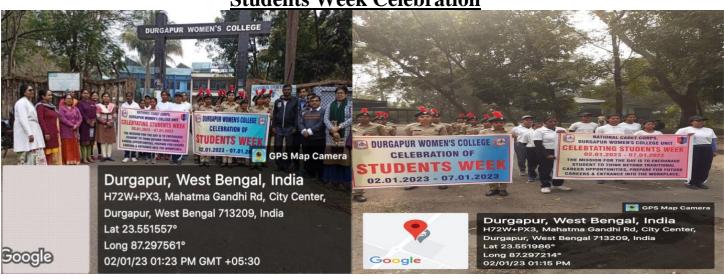

### **Independence Day Celebration**

Affiliated to Kazi Nazarul University Mahatma Gandhi Road, Durgapur, W.B. 713209 e-mail: durgapurwomenscollege@gmail.com

**Students Week Celebration** 