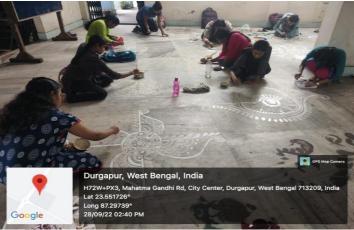

#### **Drawing and Pillar Painting Competition**

Affiliated to Kazi Nazarul University

Mahatma Gandhi Road, Durgapur, W.B. 713209

e-mail: durgapurwomenscollege@gmail.com