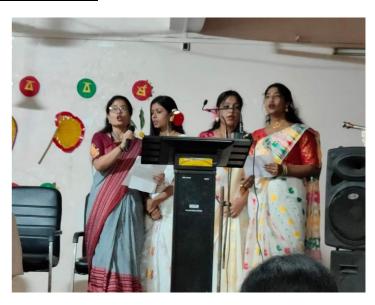

#### **Annual Exhibition organized by the Institution**

Affiliated to Kazi Nazarul University

Mahatma Gandhi Road, Durgapur, W.B. 713209

e-mail: durgapurwomenscollege@gmail.com

Dr. Mahananda Kanjilal
Principal
Durgapur Woman's College