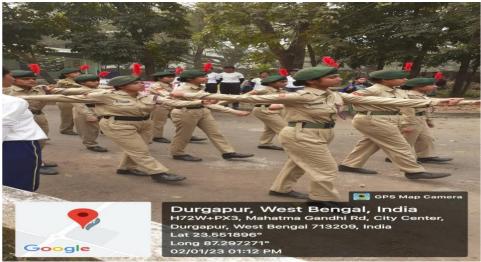

#### **Health Check-up and Blood Donation Camp**

Affiliated to Kazi Nazarul University

Mahatma Gandhi Road, Durgapur, W.B. 713209

e-mail: durgapurwomenscollege@gmail.com