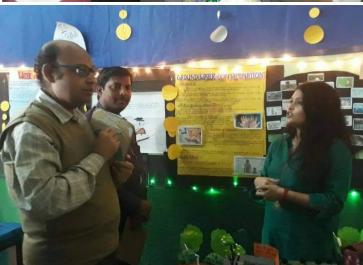

#### **Annual Exhibition organized by the Institution**

Affiliated to Kazi Nazarul University

Mahatma Gandhi Road, Durgapur, W.B. 713209

e-mail: durgapurwomenscollege@gmail.com

Dr. Mahananda Kanjilal
Principal
Durgapur Woman's College