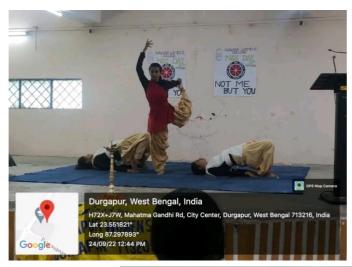

### **Independence Day Celebration**

Affiliated to Kazi Nazarul University Mahatma Gandhi Road, Durgapur, W.B. 713209 e-mail: durgapurwomenscollege@gmail.com

**Students Week Celebration** 