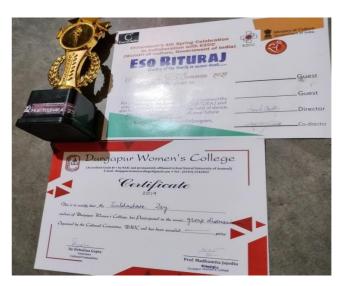

#### Some Achievements of the students from the Institution and Other Institutions

Affiliated to Kazi Nazarul University Mahatma Gandhi Road, Durgapur, W.B. 713209

e-mail: durgapurwomenscollege@gmail.com