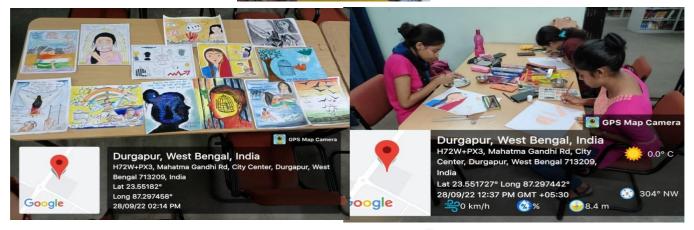

#### **Drawing and Pillar Painting Competition**

Affiliated to Kazi Nazarul University

Mahatma Gandhi Road, Durgapur, W.B. 713209

e-mail: durgapurwomenscollege@gmail.com