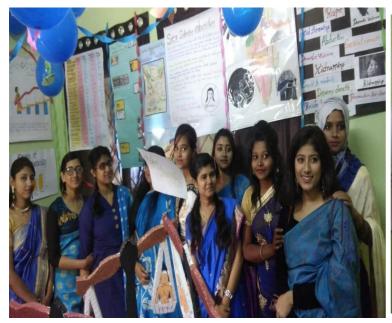

### **Independence Day Celebration**

Affiliated to Kazi Nazarul University Mahatma Gandhi Road, Durgapur, W.B. 713209 e-mail: durgapurwomenscollege@gmail.com

**Students Week Celebration** 