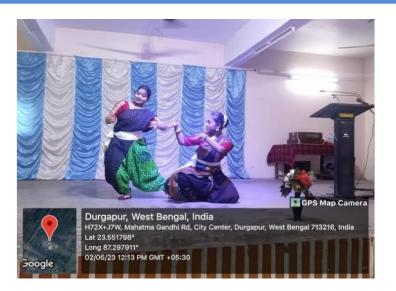

### **Different Sports Events Organized by the Institution for last five years**

| A meeting to the Sports Committee regards Annual Sports 2019, held on 10th December 2019 at 1:30 pm at Celloge ground.          |
|---------------------------------------------------------------------------------------------------------------------------------|
| Humbers Present;<br>1. R. Itam 10.12.2019<br>2. 10 811 17<br>3. Openis 2014                                                     |
| 4. 10.12.2019                                                                                                                   |
| Members of the Committee decided that the                                                                                       |
| Around sports will be held on 17, 12, 2019 at 1018 am Committee resolved that the following event will be occurred on that day: |
| 2, Shot put Throw 3. Discus Throw 4. Spron Maridia race                                                                         |
| 5, fasting the ball<br>6, Slow cycle some<br>7, Musical Chair                                                                   |
| Convenier Sports Committee                                                                                                      |
|                                                                                                                                 |