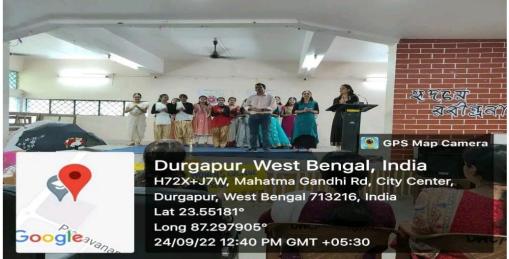

### **Independence Day Celebration**

Affiliated to Kazi Nazarul University Mahatma Gandhi Road, Durgapur, W.B. 713209 e-mail: durgapurwomenscollege@gmail.com

**Students Week Celebration** 