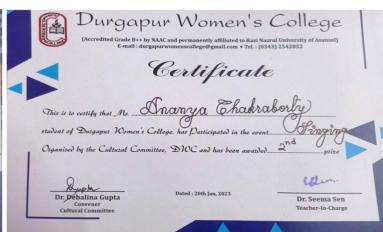

#### Some Achievements of the students from the Institution and Other Institutions

Affiliated to Kazi Nazarul University Mahatma Gandhi Road, Durgapur, W.B. 713209

e-mail: durgapurwomenscollege@gmail.com