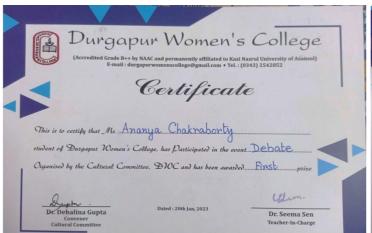

#### Some Achievements of the students from the Institution and Other Institutions

Affiliated to Kazi Nazarul University Mahatma Gandhi Road, Durgapur, W.B. 713209

e-mail: durgapurwomenscollege@gmail.com