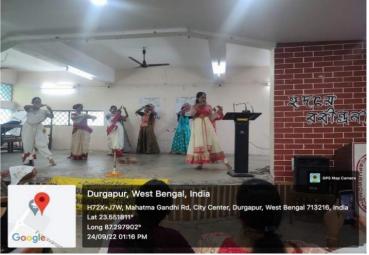

### **Independence Day Celebration**

Affiliated to Kazi Nazarul University Mahatma Gandhi Road, Durgapur, W.B. 713209 e-mail: durgapurwomenscollege@gmail.com

**Students Week Celebration** 