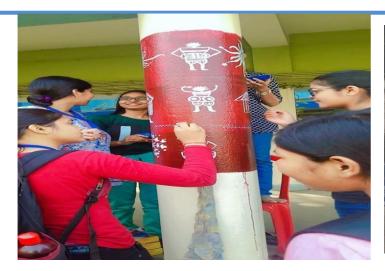

#### **Drawing and Pillar Painting Competition**

Affiliated to Kazi Nazarul University

Mahatma Gandhi Road, Durgapur, W.B. 713209

e-mail: durgapurwomenscollege@gmail.com