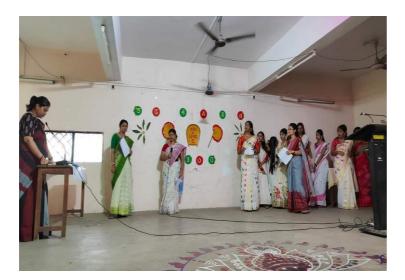

### **Independence Day Celebration**

Affiliated to Kazi Nazarul University Mahatma Gandhi Road, Durgapur, W.B. 713209 e-mail: durgapurwomenscollege@gmail.com

**Students Week Celebration** 