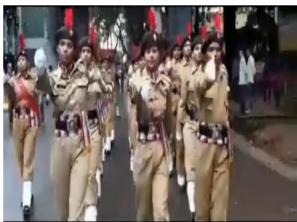

ION IN 50 KG LITE CONTACT IN SENIOR WOMENS CATEGORY & 50 KG. FIGHT IN SENIOR WOMEN CATEGORY FOR ALL WEST BENGAL OPEN KICK BOXING CHAMPIONSHIP HELD DURING 4<sup>TH</sup>& 5<sup>TH</sup> JANUARY 2020 AT .......





Affiliated to Kazi Nazarul University

Mahatma Gandhi Road, Durgapur, W.B. 713209

e-mail: durgapurwomenscollege@gmail.com

#### 2019 REPUBLIC DAY CAMP AT KOLKATA RED ROAD.

DWC CADETS SUO MANISHA GHOSAL PARTICIPATED AND PERFORMED LRDC MARCH PAST (ORGANISED BY NCC KOL B GROUP AND NCC 2 BENGAL BATTALION) AWARDED BY CERTIFICATE

# NCC 2019-20





Affiliated to Kazi Nazarul University Mahatma Gandhi Road, Durgapur, W.B. 713209 e-mail: durgapurwomenscollege@gmail.com

Ncc theory class 2019



On invitation of D MC SDO ..cadet performed 15 th August parade & piloting ..15/08/2019









Affiliated to Kazi Nazarul University
Mahatma Gandhi Road, Durgapur, W.B. 713209
e-mail: durgapurwomenscollege@gmail.com





Cadet Saraswati Singh received the award DG Ncc commendation card 2019 November







Affiliated to Kazi Nazarul University
Mahatma Gandhi Road, Durgapur, W.B. 713209
e-mail: durgapurwomenscollege@gmail.com

Rock climbing at Purulia Jaichandi pahar.. 27-31st December 2019











Affiliated to Kazi Nazarul University
Mahatma Gandhi Road, Durgapur, W.B. 713209
e-mail: durgapurwomenscollege@gmail.com

Celebration 158 Vivekananda birthday anniversary.. 12th January 2020







Affiliated to Kazi Nazarul University

Mahatma Gandhi Road, Durgapur, W.B. 713209

e-mail: durgapurwomenscollege@gmail.com

#### March past on Chaturanga Moidan 26/1/2020





# NCC 202