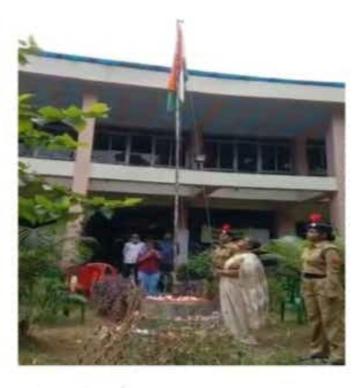

#### Celebration of 26th January 2022

Affiliated to Kazi Nazarul University
Mahatma Gandhi Road, Durgapur, W.B. 713209
e-mail: durgapurwomenscollege@gmail.com

26 th January..March past 2022

26 th January 2022.. flag hoisting & saluting