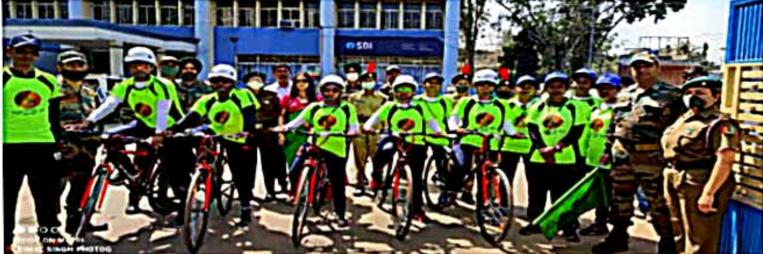

cycle expedition organised from Durgapur city centre to kolkata Rajbhawan .. starting time 6:40 am to arrival 3:45 pm(at Rajbhawan). Dwc Ncc cadets participated & very skilled efficiently they achieved the goals.

e-mail: durgapurwomenscollege@gmail.com

1st . March 2021 Cycle Ride Durgapur To Rajbhavan Kolkata Governor's House 175Km.

Instructor Bimal Singh
Co. Instructor Sk Murshid
Team Leader Jhilik Roy Chowdhury
Asst. Team Leader Sima lohar

# Cycle expedition towards Kolkata Rajbhawan 1st march 2021

Affiliated to Kazi Nazarul University Mahatma Gandhi Road, Durgapur, W.B. 713209 e-mail: durgapurwomenscollege@gmail.com