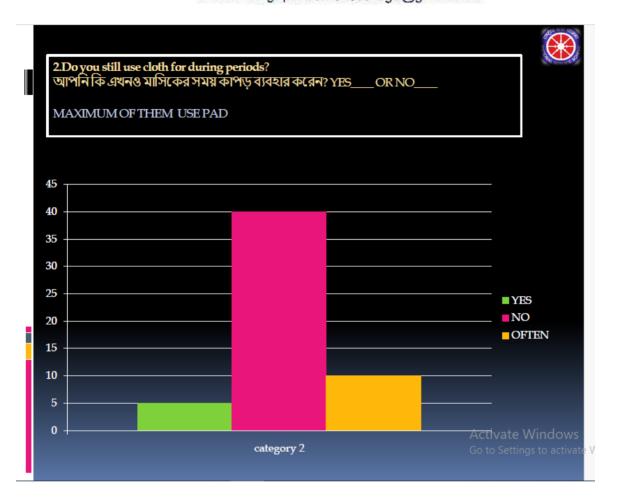

| · QUESTIONNAIRE :                                                                                       |                                                                                                                                                                                                                                                                                                                                                                                                                                                                                                                                                                                                                                                                                                                                                                                                                                                                                                                                                                                                                                                                                                                                                                                                                                                                                                                                                                                                                                                                                                                                                                                                                                                                                                                                                                                                                                                                                                                                                                                                                                                                                                                                |
|---------------------------------------------------------------------------------------------------------|--------------------------------------------------------------------------------------------------------------------------------------------------------------------------------------------------------------------------------------------------------------------------------------------------------------------------------------------------------------------------------------------------------------------------------------------------------------------------------------------------------------------------------------------------------------------------------------------------------------------------------------------------------------------------------------------------------------------------------------------------------------------------------------------------------------------------------------------------------------------------------------------------------------------------------------------------------------------------------------------------------------------------------------------------------------------------------------------------------------------------------------------------------------------------------------------------------------------------------------------------------------------------------------------------------------------------------------------------------------------------------------------------------------------------------------------------------------------------------------------------------------------------------------------------------------------------------------------------------------------------------------------------------------------------------------------------------------------------------------------------------------------------------------------------------------------------------------------------------------------------------------------------------------------------------------------------------------------------------------------------------------------------------------------------------------------------------------------------------------------------------|
| SURVEY ON THE USE OF SANITARY NAPKIN:                                                                   |                                                                                                                                                                                                                                                                                                                                                                                                                                                                                                                                                                                                                                                                                                                                                                                                                                                                                                                                                                                                                                                                                                                                                                                                                                                                                                                                                                                                                                                                                                                                                                                                                                                                                                                                                                                                                                                                                                                                                                                                                                                                                                                                |
| 1. Do you Use Sanitary napkin during periods<br>আপনি কি মাসিকের সময় স্যানিটারি ন্যাপকিন                |                                                                                                                                                                                                                                                                                                                                                                                                                                                                                                                                                                                                                                                                                                                                                                                                                                                                                                                                                                                                                                                                                                                                                                                                                                                                                                                                                                                                                                                                                                                                                                                                                                                                                                                                                                                                                                                                                                                                                                                                                                                                                                                                |
| ব্যবহার করেন? Yes OR NO                                                                                 |                                                                                                                                                                                                                                                                                                                                                                                                                                                                                                                                                                                                                                                                                                                                                                                                                                                                                                                                                                                                                                                                                                                                                                                                                                                                                                                                                                                                                                                                                                                                                                                                                                                                                                                                                                                                                                                                                                                                                                                                                                                                                                                                |
| 2.Do you still use cloth for during periods?<br>আপনি কি এখনও মাসিকের সময় কাপড় ব্যবহার করেন? YES OR NO |                                                                                                                                                                                                                                                                                                                                                                                                                                                                                                                                                                                                                                                                                                                                                                                                                                                                                                                                                                                                                                                                                                                                                                                                                                                                                                                                                                                                                                                                                                                                                                                                                                                                                                                                                                                                                                                                                                                                                                                                                                                                                                                                |
| 3.Do you know that using cloth is not safe?<br>আপনি কি জানেন যে কাপড় ব্যবহার করা নিরাপদ নয়? YES OR    |                                                                                                                                                                                                                                                                                                                                                                                                                                                                                                                                                                                                                                                                                                                                                                                                                                                                                                                                                                                                                                                                                                                                                                                                                                                                                                                                                                                                                                                                                                                                                                                                                                                                                                                                                                                                                                                                                                                                                                                                                                                                                                                                |
| 4.Which kind of clothes do you use<br>আপনি কোন ধরনের কাপড় ব্যবহার করেন? YES OR NO                      |                                                                                                                                                                                                                                                                                                                                                                                                                                                                                                                                                                                                                                                                                                                                                                                                                                                                                                                                                                                                                                                                                                                                                                                                                                                                                                                                                                                                                                                                                                                                                                                                                                                                                                                                                                                                                                                                                                                                                                                                                                                                                                                                |
| 5.Do you change clothe<br>তুমি জামাকাপড় পাল্টাও? YES OR NO                                             | THE PARTY OF THE P |
| 6.Do you Feel comfortable to use cloth?<br>আপনি কি কাপড় ব্যবহার করতে স্বাচ্ছন্দ্য বোধ করেন? YES OR NO  |                                                                                                                                                                                                                                                                                                                                                                                                                                                                                                                                                                                                                                                                                                                                                                                                                                                                                                                                                                                                                                                                                                                                                                                                                                                                                                                                                                                                                                                                                                                                                                                                                                                                                                                                                                                                                                                                                                                                                                                                                                                                                                                                |
| 7.Do you know what is Sanitary pad?                                                                     |                                                                                                                                                                                                                                                                                                                                                                                                                                                                                                                                                                                                                                                                                                                                                                                                                                                                                                                                                                                                                                                                                                                                                                                                                                                                                                                                                                                                                                                                                                                                                                                                                                                                                                                                                                                                                                                                                                                                                                                                                                                                                                                                |
| And it's uses                                                                                           | GPS Map Camera                                                                                                                                                                                                                                                                                                                                                                                                                                                                                                                                                                                                                                                                                                                                                                                                                                                                                                                                                                                                                                                                                                                                                                                                                                                                                                                                                                                                                                                                                                                                                                                                                                                                                                                                                                                                                                                                                                                                                                                                                                                                                                                 |
| আপনি কি জানেন স্যানিটারি প্যাড কি? এবং                                                                  | Durgapur, West Bengal, India G8X2+WPP, CMERI New Colony, City Center, Durgapur, West                                                                                                                                                                                                                                                                                                                                                                                                                                                                                                                                                                                                                                                                                                                                                                                                                                                                                                                                                                                                                                                                                                                                                                                                                                                                                                                                                                                                                                                                                                                                                                                                                                                                                                                                                                                                                                                                                                                                                                                                                                           |
| এটা ব্যবহার করে? YES OR NO                                                                              | Bengal 713218, India                                                                                                                                                                                                                                                                                                                                                                                                                                                                                                                                                                                                                                                                                                                                                                                                                                                                                                                                                                                                                                                                                                                                                                                                                                                                                                                                                                                                                                                                                                                                                                                                                                                                                                                                                                                                                                                                                                                                                                                                                                                                                                           |
| 8.Do you know that Sanitary napkins are                                                                 | Lat 23.550342°                                                                                                                                                                                                                                                                                                                                                                                                                                                                                                                                                                                                                                                                                                                                                                                                                                                                                                                                                                                                                                                                                                                                                                                                                                                                                                                                                                                                                                                                                                                                                                                                                                                                                                                                                                                                                                                                                                                                                                                                                                                                                                                 |
| Useful ? আপনি কি জানেন যে স্যানিটারি ন্যাপকিন দরকারী ? YES OR NO                                        | Long 87.301314*<br>20/03/23 11:26 AM GMT +05:30                                                                                                                                                                                                                                                                                                                                                                                                                                                                                                                                                                                                                                                                                                                                                                                                                                                                                                                                                                                                                                                                                                                                                                                                                                                                                                                                                                                                                                                                                                                                                                                                                                                                                                                                                                                                                                                                                                                                                                                                                                                                                |
| 9.Do you know that cloth causes                                                                         |                                                                                                                                                                                                                                                                                                                                                                                                                                                                                                                                                                                                                                                                                                                                                                                                                                                                                                                                                                                                                                                                                                                                                                                                                                                                                                                                                                                                                                                                                                                                                                                                                                                                                                                                                                                                                                                                                                                                                                                                                                                                                                                                |
| infection and diseases ?<br>আপনি কি জানেন যে কাপড়ের কারণ সংক্রমণ এবং রোগ? YES OR NO                    |                                                                                                                                                                                                                                                                                                                                                                                                                                                                                                                                                                                                                                                                                                                                                                                                                                                                                                                                                                                                                                                                                                                                                                                                                                                                                                                                                                                                                                                                                                                                                                                                                                                                                                                                                                                                                                                                                                                                                                                                                                                                                                                                |
| 10.Do you sanitize your cloth?<br>আপনি কি আপনার কাপড স্যানিটাইজ করেন? YES OR NO                         |                                                                                                                                                                                                                                                                                                                                                                                                                                                                                                                                                                                                                                                                                                                                                                                                                                                                                                                                                                                                                                                                                                                                                                                                                                                                                                                                                                                                                                                                                                                                                                                                                                                                                                                                                                                                                                                                                                                                                                                                                                                                                                                                |
| 11.Do you know that government gives free pad?<br>আপনি কি জানেন সরকার বিনামূল্যে প্যাড দেয়? YES OR NO  | A LATIN LA LINATE LA LINA                                                                                                                                                                                                                                                                                                                                                                                                                                                                                                                                                                                                                                                                                                                                                                                                                                                                                                                                                                                                                                                                                                                                                                                                                                                                                                                                                                                                                                                                                                                                                                                                                                                                                                                                                                                                                                                                                                                                                                                                                                                                                                      |
|                                                                                                         |                                                                                                                                                                                                                                                                                                                                                                                                                                                                                                                                                                                                                                                                                                                                                                                                                                                                                                                                                                                                                                                                                                                                                                                                                                                                                                                                                                                                                                                                                                                                                                                                                                                                                                                                                                                                                                                                                                                                                                                                                                                                                                                                |