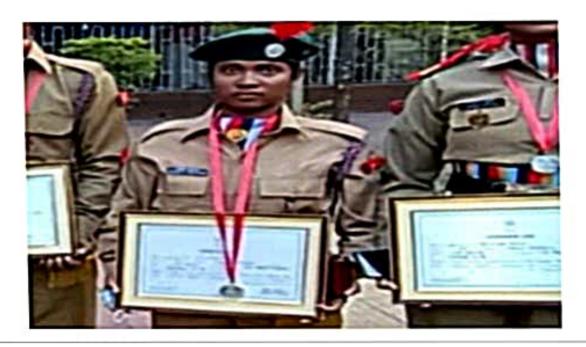

#### DWC CADETS OUTSTANDING ACHIEVEMENTS.

1. DWC NCC CADET SUO NANDITA BAGDI WON 3RD POSITION IN NCC ALL INDIA "THAL SAINIK CAMP" IN 2019 ( SELECTION AND COMPETITION OF BEST SHOOTING FOR GIRLS NCC CADET) . AWARDED BY DIRECTOR GENERAL NCC LIEUTINANT GENERAL RAJEEV CHOPRA. ORGANIZED BY DIRECTORATE GENERAL NCC AT NEW DELHI . HELD ON 16 SEP-27 TH SEP 2019.

#### WEST BENGAL GOVERNOR MEDAL

2. ALL INDIA 1ST NCC GIRLS EXPEDITION IN 2018, DWC NCC CADET SUCCESSFULLY SUMMITED MOUNT TINCHINKHANG (6010 METERS) AND WON 1ST POSITION IN ALL INDIA, FOR THIS GLARING ACHIEVEMENT SHE WAS AWARDED WEST BENGAL GOVERNOR MEDAL BY WEST BENGAL FORMER GOVERNOR KESARI NATH TRIPATHI DATED ON 9TH FEBRUARY 2019

#### DG NCC COMMENDATION CARD AWARD 2019

CADET SUO SARASWATI SINGH WAS ALSO AWARDED DG NCC COMMENDATION CARD MAHANIDESHAK RASHTRIYA CADET CORE APPRECIATION CERTIFICATE ( DG NCC) APPRECIATION MEDAL BY THE THEN LIEUTANANT GENERAL RAEEV CHOPRA DT ON 31<sup>ST</sup> DEC 2019.