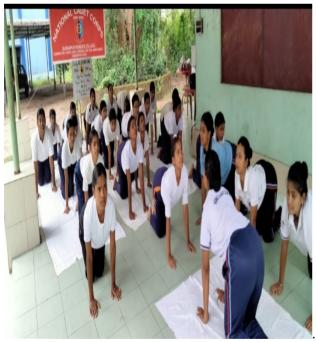

Affiliated to Kazi Nazarul University Mahatma Gandhi Road, Durgapur, W.B. 713209 e-mail: durgapurwomenscollege@gmail.com

|                                                  | DONATION<br>CAMP.                                      | NCC CATC<br>CAMP.                                                                       |                                | BLOOD.<br>AWARDED<br>CERTIFICATE.                                                                                               |
|--------------------------------------------------|--------------------------------------------------------|-----------------------------------------------------------------------------------------|--------------------------------|---------------------------------------------------------------------------------------------------------------------------------|
| 21 ST JUNE                                       | INTERNATION<br>AL YOGA DAY.                            | DWC CADETS PERFORMED YOGA . THEY WERE ALSO JOINED BY RANIGANJ GIRL"S COLLEGE NCC CADET. |                                | ORGANISED BY<br>5 BENGAL<br>GIRL'S BN DWC<br>NCC UNIT<br>ANO.                                                                   |
| 7 <sup>th</sup> and 8 <sup>th</sup><br>DECEMBER. | PARTICIPATE<br>D IN CYCLE<br>RALLY                     | CYCLE RALLY<br>DURGAPUR TO<br>DEUL 90 KMS.                                              |                                | ORGANISER BY<br>DURGAPUR<br>MOUNTAINEER<br>S ACADEMY.<br>DWC 15<br>CADETS<br>PARTICIPATED<br>AND WAS<br>AWARDED<br>CERTIFICATE. |
| 27 <sup>TH</sup> - 31 <sup>ST</sup><br>DECEMBER  | ROCK<br>CLIMBING AT<br>PURULIA JAY<br>CHANDI<br>PAHAR. | MAINAK<br>EXPLORER<br>DURGAPUR                                                          | PURULIA<br>JAYCHANDI<br>PHAHAR | 15 CADETS<br>PARTICIPATED<br>AND WAS<br>AWARDED.                                                                                |
| 2019<br>WORLD<br>HEALTH<br>DAY                   | PARTICIPATIO<br>N ON BLOOD<br>DONATIO<br>CAMP          | ORGANIZER DWC<br>NSS UNIT                                                               | DURGAPUR<br>WOMENS<br>COLLEGE  | DWC NCC 12<br>CADETS O<br>DONENED<br>BLOOD                                                                                      |