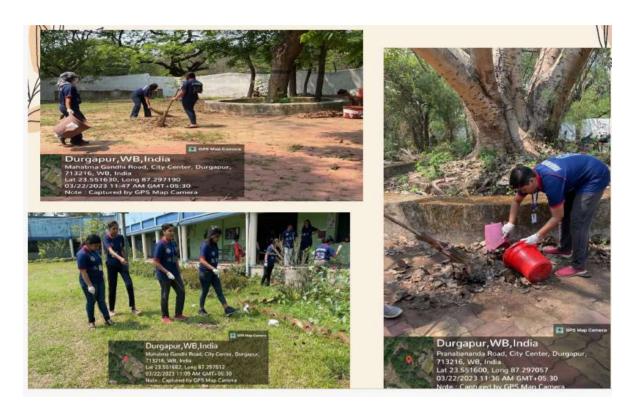

#### **Activities Executed: 1. Plantation for Green Campus**

Affiliated to Kazi Nazarul University
Mahatma Gandhi Road, Durgapur, W.B. 713209
e-mail: durgapurwomenscollege@gmail.com

#### Activities Executed: 2. Campus Reconstruction

Volunteers taking part in campus reconstruction

Activate Windows

Affiliated to Kazi Nazarul University
Mahatma Gandhi Road, Durgapur, W.B. 713209
e-mail: durgapurwomenscollege@gmail.com