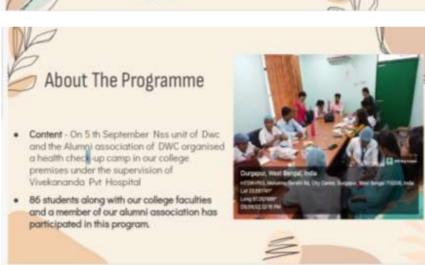

#### History of the NSS Unit

- The NSS unit of the College became functional from the academic session of 1985-86 and had been active till 2014.
- In lieu of the NSS Unit, the College ran a College Social Service Cell from 2014 to 2017
- The NSS Unit reopened from August 2017 as the Affiliating University has allowed the College to raise one Unit of the NSS.
- The college currently raises one unit (50 intake capacity) and is planning to open another unit in the next academic session (50 intake capacity)

#### **Activities Planned**

| 1 2 | Plantation for Green Campus  Campus Reconstruction          |
|-----|-------------------------------------------------------------|
| 2   | Compus Reconstruction                                       |
|     | Campus Neconstruction                                       |
| 3   | Warm Clothes Collection & Distribution for the Needy        |
| 4   | Awareness Campaign for Clean & Green Campus                 |
| 5   | Health Awareness Campaign                                   |
| 6 1 | Traffic Awareness programme : Safe Drive Save Life Campaign |
| 7   | Organized a seminar on Mental Helth                         |