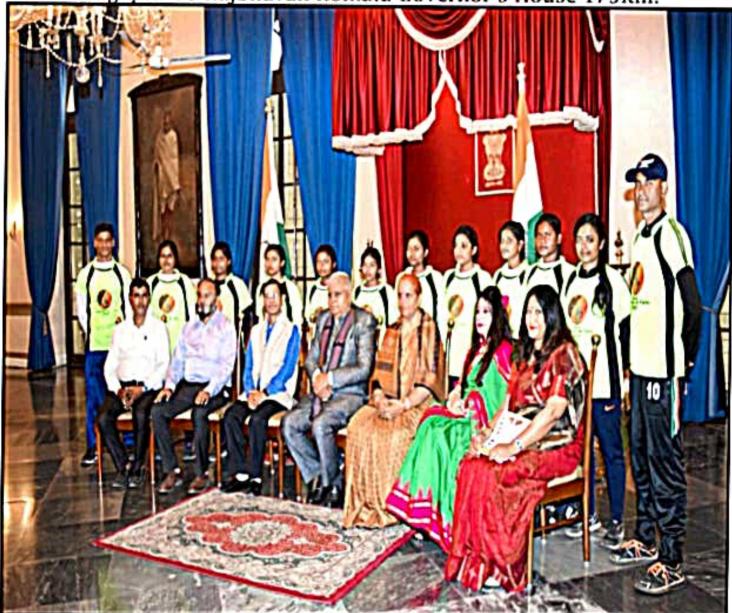

## 26 th January ,2021.Republic Day celebration

Affiliated to Kazi Nazarul University

Mahatma Gandhi Road, Durgapur, W.B. 713209

e-mail: durgapurwomenscollege@gmail.com