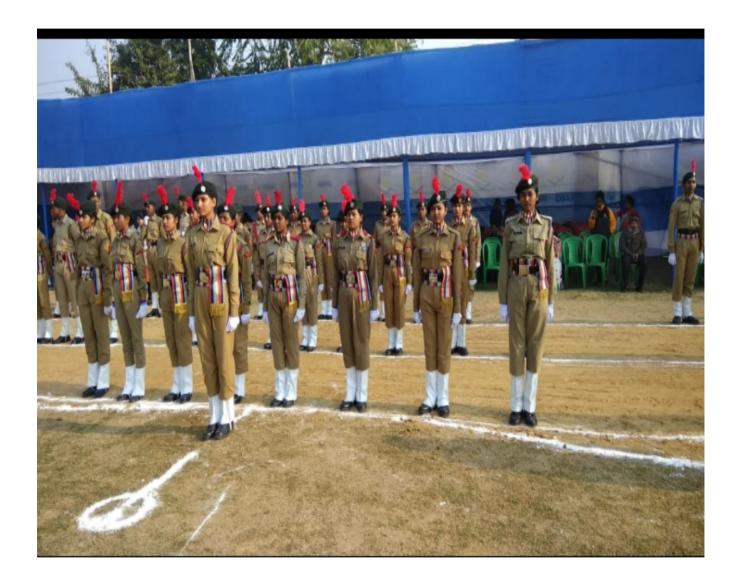

5/08/2019









Affiliated to Kazi Nazarul University
Mahatma Gandhi Road, Durgapur, W.B. 713209
e-mail: durgapurwomenscollege@gmail.com





Cadet Saraswati Singh received the award DG Ncc commendation card 2019 November







Affiliated to Kazi Nazarul University
Mahatma Gandhi Road, Durgapur, W.B. 713209
e-mail: durgapurwomenscollege@gmail.com

Rock climbing at Purulia Jaichandi pahar.. 27-31st December 2019











Affiliated to Kazi Nazarul University
Mahatma Gandhi Road, Durgapur, W.B. 713209
e-mail: durgapurwomenscollege@gmail.com

Celebration 158 Vivekananda birthday anniversary.. 12th January 2020







Affiliated to Kazi Nazarul University

Mahatma Gandhi Road, Durgapur, W.B. 713209

e-mail: durgapurwomenscollege@gmail.com

#### March past on Chaturanga Moidan 26/1/2020





# NCC 2020-21



Affiliated to Kazi Nazarul University Mahatma Gandhi Road, Durgapur, W.B. 713209 e-mail: durgapurwomenscollege@gmail.com

#### Sahid diwas 11th December 2020









Affiliated to Kazi Nazarul University

Mahatma Gandhi Road, Durgapur, W.B. 713209

e-mail durgapurwomenscollege@gmail.com

DWC NCC 2 Cadet's SUO Riya
Ram and SUO Trisha Malakar
voluntarily collected donation
amount from college
Teacher's,staffs.student's and
also NCC UNIT 5 Bengal, after
that they visited SAHID SEPOY
Rajesh Orang family at BIRBHUM
BELGORIA VILLAGE and donaned
the collect amount RS-8000/-and
a memento to the family member
to pay tribute to BRAVE SAHID

Poster making on celebration FIT INDIA HIT INDIA( Online) 20 August 2020.



Name:-RASHMI KUMARI. REGIMENTAL NO:-WB19SWA193187

Mousumi Ojh