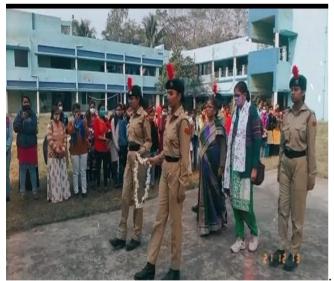

#### DETAIL'S OF DWC NCC CADET'S PERFORMANCE IN 2019

| DATE             | THEAM OF<br>EVENT                                   | EVENT                                                                                                                            | VENUE                                                                           | PERFORMANC<br>E & AWARD IF<br>ANY                                                       |
|------------------|-----------------------------------------------------|----------------------------------------------------------------------------------------------------------------------------------|---------------------------------------------------------------------------------|-----------------------------------------------------------------------------------------|
| 12 TH<br>JANUARY | CELEBRATE<br>SWAMI<br>VIVEKANDA<br>157 BIRTH<br>DAY | DWC CDTS PARTICIPATE IN A COLOUR PROCESSION TO SPREAD HIS MOST INSPIRING MESSAGE AND TEACHING TO THE COMMON PEAPLE AND THE YOUTH | SWAMI<br>VIVEKANAND<br>A PRACHAR<br>SAMITY,6<br>VIDYA SAGAR<br>AVNUE -DGP<br>-5 | ON<br>INVITATION OF<br>VIVEKANANDA<br>PRACHAR<br>SAMITY DWC<br>NCC CADET'S<br>PERFORMED |
| 23 <sup>RD</sup> | ON                                                  | ON OCCATION                                                                                                                      | DURGAPUR                                                                        | DWC 30 NCC                                                                              |

Affiliated to Kazi Nazarul University Mahatma Gandhi Road, Durgapur, W.B. 713209 e-mail: durgapurwomenscollege@gmail.com

| JANUARY                | INVITATION OF DURGAPUR MUNICIPALITY CORPORATIO N "TATHYA & SANSKRITI DPT" CADET'S PERFORMED MARCH PAST & PILOTING | OF NETAJI<br>SUBHASH<br>CHANDRA BOSE<br>BIRTH<br>ANNIVERSARY                               | CITY CENTER<br>INFORNT OF<br>SDO OFFICE<br>BUILDING | CDT'S PERFORMED MARC PAST AWARDED CERTIFICATE & RS 2000/-                                                            |
|------------------------|-------------------------------------------------------------------------------------------------------------------|--------------------------------------------------------------------------------------------|-----------------------------------------------------|----------------------------------------------------------------------------------------------------------------------|
| 26 TH<br>JANUARY       | 70 TH REPUBLIC DAY ON INVITATION OF DMC TATHA SANSKRITI DPT                                                       | MARCH<br>PAST ,PILOTING,<br>GROUP DANCE                                                    | DURGAPUR<br>GANDHI<br>MAIDAN                        | 32 DWC CADETS PERFORMED, AWARDED WITH TROPHY & INDIVITUAL CERTIFICATE AND WON 2 <sup>ND</sup> POSITION IN MARCH PAST |
| 17 TH<br>FEBRUARY      | DWC NCC<br>CADET'S<br>ATTEND A<br>SEMINAR                                                                         | SEMINAR TOPIC"<br>SWAMI<br>VIVEKANANDAR<br>SIKSHADARSHA<br>O MULYA BODH"                   | DGP CITY<br>CENTRE<br>SRIJANI HALL                  | 30 CADET'S<br>PARTICIPATE,<br>AWARDED<br>CERTIFICATE                                                                 |
| 21ST TH<br>MARCH       | CELEBRATE<br>WORLD<br>FOREST                                                                                      | DWC CADETS CELEBRATE THIS DAY BY TREE PLANTING AND RAISE AWARNESS ABOUT ALL TYPE OF FOREST | AT COLLEGE<br>PREMISES<br>AND<br>SORROUNDIN<br>GS   | COORDINATED<br>5BENGAL BN<br>PI<br>STAFF,PRINCIP<br>AL AND NCC<br>ANO                                                |
| 15 TH<br>AUGUST        | ON INVITATION OF DMC TATHYA CULTURAL DPT DWC CDT 'S PERFORMED MARCH PAST AND PILOTING                             | 73 INDEPANCE<br>DAY<br>CELEBRATION                                                         | INFORNT OF<br>DMC SDO<br>OFFICE<br>BUILDING         | 34 CDTS<br>PERFORMED<br>AWARDED<br>CERTIFICATE<br>AND RS 2000/-                                                      |
| 17 TH<br>SEPTEMBE<br>R | SWACHHATA<br>PAKHWADA<br>ABHIYAN                                                                                  | TO KEEP<br>SURRONDINGS<br>CLEAN AND                                                        | ON THIS<br>PURPOSE<br>CADETS                        |                                                                                                                      |