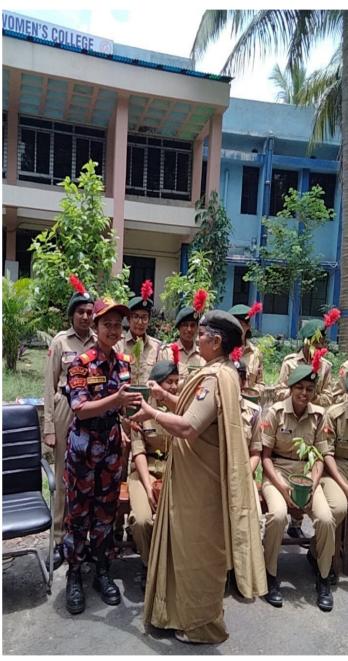

# DWC former principal ma'am gifted saplings to cadets on occasion her farewell

Affiliated to Kazi Nazarul University Mahatma Gandhi Road, Durgapur, W.B. 713209 e-mail: durgapurwomenscollege@gmail.com