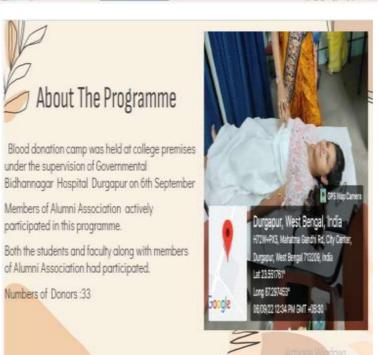

#### Participated & donated blood at Blood Donation camp 8 March 2023

Affiliated to Kazi Nazarul University

Mahatma Gandhi Road, Durgapur, W.B. 713209

e-mail durgapurwomenscollege@gmail.com