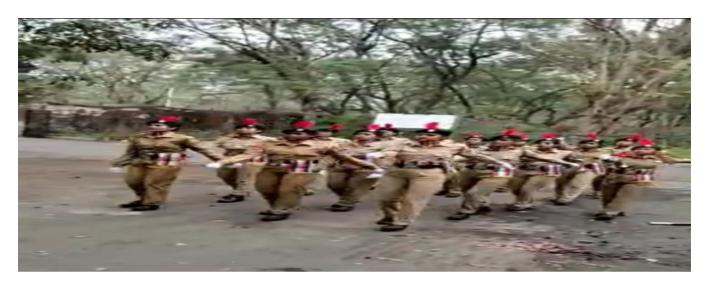

# Ncc combined Annual training Day camp at Bardhaman police line ,14 th - 23rd March 2022

Affiliated to Kazi Nazarul University Mahatma Gandhi Road, Durgapur, W.B. 713209 e-mail: durgapurwomenscollege@gmail.com