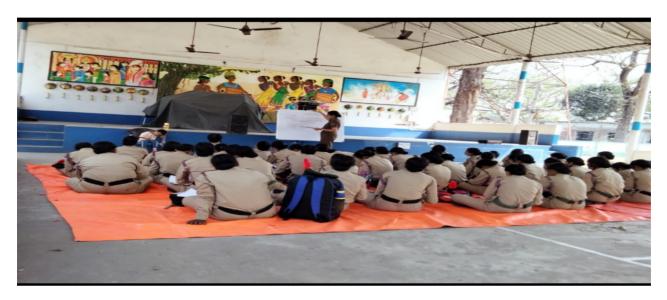

#### Institutional Training as followed Training program .. 2022 7 th September

Dr. Mahamanda Kanjilat

Principal Durgspur Women's College

Affiliated to Kazi Nazarul University Mahatma Gandhi Road, Durgapur, W.B. 713209 e-mail durgapurwomenscollege@gmail.com