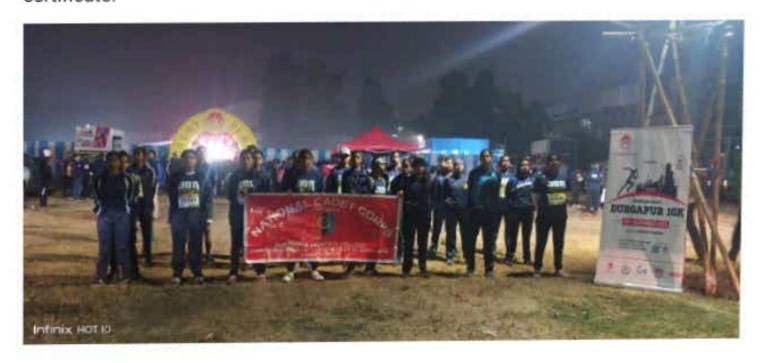

Participation in Marathon..18/12/2022

Affiliated to Kazi Nazarul University Mahatma Gandhi Road, Durgapur, W.B. 713209 e-mail: durgapurwomenscollege@gmail.com

# RACE DAY TIMING

RACE CATEGORIES REPORTING

START

10 KMs

5:30 AM

6:30 AM

5 KMs

6:00 AM

7:00 AM

Affiliated to Kazi Nazarul University Mahatma Gandhi Road, Durgapur, W.B. 713209 e-mail durgapurwomenscollege@gmail.com