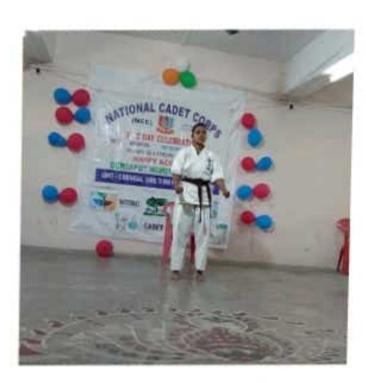

Rock climbing at Purulia Jaichandi pahar.. 27-31st December 2019

Affiliated to Kazi Nazarul University
Mahatma Gandhi Road, Durgapur, W.B. 713209
e-mail: durgapurwomenscollege@gmail.com

Celebration 158 Vivekananda birthday anniversary.. 12th January 2020