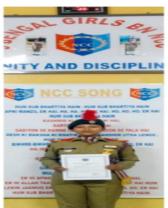

#### Paid tribute & homage to Former chief of Army Staff CDS BIPIN RAWAT

Affiliated to Kazi Nazarul University

Mahatma Gandhi Road, Durgapur, W.B. 713209

e-mail: durgapurwomenscollege@gmail.com

**Durgapur Women's college Ncc cadet SUO TRISHA MALAKER** 