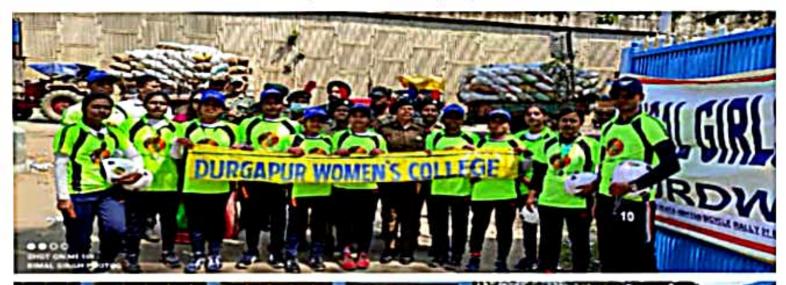

Affiliated to Kazi Nazarul University Mahatma Gandhi Road, Durgapur, W.B. 713209 e-mail: durgapurwomenscollege@gmail.com

|                                                  | DONATION<br>CAMP.                                      | NCC CATC<br>CAMP.                                                                       |                                | BLOOD.<br>AWARDED<br>CERTIFICATE.                                                                                               |
|--------------------------------------------------|--------------------------------------------------------|-----------------------------------------------------------------------------------------|--------------------------------|---------------------------------------------------------------------------------------------------------------------------------|
| 21 ST JUNE                                       | INTERNATION<br>AL YOGA DAY.                            | DWC CADETS PERFORMED YOGA . THEY WERE ALSO JOINED BY RANIGANJ GIRL"S COLLEGE NCC CADET. |                                | ORGANISED BY<br>5 BENGAL<br>GIRL'S BN DWC<br>NCC UNIT<br>ANO.                                                                   |
| 7 <sup>th</sup> and 8 <sup>th</sup><br>DECEMBER. | PARTICIPATE<br>D IN CYCLE<br>RALLY                     | CYCLE RALLY<br>DURGAPUR TO<br>DEUL 90 KMS.                                              |                                | ORGANISER BY<br>DURGAPUR<br>MOUNTAINEER<br>S ACADEMY.<br>DWC 15<br>CADETS<br>PARTICIPATED<br>AND WAS<br>AWARDED<br>CERTIFICATE. |
| 27 <sup>TH</sup> - 31 <sup>ST</sup><br>DECEMBER  | ROCK<br>CLIMBING AT<br>PURULIA JAY<br>CHANDI<br>PAHAR. | MAINAK<br>EXPLORER<br>DURGAPUR                                                          | PURULIA<br>JAYCHANDI<br>PHAHAR | 15 CADETS<br>PARTICIPATED<br>AND WAS<br>AWARDED.                                                                                |
| 2019<br>WORLD<br>HEALTH<br>DAY                   | PARTICIPATIO<br>N ON BLOOD<br>DONATIO<br>CAMP          | ORGANIZER DWC<br>NSS UNIT                                                               | DURGAPUR<br>WOMENS<br>COLLEGE  | DWC NCC 12<br>CADETS O<br>DONENED<br>BLOOD                                                                                      |

cycle expedition organised from Durgapur city centre to kolkata Rajbhawan .. starting time 6:40 am to arrival 3:45 pm(at Rajbhawan). Dwc Ncc cadets participated & very skilled efficiently they achieved the goals.

e-mail: durgapurwomenscollege@gmail.com

1st . March 2021 Cycle Ride Durgapur To Rajbhavan Kolkata Governor's House 175Km.

Instructor Bimal Singh
Co. Instructor Sk Murshid
Team Leader Jhilik Roy Chowdhury
Asst. Team Leader Sima lohar