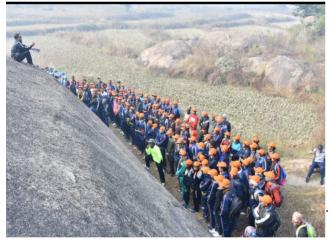

Affiliated to Kazi Nazarul University Mahatma Gandhi Road, Durgapur, W.B. 713209 e-mail: durgapurwomenscollege@gmail.com

|                                                  | DONATION<br>CAMP.                                      | NCC CATC<br>CAMP.                                                                       |                                | BLOOD.<br>AWARDED<br>CERTIFICATE.                                                                                               |
|--------------------------------------------------|--------------------------------------------------------|-----------------------------------------------------------------------------------------|--------------------------------|---------------------------------------------------------------------------------------------------------------------------------|
| 21 ST JUNE                                       | INTERNATION<br>AL YOGA DAY.                            | DWC CADETS PERFORMED YOGA . THEY WERE ALSO JOINED BY RANIGANJ GIRL"S COLLEGE NCC CADET. |                                | ORGANISED BY<br>5 BENGAL<br>GIRL'S BN DWC<br>NCC UNIT<br>ANO.                                                                   |
| 7 <sup>th</sup> and 8 <sup>th</sup><br>DECEMBER. | PARTICIPATE<br>D IN CYCLE<br>RALLY                     | CYCLE RALLY<br>DURGAPUR TO<br>DEUL 90 KMS.                                              |                                | ORGANISER BY<br>DURGAPUR<br>MOUNTAINEER<br>S ACADEMY.<br>DWC 15<br>CADETS<br>PARTICIPATED<br>AND WAS<br>AWARDED<br>CERTIFICATE. |
| 27 <sup>TH</sup> - 31 <sup>ST</sup><br>DECEMBER  | ROCK<br>CLIMBING AT<br>PURULIA JAY<br>CHANDI<br>PAHAR. | MAINAK<br>EXPLORER<br>DURGAPUR                                                          | PURULIA<br>JAYCHANDI<br>PHAHAR | 15 CADETS<br>PARTICIPATED<br>AND WAS<br>AWARDED.                                                                                |
| 2019<br>WORLD<br>HEALTH<br>DAY                   | PARTICIPATIO<br>N ON BLOOD<br>DONATIO<br>CAMP          | ORGANIZER DWC<br>NSS UNIT                                                               | DURGAPUR<br>WOMENS<br>COLLEGE  | DWC NCC 12<br>CADETS O<br>DONENED<br>BLOOD                                                                                      |

Rock climbing at Purulia Jaichandi pahar.. 27-31st December 2019

Affiliated to Kazi Nazarul University
Mahatma Gandhi Road, Durgapur, W.B. 713209
e-mail: durgapurwomenscollege@gmail.com

Celebration 158 Vivekananda birthday anniversary.. 12th January 2020