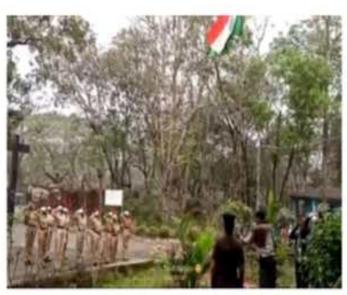

#### Celebration of 26th January 2022

Affiliated to Kazi Nazarul University
Mahatma Gandhi Road, Durgapur, W.B. 713209
e-mail: durgapurwomenscollege@gmail.com

26 th January..March past 2022

26 th January 2022.. flag hoisting & saluting