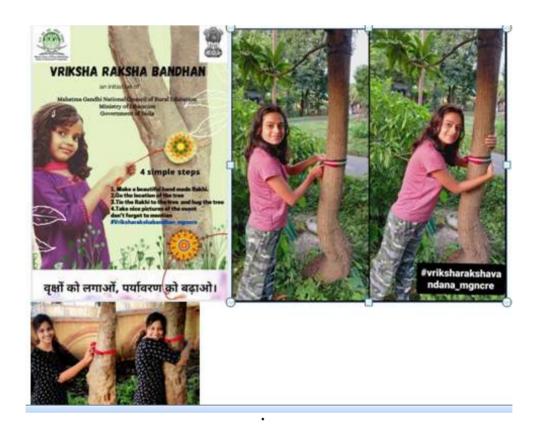

#### **Activities Executed: 1. Plantation for Green Campus**

Affiliated to Kazi Nazarul University
Mahatma Gandhi Road, Durgapur, W.B. 713209
e-mail: durgapurwomenscollege@gmail.com