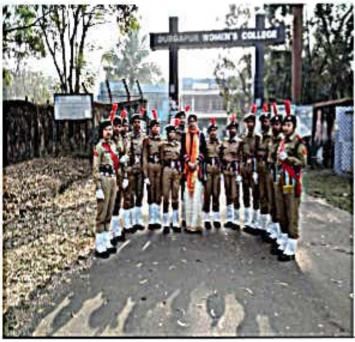

#### DETAIL'S OF DWC NCC CADET'S PERFORMANCE IN 2019

| DATE             | THEAM OF<br>EVENT                                   | EVENT                                                                                                                            | VENUE                                                                           | PERFORMANC<br>E & AWARD IF<br>ANY                                                       |
|------------------|-----------------------------------------------------|----------------------------------------------------------------------------------------------------------------------------------|---------------------------------------------------------------------------------|-----------------------------------------------------------------------------------------|
| 12 TH<br>JANUARY | CELEBRATE<br>SWAMI<br>VIVEKANDA<br>157 BIRTH<br>DAY | DWC CDTS PARTICIPATE IN A COLOUR PROCESSION TO SPREAD HIS MOST INSPIRING MESSAGE AND TEACHING TO THE COMMON PEAPLE AND THE YOUTH | SWAMI<br>VIVEKANAND<br>A PRACHAR<br>SAMITY,6<br>VIDYA SAGAR<br>AVNUE -DGP<br>-5 | ON<br>INVITATION OF<br>VIVEKANANDA<br>PRACHAR<br>SAMITY DWC<br>NCC CADET'S<br>PERFORMED |
| 23 <sup>RD</sup> | ON                                                  | ON OCCATION                                                                                                                      | DURGAPUR                                                                        | DWC 30 NCC                                                                              |

Affiliated to Kazi Nazarul University Mahatma Gandhi Road, Durgapur, W.B. 713209 e-mail: durgapurwomenscollege@gmail.com

| JANUARY                | INVITATION OF DURGAPUR MUNICIPALITY CORPORATIO N "TATHYA & SANSKRITI DPT" CADET'S PERFORMED MARCH PAST & PILOTING | OF NETAJI<br>SUBHASH<br>CHANDRA BOSE<br>BIRTH<br>ANNIVERSARY                               | CITY CENTER<br>INFORNT OF<br>SDO OFFICE<br>BUILDING | CDT'S PERFORMED MARC PAST AWARDED CERTIFICATE & RS 2000/-                                                            |
|------------------------|-------------------------------------------------------------------------------------------------------------------|--------------------------------------------------------------------------------------------|-----------------------------------------------------|----------------------------------------------------------------------------------------------------------------------|
| 26 TH<br>JANUARY       | 70 TH REPUBLIC DAY ON INVITATION OF DMC TATHA SANSKRITI DPT                                                       | MARCH<br>PAST ,PILOTING,<br>GROUP DANCE                                                    | DURGAPUR<br>GANDHI<br>MAIDAN                        | 32 DWC CADETS PERFORMED, AWARDED WITH TROPHY & INDIVITUAL CERTIFICATE AND WON 2 <sup>ND</sup> POSITION IN MARCH PAST |
| 17 TH<br>FEBRUARY      | DWC NCC<br>CADET'S<br>ATTEND A<br>SEMINAR                                                                         | SEMINAR TOPIC"<br>SWAMI<br>VIVEKANANDAR<br>SIKSHADARSHA<br>O MULYA BODH"                   | DGP CITY<br>CENTRE<br>SRIJANI HALL                  | 30 CADET'S<br>PARTICIPATE,<br>AWARDED<br>CERTIFICATE                                                                 |
| 21ST TH<br>MARCH       | CELEBRATE<br>WORLD<br>FOREST                                                                                      | DWC CADETS CELEBRATE THIS DAY BY TREE PLANTING AND RAISE AWARNESS ABOUT ALL TYPE OF FOREST | AT COLLEGE<br>PREMISES<br>AND<br>SORROUNDIN<br>GS   | COORDINATED<br>5BENGAL BN<br>PI<br>STAFF,PRINCIP<br>AL AND NCC<br>ANO                                                |
| 15 TH<br>AUGUST        | ON INVITATION OF DMC TATHYA CULTURAL DPT DWC CDT 'S PERFORMED MARCH PAST AND PILOTING                             | 73 INDEPANCE<br>DAY<br>CELEBRATION                                                         | INFORNT OF<br>DMC SDO<br>OFFICE<br>BUILDING         | 34 CDTS<br>PERFORMED<br>AWARDED<br>CERTIFICATE<br>AND RS 2000/-                                                      |
| 17 TH<br>SEPTEMBE<br>R | SWACHHATA<br>PAKHWADA<br>ABHIYAN                                                                                  | TO KEEP<br>SURRONDINGS<br>CLEAN AND                                                        | ON THIS<br>PURPOSE<br>CADETS                        |                                                                                                                      |