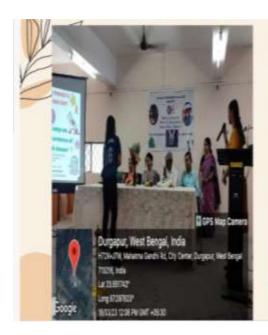

scollege@gmail.com









Affiliated to Kazi Nazarul University
Mahatma Gandhi Road, Durgapur, W.B. 713209
e-mail: durgapurwomenscollege@gmail.com







Affiliated to Kazi Nazarul University
Mahatma Gandhi Road, Durgapur, W.B. 713209
e-mail: durgapurwomenscollege@gmail.com



### About The Programme

Special comp on General Awerness of Some Passes sues was held on NSS adopted slum Baratkal Basti from16th March to 22nd March 2023

#### It is a Day camp

On the First day a seminar was organised on "Rain

Water harvesting System".Speaker Rampranay Ganguly Junior Engineer.Member of Bigan Mancha .NIT Durgapur

Each day NSS volunteers performed different activities







Affiliated to Kazi Nazarul University
Mahatma Gandhi Road, Durgapur, W.B. 713209
e-mail: durgapurwomenscollege@gmail.com





Special camp on the general awareness on some basic issue.





Affiliated to Kazi Nazarul University
Mahatma Gandhi Road, Durgapur, W.B. 713209
e-mail: durgapurwomenscollege@gmail.com









Affiliated to Kazi Nazarul University
Mahatma Gandhi Road, Durgapur, W.B. 713209
e-mail: durgapurwomenscollege@gmail.com











Affiliated to Kazi Nazarul University
Mahatma Gandhi Road, Durgapur, W.B. 713209
e-mail: durgapurwomenscollege@gmail.com



Awareness on menstrual hygiene





Affiliated to Kazi Nazarul University
Mahatma Gandhi Road, Durgapur, W.B. 713209
e-mail: durgapurwomenscollege@gmail.com

# Volunteers at Barafkal Primary School(Literacy Programme)









Affiliated to Kazi Nazarul University
Mahatma Gandhi Road, Durgapur, W.B. 713209
e-mail: durgapurwomenscollege@gmail.co