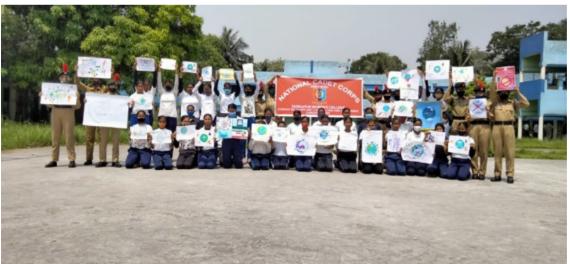

#### Celebration world Earth Day.22nd April 2022

#### Rally on celebration world Earth Day..22nd April 2022

Affiliated to Kazi Nazarul University Mahatma Gandhi Road, Durgapur, W.B. 713209 e-mail: durgapurwomenscollege@gmail.com