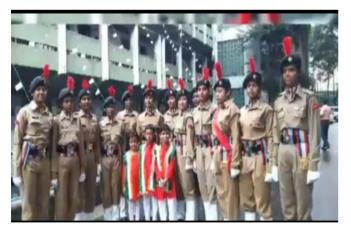

#### 2019 REPUBLIC DAY CAMP AT KOLKATA RED ROAD.

DWC CADETS SUO MANISHA GHOSAL PARTICIPATED AND PERFORMED LRDC MARCH PAST (ORGANISED BY NCC KOL B GROUP AND NCC 2 BENGAL BATTALION) AWARDED BY CERTIFICATE