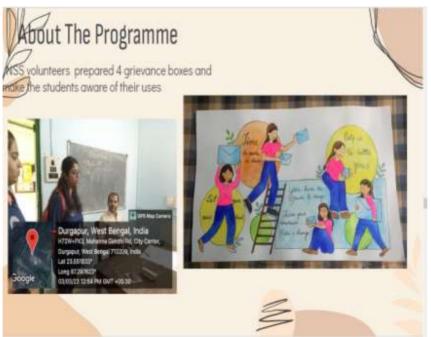

enscollege@gmail.com







Affiliated to Kazi Nazarul University

Mahatma Gandhi Road, Durgapur, W.B. 713209

e-mail\_durgapurwomenscollege@gmail.com







Affiliated to Kazi Nazarul University
Mahatma Gandhi Road, Durgapur, W.B. 713209
e-mail: durgapurwomenscollege@gmail.com









Affiliated to Kazi Nazarul University
Mahatma Gandhi Road, Durgapur, W.B. 713209
e-mail: durgapurwomenscollege@gmail.com









Affiliated to Kazi Nazarul University Mahatma Gandhi Road, Durgapur, W.B. 713209 e-mail: durgapurwomenscollege@gmail.com







Affiliated to Kazi Nazarul University
Mahatma Gandhi Road, Durgapur, W.B. 713209
e-mail: durgapurwomenscollege@gmail.com









Affiliated to Kazi Nazarul University
Mahatma Gandhi Road, Durgapur, W.B. 713209
e-mail: durgapurwomenscollege@gmail.com







Affiliated to Kazi Nazarul University
Mahatma Gandhi Road, Durgapur, W.B. 713209
e-mail: durgapurwomenscollege@gmail.com



### About The Programme

Special comp on General Awerness of Some Passes sues was held on NSS adopted slum Baratkal Basti from16th March to 22nd March 2023

#### It is a Day camp

On the First day a seminar was organised on "Rain

Water harvesting System".Speaker Rampranay Ganguly Junior Engineer.Member of Bigan Mancha .NIT Durgapur

Each day NSS volunteers performed different activities







Affiliated to Kazi Nazarul University
Mahatma Gandhi Road, Durgapur, W.B. 713209
e-mail: durgapurwomenscollege@gmail.com





Special camp on the general awareness on some basic issue.





Affiliated to Kazi Nazarul University
Mahatma Gandhi Road, Durgapur, W.B. 713209
e-m