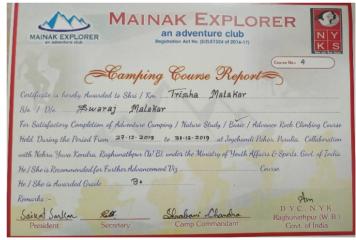

Affiliated to Kazi Nazarul University Mahatma Gandhi Road, Durgapur, W.B. 713209 e-mail: durgapurwomenscollege@gmail.com

|                                                  | DONATION<br>CAMP.                                      | NCC CATC<br>CAMP.                                                                       |                                | BLOOD.<br>AWARDED<br>CERTIFICATE.                                                                                               |
|--------------------------------------------------|--------------------------------------------------------|-----------------------------------------------------------------------------------------|--------------------------------|---------------------------------------------------------------------------------------------------------------------------------|
| 21 ST JUNE                                       | INTERNATION<br>AL YOGA DAY.                            | DWC CADETS PERFORMED YOGA . THEY WERE ALSO JOINED BY RANIGANJ GIRL"S COLLEGE NCC CADET. |                                | ORGANISED BY<br>5 BENGAL<br>GIRL'S BN DWC<br>NCC UNIT<br>ANO.                                                                   |
| 7 <sup>th</sup> and 8 <sup>th</sup><br>DECEMBER. | PARTICIPATE<br>D IN CYCLE<br>RALLY                     | CYCLE RALLY<br>DURGAPUR TO<br>DEUL 90 KMS.                                              |                                | ORGANISER BY<br>DURGAPUR<br>MOUNTAINEER<br>S ACADEMY.<br>DWC 15<br>CADETS<br>PARTICIPATED<br>AND WAS<br>AWARDED<br>CERTIFICATE. |
| 27 <sup>TH</sup> - 31 <sup>ST</sup><br>DECEMBER  | ROCK<br>CLIMBING AT<br>PURULIA JAY<br>CHANDI<br>PAHAR. | MAINAK<br>EXPLORER<br>DURGAPUR                                                          | PURULIA<br>JAYCHANDI<br>PHAHAR | 15 CADETS<br>PARTICIPATED<br>AND WAS<br>AWARDED.                                                                                |
| 2019<br>WORLD<br>HEALTH<br>DAY                   | PARTICIPATIO<br>N ON BLOOD<br>DONATIO<br>CAMP          | ORGANIZER DWC<br>NSS UNIT                                                               | DURGAPUR<br>WOMENS<br>COLLEGE  | DWC NCC 12<br>CADETS O<br>DONENED<br>BLOOD                                                                                      |

Rock climbing at Purulia Jaichandi pahar.. 27-31st December 2019

Affiliated to Kazi Nazarul University
Mahatma Gandhi Road, Durgapur, W.B. 713209
e-mail: durgapurwomenscollege@gmail.com

Celebration 158 Vivekananda birthday anniversary.. 12th January 2020