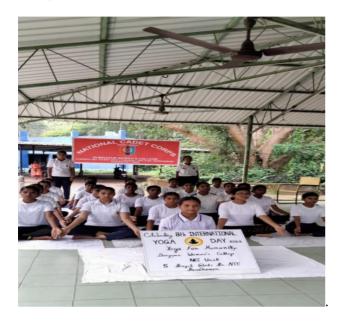

Affiliated to Kazi Nazarul University Mahatma Gandhi Road, Durgapur, W.B. 713209 e-mail: durgapurwomenscollege@gmail.com

|                                                  | DONATION<br>CAMP.                                      | NCC CATC<br>CAMP.                                                                       |                                | BLOOD.<br>AWARDED<br>CERTIFICATE.                                                                                               |
|--------------------------------------------------|--------------------------------------------------------|-----------------------------------------------------------------------------------------|--------------------------------|---------------------------------------------------------------------------------------------------------------------------------|
| 21 ST JUNE                                       | INTERNATION<br>AL YOGA DAY.                            | DWC CADETS PERFORMED YOGA . THEY WERE ALSO JOINED BY RANIGANJ GIRL"S COLLEGE NCC CADET. |                                | ORGANISED BY<br>5 BENGAL<br>GIRL'S BN DWC<br>NCC UNIT<br>ANO.                                                                   |
| 7 <sup>th</sup> and 8 <sup>th</sup><br>DECEMBER. | PARTICIPATE<br>D IN CYCLE<br>RALLY                     | CYCLE RALLY<br>DURGAPUR TO<br>DEUL 90 KMS.                                              |                                | ORGANISER BY<br>DURGAPUR<br>MOUNTAINEER<br>S ACADEMY.<br>DWC 15<br>CADETS<br>PARTICIPATED<br>AND WAS<br>AWARDED<br>CERTIFICATE. |
| 27 <sup>TH</sup> - 31 <sup>ST</sup><br>DECEMBER  | ROCK<br>CLIMBING AT<br>PURULIA JAY<br>CHANDI<br>PAHAR. | MAINAK<br>EXPLORER<br>DURGAPUR                                                          | PURULIA<br>JAYCHANDI<br>PHAHAR | 15 CADETS<br>PARTICIPATED<br>AND WAS<br>AWARDED.                                                                                |
| 2019<br>WORLD<br>HEALTH<br>DAY                   | PARTICIPATIO<br>N ON BLOOD<br>DONATIO<br>CAMP          | ORGANIZER DWC<br>NSS UNIT                                                               | DURGAPUR<br>WOMENS<br>COLLEGE  | DWC NCC 12<br>CADETS O<br>DONENED<br>BLOOD                                                                                      |