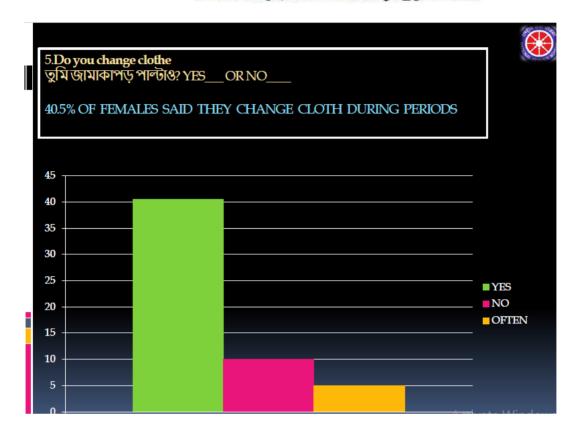

| · QUESTIONNAIRE :                                                                                       |                                                                                                                                                                                                                                                                                                                                                                                                                                                                                                                                                                                                                                                                                                                                                                                                                                                                                                                                                                                                                                                                                                                                                                                                                                                                                                                                                                                                                                                                                                                                                                                                                                                                                                                                                                                                                                                                                                                                                                                                                                                                                                                                |
|---------------------------------------------------------------------------------------------------------|--------------------------------------------------------------------------------------------------------------------------------------------------------------------------------------------------------------------------------------------------------------------------------------------------------------------------------------------------------------------------------------------------------------------------------------------------------------------------------------------------------------------------------------------------------------------------------------------------------------------------------------------------------------------------------------------------------------------------------------------------------------------------------------------------------------------------------------------------------------------------------------------------------------------------------------------------------------------------------------------------------------------------------------------------------------------------------------------------------------------------------------------------------------------------------------------------------------------------------------------------------------------------------------------------------------------------------------------------------------------------------------------------------------------------------------------------------------------------------------------------------------------------------------------------------------------------------------------------------------------------------------------------------------------------------------------------------------------------------------------------------------------------------------------------------------------------------------------------------------------------------------------------------------------------------------------------------------------------------------------------------------------------------------------------------------------------------------------------------------------------------|
| SURVEY ON THE USE OF SANITARY NAPKIN:                                                                   |                                                                                                                                                                                                                                                                                                                                                                                                                                                                                                                                                                                                                                                                                                                                                                                                                                                                                                                                                                                                                                                                                                                                                                                                                                                                                                                                                                                                                                                                                                                                                                                                                                                                                                                                                                                                                                                                                                                                                                                                                                                                                                                                |
| 1. Do you Use Sanitary napkin during periods<br>আপনি কি মাসিকের সময় স্যানিটারি ন্যাপকিন                |                                                                                                                                                                                                                                                                                                                                                                                                                                                                                                                                                                                                                                                                                                                                                                                                                                                                                                                                                                                                                                                                                                                                                                                                                                                                                                                                                                                                                                                                                                                                                                                                                                                                                                                                                                                                                                                                                                                                                                                                                                                                                                                                |
| ব্যবহার করেন? Yes OR NO                                                                                 |                                                                                                                                                                                                                                                                                                                                                                                                                                                                                                                                                                                                                                                                                                                                                                                                                                                                                                                                                                                                                                                                                                                                                                                                                                                                                                                                                                                                                                                                                                                                                                                                                                                                                                                                                                                                                                                                                                                                                                                                                                                                                                                                |
| 2.Do you still use cloth for during periods?<br>আপনি কি এখনও মাসিকের সময় কাপড় ব্যবহার করেন? YES OR NO |                                                                                                                                                                                                                                                                                                                                                                                                                                                                                                                                                                                                                                                                                                                                                                                                                                                                                                                                                                                                                                                                                                                                                                                                                                                                                                                                                                                                                                                                                                                                                                                                                                                                                                                                                                                                                                                                                                                                                                                                                                                                                                                                |
| 3.Do you know that using cloth is not safe?<br>আপনি কি জানেন যে কাপড় ব্যবহার করা নিরাপদ নয়? YES OR    |                                                                                                                                                                                                                                                                                                                                                                                                                                                                                                                                                                                                                                                                                                                                                                                                                                                                                                                                                                                                                                                                                                                                                                                                                                                                                                                                                                                                                                                                                                                                                                                                                                                                                                                                                                                                                                                                                                                                                                                                                                                                                                                                |
| 4.Which kind of clothes do you use<br>আপনি কোন ধরনের কাপড় ব্যবহার করেন? YES OR NO                      |                                                                                                                                                                                                                                                                                                                                                                                                                                                                                                                                                                                                                                                                                                                                                                                                                                                                                                                                                                                                                                                                                                                                                                                                                                                                                                                                                                                                                                                                                                                                                                                                                                                                                                                                                                                                                                                                                                                                                                                                                                                                                                                                |
| 5.Do you change clothe<br>তুমি জামাকাপড় পাল্টাও? YES OR NO                                             | THE PARTY OF THE P |
| 6.Do you Feel comfortable to use cloth?<br>আপনি কি কাপড় ব্যবহার করতে স্বাচ্ছন্দ্য বোধ করেন? YES OR NO  |                                                                                                                                                                                                                                                                                                                                                                                                                                                                                                                                                                                                                                                                                                                                                                                                                                                                                                                                                                                                                                                                                                                                                                                                                                                                                                                                                                                                                                                                                                                                                                                                                                                                                                                                                                                                                                                                                                                                                                                                                                                                                                                                |
| 7.Do you know what is Sanitary pad?                                                                     |                                                                                                                                                                                                                                                                                                                                                                                                                                                                                                                                                                                                                                                                                                                                                                                                                                                                                                                                                                                                                                                                                                                                                                                                                                                                                                                                                                                                                                                                                                                                                                                                                                                                                                                                                                                                                                                                                                                                                                                                                                                                                                                                |
| And it's uses                                                                                           | GPS Map Camera                                                                                                                                                                                                                                                                                                                                                                                                                                                                                                                                                                                                                                                                                                                                                                                                                                                                                                                                                                                                                                                                                                                                                                                                                                                                                                                                                                                                                                                                                                                                                                                                                                                                                                                                                                                                                                                                                                                                                                                                                                                                                                                 |
| আপনি কি জানেন স্যানিটারি প্যাড কি? এবং                                                                  | Durgapur, West Bengal, India G8X2+WPP, CMERI New Colony, City Center, Durgapur, West                                                                                                                                                                                                                                                                                                                                                                                                                                                                                                                                                                                                                                                                                                                                                                                                                                                                                                                                                                                                                                                                                                                                                                                                                                                                                                                                                                                                                                                                                                                                                                                                                                                                                                                                                                                                                                                                                                                                                                                                                                           |
| এটা ব্যবহার করে? YES OR NO                                                                              | Bengal 713218, India                                                                                                                                                                                                                                                                                                                                                                                                                                                                                                                                                                                                                                                                                                                                                                                                                                                                                                                                                                                                                                                                                                                                                                                                                                                                                                                                                                                                                                                                                                                                                                                                                                                                                                                                                                                                                                                                                                                                                                                                                                                                                                           |
| 8.Do you know that Sanitary napkins are                                                                 | Lat 23.550342°                                                                                                                                                                                                                                                                                                                                                                                                                                                                                                                                                                                                                                                                                                                                                                                                                                                                                                                                                                                                                                                                                                                                                                                                                                                                                                                                                                                                                                                                                                                                                                                                                                                                                                                                                                                                                                                                                                                                                                                                                                                                                                                 |
| Useful ? আপনি কি জানেন যে স্যানিটারি ন্যাপকিন দরকারী ? YES OR NO                                        | Long 87.301314*<br>20/03/23 11:26 AM GMT +05:30                                                                                                                                                                                                                                                                                                                                                                                                                                                                                                                                                                                                                                                                                                                                                                                                                                                                                                                                                                                                                                                                                                                                                                                                                                                                                                                                                                                                                                                                                                                                                                                                                                                                                                                                                                                                                                                                                                                                                                                                                                                                                |
| 9.Do you know that cloth causes                                                                         |                                                                                                                                                                                                                                                                                                                                                                                                                                                                                                                                                                                                                                                                                                                                                                                                                                                                                                                                                                                                                                                                                                                                                                                                                                                                                                                                                                                                                                                                                                                                                                                                                                                                                                                                                                                                                                                                                                                                                                                                                                                                                                                                |
| infection and diseases ?<br>আপনি কি জানেন যে কাপড়ের কারণ সংক্রমণ এবং রোগ? YES OR NO                    |                                                                                                                                                                                                                                                                                                                                                                                                                                                                                                                                                                                                                                                                                                                                                                                                                                                                                                                                                                                                                                                                                                                                                                                                                                                                                                                                                                                                                                                                                                                                                                                                                                                                                                                                                                                                                                                                                                                                                                                                                                                                                                                                |
| 10.Do you sanitize your cloth?<br>আপনি কি আপনার কাপড স্যানিটাইজ করেন? YES OR NO                         |                                                                                                                                                                                                                                                                                                                                                                                                                                                                                                                                                                                                                                                                                                                                                                                                                                                                                                                                                                                                                                                                                                                                                                                                                                                                                                                                                                                                                                                                                                                                                                                                                                                                                                                                                                                                                                                                                                                                                                                                                                                                                                                                |
| 11.Do you know that government gives free pad?<br>আপনি কি জানেন সরকার বিনামূল্যে প্যাড দেয়? YES OR NO  | A LATIN LA LINATE LA LINA                                                                                                                                                                                                                                                                                                                                                                                                                                                                                                                                                                                                                                                                                                                                                                                                                                                                                                                                                                                                                                                                                                                                                                                                                                                                                                                                                                                                                                                                                                                                                                                                                                                                                                                                                                                                                                                                                                                                                                                                                                                                                                      |
|                                                                                                         |                                                                                                                                                                                                                                                                                                                                                                                                                                                                                                                                                                                                                                                                                                                                                                                                                                                                                                                                                                                                                                                                                                                                                                                                                                                                                                                                                                                                                                                                                                                                                                                                                                                                                                                                                                                                                                                                                                                                                                                                                                                                                                                                |