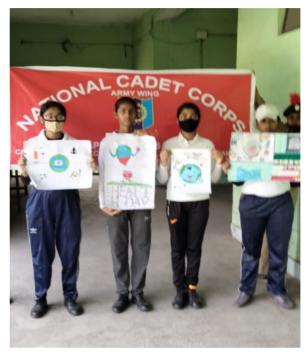

1. Celebration of 75th Azadi Ka Amrit Mahotsav

Affiliated to Kazi Nazarul University
Mahatma Gandhi Road, Durgapur, W.B. 713209
e-mail: durgapurwomenscollege@gmail.com

Celebration of Gandhi Jayanti 2<sup>nd</sup> October 2021

Gandhi Jayanti celebration by saluting

Affiliated to Kazi Nazarul University Mahatma Gandhi Road, Durgapur, W.B. 713209 e-mail: durgapurwomenscollege@gmail.com

Gandhi Jayanti celebration by poster making 2021