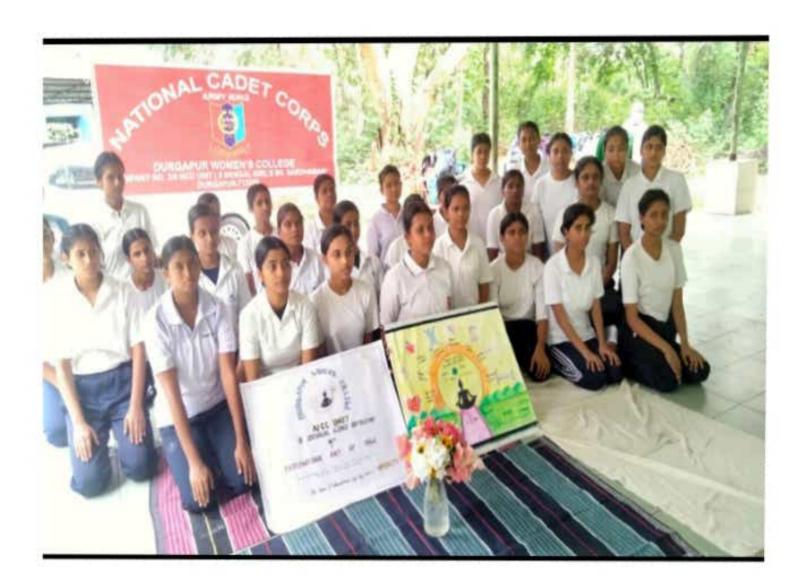

National unity Day celebration 31 St October 2022

Affiliated to Kazi Nazarul University

Mahatma Gandhi Road, Durgapur, W.B. 713209

e-mail durgapurwomenscollege@gmail.com

27 th November 2022 Ncc Day celebration.