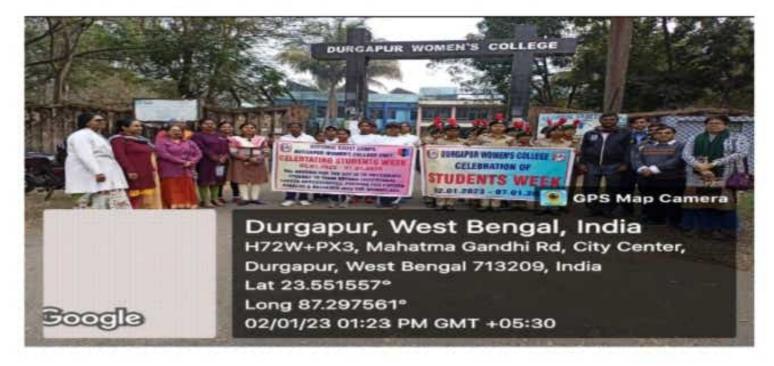

Principal

Durgapur Women's College

Affiliated to Kazi Nazarul University Mahatma Gandhi Road, Durgapur, W.B. 713209 e-mail: durgapurwomenscollege@gmail.com

Student week celebration..02/01/2023

Principal Durgspur Woman's College