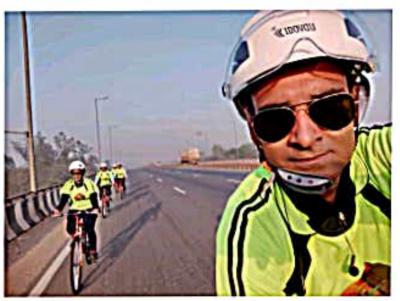

Affiliated to Kazi Nazarul University Mahatma Gandhi Road, Durgapur, W.B. 713209 e-mail: durgapurwomenscollege@gmail.com

|                                                  | DONATION<br>CAMP.                                      | NCC CATC<br>CAMP.                                                                       |                                | BLOOD.<br>AWARDED<br>CERTIFICATE.                                                                                               |
|--------------------------------------------------|--------------------------------------------------------|-----------------------------------------------------------------------------------------|--------------------------------|---------------------------------------------------------------------------------------------------------------------------------|
| 21 ST JUNE                                       | INTERNATION<br>AL YOGA DAY.                            | DWC CADETS PERFORMED YOGA . THEY WERE ALSO JOINED BY RANIGANJ GIRL"S COLLEGE NCC CADET. |                                | ORGANISED BY<br>5 BENGAL<br>GIRL'S BN DWC<br>NCC UNIT<br>ANO.                                                                   |
| 7 <sup>th</sup> and 8 <sup>th</sup><br>DECEMBER. | PARTICIPATE<br>D IN CYCLE<br>RALLY                     | CYCLE RALLY<br>DURGAPUR TO<br>DEUL 90 KMS.                                              |                                | ORGANISER BY<br>DURGAPUR<br>MOUNTAINEER<br>S ACADEMY.<br>DWC 15<br>CADETS<br>PARTICIPATED<br>AND WAS<br>AWARDED<br>CERTIFICATE. |
| 27 <sup>TH</sup> - 31 <sup>ST</sup><br>DECEMBER  | ROCK<br>CLIMBING AT<br>PURULIA JAY<br>CHANDI<br>PAHAR. | MAINAK<br>EXPLORER<br>DURGAPUR                                                          | PURULIA<br>JAYCHANDI<br>PHAHAR | 15 CADETS<br>PARTICIPATED<br>AND WAS<br>AWARDED.                                                                                |
| 2019<br>WORLD<br>HEALTH<br>DAY                   | PARTICIPATIO<br>N ON BLOOD<br>DONATIO<br>CAMP          | ORGANIZER DWC<br>NSS UNIT                                                               | DURGAPUR<br>WOMENS<br>COLLEGE  | DWC NCC 12<br>CADETS O<br>DONENED<br>BLOOD                                                                                      |