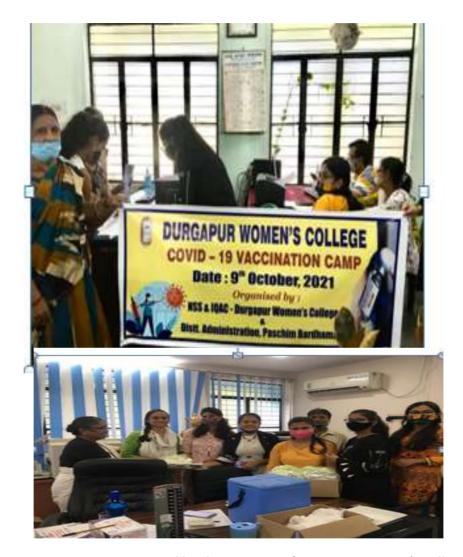

#### Activities Executed: 2. Campus Reconstruction

Volunteers taking part in campus reconstruction

Activate Windows

Affiliated to Kazi Nazarul University
Mahatma Gandhi Road, Durgapur, W.B. 713209
e-mail: durgapurwomenscollege@gmail.com