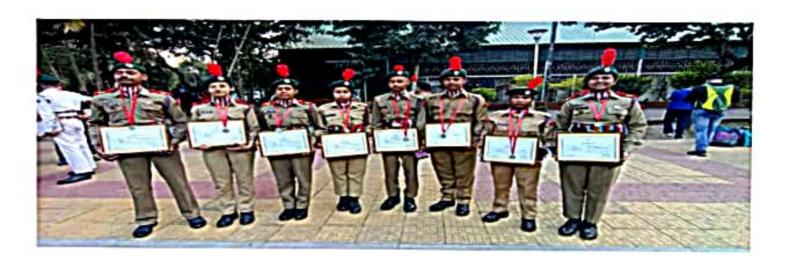

#### DWC CADETS OUTSTANDING ACHIEVEMENTS.

1. DWC NCC CADET SUO NANDITA BAGDI WON 3RD POSITION IN NCC ALL INDIA "THAL SAINIK CAMP" IN 2019 ( SELECTION AND COMPETITION OF BEST SHOOTING FOR GIRLS NCC CADET) . AWARDED BY DIRECTOR GENERAL NCC LIEUTINANT GENERAL RAJEEV CHOPRA. ORGANIZED BY DIRECTORATE GENERAL NCC AT NEW DELHI . HELD ON 16 SEP-27 TH SEP 2019.

#### DG NCC COMMENDATION CARD AWARD 2019

CADET SUO SARASWATI SINGH WAS ALSO AWARDED DG NCC COMMENDATION CARD MAHANIDESHAK RASHTRIYA CADET CORE APPRECIATION CERTIFICATE ( DG NCC) APPRECIATION MEDAL BY THE THEN LIEUTANANT GENERAL RAEEV CHOPRA DT ON 31<sup>ST</sup> DEC 2019.