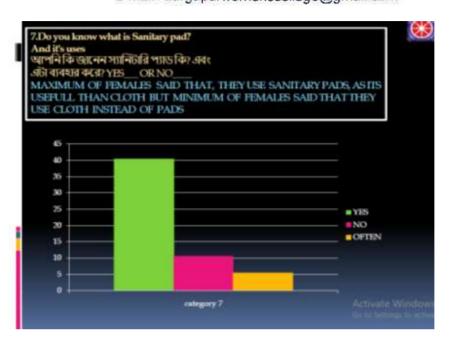

| · QUESTIONNAIRE :                                                                                       |                                                                                                                                                                                                                                                                                                                                                                                                                                                                                                                                                                                                                                                                                                                                                                                                                                                                                                                                                                                                                                                                                                                                                                                                                                                                                                                                                                                                                                                                                                                                                                                                                                                                                                                                                                                                                                                                                                                                                                                                                                                                                                                                |
|---------------------------------------------------------------------------------------------------------|--------------------------------------------------------------------------------------------------------------------------------------------------------------------------------------------------------------------------------------------------------------------------------------------------------------------------------------------------------------------------------------------------------------------------------------------------------------------------------------------------------------------------------------------------------------------------------------------------------------------------------------------------------------------------------------------------------------------------------------------------------------------------------------------------------------------------------------------------------------------------------------------------------------------------------------------------------------------------------------------------------------------------------------------------------------------------------------------------------------------------------------------------------------------------------------------------------------------------------------------------------------------------------------------------------------------------------------------------------------------------------------------------------------------------------------------------------------------------------------------------------------------------------------------------------------------------------------------------------------------------------------------------------------------------------------------------------------------------------------------------------------------------------------------------------------------------------------------------------------------------------------------------------------------------------------------------------------------------------------------------------------------------------------------------------------------------------------------------------------------------------|
| SURVEY ON THE USE OF SANITARY NAPKIN:                                                                   |                                                                                                                                                                                                                                                                                                                                                                                                                                                                                                                                                                                                                                                                                                                                                                                                                                                                                                                                                                                                                                                                                                                                                                                                                                                                                                                                                                                                                                                                                                                                                                                                                                                                                                                                                                                                                                                                                                                                                                                                                                                                                                                                |
| 1. Do you Use Sanitary napkin during periods<br>আপনি কি মাসিকের সময় স্যানিটারি ন্যাপকিন                |                                                                                                                                                                                                                                                                                                                                                                                                                                                                                                                                                                                                                                                                                                                                                                                                                                                                                                                                                                                                                                                                                                                                                                                                                                                                                                                                                                                                                                                                                                                                                                                                                                                                                                                                                                                                                                                                                                                                                                                                                                                                                                                                |
| ব্যবহার করেন? Yes OR NO                                                                                 |                                                                                                                                                                                                                                                                                                                                                                                                                                                                                                                                                                                                                                                                                                                                                                                                                                                                                                                                                                                                                                                                                                                                                                                                                                                                                                                                                                                                                                                                                                                                                                                                                                                                                                                                                                                                                                                                                                                                                                                                                                                                                                                                |
| 2.Do you still use cloth for during periods?<br>আপনি কি এখনও মাসিকের সময় কাপড় ব্যবহার করেন? YES OR NO |                                                                                                                                                                                                                                                                                                                                                                                                                                                                                                                                                                                                                                                                                                                                                                                                                                                                                                                                                                                                                                                                                                                                                                                                                                                                                                                                                                                                                                                                                                                                                                                                                                                                                                                                                                                                                                                                                                                                                                                                                                                                                                                                |
| 3.Do you know that using cloth is not safe?<br>আপনি কি জানেন যে কাপড় ব্যবহার করা নিরাপদ নয়? YES OR    |                                                                                                                                                                                                                                                                                                                                                                                                                                                                                                                                                                                                                                                                                                                                                                                                                                                                                                                                                                                                                                                                                                                                                                                                                                                                                                                                                                                                                                                                                                                                                                                                                                                                                                                                                                                                                                                                                                                                                                                                                                                                                                                                |
| 4.Which kind of clothes do you use<br>আপনি কোন ধরনের কাপড় ব্যবহার করেন? YES OR NO                      |                                                                                                                                                                                                                                                                                                                                                                                                                                                                                                                                                                                                                                                                                                                                                                                                                                                                                                                                                                                                                                                                                                                                                                                                                                                                                                                                                                                                                                                                                                                                                                                                                                                                                                                                                                                                                                                                                                                                                                                                                                                                                                                                |
| 5.Do you change clothe<br>তুমি জামাকাপড় পাল্টাও? YES OR NO                                             | THE PARTY OF THE P |
| 6.Do you Feel comfortable to use cloth?<br>আপনি কি কাপড় ব্যবহার করতে স্বাচ্ছন্দ্য বোধ করেন? YES OR NO  |                                                                                                                                                                                                                                                                                                                                                                                                                                                                                                                                                                                                                                                                                                                                                                                                                                                                                                                                                                                                                                                                                                                                                                                                                                                                                                                                                                                                                                                                                                                                                                                                                                                                                                                                                                                                                                                                                                                                                                                                                                                                                                                                |
| 7.Do you know what is Sanitary pad?                                                                     |                                                                                                                                                                                                                                                                                                                                                                                                                                                                                                                                                                                                                                                                                                                                                                                                                                                                                                                                                                                                                                                                                                                                                                                                                                                                                                                                                                                                                                                                                                                                                                                                                                                                                                                                                                                                                                                                                                                                                                                                                                                                                                                                |
| And it's uses                                                                                           | GPS Map Camera                                                                                                                                                                                                                                                                                                                                                                                                                                                                                                                                                                                                                                                                                                                                                                                                                                                                                                                                                                                                                                                                                                                                                                                                                                                                                                                                                                                                                                                                                                                                                                                                                                                                                                                                                                                                                                                                                                                                                                                                                                                                                                                 |
| আপনি কি জানেন স্যানিটারি প্যাড কি? এবং                                                                  | Durgapur, West Bengal, India G8X2+WPP, CMERI New Colony, City Center, Durgapur, West                                                                                                                                                                                                                                                                                                                                                                                                                                                                                                                                                                                                                                                                                                                                                                                                                                                                                                                                                                                                                                                                                                                                                                                                                                                                                                                                                                                                                                                                                                                                                                                                                                                                                                                                                                                                                                                                                                                                                                                                                                           |
| এটা ব্যবহার করে? YES OR NO                                                                              | Bengal 713218, India                                                                                                                                                                                                                                                                                                                                                                                                                                                                                                                                                                                                                                                                                                                                                                                                                                                                                                                                                                                                                                                                                                                                                                                                                                                                                                                                                                                                                                                                                                                                                                                                                                                                                                                                                                                                                                                                                                                                                                                                                                                                                                           |
| 8.Do you know that Sanitary napkins are                                                                 | Lat 23.550342°                                                                                                                                                                                                                                                                                                                                                                                                                                                                                                                                                                                                                                                                                                                                                                                                                                                                                                                                                                                                                                                                                                                                                                                                                                                                                                                                                                                                                                                                                                                                                                                                                                                                                                                                                                                                                                                                                                                                                                                                                                                                                                                 |
| Useful ? আপনি কি জানেন যে স্যানিটারি ন্যাপকিন দরকারী ? YES OR NO                                        | Long 87.301314*<br>20/03/23 11:26 AM GMT +05:30                                                                                                                                                                                                                                                                                                                                                                                                                                                                                                                                                                                                                                                                                                                                                                                                                                                                                                                                                                                                                                                                                                                                                                                                                                                                                                                                                                                                                                                                                                                                                                                                                                                                                                                                                                                                                                                                                                                                                                                                                                                                                |
| 9.Do you know that cloth causes                                                                         |                                                                                                                                                                                                                                                                                                                                                                                                                                                                                                                                                                                                                                                                                                                                                                                                                                                                                                                                                                                                                                                                                                                                                                                                                                                                                                                                                                                                                                                                                                                                                                                                                                                                                                                                                                                                                                                                                                                                                                                                                                                                                                                                |
| infection and diseases ?<br>আপনি কি জানেন যে কাপড়ের কারণ সংক্রমণ এবং রোগ? YES OR NO                    |                                                                                                                                                                                                                                                                                                                                                                                                                                                                                                                                                                                                                                                                                                                                                                                                                                                                                                                                                                                                                                                                                                                                                                                                                                                                                                                                                                                                                                                                                                                                                                                                                                                                                                                                                                                                                                                                                                                                                                                                                                                                                                                                |
| 10.Do you sanitize your cloth?<br>আপনি কি আপনার কাপড স্যানিটাইজ করেন? YES OR NO                         |                                                                                                                                                                                                                                                                                                                                                                                                                                                                                                                                                                                                                                                                                                                                                                                                                                                                                                                                                                                                                                                                                                                                                                                                                                                                                                                                                                                                                                                                                                                                                                                                                                                                                                                                                                                                                                                                                                                                                                                                                                                                                                                                |
| 11.Do you know that government gives free pad?<br>আপনি কি জানেন সরকার বিনামূল্যে প্যাড দেয়? YES OR NO  | A LATIN LA LINATE LA LINA                                                                                                                                                                                                                                                                                                                                                                                                                                                                                                                                                                                                                                                                                                                                                                                                                                                                                                                                                                                                                                                                                                                                                                                                                                                                                                                                                                                                                                                                                                                                                                                                                                                                                                                                                                                                                                                                                                                                                                                                                                                                                                      |
|                                                                                                         |                                                                                                                                                                                                                                                                                                                                                                                                                                                                                                                                                                                                                                                                                                                                                                                                                                                                                                                                                                                                                                                                                                                                                                                                                                                                                                                                                                                                                                                                                                                                                                                                                                                                                                                                                                                                                                                                                                                                                                                                                                                                                                                                |