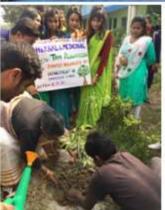

#### **Activities Executed: 1. Plantation for Green Campus**

Affiliated to Kazi Nazarul University
Mahatma Gandhi Road, Durgapur, W.B. 713209
e-mail: durgapurwomenscollege@gmail.com