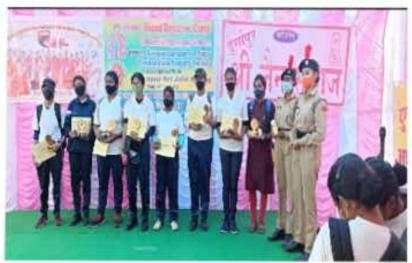

#### Cadets Donated blood ... 8 th March 2022 on women's day

Affiliated to Kazi Nazarul University

Mahatma Gandhi Road, Durgapur, W.B. 713209

e-mail: durgapurwomenscollege@gmail.com

Durgapur Women's College