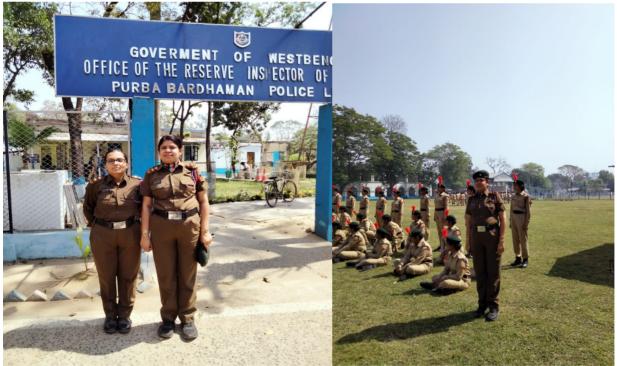

# Ncc combined Annual training Day camp at Bardhaman police line ,14 th - 23rd March 2022

Affiliated to Kazi Nazarul University Mahatma Gandhi Road, Durgapur, W.B. 713209 e-mail: durgapurwomenscollege@gmail.com