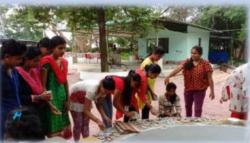

#### History of the NSS Unit

- The NSS unit of the College became functional from the academic session of 1985-86 and had been active till 2014.
- In lieu of the NSS Unit, the College ran a College Social Service Cell from 2014 to 2017
- The NSS Unit reopened from August 2017 as the Affiliating University has allowed the College to raise one Unit of the NSS.
- The college currently raises one unit (50 intake capacity) and is planning to open another unit in the next academic session (50 intake capacity)

#### **Activities Planned**

| 1 2 | Plantation for Green Campus  Campus Reconstruction          |
|-----|-------------------------------------------------------------|
| 2   | Compus Reconstruction                                       |
|     | Campus Neconstruction                                       |
| 3   | Warm Clothes Collection & Distribution for the Needy        |
| 4   | Awareness Campaign for Clean & Green Campus                 |
| 5   | Health Awareness Campaign                                   |
| 6 1 | Traffic Awareness programme : Safe Drive Save Life Campaign |
| 7   | Organized a seminar on Mental Helth                         |

#### Activities Executed: 2. Campus Reconstruction

Volunteers taking part in campus reconstruction

Activate Windows

Affiliated to Kazi Nazarul University
Mahatma Gandhi Road, Durgapur, W.B. 713209
e-mail: durgapurwomenscollege@gmail.com