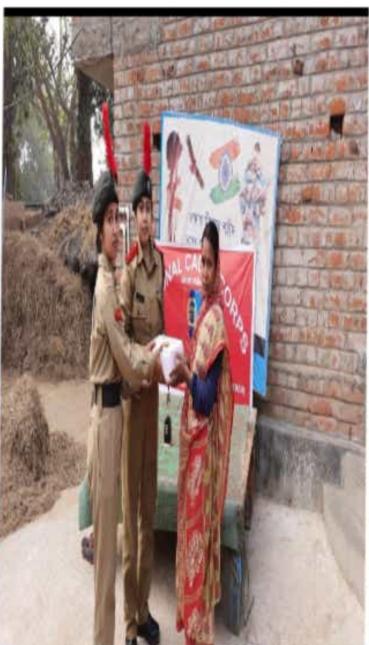

#### Sahid diwas 11th December 2020

Affiliated to Kazi Nazarul University

Mahatma Gandhi Road, Durgapur, W.B. 713209

e-mail durgapurwomenscollege@gmail.com

DWC NCC 2 Cadet's SUO Riya
Ram and SUO Trisha Malakar
voluntarily collected donation
amount from college
Teacher's,staffs.student's and
also NCC UNIT 5 Bengal, after
that they visited SAHID SEPOY
Rajesh Orang family at BIRBHUM
BELGORIA VILLAGE and donaned
the collect amount RS-8000/-and
a memento to the family member
to pay tribute to BRAVE SAHID