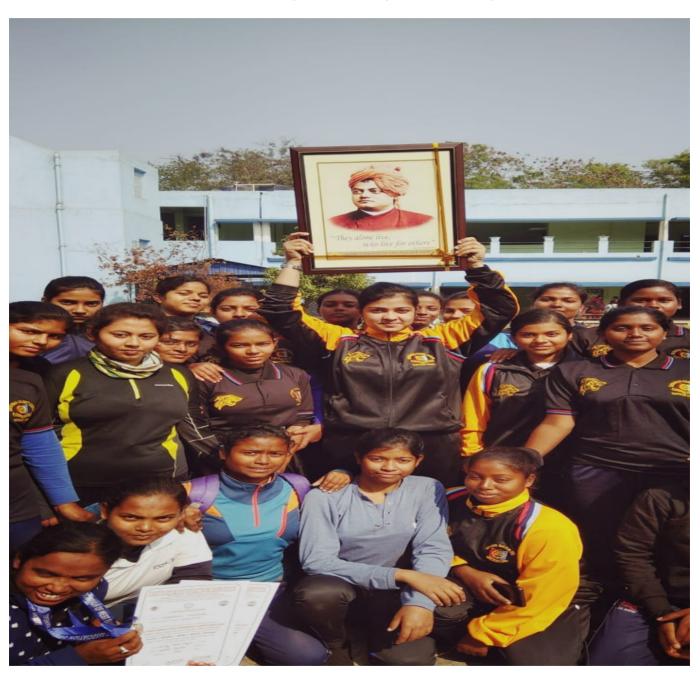

#### DETAIL'S OF DWC NCC CADET'S PERFORMANCE IN 2019

| DATE             | THEAM OF<br>EVENT                                   | EVENT                                                                                                                            | VENUE                                                                           | PERFORMANC<br>E & AWARD IF<br>ANY                                                       |
|------------------|-----------------------------------------------------|----------------------------------------------------------------------------------------------------------------------------------|---------------------------------------------------------------------------------|-----------------------------------------------------------------------------------------|
| 12 TH<br>JANUARY | CELEBRATE<br>SWAMI<br>VIVEKANDA<br>157 BIRTH<br>DAY | DWC CDTS PARTICIPATE IN A COLOUR PROCESSION TO SPREAD HIS MOST INSPIRING MESSAGE AND TEACHING TO THE COMMON PEAPLE AND THE YOUTH | SWAMI<br>VIVEKANAND<br>A PRACHAR<br>SAMITY,6<br>VIDYA SAGAR<br>AVNUE -DGP<br>-5 | ON<br>INVITATION OF<br>VIVEKANANDA<br>PRACHAR<br>SAMITY DWC<br>NCC CADET'S<br>PERFORMED |
| 23 <sup>RD</sup> | ON                                                  | ON OCCATION                                                                                                                      | DURGAPUR                                                                        | DWC 30 NCC                                                                              |