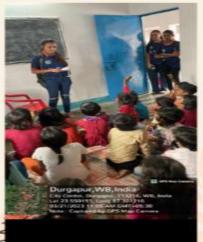

#### Activities Executed: 2. Campus Reconstruction

Volunteers taking part in campus reconstruction

Activate Windows

Affiliated to Kazi Nazarul University
Mahatma Gandhi Road, Durgapur, W.B. 713209
e-mail: durgapurwomenscollege@gmail.com