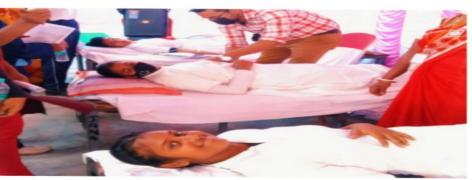

Affiliated to Kazi Nazarul University

Mahatma Gandhi Road, Durgapur, W.B. 713209

e-mail: durgapurwomenscollege@gmail.com

|                          |                                                          | AWARNESS REGARDING PLASTIC POLLUTION, OPEN DEFECTION AND DEFORESTATION.                                                                                                                                                                                                                                                                                                                                | ACTED A "NUKKAD NATAK" AT DGP CITY CENTRE BUS STAND AND KABIGURU. |                                                                                                  |
|--------------------------|----------------------------------------------------------|--------------------------------------------------------------------------------------------------------------------------------------------------------------------------------------------------------------------------------------------------------------------------------------------------------------------------------------------------------------------------------------------------------|-------------------------------------------------------------------|--------------------------------------------------------------------------------------------------|
| 15 <sup>™</sup> DECEMBER | SWACH<br>BHARAT<br>ABHIYAN .<br>"CLEAN INDIA<br>MISSION" | 1.CLEANLINESS MISSION BY BROOMING, PICKING DIRT INSIDE AND OUTSIDE OF COLLEGE PREMISES.  2. ALSO FOLLOWED SAPLING PLANTATION, NOURISHMENT OF COLLEGE GARDEN BY WATERING, ADDI NG FERTILIZER.  3. CLEANED RAJIV GANDHI STATUE SITUATED IN BEFORE COLLEGE ROTARY ROAD.  4. CADETS PLEDGED TO CONSERVE "EVERY DROP OF WATER"  5. CADETS ALSO ARRANGED A LECTURE ON THE SWACH BHARAT CLEANLINESS PROGRAME. |                                                                   | TOTAL 40 CADETS OF DWC PERFORMED . IT WAS COORDINATED BY 5 BENGAL GIRL"S BN AND COLLEGE NCC ANO. |
| MAY 30 <sup>™</sup>      | CADETS<br>PARTICIPATE<br>D IN BLOOD                      | DURGAPUR GURU<br>TEG BAHADUR<br>SCHOOL DURING                                                                                                                                                                                                                                                                                                                                                          |                                                                   | DWC 12<br>CADETS<br>DONATED                                                                      |

Affiliated to Kazi Nazarul University Mahatma Gandhi Road, Durgapur, W.B. 713209 e-mail: durgapurwomenscollege@gmail.com

|                                                  | DONATION<br>CAMP.                                      | NCC CATC<br>CAMP.                                                                       |                                | BLOOD.<br>AWARDED<br>CERTIFICATE.                                                                                               |
|--------------------------------------------------|--------------------------------------------------------|-----------------------------------------------------------------------------------------|--------------------------------|---------------------------------------------------------------------------------------------------------------------------------|
| 21 ST JUNE                                       | INTERNATION<br>AL YOGA DAY.                            | DWC CADETS PERFORMED YOGA . THEY WERE ALSO JOINED BY RANIGANJ GIRL"S COLLEGE NCC CADET. |                                | ORGANISED BY<br>5 BENGAL<br>GIRL'S BN DWC<br>NCC UNIT<br>ANO.                                                                   |
| 7 <sup>th</sup> and 8 <sup>th</sup><br>DECEMBER. | PARTICIPATE<br>D IN CYCLE<br>RALLY                     | CYCLE RALLY<br>DURGAPUR TO<br>DEUL 90 KMS.                                              |                                | ORGANISER BY<br>DURGAPUR<br>MOUNTAINEER<br>S ACADEMY.<br>DWC 15<br>CADETS<br>PARTICIPATED<br>AND WAS<br>AWARDED<br>CERTIFICATE. |
| 27 <sup>TH</sup> - 31 <sup>ST</sup><br>DECEMBER  | ROCK<br>CLIMBING AT<br>PURULIA JAY<br>CHANDI<br>PAHAR. | MAINAK<br>EXPLORER<br>DURGAPUR                                                          | PURULIA<br>JAYCHANDI<br>PHAHAR | 15 CADETS<br>PARTICIPATED<br>AND WAS<br>AWARDED.                                                                                |
| 2019<br>WORLD<br>HEALTH<br>DAY                   | PARTICIPATIO<br>N ON BLOOD<br>DONATIO<br>CAMP          | ORGANIZER DWC<br>NSS UNIT                                                               | DURGAPUR<br>WOMENS<br>COLLEGE  | DWC NCC 12<br>CADETS O<br>DONENED<br>BLOOD                                                                                      |