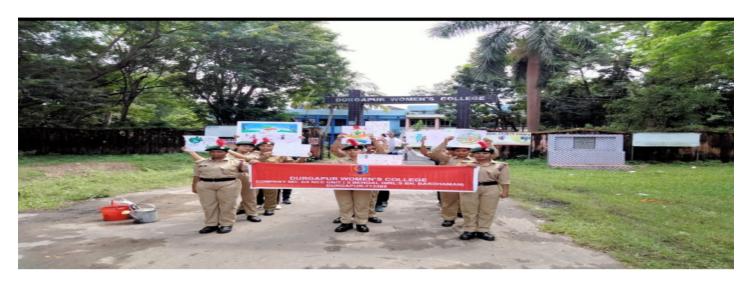

#### Rally on celebration world Earth Day..22nd April 2022

Affiliated to Kazi Nazarul University Mahatma Gandhi Road, Durgapur, W.B. 713209 e-mail: durgapurwomenscollege@gmail.com