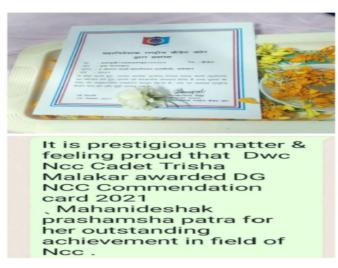

#### DG NCC COMMENDATION CARD AWARD 2019

CADET SUO SARASWATI SINGH WAS ALSO AWARDED DG NCC COMMENDATION CARD MAHANIDESHAK RASHTRIYA CADET CORE APPRECIATION CERTIFICATE ( DG NCC) APPRECIATION MEDAL BY THE THEN LIEUTANANT GENERAL RAEEV CHOPRA DT ON 31<sup>ST</sup> DEC 2019.

Affiliated to Kazi Nazarul University
Mahatma Gandhi Road, Durgapur, W.B. 713209
e-mail: durgapurwomenscollege@gmail.com

Cadet Saraswati Singh received the award DG Ncc commendation card 2019 November

Affiliated to Kazi Nazarul University
Mahatma Gandhi Road, Durgapur, W.B. 713209
e-mail: durgapurwomenscollege@gmail.com