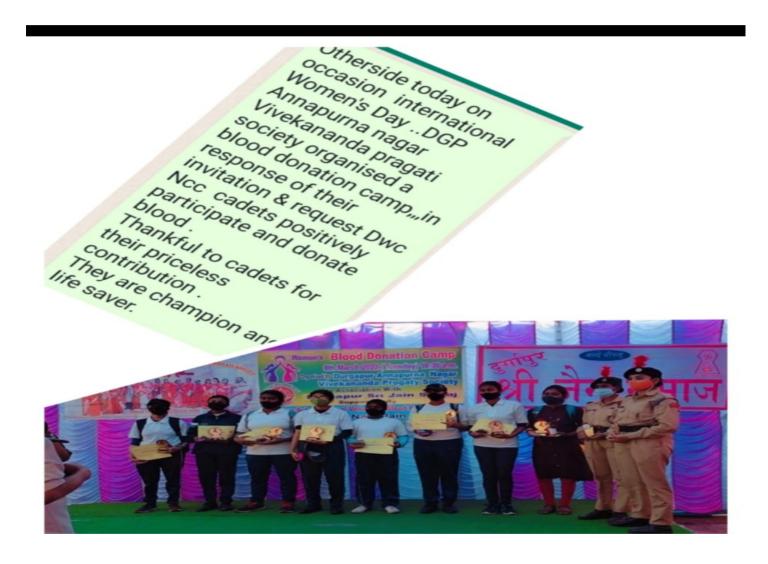

#### Cadets Donated blood ... 8 th March 2022 on women's day

Affiliated to Kazi Nazarul University

Mahatma Gandhi Road, Durgapur, W.B. 713209

e-mail: durgapurwomenscollege@gmail.com

Durgapur Women's College