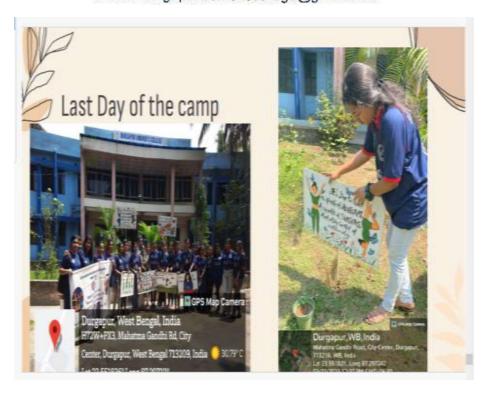

#### Take pledge on punneet Sankalp. 16 th December 2022

Affiliated to Kazi Nazarul University
Mahatma Gandhi Road, Durgapur, W.B. 713209

e-mail durgapurwomenscollege@gmail.com

7 th July 2022, Dwc Cadet Suo TRISHA MALAKAR awarded by WB Governor Medal & certificate.