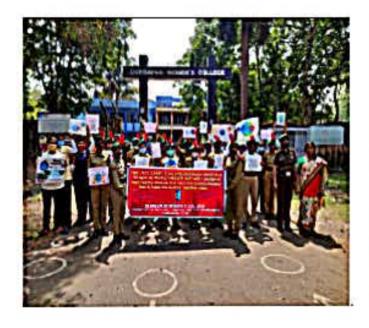

#### Rally on celebration world Earth Day..22nd April 2022

Affiliated to Kazi Nazarul University Mahatma Gandhi Road, Durgapur, W.B. 713209 e-mail: durgapurwomenscollege@gmail.com