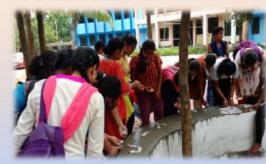

#### Activities Executed: 2. Campus Reconstruction

Volunteers taking part in campus reconstruction

Activate Windows

Affiliated to Kazi Nazarul University
Mahatma Gandhi Road, Durgapur, W.B. 713209
e-mail: durgapurwomenscollege@gmail.com