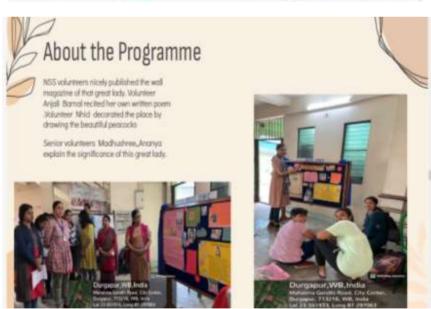

Durgapur, W.B. 713209
e-mail: durgapurwomenscollege@gmail.com





Mahatma Gandhi Road, Durgapur, W.B. 713209 e-mail: durgapurwomenscollege@gmail.com







Affiliated to Kazi Nazarul University

Mahatma Gandhi Road, Durgapur, W.B. 713209

e-mail\_durgapurwomenscollege@gmail.com







Affiliated to Kazi Nazarul University
Mahatma Gandhi Road, Durgapur, W.B. 713209
e-mail: durgapurwomenscollege@gmail.com









Affiliated to Kazi Nazarul University
Mahatma Gandhi Road, Durgapur, W.B. 713209
e-mail: durgapurwomenscollege@gmail.com









Affiliated to Kazi Nazarul University Mahatma Gandhi Road, Durgapur, W.B. 713209 e-mail: durgapurwomenscollege@gmail.com







Affiliated to Kazi Nazarul University
Mahatma Gandhi Road, Durgapur, W.B. 713209
e-mail: durgapurwomenscollege@gmail.com









Affiliated to Kazi Nazarul University
Mahatma Gandhi Road, Durgapur, W.B. 713209
e-mail: durgapurwomenscollege@gmail.com







Affiliated to Kazi Nazarul University
Mahatma Gandhi Road, Durgapur, W.B. 713209
e-mail: durgapurwomenscollege@gmail.com



### About The Programme

Special comp on General Awerness of Some Passes sues was held on NSS adopted slum Baratkal Basti from16th March to 22nd March 2023

#### It is a Day camp

On the First day a seminar was organised on "Rain

Water harvesting System".Speaker Rampranay Ganguly Junior Engineer.Member of Bigan Mancha .NIT Durgapur

Each day NSS volunteers performed different activities







Affiliated to Kazi Nazarul University
Mahatma Gandhi Road, Durgapur, W.B. 713209
e-mail: durgapurwomenscollege@gmail.com





Special camp on th