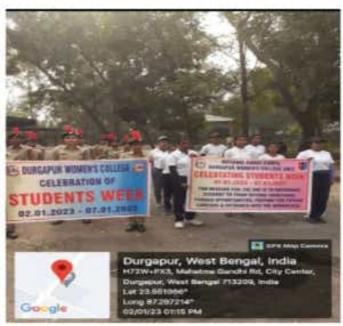

Principal

Durgapur Women's College

Affiliated to Kazi Nazarul University Mahatma Gandhi Road, Durgapur, W.B. 713209 e-mail: durgapurwomenscollege@gmail.com

Student week celebration..02/01/2023

Principal Durgspur Woman's College