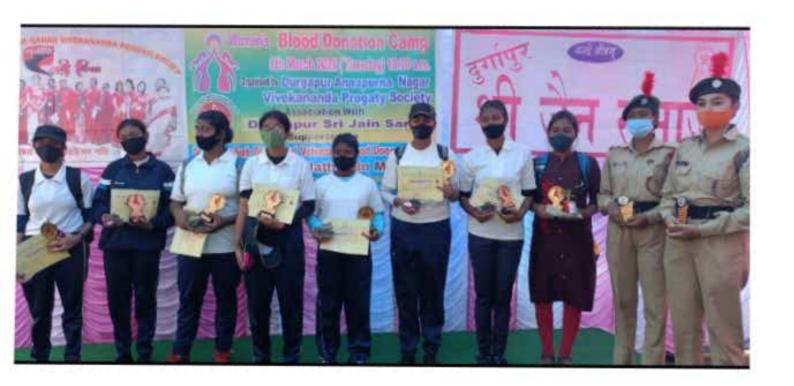

#### Cadets Donated blood ... 8 th March 2022 on women's day

Affiliated to Kazi Nazarul University

Mahatma Gandhi Road, Durgapur, W.B. 713209

e-mail: durgapurwomenscollege@gmail.com

Durgapur Women's College