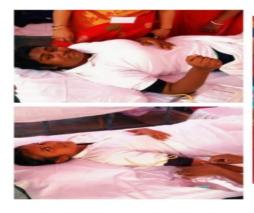

Affiliated to Kazi Nazarul University

Mahatma Gandhi Road, Durgapur, W.B. 713209

e-mail: durgapurwomenscollege@gmail.com

|                          |                                                          | AWARNESS REGARDING PLASTIC POLLUTION, OPEN DEFECTION AND DEFORESTATION.                                                                                                                                                                                                                                                                                                                                | ACTED A "NUKKAD NATAK" AT DGP CITY CENTRE BUS STAND AND KABIGURU. |                                                                                                  |
|--------------------------|----------------------------------------------------------|--------------------------------------------------------------------------------------------------------------------------------------------------------------------------------------------------------------------------------------------------------------------------------------------------------------------------------------------------------------------------------------------------------|-------------------------------------------------------------------|--------------------------------------------------------------------------------------------------|
| 15 <sup>™</sup> DECEMBER | SWACH<br>BHARAT<br>ABHIYAN .<br>"CLEAN INDIA<br>MISSION" | 1.CLEANLINESS MISSION BY BROOMING, PICKING DIRT INSIDE AND OUTSIDE OF COLLEGE PREMISES.  2. ALSO FOLLOWED SAPLING PLANTATION, NOURISHMENT OF COLLEGE GARDEN BY WATERING, ADDI NG FERTILIZER.  3. CLEANED RAJIV GANDHI STATUE SITUATED IN BEFORE COLLEGE ROTARY ROAD.  4. CADETS PLEDGED TO CONSERVE "EVERY DROP OF WATER"  5. CADETS ALSO ARRANGED A LECTURE ON THE SWACH BHARAT CLEANLINESS PROGRAME. |                                                                   | TOTAL 40 CADETS OF DWC PERFORMED . IT WAS COORDINATED BY 5 BENGAL GIRL"S BN AND COLLEGE NCC ANO. |
| MAY 30 <sup>™</sup>      | CADETS<br>PARTICIPATE<br>D IN BLOOD                      | DURGAPUR GURU<br>TEG BAHADUR<br>SCHOOL DURING                                                                                                                                                                                                                                                                                                                                                          |                                                                   | DWC 12<br>CADETS<br>DONATED                                                                      |

Affiliated to Kazi Nazarul University Mahatma Gandhi Road, Durgapur, W.B. 713209 e-mail: durgapurwomenscollege@gmail.com

|                                                  | DONATION<br>CAMP.                                      | NCC CATC<br>CAMP.                                                                       |                                | BLOOD.<br>AWARDED<br>CERTIFICATE.                                                                                               |
|--------------------------------------------------|--------------------------------------------------------|-----------------------------------------------------------------------------------------|--------------------------------|---------------------------------------------------------------------------------------------------------------------------------|
| 21 ST JUNE                                       | INTERNATION<br>AL YOGA DAY.                            | DWC CADETS PERFORMED YOGA . THEY WERE ALSO JOINED BY RANIGANJ GIRL"S COLLEGE NCC CADET. |                                | ORGANISED BY<br>5 BENGAL<br>GIRL'S BN DWC<br>NCC UNIT<br>ANO.                                                                   |
| 7 <sup>th</sup> and 8 <sup>th</sup><br>DECEMBER. | PARTICIPATE<br>D IN CYCLE<br>RALLY                     | CYCLE RALLY<br>DURGAPUR TO<br>DEUL 90 KMS.                                              |                                | ORGANISER BY<br>DURGAPUR<br>MOUNTAINEER<br>S ACADEMY.<br>DWC 15<br>CADETS<br>PARTICIPATED<br>AND WAS<br>AWARDED<br>CERTIFICATE. |
| 27 <sup>TH</sup> - 31 <sup>ST</sup><br>DECEMBER  | ROCK<br>CLIMBING AT<br>PURULIA JAY<br>CHANDI<br>PAHAR. | MAINAK<br>EXPLORER<br>DURGAPUR                                                          | PURULIA<br>JAYCHANDI<br>PHAHAR | 15 CADETS<br>PARTICIPATED<br>AND WAS<br>AWARDED.                                                                                |
| 2019<br>WORLD<br>HEALTH<br>DAY                   | PARTICIPATIO<br>N ON BLOOD<br>DONATIO<br>CAMP          | ORGANIZER DWC<br>NSS UNIT                                                               | DURGAPUR<br>WOMENS<br>COLLEGE  | DWC NCC 12<br>CADETS O<br>DONENED<br>BLOOD                                                                                      |