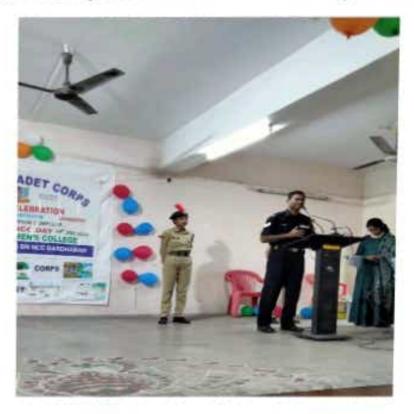

# NCC 2019-20

Affiliated to Kazi Nazarul University Mahatma Gandhi Road, Durgapur, W.B. 713209 e-mail: durgapurwomenscollege@gmail.com

Ncc theory class 2019

On invitation of D MC SDO ..cadet performed 15 th August parade & piloting ..15/08/2019