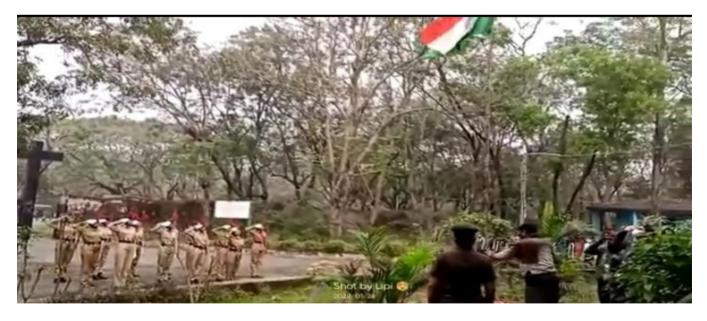

# Ncc combined Annual training Day camp at Bardhaman police line ,14 th - 23rd March 2022

Affiliated to Kazi Nazarul University Mahatma Gandhi Road, Durgapur, W.B. 713209 e-mail: durgapurwomenscollege@gmail.com