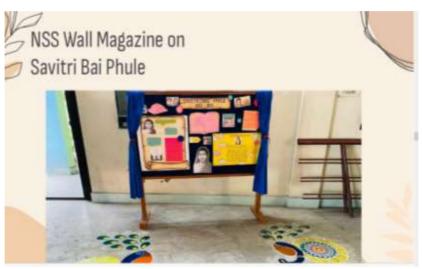

d, Durgapur, W.B. 713209
e-mail: durgapurwomenscollege@gmail.com





Mahatma Gandhi Road, Durgapur, W.B. 713209 e-mail: durgapurwomenscollege@gmail.com







Affiliated to Kazi Nazarul University

Mahatma Gandhi Road, Durgapur, W.B. 713209

e-mail\_durgapurwomenscollege@gmail.com







Affiliated to Kazi Nazarul University
Mahatma Gandhi Road, Durgapur, W.B. 713209
e-mail: durgapurwomenscollege@gmail.com









Affiliated to Kazi Nazarul University
Mahatma Gandhi Road, Durgapur, W.B. 713209
e-mail: durgapurwomenscollege@gmail.com









Affiliated to Kazi Nazarul University Mahatma Gandhi Road, Durgapur, W.B. 713209 e-mail: durgapurwomenscollege@gmail.com







Affiliated to Kazi Nazarul University
Mahatma Gandhi Road, Durgapur, W.B. 713209
e-mail: durgapurwomenscollege@gmail.com









Affiliated to Kazi Nazarul University
Mahatma Gandhi Road, Durgapur, W.B. 713209
e-mail: durgapurwomenscollege@gmail.com







Affiliated to Kazi Nazarul University
Mahatma Gandhi Road, Durgapur, W.B. 713209
e-mail: durgapurwomenscollege@gmail.com



### About The Programme

Special comp on General Awerness of Some Passes sues was held on NSS adopted slum Baratkal Basti from16th March to 22nd March 2023

#### It is a Day camp

On the First day a seminar was organised on "Rain

Water harvesting System".Speaker Rampranay Ganguly Junior Engineer.Member of Bigan Mancha .NIT Durgapur

Each day NSS volunteers performed different activities







Affiliated to Kazi Nazarul University
Mahatma Gandhi Road, Durgapur, W.B. 713209
e-mail: durgapurwomenscollege@gmail.com





Special camp on