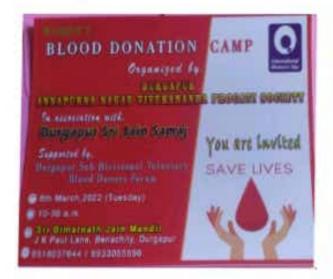

#### Participated & donated blood at Blood Donation camp 8 March 2023

Affiliated to Kazi Nazarul University

Mahatma Gandhi Road, Durgapur, W.B. 713209

e-mail durgapurwomenscollege@gmail.com