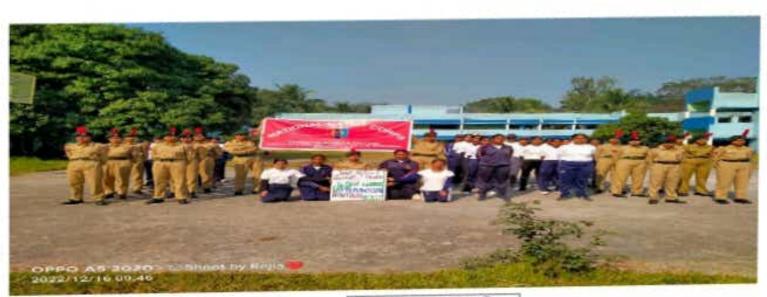

#### Take pledge on punneet Sankalp. 16 th December 2022

Affiliated to Kazi Nazarul University
Mahatma Gandhi Road, Durgapur, W.B. 713209

e-mail durgapurwomenscollege@gmail.com

7 th July 2022, Dwc Cadet Suo TRISHA MALAKAR awarded by WB Governor Medal & certificate.