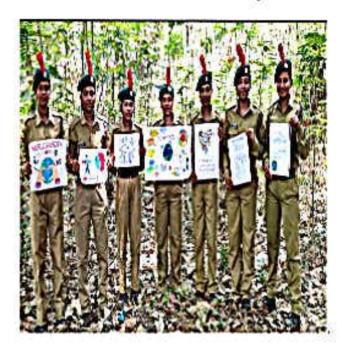

Ncc Day cultural event

Affiliated to Kazi Nazarul University Mahatma Gandhi Road, Durgapur, W.B. 713209 e-mail durgapurwomenscollege@gmail.com

Ncc day celebration by drawing competition.

Ncc celebration by march past

Social awareness Rally on Ncc Day.

March past on Ncc Day

Dr. Mahananda Kanjilat

Principal Durgspur Woman's College

Affiliated to Kazi Nazarul University
Mahatma Gandhi Road, Durgapur, W.B. 713209
e-mail durgapurwomenscollege@gmail.com