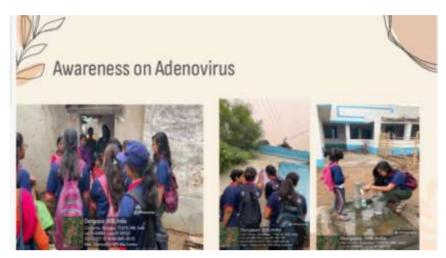

ity
Mahatma Gandhi Road, Durgapur, W.B. 713209
e-mail: durgapurwomenscollege@gmail.com



### About The Programme

Special comp on General Awerness of Some Passes sues was held on NSS adopted slum Baratkal Basti from16th March to 22nd March 2023

#### It is a Day camp

On the First day a seminar was organised on "Rain

Water harvesting System".Speaker Rampranay Ganguly Junior Engineer.Member of Bigan Mancha .NIT Durgapur

Each day NSS volunteers performed different activities







Affiliated to Kazi Nazarul University
Mahatma Gandhi Road, Durgapur, W.B. 713209
e-mail: durgapurwomenscollege@gmail.com





Special camp on the general awareness on some basic issue.





Affiliated to Kazi Nazarul University
Mahatma Gandhi Road, Durgapur, W.B. 713209
e-mail: durgapurwomenscollege@gmail.com









Affiliated to Kazi Nazarul University
Mahatma Gandhi Road, Durgapur, W.B. 713209
e-mail: durgapurwomenscollege@gmail.com











Affiliated to Kazi Nazarul University
Mahatma Gandhi Road, Durgapur, W.B. 713209
e-mail: durgapurwomenscollege@gmail.com



Awareness on menstrual hygiene





Affiliated to Kazi Nazarul University
Mahatma Gandhi Road, Durgapur, W.B. 713209
e-mail: durgapurwomenscollege@gmail.com

# Volunteers at Barafkal Primary School(Literacy Programme)









Affiliated to Kazi Nazarul University
Mahatma Gandhi Road, Durgapur, W.B. 713209
e-mail: durgapurwomenscollege@gmail.com







Affiliated to Kazi Nazarul University
Mahatma Gandhi Road, Durgapur, W.B. 713209
e-mail: durgapurwomenscollege@gmail.com



Cleanliness programme at college campus





Affiliated t