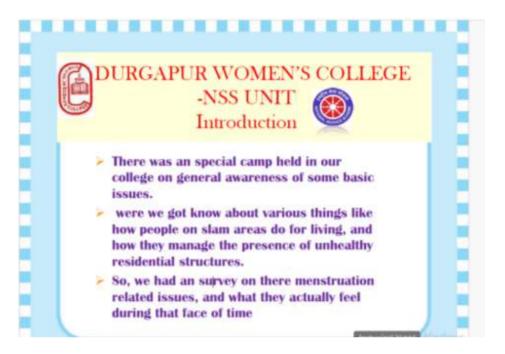

#### History of the NSS Unit

- The NSS unit of the College became functional from the academic session of 1985-86 and had been active till 2014.
- In lieu of the NSS Unit, the College ran a College Social Service Cell from 2014 to 2017
- The NSS Unit reopened from August 2017 as the Affiliating University has allowed the College to raise one Unit of the NSS.
- The college currently raises one unit (50 intake capacity) and is planning to open another unit in the next academic session (50 intake capacity)