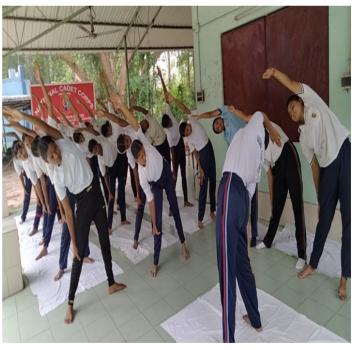

Affiliated to Kazi Nazarul University Mahatma Gandhi Road, Durgapur, W.B. 713209 e-mail: durgapurwomenscollege@gmail.com

|                                                  | DONATION<br>CAMP.                                      | NCC CATC<br>CAMP.                                                                       |                                | BLOOD.<br>AWARDED<br>CERTIFICATE.                                                                                               |
|--------------------------------------------------|--------------------------------------------------------|-----------------------------------------------------------------------------------------|--------------------------------|---------------------------------------------------------------------------------------------------------------------------------|
| 21 ST JUNE                                       | INTERNATION<br>AL YOGA DAY.                            | DWC CADETS PERFORMED YOGA . THEY WERE ALSO JOINED BY RANIGANJ GIRL"S COLLEGE NCC CADET. |                                | ORGANISED BY<br>5 BENGAL<br>GIRL'S BN DWC<br>NCC UNIT<br>ANO.                                                                   |
| 7 <sup>th</sup> and 8 <sup>th</sup><br>DECEMBER. | PARTICIPATE<br>D IN CYCLE<br>RALLY                     | CYCLE RALLY<br>DURGAPUR TO<br>DEUL 90 KMS.                                              |                                | ORGANISER BY<br>DURGAPUR<br>MOUNTAINEER<br>S ACADEMY.<br>DWC 15<br>CADETS<br>PARTICIPATED<br>AND WAS<br>AWARDED<br>CERTIFICATE. |
| 27 <sup>TH</sup> - 31 <sup>ST</sup><br>DECEMBER  | ROCK<br>CLIMBING AT<br>PURULIA JAY<br>CHANDI<br>PAHAR. | MAINAK<br>EXPLORER<br>DURGAPUR                                                          | PURULIA<br>JAYCHANDI<br>PHAHAR | 15 CADETS<br>PARTICIPATED<br>AND WAS<br>AWARDED.                                                                                |
| 2019<br>WORLD<br>HEALTH<br>DAY                   | PARTICIPATIO<br>N ON BLOOD<br>DONATIO<br>CAMP          | ORGANIZER DWC<br>NSS UNIT                                                               | DURGAPUR<br>WOMENS<br>COLLEGE  | DWC NCC 12<br>CADETS O<br>DONENED<br>BLOOD                                                                                      |