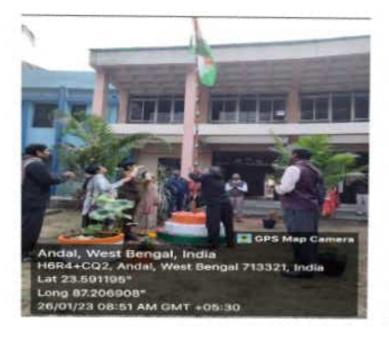

#### Celebration of 26th January 2022

Affiliated to Kazi Nazarul University
Mahatma Gandhi Road, Durgapur, W.B. 713209
e-mail: durgapurwomenscollege@gmail.com

26 th January..March past 2022

26 th January 2022.. flag hoisting & saluting