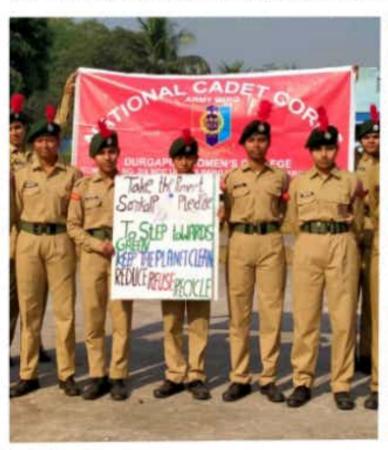

#### Take pledge on punneet Sankalp. 16 th December 2022

Affiliated to Kazi Nazarul University
Mahatma Gandhi Road, Durgapur, W.B. 713209

e-mail durgapurwomenscollege@gmail.com

7 th July 2022, Dwc Cadet Suo TRISHA MALAKAR awarded by WB Governor Medal & certificate.