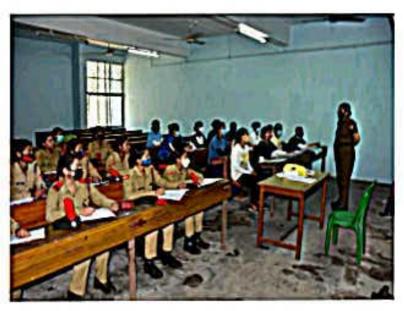

# Ncc combined Annual training Day camp at Bardhaman police line ,14 th - 23rd March 2022

Affiliated to Kazi Nazarul University Mahatma Gandhi Road, Durgapur, W.B. 713209 e-mail: durgapurwomenscollege@gmail.com