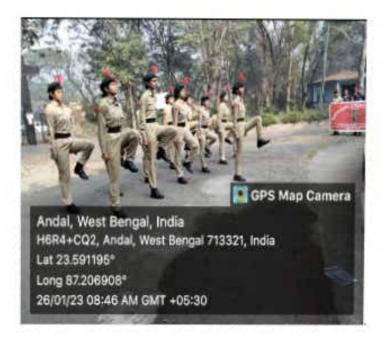

# Celebration of 26 th January 2023

Dr. Mahananda Kanjilal
Prindpal
Durgapur Woman's College

Affiliated to Kazi Nazarul University Mahatma Gandhi Road, Durgapur, W.B. 713209 e-mail: durgapurwomenscollege@gmail.com