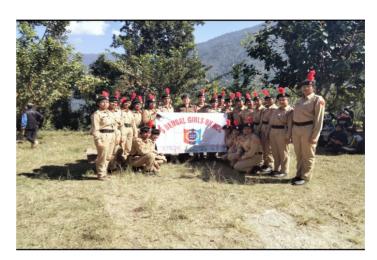

#### Trekking Sikkim Namchi

Affiliated to Kazi Nazarul University Mahatma Gandhi Road, Durgapur, W.B. 713209 e-mail: durgapurwomenscollege@gmail.com