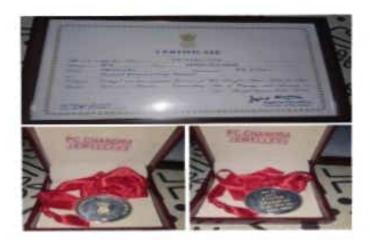

#### WEST BENGAL GOVERNOR MEDAL

2. ALL INDIA 1ST NCC GIRLS EXPEDITION IN 2018, DWC NCC CADET SUCCESSFULLY SUMMITED MOUNT TINCHINKHANG (6010 METERS) AND WON 1ST POSITION IN ALL INDIA, FOR THIS GLARING ACHIEVEMENT SHE WAS AWARDED WEST BENGAL GOVERNOR MEDAL BY WEST BENGAL FORMER GOVERNOR KESARI NATH TRIPATHI DATED ON 9TH FEBRUARY 2019