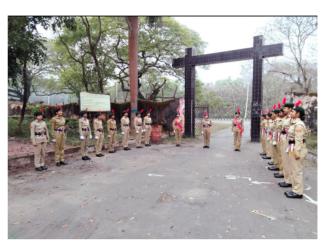

# Ncc combined Annual training Day camp at Bardhaman police line ,14 th - 23rd March 2022

Affiliated to Kazi Nazarul University Mahatma Gandhi Road, Durgapur, W.B. 713209 e-mail: durgapurwomenscollege@gmail.com