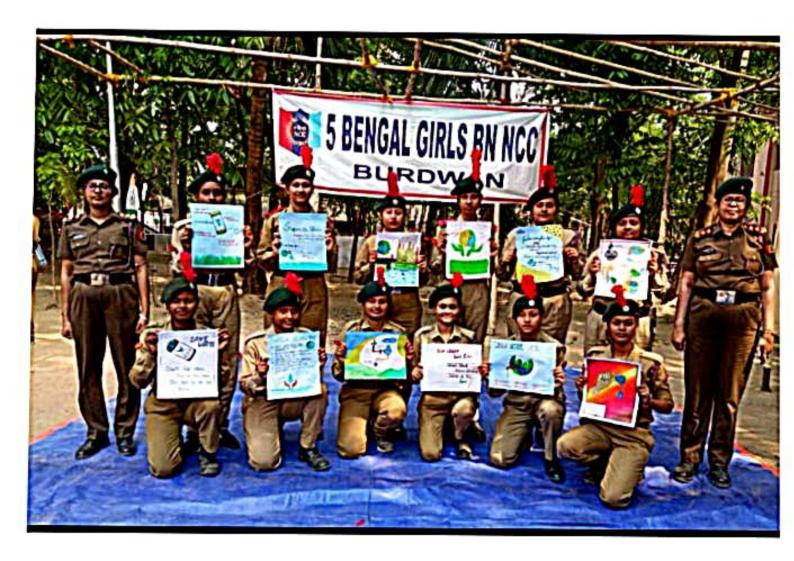

# Water Day celebration at Day camp Bardhaman ..22 March 2021

Affiliated to Kazi Nazarul University

Mahatma Gandhi Road, Durgapur, W.B. 713209

e-mail: durgapurwomenscollege@gmail.com