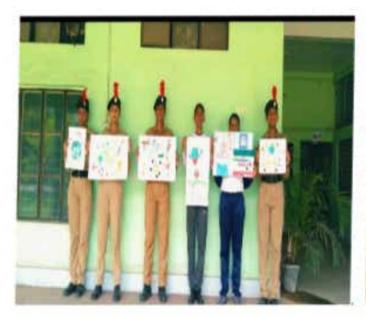

#### Celebration world Earth Day.22nd April 2022

#### Rally on celebration world Earth Day..22nd April 2022

Affiliated to Kazi Nazarul University Mahatma Gandhi Road, Durgapur, W.B. 713209 e-mail: durgapurwomenscollege@gmail.com