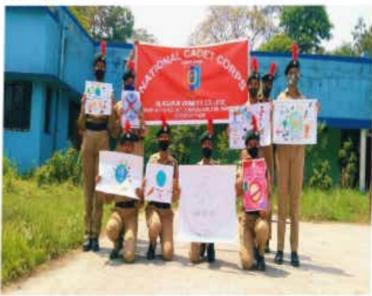

#### Celebration world Earth Day.22nd April 2022

#### Rally on celebration world Earth Day..22nd April 2022

Affiliated to Kazi Nazarul University Mahatma Gandhi Road, Durgapur, W.B. 713209 e-mail: durgapurwomenscollege@gmail.com