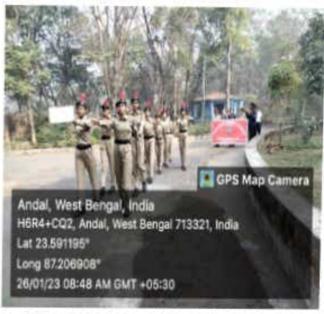

# Celebration of 26 th January 2023

Dr. Mahananda Kanjilal
Prindpal
Durgapur Woman's College

Affiliated to Kazi Nazarul University Mahatma Gandhi Road, Durgapur, W.B. 713209 e-mail: durgapurwomenscollege@gmail.com