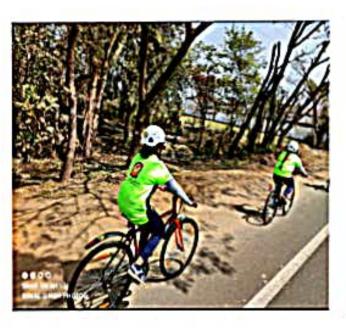

cycle expedition organised from Durgapur city centre to kolkata Rajbhawan .. starting time 6:40 am to arrival 3:45 pm(at Rajbhawan). Dwc Ncc cadets participated & very skilled efficiently they achieved the goals.

e-mail: durgapurwomenscollege@gmail.com

1st . March 2021 Cycle Ride Durgapur To Rajbhavan Kolkata Governor's House 175Km.

Instructor Bimal Singh
Co. Instructor Sk Murshid
Team Leader Jhilik Roy Chowdhury
Asst. Team Leader Sima lohar

# Cycle expedition towards Kolkata Rajbhawan 1st march 2021

Affiliated to Kazi Nazarul University Mahatma Gandhi Road, Durgapur, W.B. 713209 e-mail: durgapurwomenscollege@gmail.com