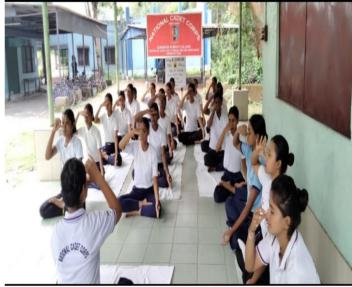

Affiliated to Kazi Nazarul University Mahatma Gandhi Road, Durgapur, W.B. 713209 e-mail: durgapurwomenscollege@gmail.com

|                                                  | DONATION<br>CAMP.                                      | NCC CATC<br>CAMP.                                                                       |                                | BLOOD.<br>AWARDED<br>CERTIFICATE.                                                                                               |
|--------------------------------------------------|--------------------------------------------------------|-----------------------------------------------------------------------------------------|--------------------------------|---------------------------------------------------------------------------------------------------------------------------------|
| 21 ST JUNE                                       | INTERNATION<br>AL YOGA DAY.                            | DWC CADETS PERFORMED YOGA . THEY WERE ALSO JOINED BY RANIGANJ GIRL"S COLLEGE NCC CADET. |                                | ORGANISED BY<br>5 BENGAL<br>GIRL'S BN DWC<br>NCC UNIT<br>ANO.                                                                   |
| 7 <sup>th</sup> and 8 <sup>th</sup><br>DECEMBER. | PARTICIPATE<br>D IN CYCLE<br>RALLY                     | CYCLE RALLY<br>DURGAPUR TO<br>DEUL 90 KMS.                                              |                                | ORGANISER BY<br>DURGAPUR<br>MOUNTAINEER<br>S ACADEMY.<br>DWC 15<br>CADETS<br>PARTICIPATED<br>AND WAS<br>AWARDED<br>CERTIFICATE. |
| 27 <sup>TH</sup> - 31 <sup>ST</sup><br>DECEMBER  | ROCK<br>CLIMBING AT<br>PURULIA JAY<br>CHANDI<br>PAHAR. | MAINAK<br>EXPLORER<br>DURGAPUR                                                          | PURULIA<br>JAYCHANDI<br>PHAHAR | 15 CADETS<br>PARTICIPATED<br>AND WAS<br>AWARDED.                                                                                |
| 2019<br>WORLD<br>HEALTH<br>DAY                   | PARTICIPATIO<br>N ON BLOOD<br>DONATIO<br>CAMP          | ORGANIZER DWC<br>NSS UNIT                                                               | DURGAPUR<br>WOMENS<br>COLLEGE  | DWC NCC 12<br>CADETS O<br>DONENED<br>BLOOD                                                                                      |