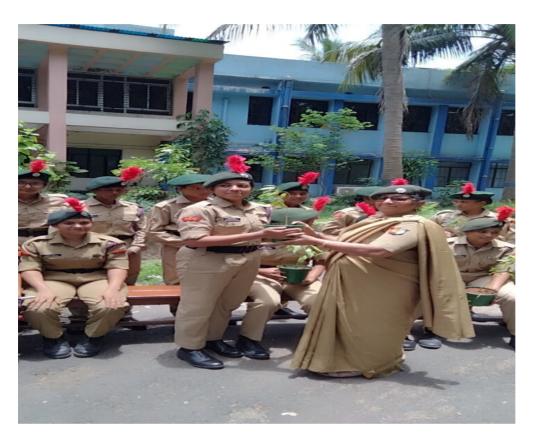

# DWC former principal ma'am gifted saplings to cadets on occasion her farewell

Affiliated to Kazi Nazarul University Mahatma Gandhi Road, Durgapur, W.B. 713209 e-mail: durgapurwomenscollege@gmail.com