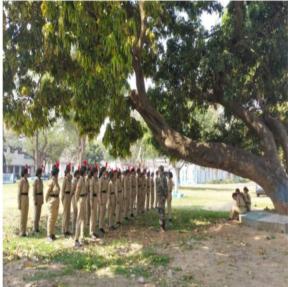

# Ncc combined Annual training Day camp at Bardhaman police line ,14 th - 23rd March 2022

Affiliated to Kazi Nazarul University Mahatma Gandhi Road, Durgapur, W.B. 713209 e-mail: durgapurwomenscollege@gmail.com