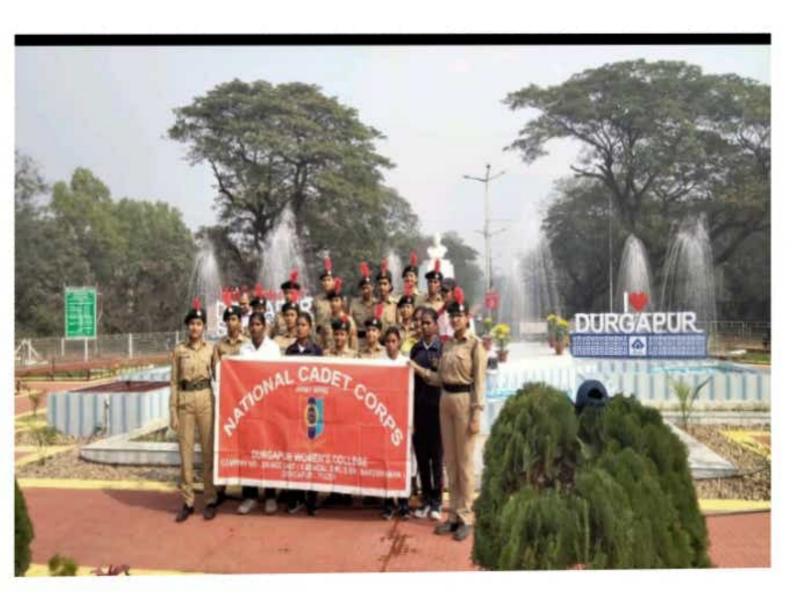

hi Road, Durgapur, W.B. 713209
e-mail durgapurwomenscollege@gmail.com

#### Take pledge on punneet Sankalp. 16 th December 2022













Affiliated to Kazi Nazarul University
Mahatma Gandhi Road, Durgapur, W.B. 713209

e-mail durgapurwomenscollege@gmail.com





7 th July 2022, Dwc Cadet Suo TRISHA MALAKAR awarded by WB Governor Medal & certificate.



Participation in Marathon..18/12/2022







Affiliated to Kazi Nazarul University Mahatma Gandhi Road, Durgapur, W.B. 713209 e-mail: durgapurwomenscollege@gmail.com





# RACE DAY TIMING

RACE CATEGORIES REPORTING

START

10 KMs

5:30 AM

6:30 AM

5 KMs

6:00 AM

7:00 AM









Affiliated to Kazi Nazarul University Mahatma Gandhi Road, Durgapur, W.B. 713209 e-mail durgapurwomenscollege@gmail.com

# Celebration of 26 th January 2023



Dr. Mahananda Kanjilal
Prindpal
Durgapur Woman's College



Affiliated to Kazi Nazarul University Mahatma Gandhi Road, Durgapur, W.B. 713209 e-mail: durgapurwomenscollege@gmail.com











Principal

Durgapur Women's College



Affiliated to Kazi Nazarul University Mahatma Gandhi Road, Durgapur, W.B. 713209 e-mail: durgapurwomenscollege@gmail.com

Student week celebration..02/01/2023









Principal Durgspur Woman's College





Affiliated to Kazi Nazarul University

Mahatma Gandhi Road, Durgapur, W.B. 713209

e-mail durgapurwomenscollege@gmail.com

#### Participated & donated blood at Blood Donation camp 8 March 2023











Affiliated to Kazi Nazarul University

Mahatma Gandhi Road, Durgapur, W.B. 713209

e-mail durgapurwomenscollege@gmail.com

#### 31st may NO TOBACCO DAY cel