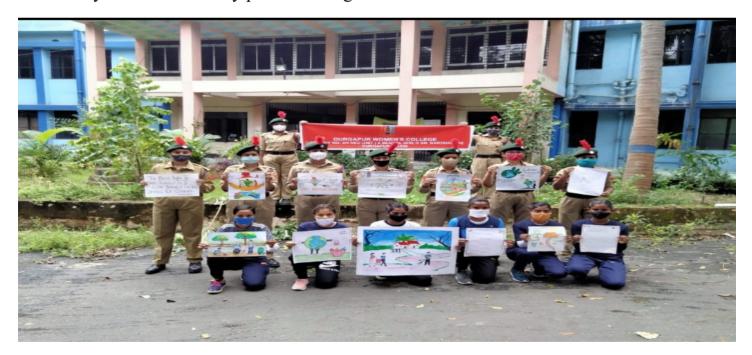

ail.com

# Online international yoga Day celebration 21 St June 2021





# NCC 2021-22





Affiliated to Kazi Nazarul University

Mahatma Gandhi Road, Durgapur, W.B. 713209

e-mail: durgapurwomenscollege@gmail.com







Affiliated to Kazi Nazarul University Mahatma Gandhi Road, Durgapur, W.B. 713209 e-mail: durgapurwomenscollege@gmail.com



1. Celebration of 75th Azadi Ka Amrit Mahotsav



Affiliated to Kazi Nazarul University
Mahatma Gandhi Road, Durgapur, W.B. 713209
e-mail: durgapurwomenscollege@gmail.com



Celebration of Gandhi Jayanti 2<sup>nd</sup> October 2021



Gandhi Jayanti celebration by saluting





Affiliated to Kazi Nazarul University Mahatma Gandhi Road, Durgapur, W.B. 713209 e-mail: durgapurwomenscollege@gmail.com



Gandhi Jayanti celebration by poster making 2021







Affiliated to Kazi Nazarul University Mahatma Gandhi Road, Durgapur, W.B. 713209 e-mail: durgapurwomenscollege@gmail.com

#### Trekking Sikkim Namchi













Affiliated to Kazi Nazarul University Mahatma Gandhi Road, Durgapur, W.B. 713209 e-mail: durgapurwomenscollege@gmail.com

#### Ncc Day celebration..last Sunday of November 2021













Affiliated to Kazi Nazarul University Mahatma Gandhi Road, Durgapur, W.B. 713209 e-mail: durgapurwomenscollege@gmail.com

#### Paid tribute & homage to Former chief of Army Staff CDS BIPIN RAWAT













Affiliated to Kazi Nazarul University

Mahatma Gandhi Road, Durgapur, W.B. 713209

e-mail: durgapurwomenscollege@gmail.com





**Durgapur Women's college Ncc cadet SUO TRISHA MALAKER** 

Dr. Mahananda Kanjilal
Principal
Durgapur Wom