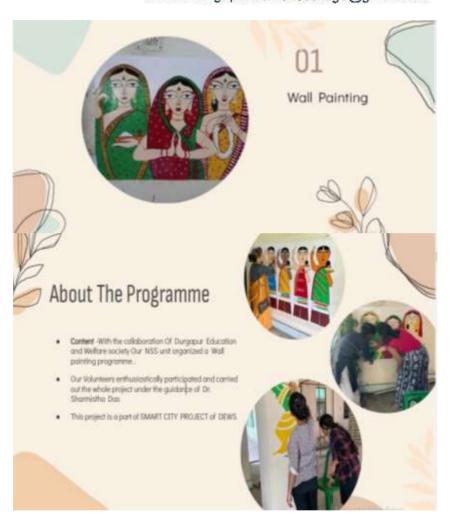

#### **Activities Executed: 1. Plantation for Green Campus**

Affiliated to Kazi Nazarul University
Mahatma Gandhi Road, Durgapur, W.B. 713209
e-mail: durgapurwomenscollege@gmail.com

#### Activities Executed: 2. Campus Reconstruction

Volunteers taking part in campus reconstruction

Activate Windows

Affiliated to Kazi Nazarul University
Mahatma Gandhi Road, Durgapur, W.B. 713209
e-mail: durgapurwomenscollege@gmail.com