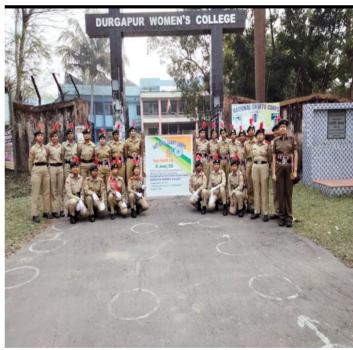

#### Celebration of 26th January 2022

Affiliated to Kazi Nazarul University
Mahatma Gandhi Road, Durgapur, W.B. 713209
e-mail: durgapurwomenscollege@gmail.com

26 th January..March past 2022

26 th January 2022.. flag hoisting & saluting