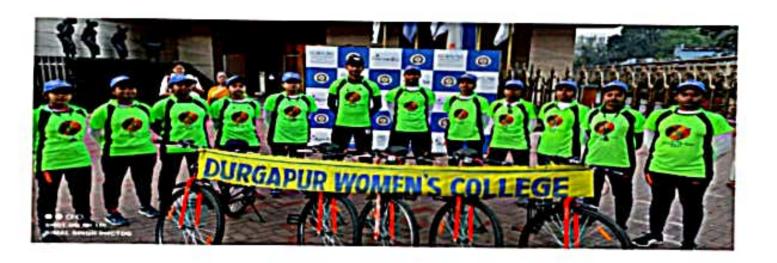

cycle expedition organised from Durgapur city centre to kolkata Rajbhawan .. starting time 6:40 am to arrival 3:45 pm(at Rajbhawan). Dwc Ncc cadets participated & very skilled efficiently they achieved the goals.

e-mail: durgapurwomenscollege@gmail.com

1st . March 2021 Cycle Ride Durgapur To Rajbhavan Kolkata Governor's House 175Km.

Instructor Bimal Singh
Co. Instructor Sk Murshid
Team Leader Jhilik Roy Chowdhury
Asst. Team Leader Sima lohar

Team Women's Power

Priya Badyakar Rita Desmukh Sujata Banik Pinky Karmakar

Asha Kumari Bhagat Mousumi Ojha Shyamali Bagdi Rimpa Dutta

Dr. Mahamanda Kanjilal

Affiliated to Kazi Nazarul University Mahatma Gandhi Road, Durgapur, W.B. 713209 e-mail: durgapurwomenscollege@gmail.com

# Cycle expedition towards Kolkata Rajbhawan 1st march 2021

Affiliated to Kazi Nazarul University Mahatma Gandhi Road, Durgapur, W.B. 713209 e-mail: durgapurwomenscollege@gmail.com