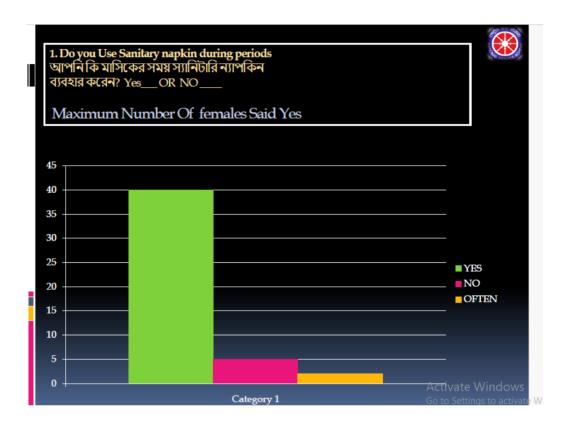

| · QUESTIONNAIRE :                                                                                       |                                                                                                                                                                                                                                                                                                                                                                                                                                                                                                                                                                                                                                                                                                                                                                                                                                                                                                                                                                                                                                                                                                                                                                                                                                                                                                                                                                                                                                                                                                                                                                                                                                                                                                                                                                                                                                                                                                                                                                                                                                                                                                                                |
|---------------------------------------------------------------------------------------------------------|--------------------------------------------------------------------------------------------------------------------------------------------------------------------------------------------------------------------------------------------------------------------------------------------------------------------------------------------------------------------------------------------------------------------------------------------------------------------------------------------------------------------------------------------------------------------------------------------------------------------------------------------------------------------------------------------------------------------------------------------------------------------------------------------------------------------------------------------------------------------------------------------------------------------------------------------------------------------------------------------------------------------------------------------------------------------------------------------------------------------------------------------------------------------------------------------------------------------------------------------------------------------------------------------------------------------------------------------------------------------------------------------------------------------------------------------------------------------------------------------------------------------------------------------------------------------------------------------------------------------------------------------------------------------------------------------------------------------------------------------------------------------------------------------------------------------------------------------------------------------------------------------------------------------------------------------------------------------------------------------------------------------------------------------------------------------------------------------------------------------------------|
| SURVEY ON THE USE OF SANITARY NAPKIN:                                                                   |                                                                                                                                                                                                                                                                                                                                                                                                                                                                                                                                                                                                                                                                                                                                                                                                                                                                                                                                                                                                                                                                                                                                                                                                                                                                                                                                                                                                                                                                                                                                                                                                                                                                                                                                                                                                                                                                                                                                                                                                                                                                                                                                |
| 1. Do you Use Sanitary napkin during periods<br>আপনি কি মাসিকের সময় স্যানিটারি ন্যাপকিন                |                                                                                                                                                                                                                                                                                                                                                                                                                                                                                                                                                                                                                                                                                                                                                                                                                                                                                                                                                                                                                                                                                                                                                                                                                                                                                                                                                                                                                                                                                                                                                                                                                                                                                                                                                                                                                                                                                                                                                                                                                                                                                                                                |
| ব্যবহার করেন? Yes OR NO                                                                                 |                                                                                                                                                                                                                                                                                                                                                                                                                                                                                                                                                                                                                                                                                                                                                                                                                                                                                                                                                                                                                                                                                                                                                                                                                                                                                                                                                                                                                                                                                                                                                                                                                                                                                                                                                                                                                                                                                                                                                                                                                                                                                                                                |
| 2.Do you still use cloth for during periods?<br>আপনি কি এখনও মাসিকের সময় কাপড় ব্যবহার করেন? YES OR NO |                                                                                                                                                                                                                                                                                                                                                                                                                                                                                                                                                                                                                                                                                                                                                                                                                                                                                                                                                                                                                                                                                                                                                                                                                                                                                                                                                                                                                                                                                                                                                                                                                                                                                                                                                                                                                                                                                                                                                                                                                                                                                                                                |
| 3.Do you know that using cloth is not safe?<br>আপনি কি জানেন যে কাপড় ব্যবহার করা নিরাপদ নয়? YES OR    |                                                                                                                                                                                                                                                                                                                                                                                                                                                                                                                                                                                                                                                                                                                                                                                                                                                                                                                                                                                                                                                                                                                                                                                                                                                                                                                                                                                                                                                                                                                                                                                                                                                                                                                                                                                                                                                                                                                                                                                                                                                                                                                                |
| 4.Which kind of clothes do you use<br>আপনি কোন ধরনের কাপড় ব্যবহার করেন? YES OR NO                      |                                                                                                                                                                                                                                                                                                                                                                                                                                                                                                                                                                                                                                                                                                                                                                                                                                                                                                                                                                                                                                                                                                                                                                                                                                                                                                                                                                                                                                                                                                                                                                                                                                                                                                                                                                                                                                                                                                                                                                                                                                                                                                                                |
| 5.Do you change clothe<br>তুমি জামাকাপড় পাল্টাও? YES OR NO                                             | THE PARTY OF THE P |
| 6.Do you Feel comfortable to use cloth?<br>আপনি কি কাপড় ব্যবহার করতে স্বাচ্ছন্দ্য বোধ করেন? YES OR NO  |                                                                                                                                                                                                                                                                                                                                                                                                                                                                                                                                                                                                                                                                                                                                                                                                                                                                                                                                                                                                                                                                                                                                                                                                                                                                                                                                                                                                                                                                                                                                                                                                                                                                                                                                                                                                                                                                                                                                                                                                                                                                                                                                |
| 7.Do you know what is Sanitary pad?                                                                     |                                                                                                                                                                                                                                                                                                                                                                                                                                                                                                                                                                                                                                                                                                                                                                                                                                                                                                                                                                                                                                                                                                                                                                                                                                                                                                                                                                                                                                                                                                                                                                                                                                                                                                                                                                                                                                                                                                                                                                                                                                                                                                                                |
| And it's uses                                                                                           | GPS Map Camera                                                                                                                                                                                                                                                                                                                                                                                                                                                                                                                                                                                                                                                                                                                                                                                                                                                                                                                                                                                                                                                                                                                                                                                                                                                                                                                                                                                                                                                                                                                                                                                                                                                                                                                                                                                                                                                                                                                                                                                                                                                                                                                 |
| আপনি কি জানেন স্যানিটারি প্যাড কি? এবং                                                                  | Durgapur, West Bengal, India G8X2+WPP, CMERI New Colony, City Center, Durgapur, West                                                                                                                                                                                                                                                                                                                                                                                                                                                                                                                                                                                                                                                                                                                                                                                                                                                                                                                                                                                                                                                                                                                                                                                                                                                                                                                                                                                                                                                                                                                                                                                                                                                                                                                                                                                                                                                                                                                                                                                                                                           |
| এটা ব্যবহার করে? YES OR NO                                                                              | Bengal 713218, India                                                                                                                                                                                                                                                                                                                                                                                                                                                                                                                                                                                                                                                                                                                                                                                                                                                                                                                                                                                                                                                                                                                                                                                                                                                                                                                                                                                                                                                                                                                                                                                                                                                                                                                                                                                                                                                                                                                                                                                                                                                                                                           |
| 8.Do you know that Sanitary napkins are                                                                 | Lat 23.550342°                                                                                                                                                                                                                                                                                                                                                                                                                                                                                                                                                                                                                                                                                                                                                                                                                                                                                                                                                                                                                                                                                                                                                                                                                                                                                                                                                                                                                                                                                                                                                                                                                                                                                                                                                                                                                                                                                                                                                                                                                                                                                                                 |
| Useful ? আপনি কি জানেন যে স্যানিটারি ন্যাপকিন দরকারী ? YES OR NO                                        | Long 87.301314*<br>20/03/23 11:26 AM GMT +05:30                                                                                                                                                                                                                                                                                                                                                                                                                                                                                                                                                                                                                                                                                                                                                                                                                                                                                                                                                                                                                                                                                                                                                                                                                                                                                                                                                                                                                                                                                                                                                                                                                                                                                                                                                                                                                                                                                                                                                                                                                                                                                |
| 9.Do you know that cloth causes                                                                         |                                                                                                                                                                                                                                                                                                                                                                                                                                                                                                                                                                                                                                                                                                                                                                                                                                                                                                                                                                                                                                                                                                                                                                                                                                                                                                                                                                                                                                                                                                                                                                                                                                                                                                                                                                                                                                                                                                                                                                                                                                                                                                                                |
| infection and diseases ?<br>আপনি কি জানেন যে কাপড়ের কারণ সংক্রমণ এবং রোগ? YES OR NO                    |                                                                                                                                                                                                                                                                                                                                                                                                                                                                                                                                                                                                                                                                                                                                                                                                                                                                                                                                                                                                                                                                                                                                                                                                                                                                                                                                                                                                                                                                                                                                                                                                                                                                                                                                                                                                                                                                                                                                                                                                                                                                                                                                |
| 10.Do you sanitize your cloth?<br>আপনি কি আপনার কাপড স্যানিটাইজ করেন? YES OR NO                         |                                                                                                                                                                                                                                                                                                                                                                                                                                                                                                                                                                                                                                                                                                                                                                                                                                                                                                                                                                                                                                                                                                                                                                                                                                                                                                                                                                                                                                                                                                                                                                                                                                                                                                                                                                                                                                                                                                                                                                                                                                                                                                                                |
| 11.Do you know that government gives free pad?<br>আপনি কি জানেন সরকার বিনামূল্যে প্যাড দেয়? YES OR NO  | A LATIN LA LINATE LA LINA                                                                                                                                                                                                                                                                                                                                                                                                                                                                                                                                                                                                                                                                                                                                                                                                                                                                                                                                                                                                                                                                                                                                                                                                                                                                                                                                                                                                                                                                                                                                                                                                                                                                                                                                                                                                                                                                                                                                                                                                                                                                                                      |
|                                                                                                         |                                                                                                                                                                                                                                                                                                                                                                                                                                                                                                                                                                                                                                                                                                                                                                                                                                                                                                                                                                                                                                                                                                                                                                                                                                                                                                                                                                                                                                                                                                                                                                                                                                                                                                                                                                                                                                                                                                                                                                                                                                                                                                                                |