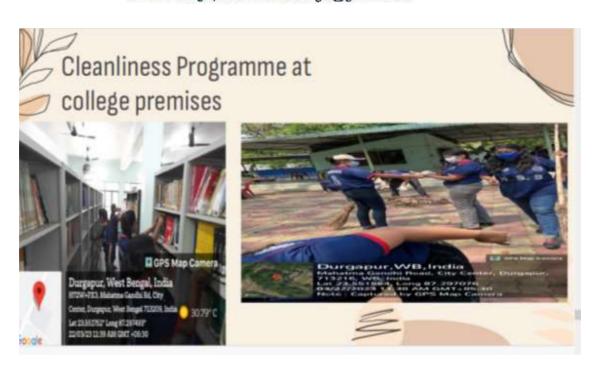

#### Activities Executed: 2. Campus Reconstruction

Volunteers taking part in campus reconstruction

Activate Windows

Affiliated to Kazi Nazarul University
Mahatma Gandhi Road, Durgapur, W.B. 713209
e-mail: durgapurwomenscollege@gmail.com