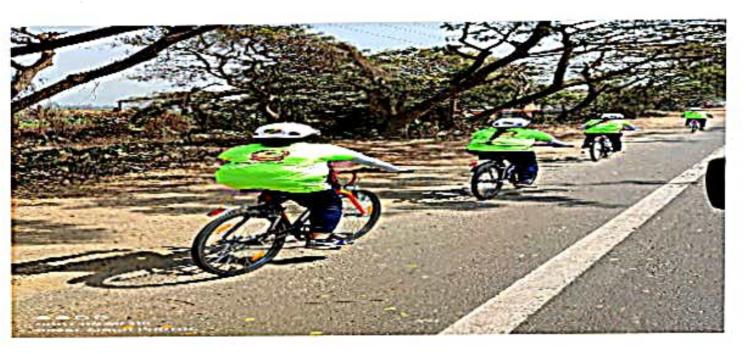

cycle expedition organised from Durgapur city centre to kolkata Rajbhawan .. starting time 6:40 am to arrival 3:45 pm(at Rajbhawan). Dwc Ncc cadets participated & very skilled efficiently they achieved the goals.

e-mail: durgapurwomenscollege@gmail.com

1st . March 2021 Cycle Ride Durgapur To Rajbhavan Kolkata Governor's House 175Km.

Instructor Bimal Singh
Co. Instructor Sk Murshid
Team Leader Jhilik Roy Chowdhury
Asst. Team Leader Sima lohar

# Cycle expedition towards Kolkata Rajbhawan 1st march 2021

Affiliated to Kazi Nazarul University Mahatma Gandhi Road, Durgapur, W.B. 713209 e-mail: durgapurwomenscollege@gmail.com