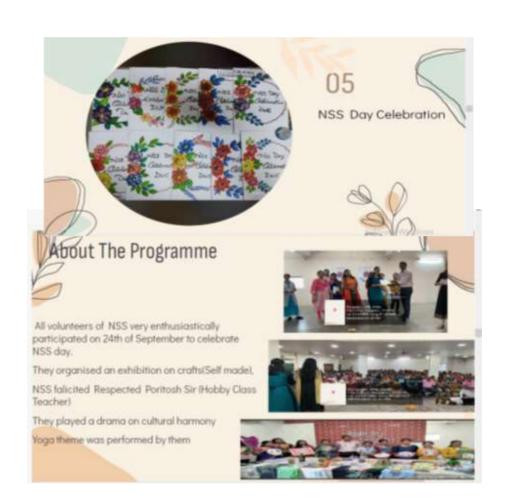

#### History of the NSS Unit

- The NSS unit of the College became functional from the academic session of 1985-86 and had been active till 2014.
- In lieu of the NSS Unit, the College ran a College Social Service Cell from 2014 to 2017
- The NSS Unit reopened from August 2017 as the Affiliating University has allowed the College to raise one Unit of the NSS.
- The college currently raises one unit (50 intake capacity) and is planning to open another unit in the next academic session (50 intake capacity)

Activate Windows

Dr. Mahananda Kanjilal Principal Durgapur Women's College

Affiliated to Kazi Nazarul University
Mahatma Gandhi Road, Durgapur, W.B. 713209
e-mail: durgapurwomenscollege@gmail.com

| Designation               | Name & Departmental Affiliation                                   |  |
|---------------------------|-------------------------------------------------------------------|--|
| Programme Officer         | Prof. Sunanda B.S. Mallick, Asstt. Prof. Deptt. of Benga          |  |
| Joint Programme Officer   | Dr. Amitayu Chakraborty, Asstt. Prof. Deptt. of English           |  |
| Advisory Committee Member | Prof. Madhumita Jajodia, Principal                                |  |
| Advisory Committee Member | Dr. Anup Kumar Maji, Asstt. Prof. Deptt. of Bengali               |  |
| Advisory Committee Member | Prof. Manimala Ghosh, Asstt. Prof. Deptt. of Political<br>Science |  |
|                           | teers of the NSS Unit                                             |  |
| Year                      | no. of rothercorp                                                 |  |
| Year                      | Enrolled                                                          |  |

#### **Activities Planned**

| 1 2 | Plantation for Green Campus  Campus Reconstruction          |
|-----|-------------------------------------------------------------|
| 2   | Compus Reconstruction                                       |
|     | Campus Neconstruction                                       |
| 3   | Warm Clothes Collection & Distribution for the Needy        |
| 4   | Awareness Campaign for Clean & Green Campus                 |
| 5   | Health Awareness Campaign                                   |
| 6 1 | Traffic Awareness programme : Safe Drive Save Life Campaign |
| 7   | Organized a seminar on Mental Helth                         |