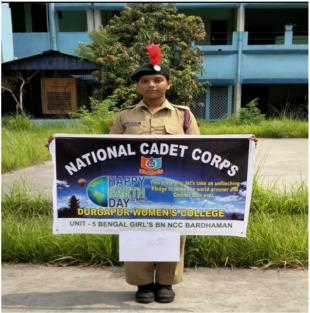

#### Celebration world Earth Day.22nd April 2022

#### Rally on celebration world Earth Day..22nd April 2022

Affiliated to Kazi Nazarul University Mahatma Gandhi Road, Durgapur, W.B. 713209 e-mail: durgapurwomenscollege@gmail.com