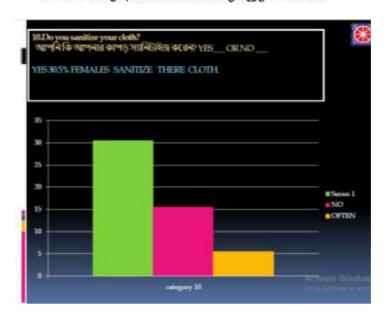

| · QUESTIONNAIRE :                                                                                       |                                                                                                                                                                                                                                                                                                                                                                                                                                                                                                                                                                                                                                                                                                                                                                                                                                                                                                                                                                                                                                                                                                                                                                                                                                                                                                                                                                                                                                                                                                                                                                                                                                                                                                                                                                                                                                                                                                                                                                                                                                                                                                                                |
|---------------------------------------------------------------------------------------------------------|--------------------------------------------------------------------------------------------------------------------------------------------------------------------------------------------------------------------------------------------------------------------------------------------------------------------------------------------------------------------------------------------------------------------------------------------------------------------------------------------------------------------------------------------------------------------------------------------------------------------------------------------------------------------------------------------------------------------------------------------------------------------------------------------------------------------------------------------------------------------------------------------------------------------------------------------------------------------------------------------------------------------------------------------------------------------------------------------------------------------------------------------------------------------------------------------------------------------------------------------------------------------------------------------------------------------------------------------------------------------------------------------------------------------------------------------------------------------------------------------------------------------------------------------------------------------------------------------------------------------------------------------------------------------------------------------------------------------------------------------------------------------------------------------------------------------------------------------------------------------------------------------------------------------------------------------------------------------------------------------------------------------------------------------------------------------------------------------------------------------------------|
| SURVEY ON THE USE OF SANITARY NAPKIN:                                                                   |                                                                                                                                                                                                                                                                                                                                                                                                                                                                                                                                                                                                                                                                                                                                                                                                                                                                                                                                                                                                                                                                                                                                                                                                                                                                                                                                                                                                                                                                                                                                                                                                                                                                                                                                                                                                                                                                                                                                                                                                                                                                                                                                |
| 1. Do you Use Sanitary napkin during periods<br>আপনি কি মাসিকের সময় স্যানিটারি ন্যাপকিন                |                                                                                                                                                                                                                                                                                                                                                                                                                                                                                                                                                                                                                                                                                                                                                                                                                                                                                                                                                                                                                                                                                                                                                                                                                                                                                                                                                                                                                                                                                                                                                                                                                                                                                                                                                                                                                                                                                                                                                                                                                                                                                                                                |
| ব্যবহার করেন? Yes OR NO                                                                                 |                                                                                                                                                                                                                                                                                                                                                                                                                                                                                                                                                                                                                                                                                                                                                                                                                                                                                                                                                                                                                                                                                                                                                                                                                                                                                                                                                                                                                                                                                                                                                                                                                                                                                                                                                                                                                                                                                                                                                                                                                                                                                                                                |
| 2.Do you still use cloth for during periods?<br>আপনি কি এখনও মাসিকের সময় কাপড় ব্যবহার করেন? YES OR NO |                                                                                                                                                                                                                                                                                                                                                                                                                                                                                                                                                                                                                                                                                                                                                                                                                                                                                                                                                                                                                                                                                                                                                                                                                                                                                                                                                                                                                                                                                                                                                                                                                                                                                                                                                                                                                                                                                                                                                                                                                                                                                                                                |
| 3.Do you know that using cloth is not safe?<br>আপনি কি জানেন যে কাপড় ব্যবহার করা নিরাপদ নয়? YES OR    |                                                                                                                                                                                                                                                                                                                                                                                                                                                                                                                                                                                                                                                                                                                                                                                                                                                                                                                                                                                                                                                                                                                                                                                                                                                                                                                                                                                                                                                                                                                                                                                                                                                                                                                                                                                                                                                                                                                                                                                                                                                                                                                                |
| 4.Which kind of clothes do you use<br>আপনি কোন ধরনের কাপড় ব্যবহার করেন? YES OR NO                      |                                                                                                                                                                                                                                                                                                                                                                                                                                                                                                                                                                                                                                                                                                                                                                                                                                                                                                                                                                                                                                                                                                                                                                                                                                                                                                                                                                                                                                                                                                                                                                                                                                                                                                                                                                                                                                                                                                                                                                                                                                                                                                                                |
| 5.Do you change clothe<br>তুমি জামাকাপড় পাল্টাও? YES OR NO                                             | THE PARTY OF THE P |
| 6.Do you Feel comfortable to use cloth?<br>আপনি কি কাপড় ব্যবহার করতে স্বাচ্ছন্দ্য বোধ করেন? YES OR NO  |                                                                                                                                                                                                                                                                                                                                                                                                                                                                                                                                                                                                                                                                                                                                                                                                                                                                                                                                                                                                                                                                                                                                                                                                                                                                                                                                                                                                                                                                                                                                                                                                                                                                                                                                                                                                                                                                                                                                                                                                                                                                                                                                |
| 7.Do you know what is Sanitary pad?                                                                     |                                                                                                                                                                                                                                                                                                                                                                                                                                                                                                                                                                                                                                                                                                                                                                                                                                                                                                                                                                                                                                                                                                                                                                                                                                                                                                                                                                                                                                                                                                                                                                                                                                                                                                                                                                                                                                                                                                                                                                                                                                                                                                                                |
| And it's uses                                                                                           | GPS Map Camera                                                                                                                                                                                                                                                                                                                                                                                                                                                                                                                                                                                                                                                                                                                                                                                                                                                                                                                                                                                                                                                                                                                                                                                                                                                                                                                                                                                                                                                                                                                                                                                                                                                                                                                                                                                                                                                                                                                                                                                                                                                                                                                 |
| আপনি কি জানেন স্যানিটারি প্যাড কি? এবং                                                                  | Durgapur, West Bengal, India G8X2+WPP, CMERI New Colony, City Center, Durgapur, West                                                                                                                                                                                                                                                                                                                                                                                                                                                                                                                                                                                                                                                                                                                                                                                                                                                                                                                                                                                                                                                                                                                                                                                                                                                                                                                                                                                                                                                                                                                                                                                                                                                                                                                                                                                                                                                                                                                                                                                                                                           |
| এটা ব্যবহার করে? YES OR NO                                                                              | Bengal 713218, India                                                                                                                                                                                                                                                                                                                                                                                                                                                                                                                                                                                                                                                                                                                                                                                                                                                                                                                                                                                                                                                                                                                                                                                                                                                                                                                                                                                                                                                                                                                                                                                                                                                                                                                                                                                                                                                                                                                                                                                                                                                                                                           |
| 8.Do you know that Sanitary napkins are                                                                 | Lat 23.550342°                                                                                                                                                                                                                                                                                                                                                                                                                                                                                                                                                                                                                                                                                                                                                                                                                                                                                                                                                                                                                                                                                                                                                                                                                                                                                                                                                                                                                                                                                                                                                                                                                                                                                                                                                                                                                                                                                                                                                                                                                                                                                                                 |
| Useful ? আপনি কি জানেন যে স্যানিটারি ন্যাপকিন দরকারী ? YES OR NO                                        | Long 87.301314*<br>20/03/23 11:26 AM GMT +05:30                                                                                                                                                                                                                                                                                                                                                                                                                                                                                                                                                                                                                                                                                                                                                                                                                                                                                                                                                                                                                                                                                                                                                                                                                                                                                                                                                                                                                                                                                                                                                                                                                                                                                                                                                                                                                                                                                                                                                                                                                                                                                |
| 9.Do you know that cloth causes                                                                         |                                                                                                                                                                                                                                                                                                                                                                                                                                                                                                                                                                                                                                                                                                                                                                                                                                                                                                                                                                                                                                                                                                                                                                                                                                                                                                                                                                                                                                                                                                                                                                                                                                                                                                                                                                                                                                                                                                                                                                                                                                                                                                                                |
| infection and diseases ?<br>আপনি কি জানেন যে কাপড়ের কারণ সংক্রমণ এবং রোগ? YES OR NO                    |                                                                                                                                                                                                                                                                                                                                                                                                                                                                                                                                                                                                                                                                                                                                                                                                                                                                                                                                                                                                                                                                                                                                                                                                                                                                                                                                                                                                                                                                                                                                                                                                                                                                                                                                                                                                                                                                                                                                                                                                                                                                                                                                |
| 10.Do you sanitize your cloth?<br>আপনি কি আপনার কাপড স্যানিটাইজ করেন? YES OR NO                         |                                                                                                                                                                                                                                                                                                                                                                                                                                                                                                                                                                                                                                                                                                                                                                                                                                                                                                                                                                                                                                                                                                                                                                                                                                                                                                                                                                                                                                                                                                                                                                                                                                                                                                                                                                                                                                                                                                                                                                                                                                                                                                                                |
| 11.Do you know that government gives free pad?<br>আপনি কি জানেন সরকার বিনামূল্যে প্যাড দেয়? YES OR NO  | A LATIN LA LINATE LA LINA                                                                                                                                                                                                                                                                                                                                                                                                                                                                                                                                                                                                                                                                                                                                                                                                                                                                                                                                                                                                                                                                                                                                                                                                                                                                                                                                                                                                                                                                                                                                                                                                                                                                                                                                                                                                                                                                                                                                                                                                                                                                                                      |
|                                                                                                         |                                                                                                                                                                                                                                                                                                                                                                                                                                                                                                                                                                                                                                                                                                                                                                                                                                                                                                                                                                                                                                                                                                                                                                                                                                                                                                                                                                                                                                                                                                                                                                                                                                                                                                                                                                                                                                                                                                                                                                                                                                                                                                                                |