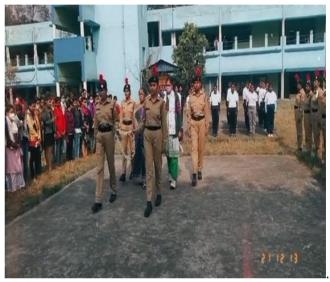

nd</sup> October 2021



Gandhi Jayanti celebration by saluting





Affiliated to Kazi Nazarul University Mahatma Gandhi Road, Durgapur, W.B. 713209 e-mail: durgapurwomenscollege@gmail.com



Gandhi Jayanti celebration by poster making 2021







Affiliated to Kazi Nazarul University Mahatma Gandhi Road, Durgapur, W.B. 713209 e-mail: durgapurwomenscollege@gmail.com

#### Trekking Sikkim Namchi













Affiliated to Kazi Nazarul University Mahatma Gandhi Road, Durgapur, W.B. 713209 e-mail: durgapurwomenscollege@gmail.com

#### Ncc Day celebration..last Sunday of November 2021













Affiliated to Kazi Nazarul University Mahatma Gandhi Road, Durgapur, W.B. 713209 e-mail: durgapurwomenscollege@gmail.com

#### Paid tribute & homage to Former chief of Army Staff CDS BIPIN RAWAT













Affiliated to Kazi Nazarul University

Mahatma Gandhi Road, Durgapur, W.B. 713209

e-mail: durgapurwomenscollege@gmail.com





**Durgapur Women's college Ncc cadet SUO TRISHA MALAKER** 

Dr. Mahananda Kanjilal
Principal
Durgapur Woman's College



Affiliated to Kazi Nazarul University
Mahatma Gandhi Road, Durgapur, W.B. 713209
e-mail: durgapurwomenscollege@gmail.com

#### Celebration of 26th January 2022













Affiliated to Kazi Nazarul University
Mahatma Gandhi Road, Durgapur, W.B. 713209
e-mail: durgapurwomenscollege@gmail.com



26 th January..March past 2022



26 th January 2022.. flag hoisting & saluting





Affiliated to Kazi Nazarul University Mahatma Gandhi Road, Durgapur, W.B. 713209 e-mail: durgapurwomenscollege@gmail.com

#### Cadets Donated blood ... 8 th Ma