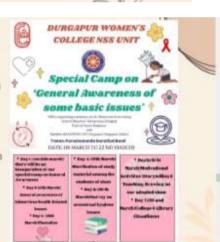

scollege@gmail.com







Affiliated to Kazi Nazarul University
Mahatma Gandhi Road, Durgapur, W.B. 713209
e-mail: durgapurwomenscollege@gmail.com









Affiliated to Kazi Nazarul University
Mahatma Gandhi Road, Durgapur, W.B. 713209
e-mail: durgapurwomenscollege@gmail.com







Affiliated to Kazi Nazarul University
Mahatma Gandhi Road, Durgapur, W.B. 713209
e-mail: durgapurwomenscollege@gmail.com



### About The Programme

Special comp on General Awerness of Some Passes sues was held on NSS adopted slum Baratkal Basti from16th March to 22nd March 2023

#### It is a Day camp

On the First day a seminar was organised on "Rain

Water harvesting System".Speaker Rampranay Ganguly Junior Engineer.Member of Bigan Mancha .NIT Durgapur

Each day NSS volunteers performed different activities







Affiliated to Kazi Nazarul University
Mahatma Gandhi Road, Durgapur, W.B. 713209
e-mail: durgapurwomenscollege@gmail.com





Special camp on the general awareness on some basic issue.





Affiliated to Kazi Nazarul University
Mahatma Gandhi Road, Durgapur, W.B. 713209
e-mail: durgapurwomenscollege@gmail.com









Affiliated to Kazi Nazarul University
Mahatma Gandhi Road, Durgapur, W.B. 713209
e-mail: durgapurwomenscollege@gmail.com











Affiliated to Kazi Nazarul University
Mahatma Gandhi Road, Durgapur, W.B. 713209
e-mail: durgapurwomenscollege@gmail.com



Awareness on menstrual hygiene





Affiliated to Kazi Nazarul University
Mahatma Gandhi Road, Durgapur, W.B. 713209
e-mail: durgapurwomenscollege@gmail.com

# Volunteers at Barafkal Primary School(Literacy Programme)