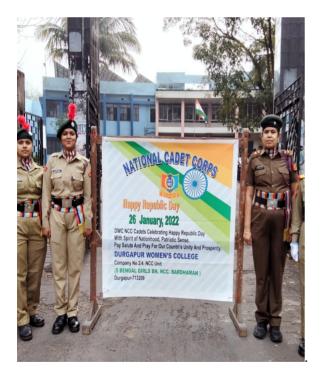

#### Celebration of 26th January 2022

Affiliated to Kazi Nazarul University
Mahatma Gandhi Road, Durgapur, W.B. 713209
e-mail: durgapurwomenscollege@gmail.com

26 th January..March past 2022

26 th January 2022.. flag hoisting & saluting