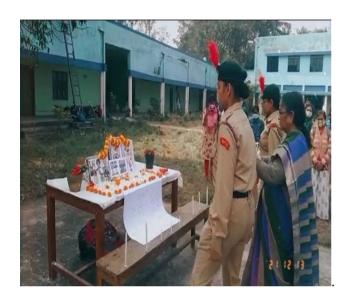

Rock climbing at Purulia Jaichandi pahar.. 27-31st December 2019

Affiliated to Kazi Nazarul University
Mahatma Gandhi Road, Durgapur, W.B. 713209
e-mail: durgapurwomenscollege@gmail.com

Celebration 158 Vivekananda birthday anniversary.. 12th January 2020