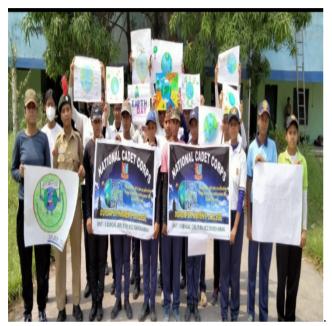

#### Celebration world Earth Day.22nd April 2022

#### Rally on celebration world Earth Day..22nd April 2022

Affiliated to Kazi Nazarul University Mahatma Gandhi Road, Durgapur, W.B. 713209 e-mail: durgapurwomenscollege@gmail.com