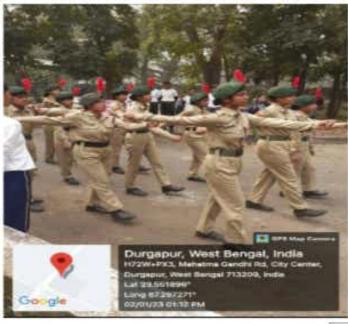

# Celebration of 26 th January 2023

Dr. Mahananda Kanjilal
Prindpal
Durgapur Woman's College

Affiliated to Kazi Nazarul University Mahatma Gandhi Road, Durgapur, W.B. 713209 e-mail: durgapurwomenscollege@gmail.com