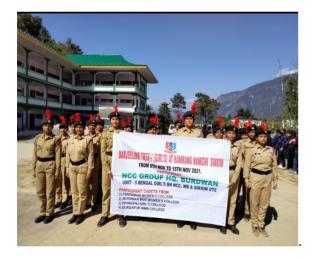

#### CAMP DETAILMENTS OF Lt. MITALI GOUSH MOULICK'S, ASSOCIATION NCC OFFICER (ANO) OF **DURGAPUR WOMEN'S COLLEGE IN 2018.**

| DATE                                             | EVENT                                                        | VENUE                     | PERFORMANCE                                                             |
|--------------------------------------------------|--------------------------------------------------------------|---------------------------|-------------------------------------------------------------------------|
| 15 -16TH FEB                                     | NCC C<br>CERTIFICATE<br>EXAM ATTENDED                        | PUNCHKOT<br>MAHAVIDYALAYA | ATTENDED C<br>CERTIFICATE<br>EXAM CENTRE AS<br>AN EXAM BOARD<br>MEMBER. |
| 27 <sup>TH</sup> APRIL TO 5 <sup>TH</sup><br>MAY | ATTENDED 10 DAYS CATC CAMP ACCORDING TO ANO CAMP DETAILMENT. | DURGAPUR GTBS<br>SCHOOL.  | REPRESENTED ON<br>BEHALF OF 5<br>BENGAL GIRL'S BN<br>NCC BURDWAN.       |