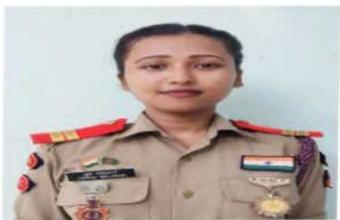

#### DWC CADETS OUTSTANDING ACHIEVEMENTS.

1. DWC NCC CADET SUO NANDITA BAGDI WON 3RD POSITION IN NCC ALL INDIA "THAL SAINIK CAMP" IN 2019 ( SELECTION AND COMPETITION OF BEST SHOOTING FOR GIRLS NCC CADET) . AWARDED BY DIRECTOR GENERAL NCC LIEUTINANT GENERAL RAJEEV CHOPRA. ORGANIZED BY DIRECTORATE GENERAL NCC AT NEW DELHI . HELD ON 16 SEP-27 TH SEP 2019.