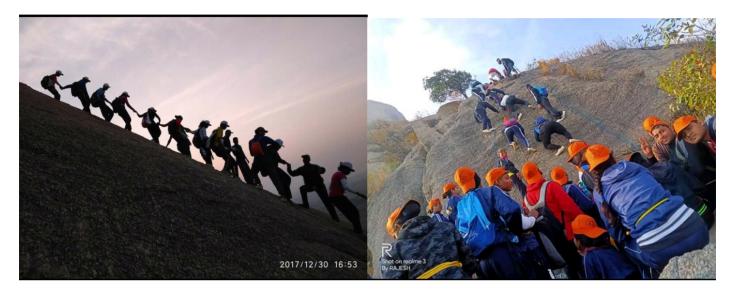

Affiliated to Kazi Nazarul University Mahatma Gandhi Road, Durgapur, W.B. 713209 e-mail: durgapurwomenscollege@gmail.com

|                                                  | DONATION<br>CAMP.                                      | NCC CATC<br>CAMP.                                                                       |                                | BLOOD.<br>AWARDED<br>CERTIFICATE.                                                                                               |
|--------------------------------------------------|--------------------------------------------------------|-----------------------------------------------------------------------------------------|--------------------------------|---------------------------------------------------------------------------------------------------------------------------------|
| 21 ST JUNE                                       | INTERNATION<br>AL YOGA DAY.                            | DWC CADETS PERFORMED YOGA . THEY WERE ALSO JOINED BY RANIGANJ GIRL"S COLLEGE NCC CADET. |                                | ORGANISED BY<br>5 BENGAL<br>GIRL'S BN DWC<br>NCC UNIT<br>ANO.                                                                   |
| 7 <sup>th</sup> and 8 <sup>th</sup><br>DECEMBER. | PARTICIPATE<br>D IN CYCLE<br>RALLY                     | CYCLE RALLY<br>DURGAPUR TO<br>DEUL 90 KMS.                                              |                                | ORGANISER BY<br>DURGAPUR<br>MOUNTAINEER<br>S ACADEMY.<br>DWC 15<br>CADETS<br>PARTICIPATED<br>AND WAS<br>AWARDED<br>CERTIFICATE. |
| 27 <sup>TH</sup> - 31 <sup>ST</sup><br>DECEMBER  | ROCK<br>CLIMBING AT<br>PURULIA JAY<br>CHANDI<br>PAHAR. | MAINAK<br>EXPLORER<br>DURGAPUR                                                          | PURULIA<br>JAYCHANDI<br>PHAHAR | 15 CADETS<br>PARTICIPATED<br>AND WAS<br>AWARDED.                                                                                |
| 2019<br>WORLD<br>HEALTH<br>DAY                   | PARTICIPATIO<br>N ON BLOOD<br>DONATIO<br>CAMP          | ORGANIZER DWC<br>NSS UNIT                                                               | DURGAPUR<br>WOMENS<br>COLLEGE  | DWC NCC 12<br>CADETS O<br>DONENED<br>BLOOD                                                                                      |

Rock climbing at Purulia Jaichandi pahar.. 27-31st December 2019

Affiliated to Kazi Nazarul University
Mahatma Gandhi Road, Durgapur, W.B. 713209
e-mail: durgapurwomenscollege@gmail.com

Celebration 158 Vivekananda birthday anniversary.. 12th January 2020