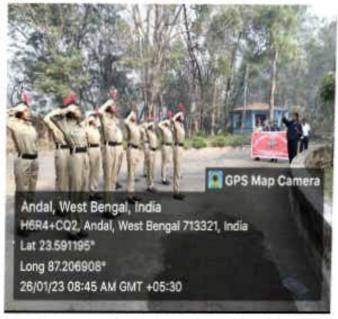

# Celebration of 26 th January 2023

Dr. Mahananda Kanjilal
Prindpal
Durgapur Woman's College

Affiliated to Kazi Nazarul University Mahatma Gandhi Road, Durgapur, W.B. 713209 e-mail: durgapurwomenscollege@gmail.com