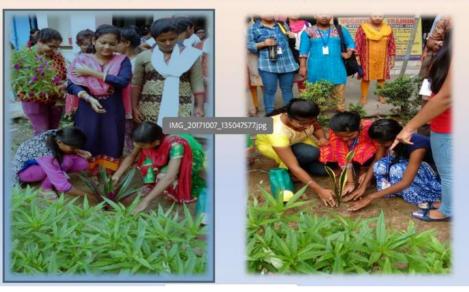

#### **Activities Executed: 1. Plantation for Green Campus**

Affiliated to Kazi Nazarul University
Mahatma Gandhi Road, Durgapur, W.B. 713209
e-mail: durgapurwomenscollege@gmail.com