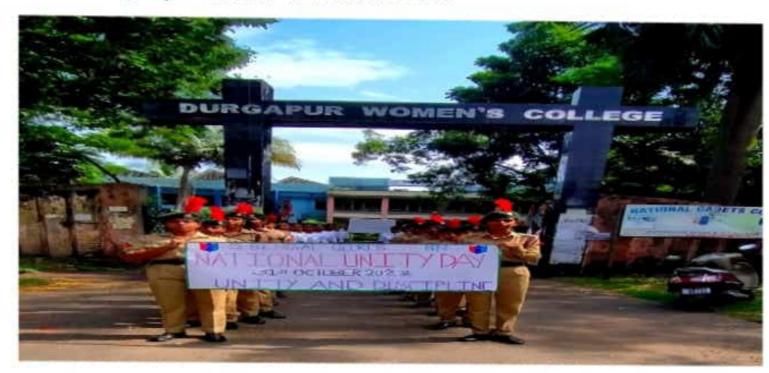

National unity Day celebration 31 St October 2022

Affiliated to Kazi Nazarul University

Mahatma Gandhi Road, Durgapur, W.B. 713209

e-mail durgapurwomenscollege@gmail.com

27 th November 2022 Ncc Day celebration.