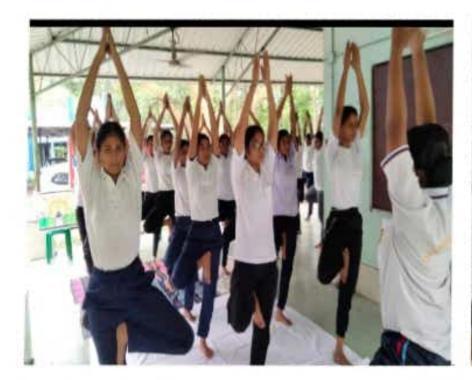

# Online international yoga Day celebration 21 St June 2021

#### Yoga Day celebration..21st June 2022

Affiliated to Kazi Nazarul University Mahatma Gandhi Road, Durgapur, W.B. 713209 e-mail: durgapurwomenscollege@gmail.com

Affiliated to Kazi Nazarul University Mahatma Gandhi Road, Durgapur, W.B. 713209 e-mail: durgapurwomenscollege@gmail.com