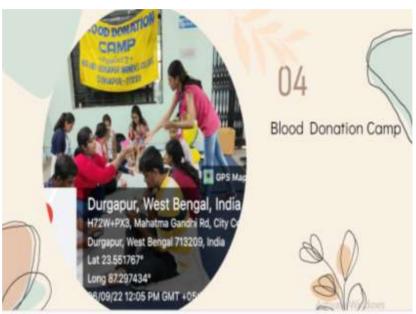

#### Participated & donated blood at Blood Donation camp 8 March 2023

Affiliated to Kazi Nazarul University

Mahatma Gandhi Road, Durgapur, W.B. 713209

e-mail durgapurwomenscollege@gmail.com