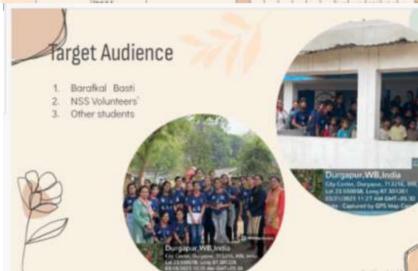

#### History of the NSS Unit

- The NSS unit of the College became functional from the academic session of 1985-86 and had been active till 2014.
- In lieu of the NSS Unit, the College ran a College Social Service Cell from 2014 to 2017
- The NSS Unit reopened from August 2017 as the Affiliating University has allowed the College to raise one Unit of the NSS.
- The college currently raises one unit (50 intake capacity) and is planning to open another unit in the next academic session (50 intake capacity)