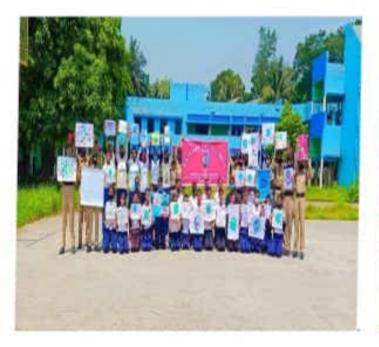

#### Celebration world Earth Day.22nd April 2022

#### Rally on celebration world Earth Day..22nd April 2022

Affiliated to Kazi Nazarul University Mahatma Gandhi Road, Durgapur, W.B. 713209 e-mail: durgapurwomenscollege@gmail.com