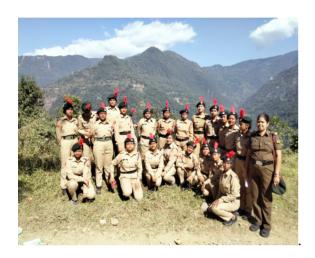

#### Trekking Sikkim Namchi

Affiliated to Kazi Nazarul University Mahatma Gandhi Road, Durgapur, W.B. 713209 e-mail: durgapurwomenscollege@gmail.com