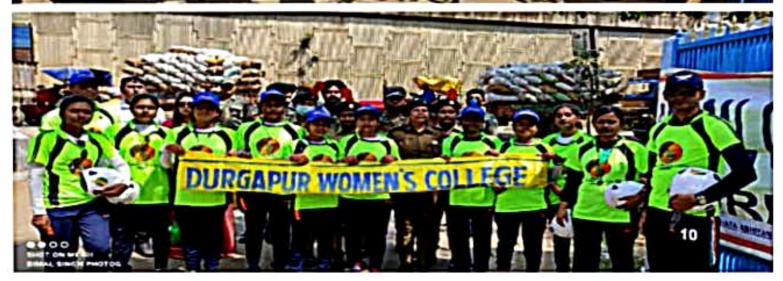

Affiliated to Kazi Nazarul University Mahatma Gandhi Road, Durgapur, W.B. 713209 e-mail: durgapurwomenscollege@gmail.com

|                                                  | DONATION<br>CAMP.                                      | NCC CATC<br>CAMP.                                                                       |                                | BLOOD.<br>AWARDED<br>CERTIFICATE.                                                                                               |
|--------------------------------------------------|--------------------------------------------------------|-----------------------------------------------------------------------------------------|--------------------------------|---------------------------------------------------------------------------------------------------------------------------------|
| 21 ST JUNE                                       | INTERNATION<br>AL YOGA DAY.                            | DWC CADETS PERFORMED YOGA . THEY WERE ALSO JOINED BY RANIGANJ GIRL"S COLLEGE NCC CADET. |                                | ORGANISED BY<br>5 BENGAL<br>GIRL'S BN DWC<br>NCC UNIT<br>ANO.                                                                   |
| 7 <sup>th</sup> and 8 <sup>th</sup><br>DECEMBER. | PARTICIPATE<br>D IN CYCLE<br>RALLY                     | CYCLE RALLY<br>DURGAPUR TO<br>DEUL 90 KMS.                                              |                                | ORGANISER BY<br>DURGAPUR<br>MOUNTAINEER<br>S ACADEMY.<br>DWC 15<br>CADETS<br>PARTICIPATED<br>AND WAS<br>AWARDED<br>CERTIFICATE. |
| 27 <sup>TH</sup> - 31 <sup>ST</sup><br>DECEMBER  | ROCK<br>CLIMBING AT<br>PURULIA JAY<br>CHANDI<br>PAHAR. | MAINAK<br>EXPLORER<br>DURGAPUR                                                          | PURULIA<br>JAYCHANDI<br>PHAHAR | 15 CADETS<br>PARTICIPATED<br>AND WAS<br>AWARDED.                                                                                |
| 2019<br>WORLD<br>HEALTH<br>DAY                   | PARTICIPATIO<br>N ON BLOOD<br>DONATIO<br>CAMP          | ORGANIZER DWC<br>NSS UNIT                                                               | DURGAPUR<br>WOMENS<br>COLLEGE  | DWC NCC 12<br>CADETS O<br>DONENED<br>BLOOD                                                                                      |

cycle expedition organised from Durgapur city centre to kolkata Rajbhawan .. starting time 6:40 am to arrival 3:45 pm(at Rajbhawan). Dwc Ncc cadets participated & very skilled efficiently they achieved the goals.

e-mail: durgapurwomenscollege@gmail.com

1st . March 2021 Cycle Ride Durgapur To Rajbhavan Kolkata Governor's House 175Km.

Instructor Bimal Singh
Co. Instructor Sk Murshid
Team Leader Jhilik Roy Chowdhury
Asst. Team Leader Sima lohar