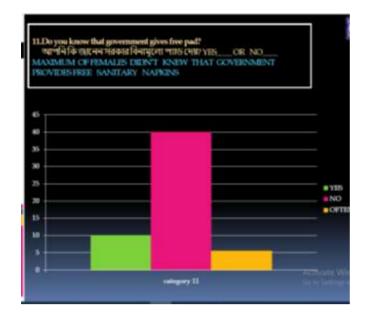

| · QUESTIONNAIRE :                                                                                       |                                                                                                                                                                                                                                                                                                                                                                                                                                                                                                                                                                                                                                                                                                                                                                                                                                                                                                                                                                                                                                                                                                                                                                                                                                                                                                                                                                                                                                                                                                                                                                                                                                                                                                                                                                                                                                                                                                                                                                                                                                                                                                                                |
|---------------------------------------------------------------------------------------------------------|--------------------------------------------------------------------------------------------------------------------------------------------------------------------------------------------------------------------------------------------------------------------------------------------------------------------------------------------------------------------------------------------------------------------------------------------------------------------------------------------------------------------------------------------------------------------------------------------------------------------------------------------------------------------------------------------------------------------------------------------------------------------------------------------------------------------------------------------------------------------------------------------------------------------------------------------------------------------------------------------------------------------------------------------------------------------------------------------------------------------------------------------------------------------------------------------------------------------------------------------------------------------------------------------------------------------------------------------------------------------------------------------------------------------------------------------------------------------------------------------------------------------------------------------------------------------------------------------------------------------------------------------------------------------------------------------------------------------------------------------------------------------------------------------------------------------------------------------------------------------------------------------------------------------------------------------------------------------------------------------------------------------------------------------------------------------------------------------------------------------------------|
| SURVEY ON THE USE OF SANITARY NAPKIN:                                                                   |                                                                                                                                                                                                                                                                                                                                                                                                                                                                                                                                                                                                                                                                                                                                                                                                                                                                                                                                                                                                                                                                                                                                                                                                                                                                                                                                                                                                                                                                                                                                                                                                                                                                                                                                                                                                                                                                                                                                                                                                                                                                                                                                |
| 1. Do you Use Sanitary napkin during periods<br>আপনি কি মাসিকের সময় স্যানিটারি ন্যাপকিন                |                                                                                                                                                                                                                                                                                                                                                                                                                                                                                                                                                                                                                                                                                                                                                                                                                                                                                                                                                                                                                                                                                                                                                                                                                                                                                                                                                                                                                                                                                                                                                                                                                                                                                                                                                                                                                                                                                                                                                                                                                                                                                                                                |
| ব্যবহার করেন? Yes OR NO                                                                                 |                                                                                                                                                                                                                                                                                                                                                                                                                                                                                                                                                                                                                                                                                                                                                                                                                                                                                                                                                                                                                                                                                                                                                                                                                                                                                                                                                                                                                                                                                                                                                                                                                                                                                                                                                                                                                                                                                                                                                                                                                                                                                                                                |
| 2.Do you still use cloth for during periods?<br>আপনি কি এখনও মাসিকের সময় কাপড় ব্যবহার করেন? YES OR NO |                                                                                                                                                                                                                                                                                                                                                                                                                                                                                                                                                                                                                                                                                                                                                                                                                                                                                                                                                                                                                                                                                                                                                                                                                                                                                                                                                                                                                                                                                                                                                                                                                                                                                                                                                                                                                                                                                                                                                                                                                                                                                                                                |
| 3.Do you know that using cloth is not safe?<br>আপনি কি জানেন যে কাপড় ব্যবহার করা নিরাপদ নয়? YES OR    |                                                                                                                                                                                                                                                                                                                                                                                                                                                                                                                                                                                                                                                                                                                                                                                                                                                                                                                                                                                                                                                                                                                                                                                                                                                                                                                                                                                                                                                                                                                                                                                                                                                                                                                                                                                                                                                                                                                                                                                                                                                                                                                                |
| 4.Which kind of clothes do you use<br>আপনি কোন ধরনের কাপড় ব্যবহার করেন? YES OR NO                      |                                                                                                                                                                                                                                                                                                                                                                                                                                                                                                                                                                                                                                                                                                                                                                                                                                                                                                                                                                                                                                                                                                                                                                                                                                                                                                                                                                                                                                                                                                                                                                                                                                                                                                                                                                                                                                                                                                                                                                                                                                                                                                                                |
| 5.Do you change clothe<br>তুমি জামাকাপড় পাল্টাও? YES OR NO                                             | THE PARTY OF THE P |
| 6.Do you Feel comfortable to use cloth?<br>আপনি কি কাপড় ব্যবহার করতে স্বাচ্ছন্দ্য বোধ করেন? YES OR NO  |                                                                                                                                                                                                                                                                                                                                                                                                                                                                                                                                                                                                                                                                                                                                                                                                                                                                                                                                                                                                                                                                                                                                                                                                                                                                                                                                                                                                                                                                                                                                                                                                                                                                                                                                                                                                                                                                                                                                                                                                                                                                                                                                |
| 7.Do you know what is Sanitary pad?                                                                     |                                                                                                                                                                                                                                                                                                                                                                                                                                                                                                                                                                                                                                                                                                                                                                                                                                                                                                                                                                                                                                                                                                                                                                                                                                                                                                                                                                                                                                                                                                                                                                                                                                                                                                                                                                                                                                                                                                                                                                                                                                                                                                                                |
| And it's uses                                                                                           | GPS Map Camera                                                                                                                                                                                                                                                                                                                                                                                                                                                                                                                                                                                                                                                                                                                                                                                                                                                                                                                                                                                                                                                                                                                                                                                                                                                                                                                                                                                                                                                                                                                                                                                                                                                                                                                                                                                                                                                                                                                                                                                                                                                                                                                 |
| আপনি কি জানেন স্যানিটারি প্যাড কি? এবং                                                                  | Durgapur, West Bengal, India G8X2+WPP, CMERI New Colony, City Center, Durgapur, West                                                                                                                                                                                                                                                                                                                                                                                                                                                                                                                                                                                                                                                                                                                                                                                                                                                                                                                                                                                                                                                                                                                                                                                                                                                                                                                                                                                                                                                                                                                                                                                                                                                                                                                                                                                                                                                                                                                                                                                                                                           |
| এটা ব্যবহার করে? YES OR NO                                                                              | Bengal 713218, India                                                                                                                                                                                                                                                                                                                                                                                                                                                                                                                                                                                                                                                                                                                                                                                                                                                                                                                                                                                                                                                                                                                                                                                                                                                                                                                                                                                                                                                                                                                                                                                                                                                                                                                                                                                                                                                                                                                                                                                                                                                                                                           |
| 8.Do you know that Sanitary napkins are                                                                 | Lat 23.550342°                                                                                                                                                                                                                                                                                                                                                                                                                                                                                                                                                                                                                                                                                                                                                                                                                                                                                                                                                                                                                                                                                                                                                                                                                                                                                                                                                                                                                                                                                                                                                                                                                                                                                                                                                                                                                                                                                                                                                                                                                                                                                                                 |
| Useful ? আপনি কি জানেন যে স্যানিটারি ন্যাপকিন দরকারী ? YES OR NO                                        | Long 87.301314*<br>20/03/23 11:26 AM GMT +05:30                                                                                                                                                                                                                                                                                                                                                                                                                                                                                                                                                                                                                                                                                                                                                                                                                                                                                                                                                                                                                                                                                                                                                                                                                                                                                                                                                                                                                                                                                                                                                                                                                                                                                                                                                                                                                                                                                                                                                                                                                                                                                |
| 9.Do you know that cloth causes                                                                         |                                                                                                                                                                                                                                                                                                                                                                                                                                                                                                                                                                                                                                                                                                                                                                                                                                                                                                                                                                                                                                                                                                                                                                                                                                                                                                                                                                                                                                                                                                                                                                                                                                                                                                                                                                                                                                                                                                                                                                                                                                                                                                                                |
| infection and diseases ?<br>আপনি কি জানেন যে কাপড়ের কারণ সংক্রমণ এবং রোগ? YES OR NO                    |                                                                                                                                                                                                                                                                                                                                                                                                                                                                                                                                                                                                                                                                                                                                                                                                                                                                                                                                                                                                                                                                                                                                                                                                                                                                                                                                                                                                                                                                                                                                                                                                                                                                                                                                                                                                                                                                                                                                                                                                                                                                                                                                |
| 10.Do you sanitize your cloth?<br>আপনি কি আপনার কাপড স্যানিটাইজ করেন? YES OR NO                         |                                                                                                                                                                                                                                                                                                                                                                                                                                                                                                                                                                                                                                                                                                                                                                                                                                                                                                                                                                                                                                                                                                                                                                                                                                                                                                                                                                                                                                                                                                                                                                                                                                                                                                                                                                                                                                                                                                                                                                                                                                                                                                                                |
| 11.Do you know that government gives free pad?<br>আপনি কি জানেন সরকার বিনামূল্যে প্যাড দেয়? YES OR NO  | A LATIN LA LINATE LA LINA                                                                                                                                                                                                                                                                                                                                                                                                                                                                                                                                                                                                                                                                                                                                                                                                                                                                                                                                                                                                                                                                                                                                                                                                                                                                                                                                                                                                                                                                                                                                                                                                                                                                                                                                                                                                                                                                                                                                                                                                                                                                                                      |
|                                                                                                         |                                                                                                                                                                                                                                                                                                                                                                                                                                                                                                                                                                                                                                                                                                                                                                                                                                                                                                                                                                                                                                                                                                                                                                                                                                                                                                                                                                                                                                                                                                                                                                                                                                                                                                                                                                                                                                                                                                                                                                                                                                                                                                                                |