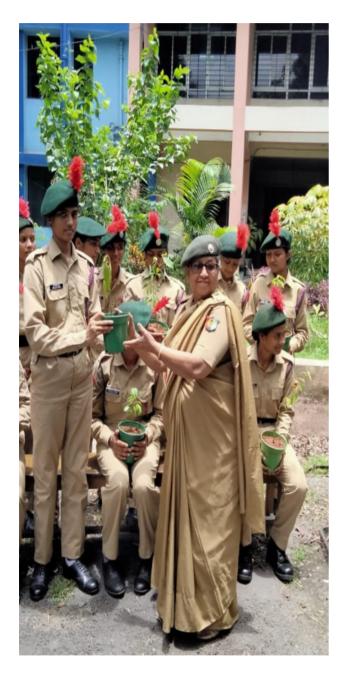

# DWC former principal ma'am gifted saplings to cadets on occasion her farewell

Affiliated to Kazi Nazarul University Mahatma Gandhi Road, Durgapur, W.B. 713209 e-mail: durgapurwomenscollege@gmail.com