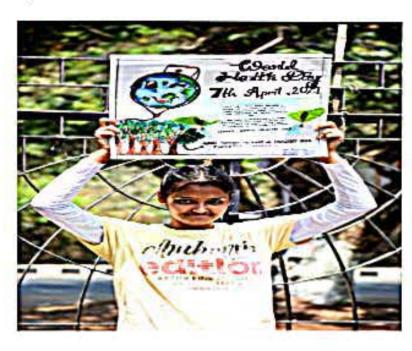

#### Celebrated world Health Day, 7th April 2023

Affiliated to Kazi Nazarul University Mahatma Gandhi Road, Durgapur, W.B. 713209 e-mail: durgapurwomenscollege@gmail.com