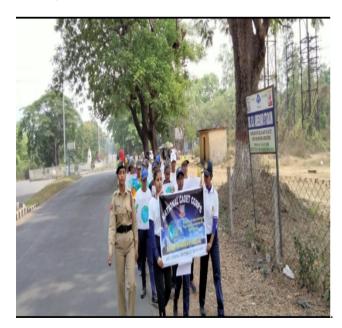

#### DETAIL'S OF DWC NCC CADET'S PERFORMANCE IN 2019

| DATE             | THEAM OF<br>EVENT                                   | EVENT                                                                                                                            | VENUE                                                                           | PERFORMANC<br>E & AWARD IF<br>ANY                                                       |
|------------------|-----------------------------------------------------|----------------------------------------------------------------------------------------------------------------------------------|---------------------------------------------------------------------------------|-----------------------------------------------------------------------------------------|
| 12 TH<br>JANUARY | CELEBRATE<br>SWAMI<br>VIVEKANDA<br>157 BIRTH<br>DAY | DWC CDTS PARTICIPATE IN A COLOUR PROCESSION TO SPREAD HIS MOST INSPIRING MESSAGE AND TEACHING TO THE COMMON PEAPLE AND THE YOUTH | SWAMI<br>VIVEKANAND<br>A PRACHAR<br>SAMITY,6<br>VIDYA SAGAR<br>AVNUE -DGP<br>-5 | ON<br>INVITATION OF<br>VIVEKANANDA<br>PRACHAR<br>SAMITY DWC<br>NCC CADET'S<br>PERFORMED |
| 23 <sup>RD</sup> | ON                                                  | ON OCCATION                                                                                                                      | DURGAPUR                                                                        | DWC 30 NCC                                                                              |