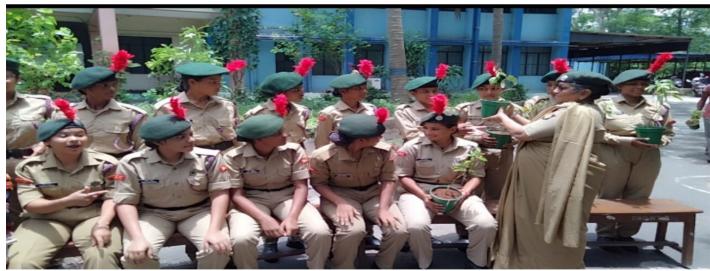

# DWC former principal ma'am gifted saplings to cadets on occasion her farewell

Affiliated to Kazi Nazarul University Mahatma Gandhi Road, Durgapur, W.B. 713209 e-mail: durgapurwomenscollege@gmail.com