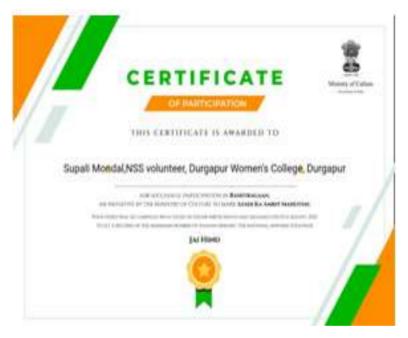

ngal(Facebook page





Affiliated to Kazi Nazarul University
Mahatma Gandhi Road, Durgapur, W.B. 713209
e-mail: durgapurwomenscollege@gmail.com



Our NSS unit arranged a workshop with the Employment Exchange Department on 29/7/2021 with the Government of West Bengal. More than 90 students participated through google meet.





Affiliated to Kazi Nazarul University
Mahatma Gandhi Road, Durgapur, W.B. 713209
e-mail: durgapurwomenscollege@gmail.com



A general meet with the volunteers of Durgapur women's college (online mode) in collaboration with the guest of honour Professor Barnali Pramanik (coordinator of NSS programme officer of KNU at district on 30.07.2021.





Affiliated to Kazi Nazarul University Mahatma Gandhi Road, Durgapur, W.B. 713209 e-mail: durgapurwomenscollege@gmail.com



https://rashtragaan.in/ our students participated in this all India based programme (Nation celebrates Azadi ki Mahotsav) on 15.8.2021 with 10 participants.





Affiliated to Kazi Nazarul University
Mahatma Gandhi Road, Durgapur, W.B. 713209
e-mail: durgapurwomenscollege@gmail.com



Our volunteers celebrated Raksha Bandhan with great enthusiasm on 20.08.2021





Affiliated to Kazi Nazarul University Mahatma Gandhi Road, Durgapur, W.B. 713209 e-mail: durgapurwomenscollege@gmail.com



This vaccination camp was organised by the NSS unit of Durgapur women's college with IQAC.Our volunteers actively participated in this camp on 9.10.2021.





Affiliated to Kazi Nazarul University
Mahatma Gandhi Road, Durgapur, W.B. 713209
e-mail: durgapurwomenscollege@gmail.com



NSS of our college arra