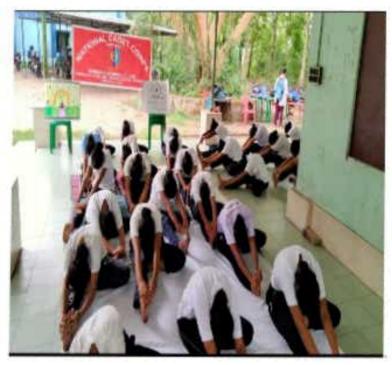

nscollege@gmail.com

Student week celebration..02/01/2023









Principal Durgspur Woman's College





Affiliated to Kazi Nazarul University

Mahatma Gandhi Road, Durgapur, W.B. 713209

e-mail durgapurwomenscollege@gmail.com

#### Participated & donated blood at Blood Donation camp 8 March 2023











Affiliated to Kazi Nazarul University

Mahatma Gandhi Road, Durgapur, W.B. 713209

e-mail durgapurwomenscollege@gmail.com

#### 31st may NO TOBACCO DAY celebration















Affiliated to Kazi Nazarul University Mahatma Gandhi Road, Durgapur, W.B. 713209 e-mail durgapurwomenscollege@gmail.com

# international YOGA DAY CELEBRATION..21st June 2023









Affiliated to Kazi Nazarul University

Mahatma Gandhi Road, Durgapur, W.B. 713209

e-mail durgapurwomenscollege@gmail.com











Principal
Durgapur Women's College

# NSS

2017-18

.......



# **DURGAPUR WOMEN'S COLLEGE**

Affiliated to Kazi Nazarul University Mahatma Gandhi Road, Durgapur, W.B. 713209 e-mail: durgapurwomenscollege@gmail.com



Dr. Mahananda Kanjilal
Principal
Durgapur Woman's College



Affiliated to Kazi Nazarul University
Mahatma Gandhi Road, Durgapur, W.B. 713209
e-mail: durgapurwomenscollege@gmail.com

#### History of the NSS Unit

- The NSS unit of the College became functional from the academic session of 1985-86 and had been active till 2014.
- In lieu of the NSS Unit, the College ran a College Social Service Cell from 2014 to 2017
- The NSS Unit reopened from August 2017 as the Affiliating University has allowed the College to raise one Unit of the NSS.
- The college currently raises