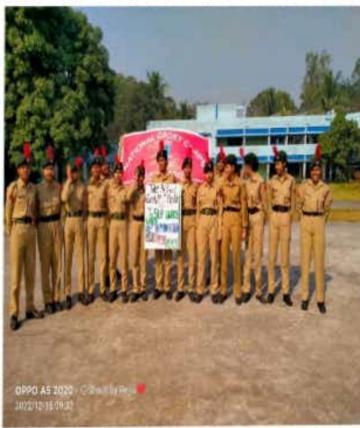

#### Take pledge on punneet Sankalp. 16 th December 2022

Affiliated to Kazi Nazarul University
Mahatma Gandhi Road, Durgapur, W.B. 713209

e-mail durgapurwomenscollege@gmail.com

7 th July 2022, Dwc Cadet Suo TRISHA MALAKAR awarded by WB Governor Medal & certificate.