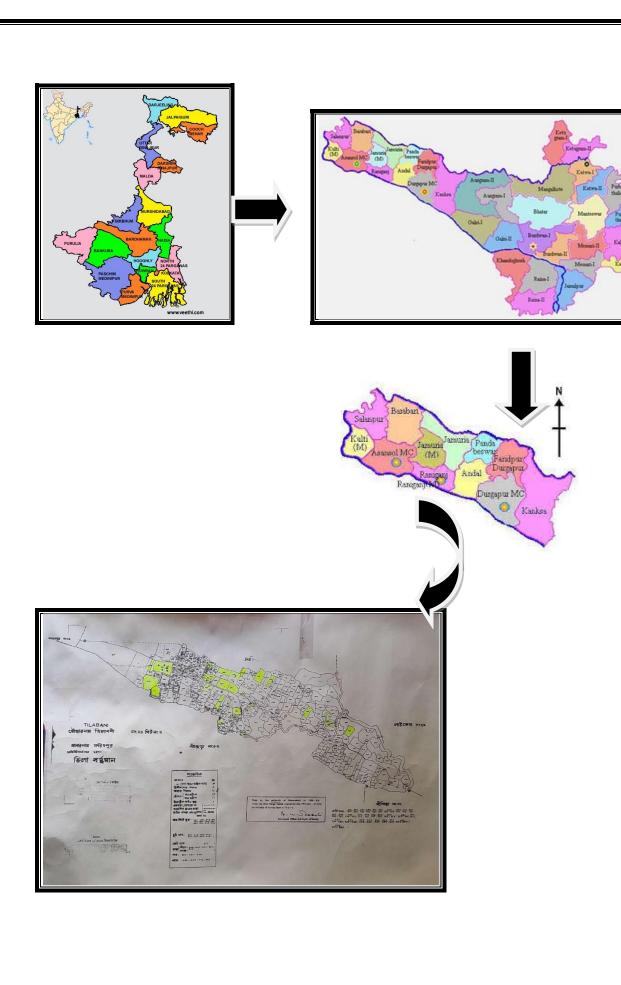

### **LOCATION OF THE STUDY AREA:**

- Absolute Location: 23°40′04.8″ N TO 87°87′34.2″ E
- ➤ **Relative Location**: Pratap pur village is located in Faridpur Durgapur subdivision of Bardhhaman district in West Bengal, India. It is situated 14.3 km. away from sub-division head quarter Faridpur.

### **LOCATION OF THE STUDY AREA:**

- **>** Absolute Location: 23°39′10.1″N TO 87°17′33.4″E
- ➤ **Relative Location:** Tilabuni village in the Faridpur Durgapur C.D Block in the Durgapur Subdivision of the Paschim Bardhaman District in the states of West Bengal, India.