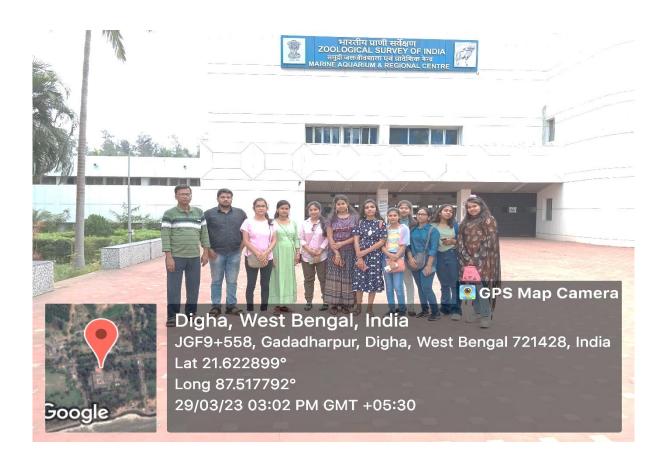

## A Report on Study Tour by the Zoology Department, Durgapur Women's College

- Place Digha
- Date of study tour -28/03/2023 to 31/03/2023
- No. of students 9
- No. of teachers 3
- Teachers name Dr. Ramansu Goswami, Dr. Saubhik Mitra, Shiuli Chakraborty
- Purpose Tour was based on the curriculum of the following semeters
  - o 1st Semester BSCHZOOC102 (Ecology) paper
  - 4<sup>th</sup> semester BSCHZOOC401 (Behaviour & Chronobiology)

&

- o 6th Semester BSCHZOODSE603 (Aquatic Biology) paper
- Visiting Places
  - DAY 1 The journey begins and, in the evening, went to see the beauty of seashore
  - DAY 2 Early morning coverage of Digha Mohona, Shankarpur, Sea beach, Marine Aquarium & Regional Centre, Digha Science Centre & National Science Camp, and local fish market visit.
  - DAY 3 Bichitrapur, Sea beach and local market visit.
  - DAY 4 End of the journey.
- Achievements The tour was very successful in exploring the Marine ecosystems and Ecotone regions therein.