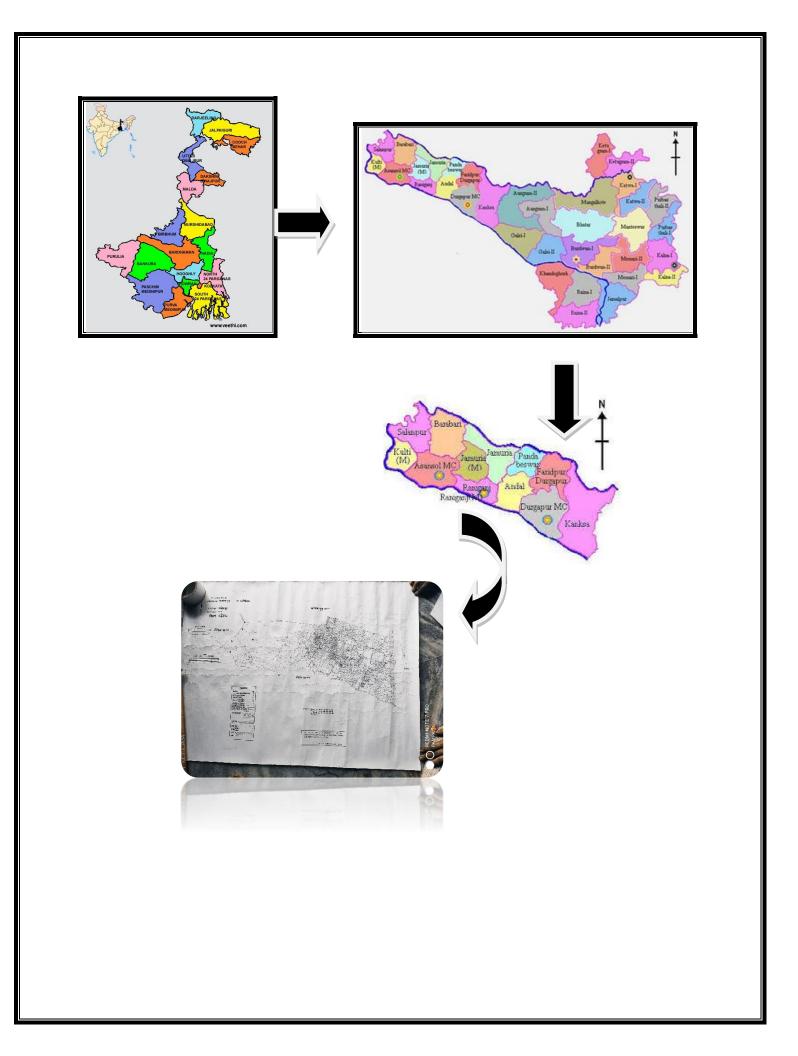

### **LOCATION OF THE STUDY AREA:**

- Absolute Location: 23°40′04.8″ N TO 87°87′34.2″ E
- ➤ **Relative Location**: Pratap pur village is located in Faridpur Durgapur subdivision of Bardhhaman district in West Bengal, India. It is situated 14.3 km. away from sub-division head quarter Faridpur.