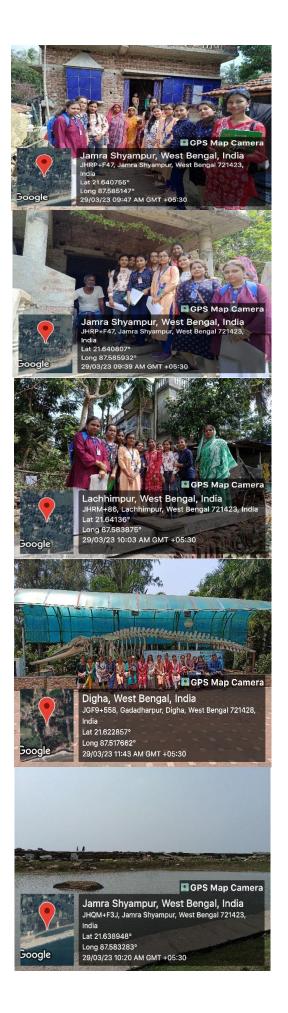

### **FIELD REPORT**

To The Teacher-in-Charge, Durgapur Women's College.

**Subject:** Field Report on excursion conducted at and around Digha.

Respected Madam,

As you know that Geography Department along with Zoology Department had conducted an excursion at and around Digha on devastating effects of cyclones happened in the last few years. We have successfully completed this disaster management field tour. A list of our daily activities during our excursion along with some photos and some other details as testimonials are given below.

| DAY   | EVENTS                                 |
|-------|----------------------------------------|
| Day 1 | Reached Digha at evening               |
| Day 2 | Visited Shankarpur for field survey    |
| Day 3 | Visited Bichitrapur Mangrove Forest    |
| Day 4 | Back to Durgapur, arrived at 9:45 A.M. |