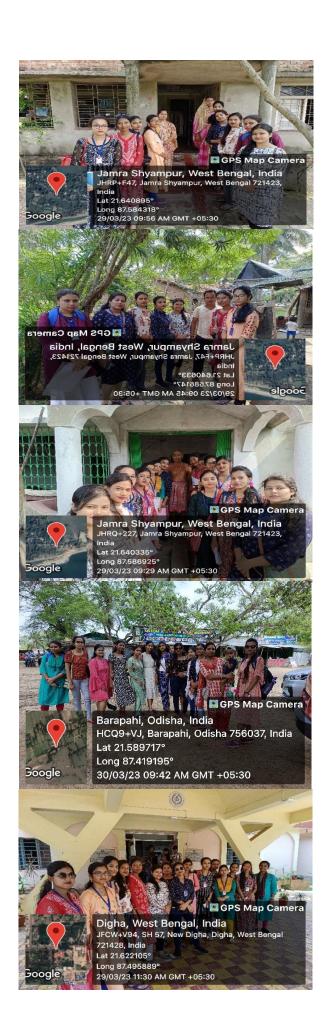

### **FIELD REPORT**

To The Teacher-in-Charge, Durgapur Women's College.

**Subject:** Field Report on excursion conducted at and around Digha.

Respected Madam,

As you know that Geography Department along with Zoology Department had conducted an excursion at and around Digha on devastating effects of cyclones happened in the last few years. We have successfully completed this disaster management field tour. A list of our daily activities during our excursion along with some photos and some other details as testimonials are given below.

| DAY   | EVENTS                                 |
|-------|----------------------------------------|
| Day 1 | Reached Digha at evening               |
| Day 2 | Visited Shankarpur for field survey    |
| Day 3 | Visited Bichitrapur Mangrove Forest    |
| Day 4 | Back to Durgapur, arrived at 9:45 A.M. |