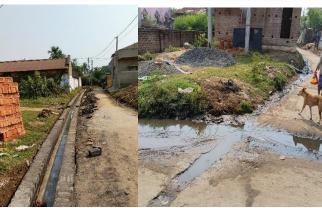

### **LOCATION OF THE STUDY AREA:**

- Absolute Location: 23°40′04.8″ N TO 87°87′34.2″ E
- ➤ **Relative Location**: Pratap pur village is located in Faridpur Durgapur subdivision of Bardhhaman district in West Bengal, India. It is situated 14.3 km. away from sub-division head quarter Faridpur.

### **LOCATION OF THE STUDY AREA:**

- **>** Absolute Location: 23°39′10.1″N TO 87°17′33.4″E
- ➤ **Relative Location:** Tilabuni village in the Faridpur Durgapur C.D Block in the Durgapur Subdivision of the Paschim Bardhaman District in the states of West Bengal, India.