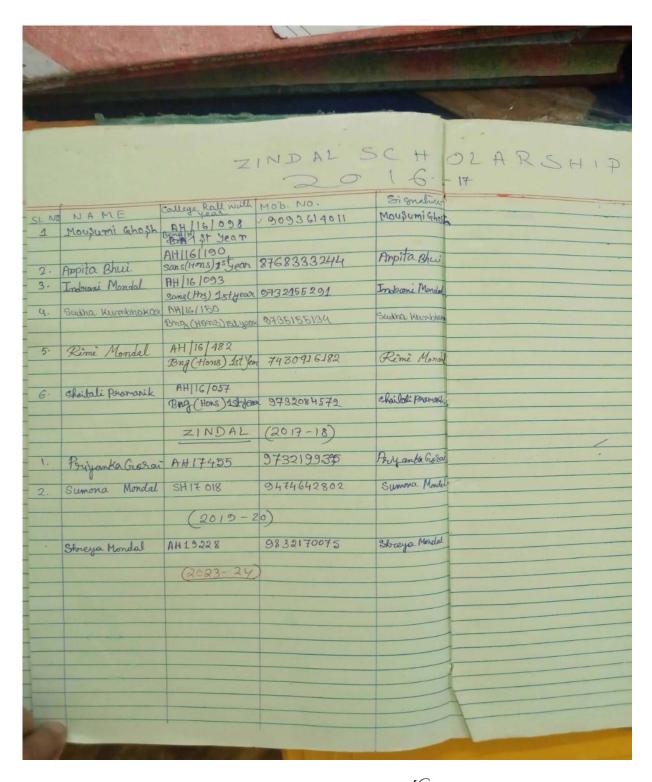

|           |                                         |                                       |           |   |
| -         |                                                                                      |                     |           |                                         |                                       |           |   |
|           | Alisha Khatun                                                                        | WB 03022233952      | 2 1000    | 000000000000000000000000000000000000000 | 11 11 1 25 98                         |           |   |





Affiliated to Kazi Nazarul University

Mahatma Gandhi Road, Durgapur, W.B. 713209

e-mail: durgapurwomenscollege@gmail.com

### Jindal Foundation Scholarship benefitted students list of 2019-2020





Affiliated to Kazi Nazarul University

Mahatma Gandhi Road, Durgapur, W.B. 713209

e-mail: durgapurwomenscollege@gmail.com

### Swami Vivekananda Merit-Cum-Means Scholarship benefitted students list of 2018-2019

| # | resh(SVMCM) Application | Applicant Name | Mobile No. | Caste   | Course Discipline | Status                                                            | Directorate<br>Rejection<br>Reason |
|---|-------------------------|----------------|------------|---------|-------------------|-------------------------------------------------------------------|------------------------------------|
| 1 | WB1187606413374         | NIHA SENGUPTA  | 8116638787 | GENERAL | BENGALI           | Application<br>Sanctioned(Sch<br>olarship<br>Amount<br>Disbursed) | NA