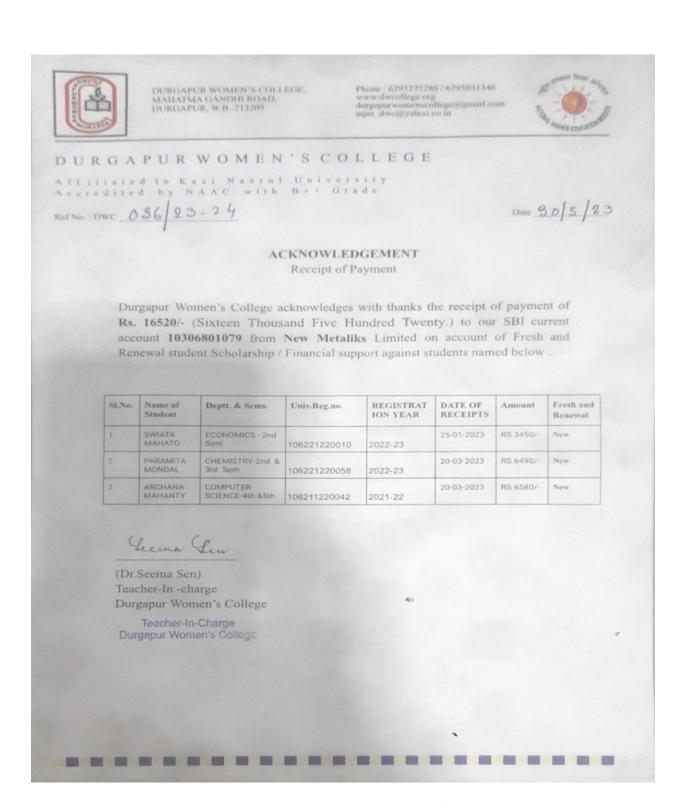

Affiliated to Kazi Nazarul University Mahatma Gandhi Road, Durgapur, W.B. 713209 e-mail: durgapurwomenscollege@gmail.com

5.1.1 Percentage of students benefited by scholarships and freeships provided by the institution, government and non-government bodies, industries, individuals, philanthropists during the last five years