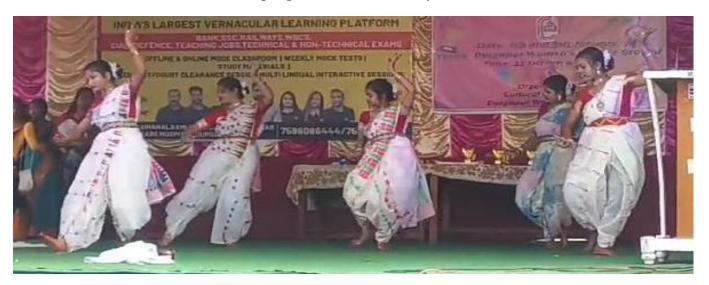

Affiliated to Kazi Nazarul University
Mahatma Gandhi Road, Durgapur, W.B. 713209
e-mail: durgapurwomenscollege@gmail.com

Sharadiya programme at college auditorium

Singing programme at College social

Affiliated to Kazi Nazarul University
Mahatma Gandhi Road, Durgapur, W.B. 713209
e-mail: durgapurwomenscollege@gmail.com