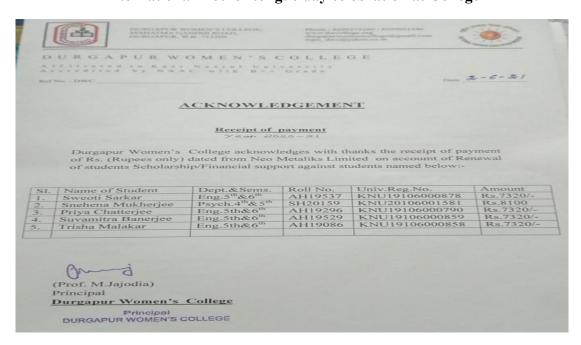

rogramme





Affiliated to Kazi Nazarul University

Mahatma Gandhi Road, Durgapur, W.B. 713209

e-mail: durgapurwomenscollege@gmail.com



Art exhibition programme at the college.



Najrul Jonmo jayanti programme at the college.





Affiliated to Kazi Nazarul University Mahatma Gandhi Road, Durgapur, W.B. 713209 e-mail: durgapurwomenscollege@gmail.com



Art workshop programme at college library





Affiliated to Kazi Nazarul University
Mahatma Gandhi Road, Durgapur, W.B. 713209
e-mail: durgapurwomenscollege@gmail.com



Sharadiya programme at college auditorium



Singing programme at College social



Affiliated to Kazi Nazarul University
Mahatma Gandhi Road, Durgapur, W.B. 713209
e-mail: durgapurwomenscollege@gmail.com



#### International mother tongue day celebration at College



Neo Metaliks scholarship for 2020-21



Affiliated to Kazi Nazarul University

Mahatma Gandhi Road, Durgapur, W.B. 713209

e-mail: durgapurwomenscollege@gmail.com

|                          | ed to 8                 | NAAC WITH                                          | Univers                    | ity                         |                     |           |                      |
|--------------------------|-------------------------|----------------------------------------------------|----------------------------|-----------------------------|---------------------|-----------|----------------------|
|                          | 036/2                   |                                                    | Date 3015/23               |                             |