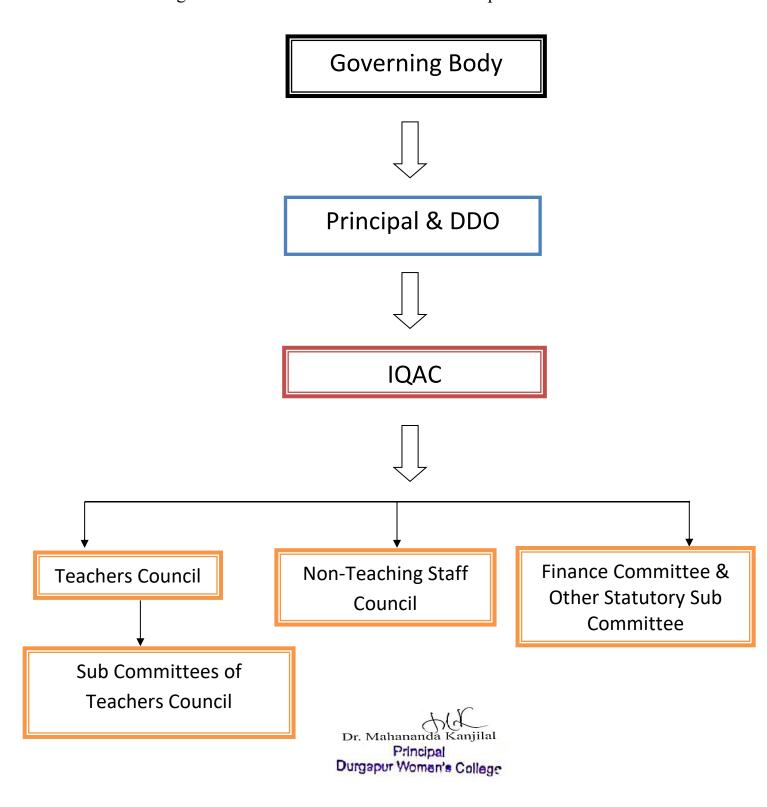

## **Administrative setup**

The organisational structure of the Institution is presented below.

## **DURGAPUR WOMEN'S COLLEGE**

Affiliated to Kazi Nazarul University

Mahatma Gandhi Road, Durgapur, W.B. 713209

e-mail: durgapurwomenscollege@gmail.com

The Governing Body of the College consists of the President, Government nominee, University nominees, Teachers' representatives, Non-teaching staff representative and the Principal as the ex-officio secretary.