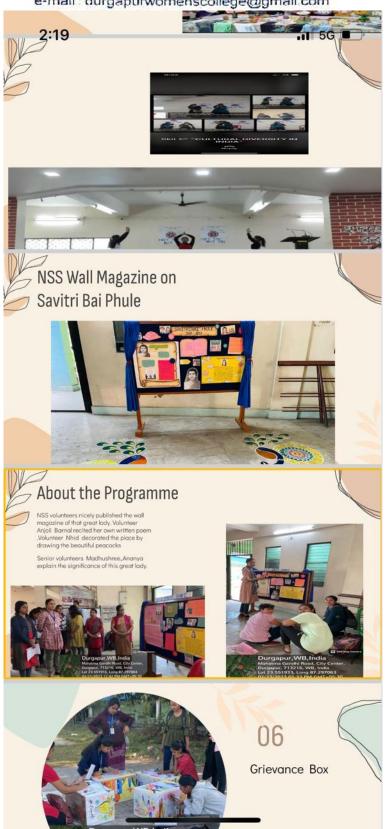

Dr. Mahananda Kanjilal Principal Durgapur Woman's College

Affiliated to Kazi Nazarul University

Mahatma Gandhi Road, Durgapur, W.B. 713209

e-mail: durgapurwomenscollege@gmail.com

2:19 Jul 5G 💷

NSS volunteers nicely published the wall magazine of that great lady. Volunteer Anjali Barnal recited her own written poem .Volunteer Nhid decorated the place by drawing the beautiful peacocks

Senior volunteers Madhushree, Ananya explain the significance of this great lady.

Dr. Mahananda Kanjilal
Principal
Durgapur Woman's College

Affiliated to Kazi Nazarul University Mahatma Gandhi Road, Durgapur, W.B. 713209 e-mail: durgapurwomenscollege@gmail.com