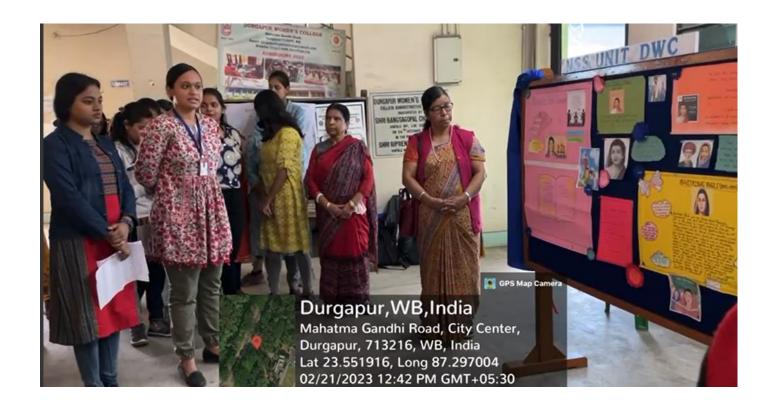

Dr. Mahananda Kanjilal Principal Durgapur Woman's College

Affiliated to Kazi Nazarul University

Mahatma Gandhi Road, Durgapur, W.B. 713209

e-mail: durgapurwomenscollege@gmail.com

2:19 Jul 5G 💷

NSS volunteers nicely published the wall magazine of that great lady. Volunteer Anjali Barnal recited her own written poem .Volunteer Nhid decorated the place by drawing the beautiful peacocks

Senior volunteers Madhushree, Ananya explain the significance of this great lady.

Dr. Mahananda Kanjilal
Principal
Durgapur Woman's College

Affiliated to Kazi Nazarul University Mahatma Gandhi Road, Durgapur, W.B. 713209 e-mail: durgapurwomenscollege@gmail.com