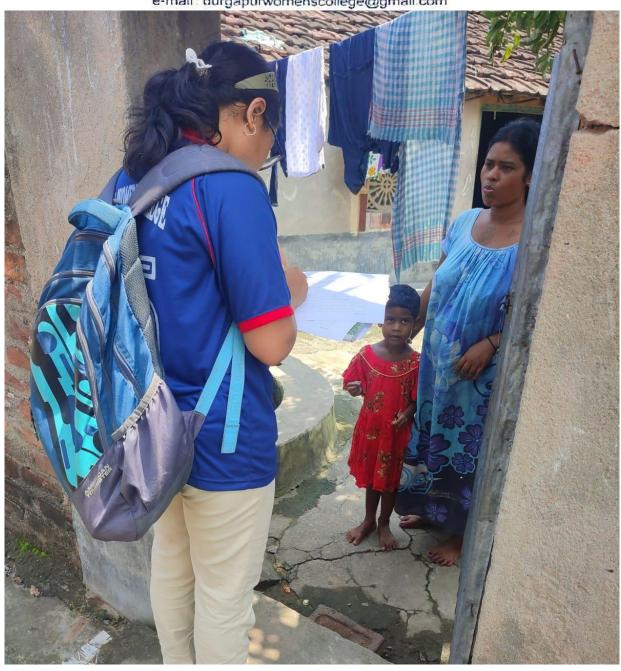

Affiliated to Kazi Nazarul University

Mahatma Gandhi Road, Durgapur, W.B. 713209

e-mail: durgapurwomenscollege@gmail.com

2:19 Jul 5G 💷





NSS volunteers nicely published the wall magazine of that great lady. Volunteer Anjali Barnal recited her own written poem .Volunteer Nhid decorated the place by drawing the beautiful peacocks

Senior volunteers Madhushree, Ananya explain the significance of this great lady.





Dr. Mahananda Kanjilal
Principal
Durgapur Woman's College





Affiliated to Kazi Nazarul University Mahatma Gandhi Road, Durgapur, W.B. 713209 e-mail: durgapurwomenscollege@gmail.com



Dr. Mahananda Kanjilal
Principal
Durgapur Women's College





Affiliated to Kazi Nazarul University Mahatma Gandhi Road, Durgapur, W.B. 713209 e-mail: durgapurwomenscollege@gmail.com



Dr. Mahananda Kanjilal
Principal
Durgapur Women's College