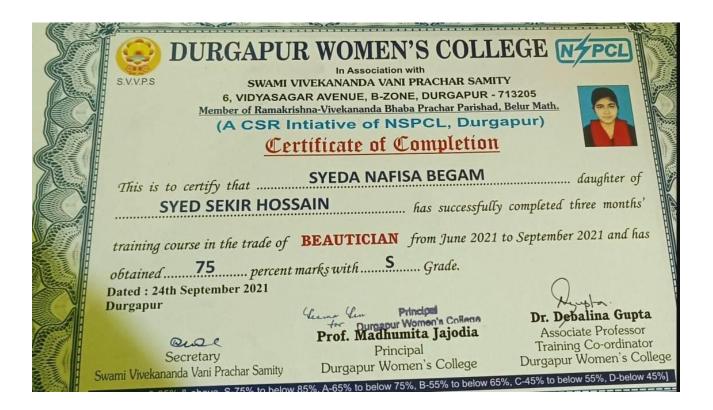

#### Beautician course -Hair & Skin care

Affiliated to Kazi Nazarul University

Mahatma Gandhi Road, Durgapur, W.B. 713209

e-mail: durgapurwomenscollege@gmail.com