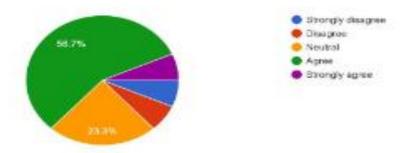

your opinion on Course delivery pattern by the faculty members in the class 78 responses

The whole portion of the syllabus is completed on time 73 responses

Satisfied with the usage of teaching aids and ICT in the class by faculty to facilitate teaching 78 responses