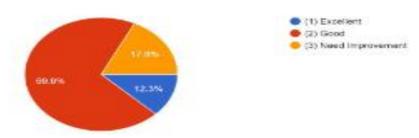

your opinion on Course delivery pattern by the faculty members in the class 78 responses

The whole portion of the syllabus is completed on time 73 responses

Satisfied with the usage of teaching aids and ICT in the class by faculty to facilitate teaching 78 responses