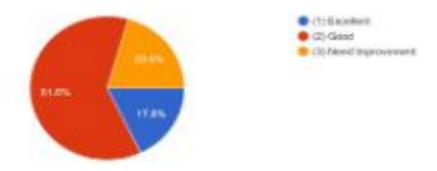

Help from the Students' Section in College Office is up to your expectations 73 responses

Your Grievances related to academics and/or other issues are adequately redressed by the Institution

78 responses