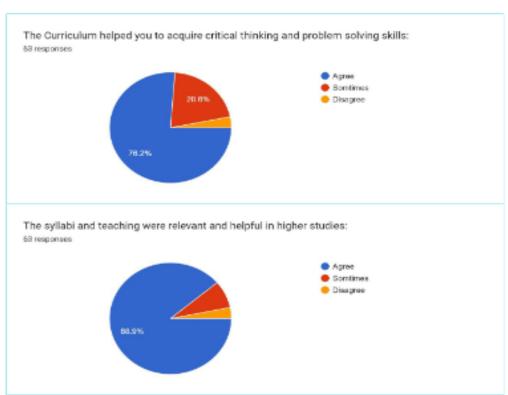

Teachers are helpful during and after finishing course at DWC 32 responses

Affiliated to Kazi Nazarul University

Mahatma Gandhi Road, Durgapur, W.B. 713209

e-mail: durgapurwomenscollege@gmail.com

The Curriculum helped you to acquire critical thinking and problem solving skills 32 responses

The syllabi and teaching were relevant and helpful in your higher studies. 32 responses

The course Curriculum helped you to develop the habit of experiential learning through practical training.

32 responses