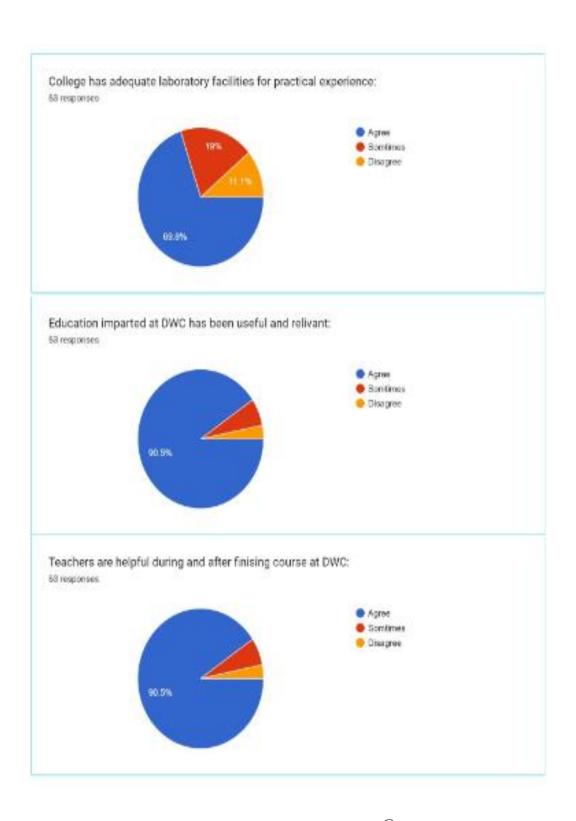

College handles students grievances properly. 32 responses

I am satisfied with the development of the college since I passed out. 32 responses

College has adequate laboratories and equipment for practical experiences. 32 responses

Affiliated to Kazi Nazarul University

Mahatma Gandhi Road, Durgapur, W.B. 713209

e-mail: durgapurwomenscollege@gmail.com

Education imparted at DWC has been useful and relevant in my life. 32 responses

I have obtained sufficient technical knowledge (both in theory and practical) at DWC. 32 responses

Teachers are helpful during and after finishing course at DWC 32 responses

Affiliated to Kazi Nazarul University

Mahatma Gandhi Road, Durgapur, W.B. 713209

e-mail: durgapurwomenscollege@gmail.com

The Curriculum helped you to acquire critical thinking and problem solving skills 32 responses