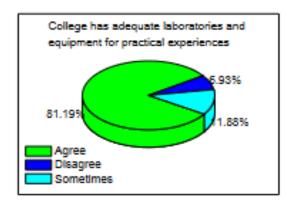

College handles students grievances properly. 32 responses

I am satisfied with the development of the college since I passed out. 32 responses

College has adequate laboratories and equipment for practical experiences. 32 responses