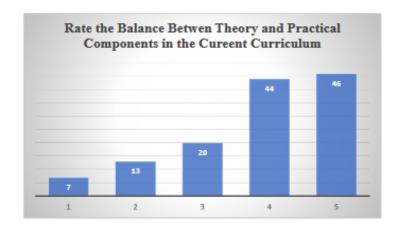

Sufficient number and range of text books and reference material pertaining to the syllabus are available in the College Library?

Directors

The Syllabus has a good balance between Theory & Tutorials/ Practical work 20 responses