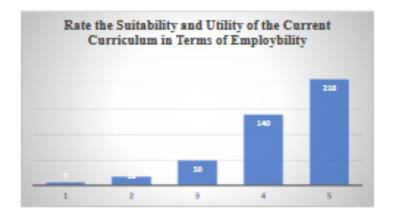

### **DURGAPUR WOMEN'S COLLEGE**

Affiliated to Kazi Nazrul University Accredited by NAAC with B++ Grade

ate the suitability and utility of the current curriculum in terms of employability 35 responses

ate the utility of the Skill Enhancement Courses (SEC) in the curriculum in terms of employ ability 15 responses