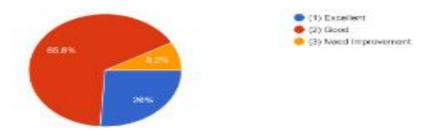

your opinion on Course delivery pattern by the faculty members in the class 78 responses

The whole portion of the syllabus is completed on time 73 responses

Satisfied with the usage of teaching aids and ICT in the class by faculty to facilitate teaching 78 responses