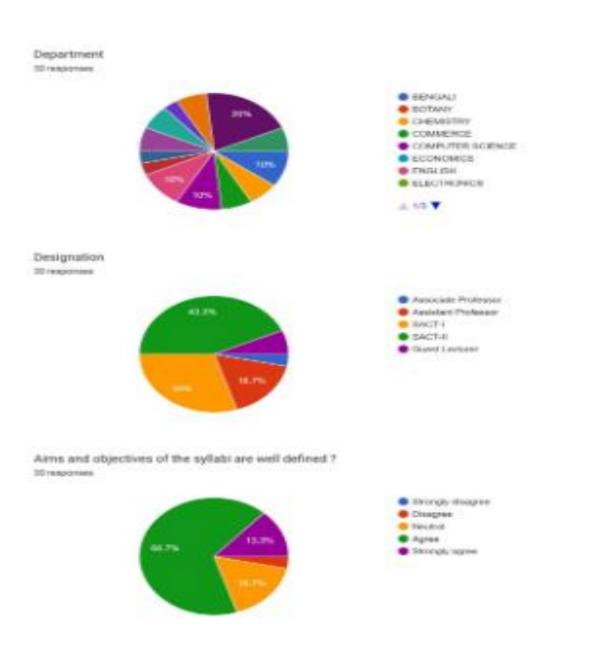

### **Faculty feedback Analysis**

Affiliated to Kazi Nazarul University

Mahatma Gandhi Road, Durgapur, W.B. 713209

e-mail: durgapurwomenscollege@gmail.com

Teachers get adequate time for the completion of syllabus during the year/semester? 30 responses

Mahatma Gandhi Road, Durgapur, W.B. 713209

e-mail: durgapurwomenscollege@gmail.com

Are the aims and objectives of the syllabi well defined? 78 responses

The syllabus is need-based and focuses on contemporary developments 73 responses