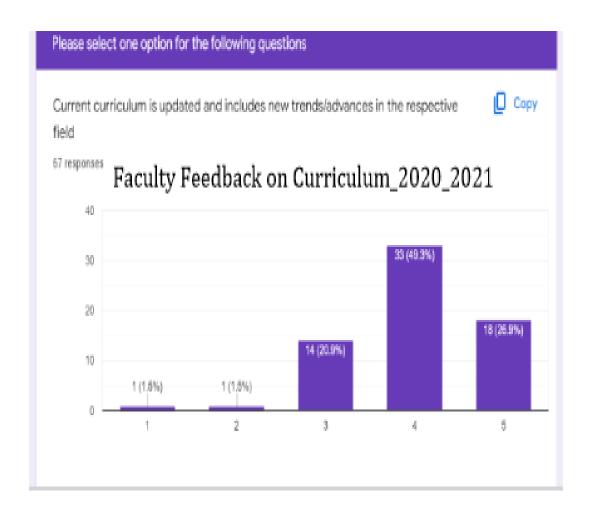

# Faculty Feedback On Curriculum

Current curriculum is updated and includes new trends/advances in the respective field 60 responses

Current curriculum offers a balance between theoretical and practical knowledge of the subject 62 responses