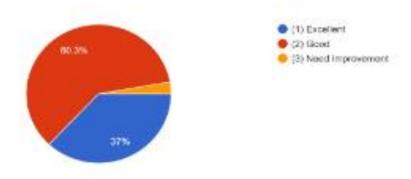

your opinion on Course delivery pattern by the faculty members in the class 78 responses

The whole portion of the syllabus is completed on time 73 responses

Satisfied with the usage of teaching aids and ICT in the class by faculty to facilitate teaching 78 responses