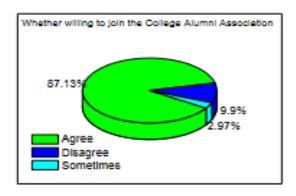

Sufficient number and range of text books and reference material pertaining to the syllabus are available in the College Library?

Directors

The Syllabus has a good balance between Theory & Tutorials/ Practical work 20 responses