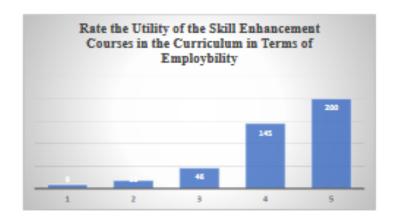

### **DURGAPUR WOMEN'S COLLEGE**

Affiliated to Kazi Nazrul University Accredited by NAAC with B++ Grade

ate the suitability and utility of the current curriculum in terms of employability 35 responses

ate the utility of the Skill Enhancement Courses (SEC) in the curriculum in terms of employ ability 15 responses