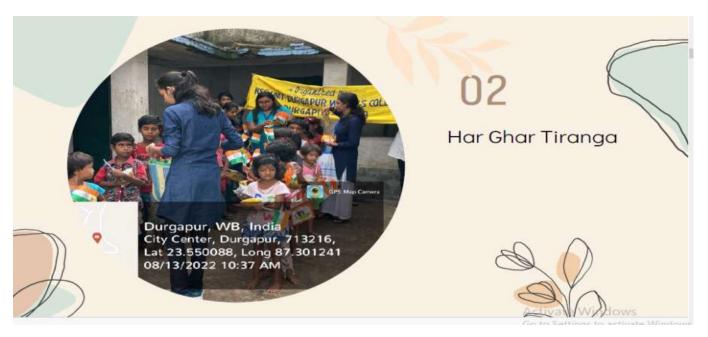

Affiliated to Kazi Nazarul University

Mahatma Gandhi Road, Durgapur, W.B. 713209

e-mail: durgapurwomenscollege@gmail.com

Name of the Programme- Har Ghar Tiranga

Organizing unit- NSS
Number of students participated -10
Date of the Activity-13.8.2022
Venue- Adopted slum Barafkal
Time-10.30 a.m

1) Brief report of the Programme- The Har Ghar Tiranga programme under aegis of Azadi ki Amrit Mohotsav was undertaken by the members of NSS unit as a part of pre- independence activity at adopted slum Barafkal basti on 13.8.2022. from 10.30 am. The programme included distribution of our tri-colour Indian flags to the tiny tots of the slum. Apart from this, warm clothes, study materials was also distributed on the same day. A small survey on the drinking water facilities was also conducted in the slum.

**Programme outcome-** The initiative invoked the feeling of patriotism in the minds of the children and it promoted awareness about the role and importance of National Flag in our lives.

 Notice seeking permission from the Governing body to run Har Ghar Tiranga Programme at Barafkal Paramananda slum by NSS Programme officer.

Pre Independence Day program (Har ghar tiranga) on 13.8.2022

Affiliated to Kazi Nazarul University Mahatma Gandhi Road, Durgapur, W.B. 713209 e-mail\_durgapurwomenscollege@gmail.com

2) Name of the Programme-Seminar on rain water Harvesting
Organising unit-NSS