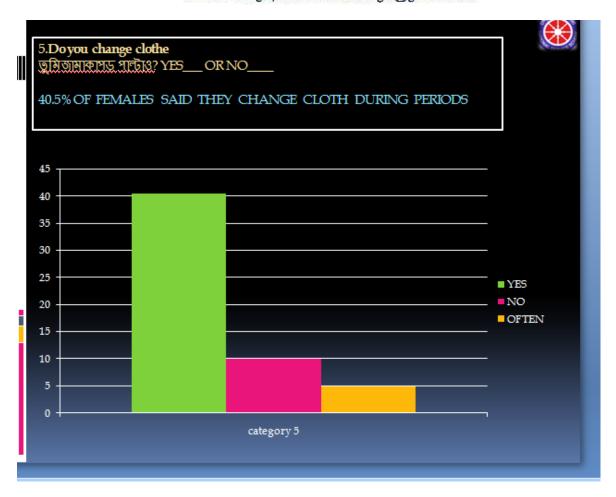

#### **Day-3:**

Plantation Programme Venue- Barafkal Paramananda slum No of students participated-25. Date- 18.3.2023.

5) A Plantation programme was undertaken at Barafkal Paramananda slum by the students of NSS unit. They were accompanied by the Programme officer Prof Manimala Ghosh along with other NSS officers, Prof Shreyasree Das, Dr Deblina Kar, Prof Vivekananda Garai, ... Saplings of Gulmohor tree were planted to attain greenery in the slum.