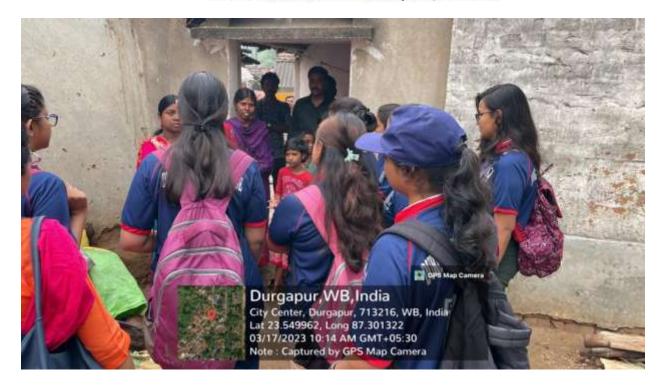

#### Date-17/3/2023 Day-2 No of students participated-22

4) Programme- Awareness programme on adenovirus at Barafkal Paramananda slum- The Nss unit members under the guidance of NSS Programme officer carried on awareness programme at Barafkal slum about the adenovirus. Survey was undertaken in the household where, the causes and symptoms of this deadly virus was explained. Additionally, the precaution measures, such proper sanitation, maintenance of pure water supply was also was explained to the resident of Paramananda slum to contain the spread of diseases among their children.

NSS unit members conducting survey on adenovirus at Paramananda slum on 17.3.2023

Affiliated to Kazi Nazarul University Mahatma Gandhi Road, Durgapur, W.B. 713209 e-mail: durgapurwomenscollege@gmail.com