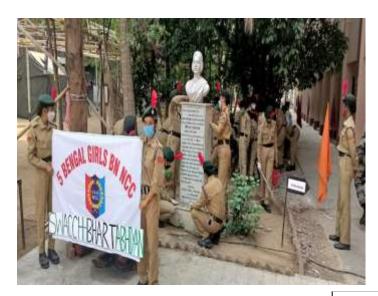

Affiliated to Kazi Nazarul University

Mahatma Gandhi Road, Durgapur, W.B. 713209

e-mail: durgapurwomenscollege@gmail.com

Name of the Programme- Har Ghar Tiranga

Organizing unit- NSS
Number of students participated -10
Date of the Activity-13.8.2022
Venue- Adopted slum Barafkal
Time-10.30 a.m

1) Brief report of the Programme- The Har Ghar Tiranga programme under aegis of Azadi ki Amrit Mohotsav was undertaken by the members of NSS unit as a part of pre- independence activity at adopted slum Barafkal basti on 13.8.2022. from 10.30 am. The programme included distribution of our tri-colour Indian flags to the tiny tots of the slum. Apart from this, warm clothes, study materials was also distributed on the same day. A small survey on the drinking water facilities was also conducted in the slum.

Pre Independence Day program (Har ghar tiranga) on 13.8.2022

Affiliated to Kazi Nazarul University Mahatma Gandhi Road, Durgapur, W.B. 713209 e-mail\_durgapurwomenscollege@gmail.com

2) Name of the Programme-Seminar on rain water Harvesting
Organising unit-NSS