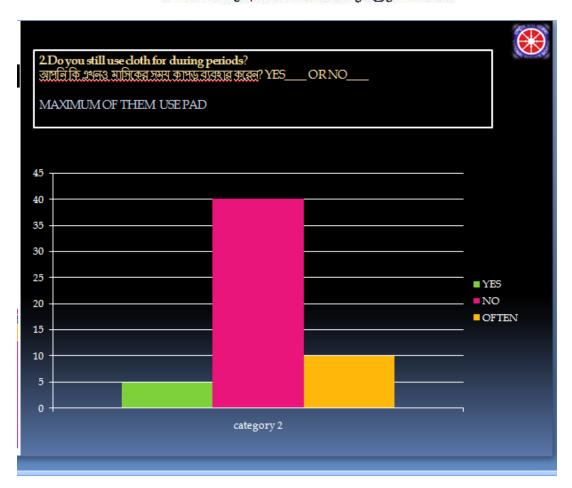

#### **Day-3:**

Plantation Programme Venue- Barafkal Paramananda slum No of students participated-25. Date- 18.3.2023.

5) A Plantation programme was undertaken at Barafkal Paramananda slum by the students of NSS unit. They were accompanied by the Programme officer Prof Manimala Ghosh along with other NSS officers, Prof Shreyasree Das, Dr Deblina Kar, Prof Vivekananda Garai, ... Saplings of Gulmohor tree were planted to attain greenery in the slum.

| -                    | DAY-3                                                                                                                                                               | - 18th P                                                                                                                                                                                                                                                                                                                                                | cellen                                                                                                                                                                                                                                                                                                                 |
|----------------------|---------------------------------------------------------------------------------------------------------------------------------------------------------------------|---------------------------------------------------------------------------------------------------------------------------------------------------------------------------------------------------------------------------------------------------------------------------------------------------------------------------------------------------------|------------------------------------------------------------------------------------------------------------------------------------------------------------------------------------------------------------------------------------------------------------------------------------------------------------------------|
| 10 -<br>11 -<br>13 - | Britishu Stragon<br>Orbotion Chakraberby<br>Physic Chakraberby<br>Moneya Chakraberby<br>Arrestlicha Gebrebek<br>Reshunt Burlengen<br>Ribus Rosen<br>Kranga Barungen | Department English (H) B. Com (P) B. Com (P) Pel-Se (H) History (H) Pol-Se (P) Pol-Se (P) Pol-Se (P) Pol-Se (P) Pol-Se (P) Pol-Se (P) English (H) English (H) English (H) Geography (H) Geography (H) Geography (H) English (H) | Algundana  Acha Kumani Asaki  Anjali Banmani  Sami Jangara  Anjali Kin Midana  Anjali Kin Midana  Anjali Kin Midana  Mahid Merum  Toyeda Khakan  Litata Tad mifu  Virilana Chanfur  Virilana Chanfur  Virilana Chanfur  Toyed Racka  Toyed Said  Levationa chakernabom  Toyed Said  Diga chakushirty  Milliana 1803.33 |
|                      | , MS                                                                                                                                                                | 5 Thegramm                                                                                                                                                                                                                                                                                                                                              | a Officer                                                                                                                                                                                                                                                                                                              |
|                      | Monsmota lepan<br>Bakalina Kan<br>Ahnesyasnes Das<br>Whekalanda Gara                                                                                                | M. C. 18.3                                                                                                                                                                                                                                                                                                                                              | 5<br>+3/101.9                                                                                                                                                                                                                                                                                                          |
| 0.00                 | Schema chash Moon Das Putali Kundu Sulasa Mandal Ritifia mandal                                                                                                     | Bence<br>Beng (P<br>Beng (P)<br>Beng (P)                                                                                                                                                                                                                                                                                                                | Sulapa Mondal                                                                                                                                                                                                                                                                                                          |

a) Attendance of student & NSS officers in Plantation Programme on 18.3.23.

Affiliated to Kazi Nazarul University Mahatma Gandhi Road, Durgapur, W.B. 713209 e-mail: durgapurwomenscollege@gmail.com

Plantation in progress at Barafkal slum on 18.03.2023.