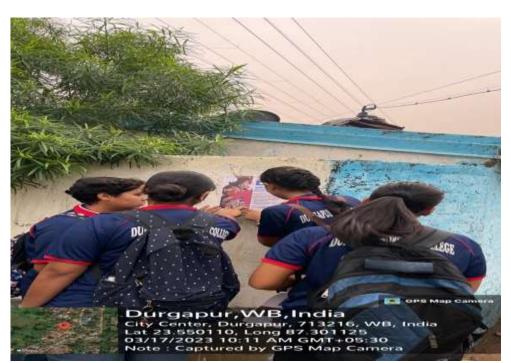

#### Date-17/3/2023 Day-2 No of students participated-22

4) Programme- Awareness programme on adenovirus at Barafkal Paramananda slum- The Nss unit members under the guidance of NSS Programme officer carried on awareness programme at Barafkal slum about the adenovirus. Survey was undertaken in the household where, the causes and symptoms of this deadly virus was explained. Additionally, the precaution measures, such proper sanitation, maintenance of pure water supply was also was explained to the resident of Paramananda slum to contain the spread of diseases among their children.

NSS unit members conducting survey on adenovirus at Paramananda slum on 17.3.2023

Affiliated to Kazi Nazarul University Mahatma Gandhi Road, Durgapur, W.B. 713209 e-mail: durgapurwomenscollege@gmail.com