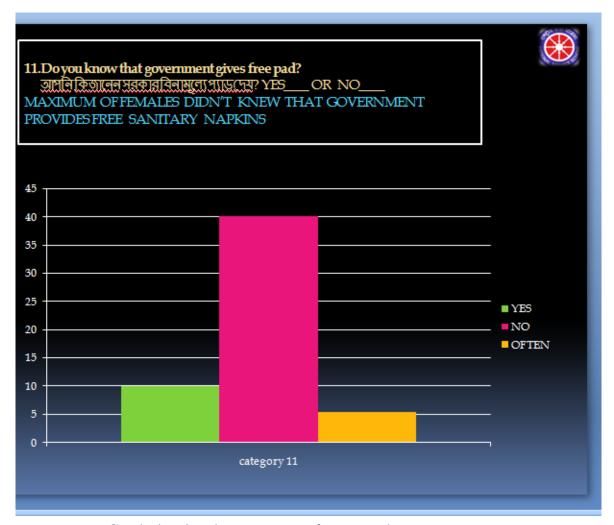

Affiliated to Kazi Nazarul University Mahatma Gandhi Road, Durgapur, W.B. 713209 e-mail: durgapurwomenscollege@gmail.com



Graphical representation of women who responded whether sanitary napkin are safe during period.



Affiliated to Kazi Nazarul University Mahatma Gandhi Road, Durgapur, W.B. 713209 e-mail: durgapurwomenscollege@gmail.com



Graphical representation of women who knows that whether Cloth used during period causes infection and disease



Affiliated to Kazi Nazarul University
Mahatma Gandhi Road, Durgapur, W.B. 713209
e-mail: durgapurwomenscollege@gmail.com



Graph showing percentage of women who sanitize/don't sanitize their cloth during period.



Affiliated to Kazi Nazarul University Mahatma Gandhi Road, Durgapur, W.B. 713209 e-mail: durgapurwomenscollege@gmail.com



Graph showing the percentage of women who are aware



Affiliated to Kazi Nazarul University
Mahatma Gandhi Road, Durgapur, W.B. 713209
e-mail: durgapurwomenscollege@gmail.com

#### RECOMMENDATION: i) to make them aware of different kind of sanitary napkins (large, extra large, more absorption) as these prevent from stains ii) to make them more aware regarding the fact that till some of them uses cloth sometime, therefore they should avoid cloth, instead of cloth they can use sanitary napkins iii) some of them were hesitant to talk regarding periods, therefore to make sure they are more comfortable next time. And to make them understand that this is not a taboo Iv) as we notice there were of lack of knowledge among the people about the free pad distribution by the government so I would l