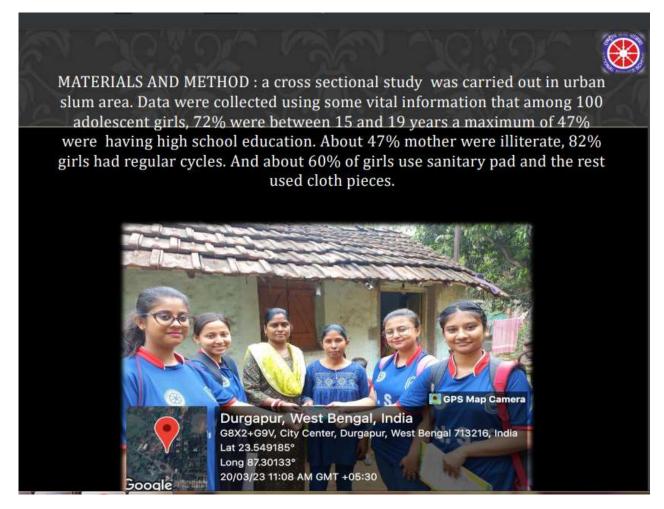

|

a) Attendance of student & NSS officers in Plantation Programme on 18.3.23.





Affiliated to Kazi Nazarul University Mahatma Gandhi Road, Durgapur, W.B. 713209 e-mail: durgapurwomenscollege@gmail.com



Plantation in progress at Barafkal slum on 18.03.2023.



Affiliated to Kazi Nazarul University
Mahatma Gandhi Road, Durgapur, W.B. 713209
e-mail: durgapurwomenscollege@gmail.com

#### Day-5 Survey on Menstrual Hygiene Date-20/3/23 No of Student Present-22

6) A survey on menstrual hygiene was undertaken by the student of NSS unit at Paramananda Slum to understand about the menstrual related health issue.



Report on the survey on menstrual issues on 20.3.23





Affiliated to Kazi Nazarul University
Mahatma Gandhi Road, Durgapur, W.B. 713209
e-mail: durgapurwomenscollege@gmail.com



Survey report on menstrual issues on 20.3.23





Affiliated to Kazi Nazarul University Mahatma Gandhi Road, Durgapur, W.B. 713209 e-mail: durgapurwomenscollege@gmail.com

# Survey on menstruation



This survey was held on barafkal basti were we got to know about others menstruation cycle, basically what they use, are they comfortable in using pads or cloths? this were some few question, we asked them and







Affiliated to Kazi Nazarul University Mahatma Gandhi Road, Durgapur, W.B. 713209 e-mail: durgapurwomenscollege@gmail.com

| · QUESTIONNAIRE: