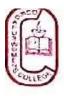

( Special camp on Health , Hygiene and Plantatation at adopted slum Barafkal Paramananda basti }

No of student present-36

Date- 16.3.2023.

**Programme-Seminar on Rain water Harvesting-** The NSS unit and Durgapur Women's college organised special 7days camp on Special Camp on Health, Hygiene and Plantation was held on NSS adopted slum Barafkal Basti from16th March to 22nd March 2023. The issues centred mostly on health, hygiene, education, plantation and cleanliness. Activities centred on this theme was conducted under deft leadership of Programme officer Prof Manimala Ghosh, along with NSS unit officers: Dr Debalina Kar, Prof: Shreyasree Das, Prof Vivekananda Garai.

**O**n the First day a seminar was organised on "Rain-Water harvesting System", Speaker Rampranay Ganguly ,junior Engineer, Member of Bigan Mancha ,NIT Durgapur .He elaborated how rain water could be conserved and stored for use during scarcity.