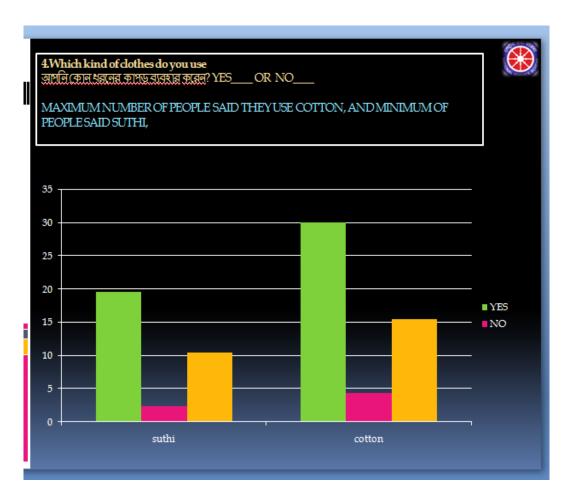

#### **Day-3:**

Plantation Programme Venue- Barafkal Paramananda slum No of students participated-25. Date- 18.3.2023.

5) A Plantation programme was undertaken at Barafkal Paramananda slum by the students of NSS unit. They were accompanied by the Programme officer Prof Manimala Ghosh along with other NSS officers, Prof Shreyasree Das, Dr Deblina Kar, Prof Vivekananda Garai, ... Saplings of Gulmohor tree were planted to attain greenery in the slum.

| -                    | DAY-3                                                                                                                                                               | - 18th P                                                                                                                                                                                                                                                                                                                                                | cellen                                                                                                                                                                                                                                                                                                                 |
|----------------------|---------------------------------------------------------------------------------------------------------------------------------------------------------------------|---------------------------------------------------------------------------------------------------------------------------------------------------------------------------------------------------------------------------------------------------------------------------------------------------------------------------------------------------------|------------------------------------------------------------------------------------------------------------------------------------------------------------------------------------------------------------------------------------------------------------------------------------------------------------------------|
| 10 -<br>11 -<br>13 - | Britishu Stragon<br>Orbotion Chakraberby<br>Physic Chakraberby<br>Moneya Chakraberby<br>Arrestlicha Gebrebek<br>Reshunt Burlengen<br>Ribus Rosen<br>Kranga Barungen | Department English (H) B. Com (P) B. Com (P) Pel-Se (H) History (H) Pol-Se (P) Pol-Se (P) Pol-Se (P) Pol-Se (P) Pol-Se (P) Pol-Se (P) English (H) English (H) English (H) Geography (H) Geography (H) Geography (H) English (H) | Algundana  Acha Kumani Asaki  Anjali Banmani  Sami Jangara  Anjali Kin Midana  Anjali Kin Midana  Anjali Kin Midana  Mahid Merum  Toyeda Khakan  Litata Tad mifu  Virilana Chanfur  Virilana Chanfur  Virilana Chanfur  Toyed Racka  Toyed Said  Levationa chakernabom  Toyed Said  Diga chakushirty  Milliana 1803.33 |
|                      | , MS                                                                                                                                                                | 5 Thegramm                                                                                                                                                                                                                                                                                                                                              | a Officer                                                                                                                                                                                                                                                                                                              |
|                      | Monsmota lepan<br>Bakalina Kan<br>Ahnesyasnes Das<br>Whekalanda Gara                                                                                                | M. C. 18.3                                                                                                                                                                                                                                                                                                                                              | 5<br>+3/101.9                                                                                                                                                                                                                                                                                                          |
| 0.00                 | Schema chash Moon Das Putali Kundu Sulasa Mandal Ritifia mandal                                                                                                     | Bence<br>Beng (P<br>Beng (P)<br>Beng (P)                                                                                                                                                                                                                                                                                                                | Sulapa Mondal                                                                                                                                                                                                                                                                                                          |

a) Attendance of student & NSS officers in Plantation Programme on 18.3.23.

Affiliated to Kazi Nazarul University Mahatma Gandhi Road, Durgapur, W.B. 713209 e-mail: durgapurwomenscollege@gmail.com

Plantation in progress at Barafkal slum on 18.03.2023.