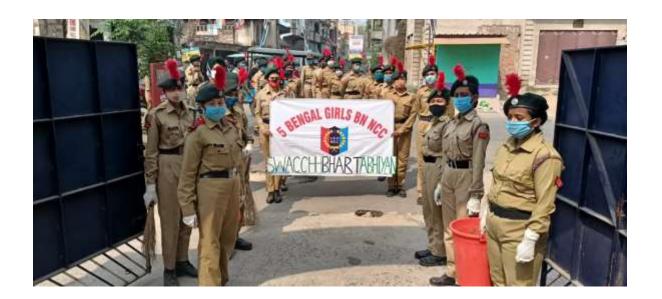

Affiliated to Kazi Nazarul University

Mahatma Gandhi Road, Durgapur, W.B. 713209

e-mail: durgapurwomenscollege@gmail.com

Name of the Programme- Har Ghar Tiranga

Organizing unit- NSS
Number of students participated -10
Date of the Activity-13.8.2022
Venue- Adopted slum Barafkal
Time-10.30 a.m

1) Brief report of the Programme- The Har Ghar Tiranga programme under aegis of Azadi ki Amrit Mohotsav was undertaken by the members of NSS unit as a part of pre- independence activity at adopted slum Barafkal basti on 13.8.2022. from 10.30 am. The programme included distribution of our tri-colour Indian flags to the tiny tots of the slum. Apart from this, warm clothes, study materials was also distributed on the same day. A small survey on the drinking water facilities was also conducted in the slum.

Pre Independence Day program (Har ghar tiranga) on 13.8.2022

Affiliated to Kazi Nazarul University Mahatma Gandhi Road, Durgapur, W.B. 713209 e-mail\_durgapurwomenscollege@gmail.com

2) Name of the Programme-Seminar on rain water Harvesting
Organising unit-NSS