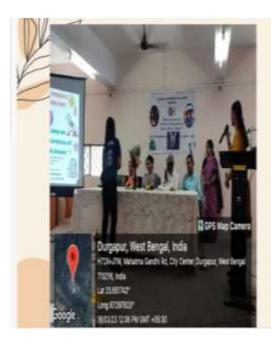

( Special camp on Health , Hygiene and Plantatation at adopted slum Barafkal Paramananda basti }

No of student present-36

Date- 16.3.2023.

**Programme-Seminar on Rain water Harvesting-** The NSS unit and Durgapur Women's college organised special 7days camp on Special Camp on Health, Hygiene and Plantation was held on NSS adopted slum Barafkal Basti from16th March to 22nd March 2023. The issues centred mostly on health, hygiene, education, plantation and cleanliness. Activities centred on this theme was conducted under deft leadership of Programme officer Prof Manimala Ghosh, along with NSS unit officers: Dr Debalina Kar, Prof: Shreyasree Das, Prof Vivekananda Garai.

**O**n the First day a seminar was organised on "Rain-Water harvesting System", Speaker Rampranay Ganguly ,junior Engineer, Member of Bigan Mancha ,NIT Durgapur .He elaborated how rain water could be conserved and stored for use during scarcity.

Affiliated to Kazi Nazarul University
Mahatma Gandhi Road, Durgapur, W.B. 713209
e-mail: durgapurwomenscollege@gmail.com

Programme Seminar on rain-water harvesting system on 16.03.2023.

Affiliated to Kazi Nazarul University Mahatma Gandhi Road, Durgapur, W.B. 713209 e-mail\_durgapurwomenscollege@gmail.com