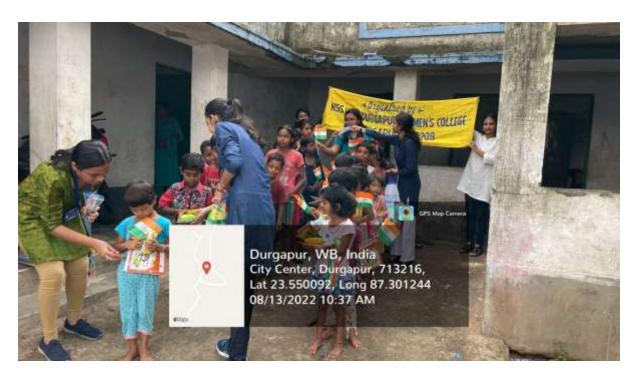

Affiliated to Kazi Nazarul University

Mahatma Gandhi Road, Durgapur, W.B. 713209

e-mail: durgapurwomenscollege@gmail.com

Name of the Programme- Har Ghar Tiranga

Organizing unit- NSS
Number of students participated -10
Date of the Activity-13.8.2022
Venue- Adopted slum Barafkal
Time-10.30 a.m

1) Brief report of the Programme- The Har Ghar Tiranga programme under aegis of Azadi ki Amrit Mohotsav was undertaken by the members of NSS unit as a part of pre- independence activity at adopted slum Barafkal basti on 13.8.2022. from 10.30 am. The programme included distribution of our tri-colour Indian flags to the tiny tots of the slum. Apart from this, warm clothes, study materials was also distributed on the same day. A small survey on the drinking water facilities was also conducted in the slum.

**Programme outcome-** The initiative invoked the feeling of patriotism in the minds of the children and it promoted awareness about the role and importance of National Flag in our lives.

 Notice seeking permission from the Governing body to run Har Ghar Tiranga Programme at Barafkal Paramananda slum by NSS Programme officer.