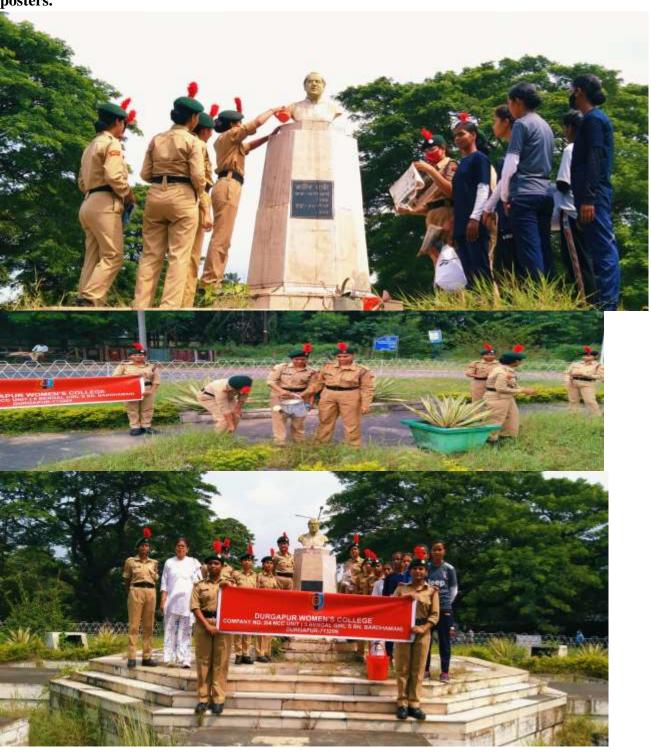

Pre Independence Day program (Har ghar tiranga) on 13.8.2022

Affiliated to Kazi Nazarul University Mahatma Gandhi Road, Durgapur, W.B. 713209 e-mail\_durgapurwomenscollege@gmail.com

2) Name of the Programme-Seminar on rain water Harvesting
Organising unit-NSS

( Special camp on Health , Hygiene and Plantatation at adopted slum Barafkal Paramananda basti }

No of student present-36

Date- 16.3.2023.

**Programme-Seminar on Rain water Harvesting-** The NSS unit and Durgapur Women's college organised special 7days camp on Special Camp on Health, Hygiene and Plantation was held on NSS adopted slum Barafkal Basti from16th March to 22nd March 2023. The issues centred mostly on health, hygiene, education, plantation and cleanliness. Activities centred on this theme was conducted under deft leadership of Programme officer Prof Manimala Ghosh, along with NSS unit officers: Dr Debalina Kar, Prof: Shreyasree Das, Prof Vivekananda Garai.

**O**n the First day a seminar was organised on "Rain-Water harvesting System", Speaker Rampranay Ganguly ,junior Engineer, Member of Bigan Mancha ,NIT Durgapur .He elaborated how rain water could be conserved and stored for use during scarcity.