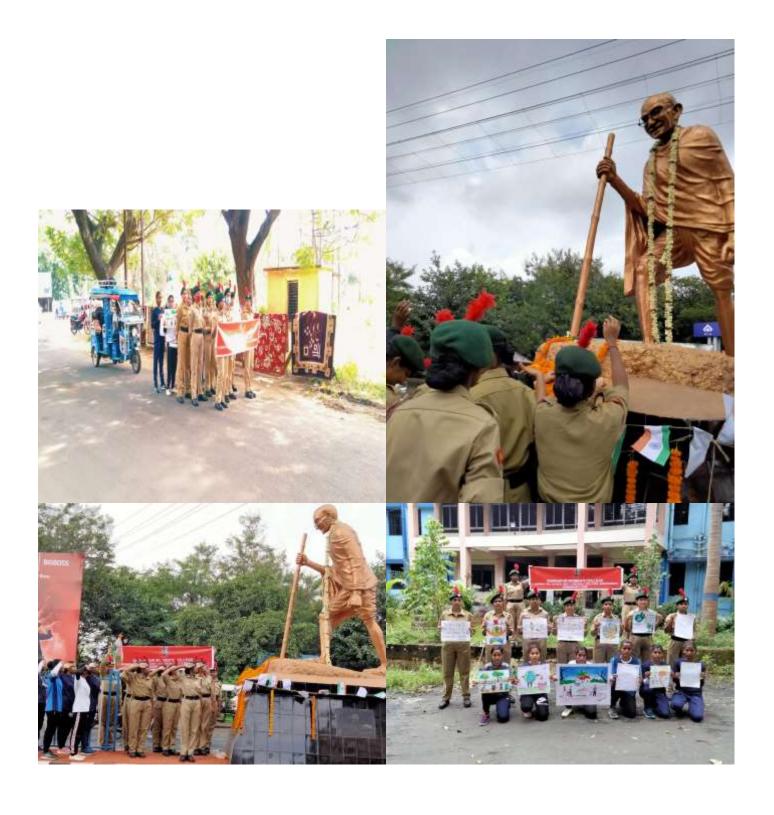

Pre Independence Day program (Har ghar tiranga) on 13.8.2022

Affiliated to Kazi Nazarul University Mahatma Gandhi Road, Durgapur, W.B. 713209 e-mail\_durgapurwomenscollege@gmail.com

2) Name of the Programme-Seminar on rain water Harvesting
Organising unit-NSS