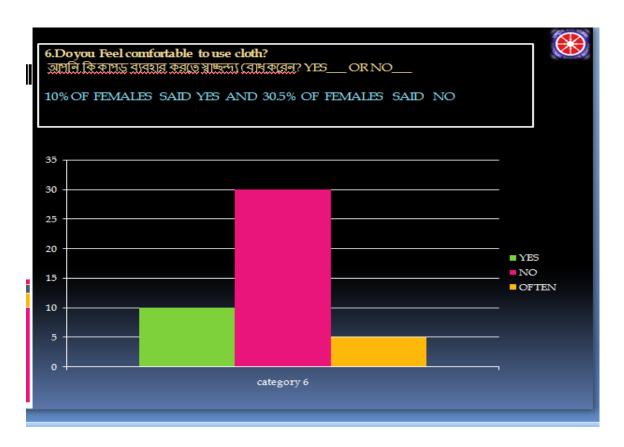

a) Attendance of student & NSS officers in Plantation Programme on 18.3.23.

Affiliated to Kazi Nazarul University Mahatma Gandhi Road, Durgapur, W.B. 713209 e-mail: durgapurwomenscollege@gmail.com

Plantation in progress at Barafkal slum on 18.03.2023.