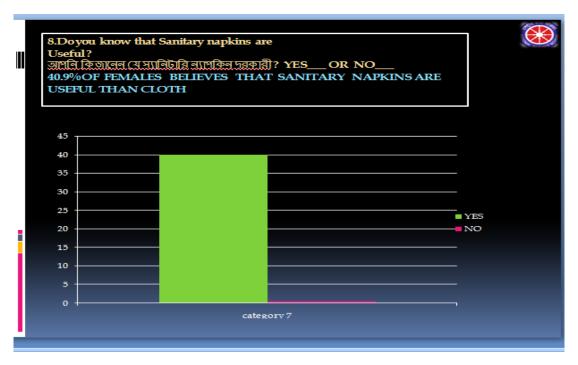

liated to Kazi Nazarul University

Mahatma Gandhi Road, Durgapur, W.B. 713209

e-mail: durgapurwomenscollege@gmail.com



Chart showing the graphical representation of number of women who disposes/not disposes cloth during period.



Affiliated to Kazi Nazarul University Mahatma Gandhi Road, Durgapur, W.B. 713209 e-mail: durgapurwomenscollege@gmail.com



Graph showing on percentage of women who feels comfortable/uncomfortable with the use of cloth.



Affiliated to Kazi Nazarul University
Mahatma Gandhi Road, Durgapur, W.B. 713209
e-mail: durgapurwomenscollege@gmail.com



Graph showing the percentage of women who are aware /unaware of use of cloths during periods.



Affiliated to Kazi Nazarul University Mahatma Gandhi Road, Durgapur, W.B. 713209 e-mail: durgapurwomenscollege@gmail.com



Graphical representation of women who responded whether sanitary napkin are safe during period.



Affiliated to Kazi Nazarul University Mahatma Gandhi Road, Durgapur, W.B. 713209 e-mail: durgapurwomenscollege@gmail.com



Graphical representation of women who knows that whether Cloth used during period causes infection and disease



Affiliated to Kazi Nazarul University
Mahatma Gandhi Road, Durgapur, W.B. 713209
e-mail: durgapurwomenscollege@gmail.com



Graph showing percentage of women who sanitize/don't sanitize their cloth during period.



Affiliated to Kazi Nazarul University Mahatma Gandhi Road, Durgapur, W.B. 713209 e-mail: durgapurwomenscollege@gmail.com



Graph showing the percentage of women who are aware



Affiliated to Kazi Nazarul University
Mahatma Gandhi Road, Durgapu