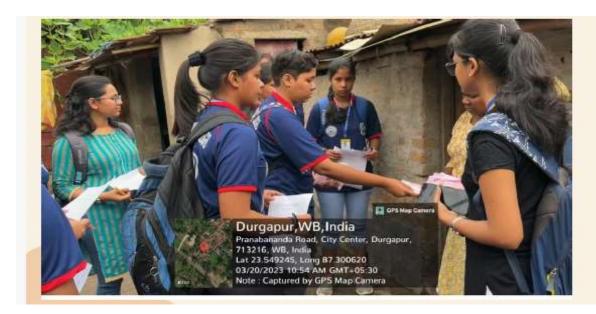

#### Date-17/3/2023 Day-2 No of students participated-22

4) Programme- Awareness programme on adenovirus at Barafkal Paramananda slum- The Nss unit members under the guidance of NSS Programme officer carried on awareness programme at Barafkal slum about the adenovirus. Survey was undertaken in the household where, the causes and symptoms of this deadly virus was explained. Additionally, the precaution measures, such proper sanitation, maintenance of pure water supply was also was explained to the resident of Paramananda slum to contain the spread of diseases among their children.

NSS unit members conducting survey on adenovirus at Paramananda slum on 17.3.2023

Affiliated to Kazi Nazarul University Mahatma Gandhi Road, Durgapur, W.B. 713209 e-mail: durgapurwomenscollege@gmail.com