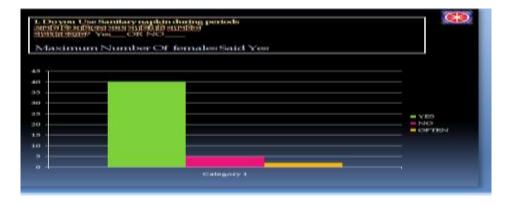

#### **Day-3:**

Plantation Programme Venue- Barafkal Paramananda slum No of students participated-25. Date- 18.3.2023.

5) A Plantation programme was undertaken at Barafkal Paramananda slum by the students of NSS unit. They were accompanied by the Programme officer Prof Manimala Ghosh along with other NSS officers, Prof Shreyasree Das, Dr Deblina Kar, Prof Vivekananda Garai, ... Saplings of Gulmohor tree were planted to attain greenery in the slum.

| -                    | DAY-3                                                                                                                                                               | - 18th P                                                                                                                                                                                                                                                                                                                                                | cellen                                                                                                                                                                                                                                                                                                                 |
|----------------------|---------------------------------------------------------------------------------------------------------------------------------------------------------------------|---------------------------------------------------------------------------------------------------------------------------------------------------------------------------------------------------------------------------------------------------------------------------------------------------------------------------------------------------------|------------------------------------------------------------------------------------------------------------------------------------------------------------------------------------------------------------------------------------------------------------------------------------------------------------------------|
| 10 -<br>11 -<br>13 - | Britishu Stragon<br>Orbotion Chakraberby<br>Physic Chakraberby<br>Moneya Chakraberby<br>Arrestlicha Gebrebek<br>Reshunt Burlengen<br>Ribus Rosen<br>Kranga Barungen | Department English (H) B. Com (P) B. Com (P) Pel-Se (H) History (H) Pol-Se (P) Pol-Se (P) Pol-Se (P) Pol-Se (P) Pol-Se (P) Pol-Se (P) English (H) English (H) English (H) Geography (H) Geography (H) Geography (H) English (H) | Algundana  Acha Kumani Asaki  Anjali Banmani  Sami Jangara  Anjali Kin Midana  Anjali Kin Midana  Anjali Kin Midana  Mahid Merum  Toyeda Khakan  Litata Tad mifu  Virilana Chanfur  Virilana Chanfur  Virilana Chanfur  Toyed Racka  Toyed Said  Levationa chakernabom  Toyed Said  Diga chakushirty  Milliana 1803.33 |
|                      | , MS                                                                                                                                                                | 5 Thegramm                                                                                                                                                                                                                                                                                                                                              | a Officer                                                                                                                                                                                                                                                                                                              |
|                      | Monsmota lepan<br>Bakalina Kan<br>Ahnesyasnes Das<br>Whekalanda Gara                                                                                                | M. C. 18.3                                                                                                                                                                                                                                                                                                                                              | 5<br>+3/101.9                                                                                                                                                                                                                                                                                                          |
| 0.00                 | Schema chash Moon Das Putali Kundu Sulasa Mandal Ritifia mandal                                                                                                     | Bence<br>Beng (P<br>Beng (P)<br>Beng (P)                                                                                                                                                                                                                                                                                                                | Sulapa Mondal                                                                                                                                                                                                                                                                                                          |

a) Attendance of student & NSS officers in Plantation Programme on 18.3.23.

Affiliated to Kazi Nazarul University Mahatma Gandhi Road, Durgapur, W.B. 713209 e-mail: durgapurwomenscollege@gmail.com

Plantation in progress at Barafkal slum on 18.03.2023.