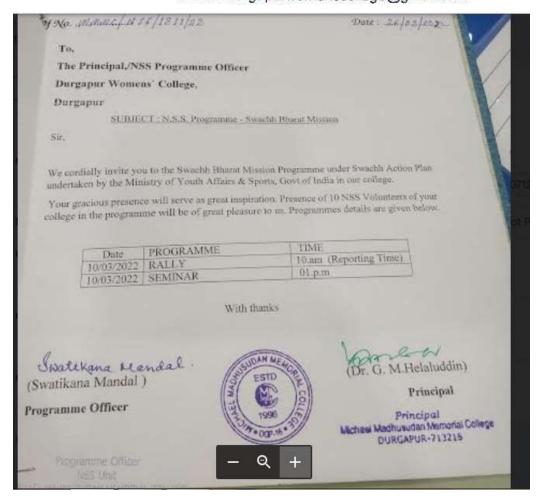

(00-0)

Affiliated to Kazi Nazarul University
Mahatma Gandhi Road, Durgapur, W.B. 713209
e-mail: durgapurwomenscollege@gmail.com

To The president The Governing Body of Durgapur Women's College Durgapur - 713209 Paschim Bardhaman Subject:Application for approval to carry out a drinking water survey and distribute used clothing and study materials in the Barafkal Paramananda Slum area. Respected Madam This is for your kind information that on August 11, 2022, the NSS unit of Durgapur Women's College wants toperform certain programmes, such as conducting a drinking water survey and distributing wornclothing and study materials in the Barafkal Paramananda slum area. We will be highly obliged if you would permit usto run this program. Thanking you., Mariennes thesh 8.8 2022 Manimala Ghosh NSS Programme Officer Durgapur Women's college President Governing Body Durgapur Women's College Durgapur-713209

B) Notice seeking permission from Governing body by the NSS programme officer to carry out distribution of old cloth and distribute study materials for the slum children

Affiliated to Kazi Nazarul University Mahatma Gandhi Road, Durgapur, W.B. 713209 e-mail: durgapurwomenscollege@gmail.com