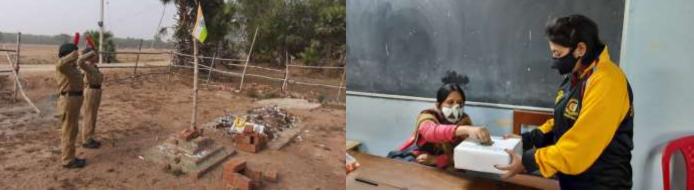

1) Brief report of the Programme- The Har Ghar Tiranga programme under aegis of Azadi ki Amrit Mohotsav was undertaken by the members of NSS unit as a part of pre- independence activity at adopted slum Barafkal basti on 13.8.2022. from 10.30 am. The programme included distribution of our tri-colour Indian flags to the tiny tots of the slum. Apart from this, warm clothes, study materials was also distributed on the same day. A small survey on the drinking water facilities was also conducted in the slum.

**Programme outcome-** The initiative invoked the feeling of patriotism in the minds of the children and it promoted awareness about the role and importance of National Flag in our lives.

 Notice seeking permission from the Governing body to run Har Ghar Tiranga Programme at Barafkal Paramananda slum by NSS Programme officer.

#### 2<sup>nd</sup> half

3) Programme-: Distribution of study materials to the impoverished children of nearby slum

Time-1.23 p.m No of studentsPresent- same as the above programme.

The proposed activity which was scheduled on 19<sup>th</sup> March 2023 was preponed on 16<sup>th</sup> March(since 19<sup>th</sup> March was Holiday). Books, stationeries, was distributed to the poor child by the hon'ble President of Governing Body Mrs Anindita Mukherjee along with the unit members of NSS.

Mrs Anindita Mukherjee Mayor of Durgapur Municipal Co-operation and President of Governing Body distributing study materials to the children on 16.3.2023

- (00-0)

Affiliated to Kazi Nazarul University Mahatma Gandhi Road, Durgapur, W.B. 713209 e-mail: durgapurwomenscollege@gmail.com