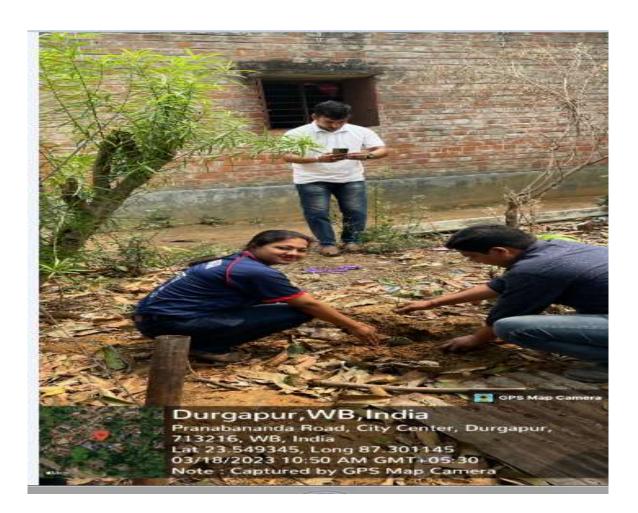

#### Date-17/3/2023 Day-2 No of students participated-22

4) Programme- Awareness programme on adenovirus at Barafkal Paramananda slum- The Nss unit members under the guidance of NSS Programme officer carried on awareness programme at Barafkal slum about the adenovirus. Survey was undertaken in the household where, the causes and symptoms of this deadly virus was explained. Additionally, the precaution measures, such proper sanitation, maintenance of pure water supply was also was explained to the resident of Paramananda slum to contain the spread of diseases among their children.

NSS unit members conducting survey on adenovirus at Paramananda slum on 17.3.2023

Affiliated to Kazi Nazarul University Mahatma Gandhi Road, Durgapur, W.B. 713209 e-mail: durgapurwomenscollege@gmail.com