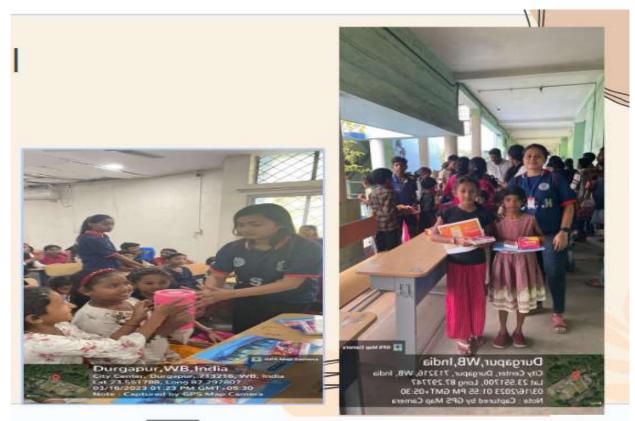

#### 2<sup>nd</sup> half

3) Programme-: Distribution of study materials to the impoverished children of nearby slum

Time-1.23 p.m No of studentsPresent- same as the above programme.

The proposed activity which was scheduled on 19<sup>th</sup> March 2023 was preponed on 16<sup>th</sup> March(since 19<sup>th</sup> March was Holiday). Books, stationeries, was distributed to the poor child by the hon'ble President of Governing Body Mrs Anindita Mukherjee along with the unit members of NSS.

Mrs Anindita Mukherjee Mayor of Durgapur Municipal Co-operation and President of Governing Body distributing study materials to the children on 16.3.2023

- (00-0)

Affiliated to Kazi Nazarul University Mahatma Gandhi Road, Durgapur, W.B. 713209 e-mail: durgapurwomenscollege@gmail.com