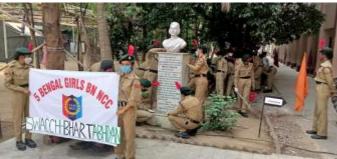

Affiliated to Kazi Nazarul University

Mahatma Gandhi Road, Durgapur, W.B. 713209

e-mail: durgapurwomenscollege@gmail.com

Name of the Programme- Har Ghar Tiranga

Organizing unit- NSS
Number of students participated -10
Date of the Activity-13.8.2022
Venue- Adopted slum Barafkal
Time-10.30 a.m

1) Brief report of the Programme- The Har Ghar Tiranga programme under aegis of Azadi ki Amrit Mohotsav was undertaken by the members of NSS unit as a part of pre- independence activity at adopted slum Barafkal basti on 13.8.2022. from 10.30 am. The programme included distribution of our tri-colour Indian flags to the tiny tots of the slum. Apart from this, warm clothes, study materials was also distributed on the same day. A small survey on the drinking water facilities was also conducted in the slum.

Pre Independence Day program (Har ghar tiranga) on 13.8.2022

Affiliated to Kazi Nazarul University Mahatma Gandhi Road, Durgapur, W.B. 713209 e-mail\_durgapurwomenscollege@gmail.com

2) Name of the Programme-Seminar on rain water Harvesting
Organising unit-NSS