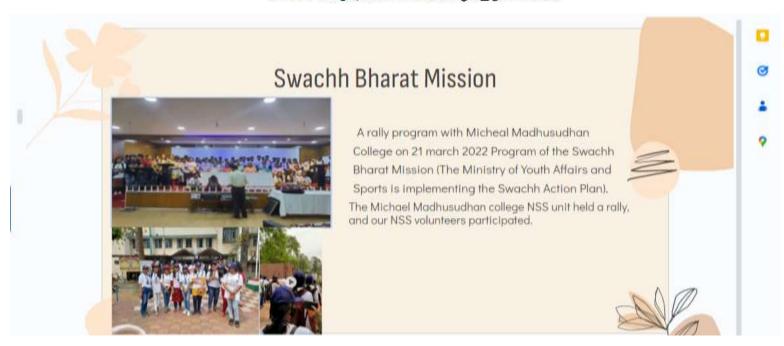

Pre Independence Day program (Har ghar tiranga) on 13.8.2022

Affiliated to Kazi Nazarul University Mahatma Gandhi Road, Durgapur, W.B. 713209 e-mail\_durgapurwomenscollege@gmail.com

2) Name of the Programme-Seminar on rain water Harvesting
Organising unit-NSS