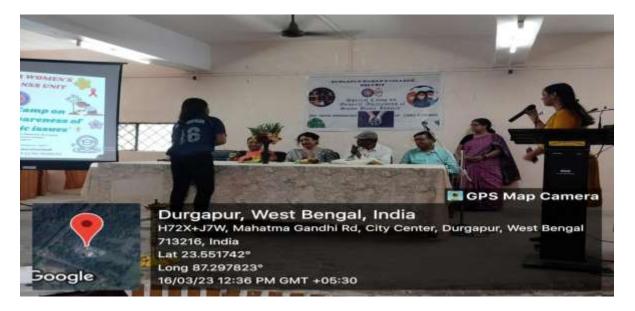

#### 2<sup>nd</sup> half

3) Programme-: Distribution of study materials to the impoverished children of nearby slum

Time-1.23 p.m No of studentsPresent- same as the above programme.

The proposed activity which was scheduled on 19<sup>th</sup> March 2023 was preponed on 16<sup>th</sup> March(since 19<sup>th</sup> March was Holiday). Books, stationeries, was distributed to the poor child by the hon'ble President of Governing Body Mrs Anindita Mukherjee along with the unit members of NSS.

Mrs Anindita Mukherjee Mayor of Durgapur Municipal Co-operation and President of Governing Body distributing study materials to the children on 16.3.2023

- (00-0)

Affiliated to Kazi Nazarul University Mahatma Gandhi Road, Durgapur, W.B. 713209 e-mail: durgapurwomenscollege@gmail.com