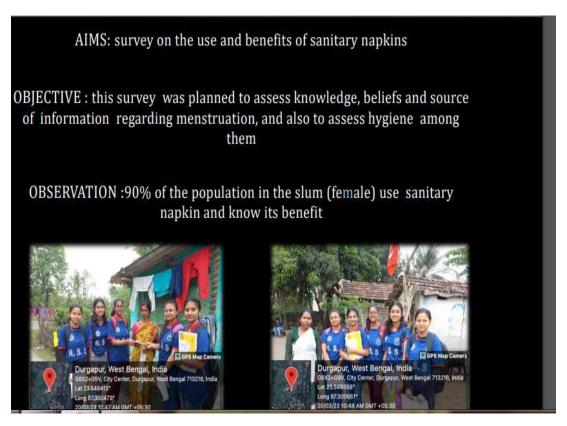

|

a) Attendance of student & NSS officers in Plantation Programme on 18.3.23.





Affiliated to Kazi Nazarul University Mahatma Gandhi Road, Durgapur, W.B. 713209 e-mail: durgapurwomenscollege@gmail.com



Plantation in progress at Barafkal slum on 18.03.2023.



Affiliated to Kazi Nazarul University
Mahatma Gandhi Road, Durgapur, W.B. 713209
e-mail: durgapurwomenscollege@gmail.com

#### Day-5 Survey on Menstrual Hygiene Date-20/3/23 No of Student Present-22

6) A survey on menstrual hygiene was undertaken by the student of NSS unit at Paramananda Slum to understand about the menstrual related health issue.



Report on the survey on menstrual issues on 20.3.23





Affiliated to Kazi Nazarul University
Mahatma Gandhi Road, Durgapur, W.B. 713209
e-mail: durgapurwomenscollege@gmail.com



Survey report on menstrual issues on 20.3.23





Affiliated to Kazi Nazarul University Mahatma Gandhi Road, Durgapur, W.B. 713209 e-mail: durgapurwomenscollege@gmail.com

# Survey on menstruation



This survey was held on barafkal basti were we got to know about others menstruation cycle, basically what they use, are they comfortable in using pads or cloths? this were some few question, we asked them and







Affiliated to Kazi Nazarul University Mahatma Gandhi Road, Durgapur, W.B. 713209 e-mail: durgapurwomenscollege@gmail.com

| · QUESTIONNAIRE: