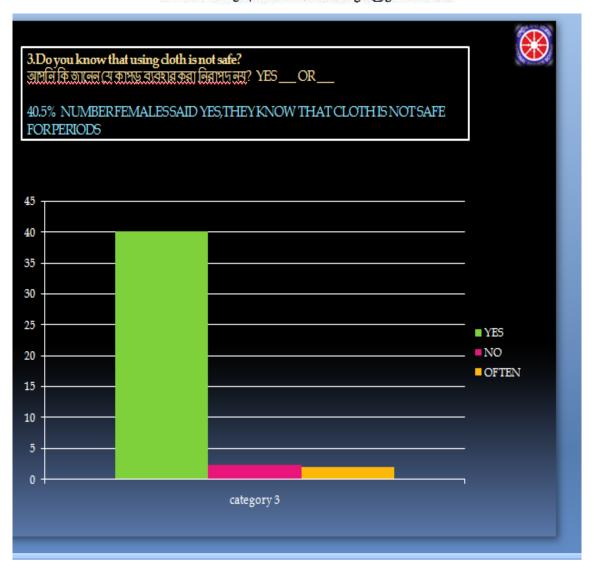

#### **Day-3:**

Plantation Programme Venue- Barafkal Paramananda slum No of students participated-25. Date- 18.3.2023.

5) A Plantation programme was undertaken at Barafkal Paramananda slum by the students of NSS unit. They were accompanied by the Programme officer Prof Manimala Ghosh along with other NSS officers, Prof Shreyasree Das, Dr Deblina Kar, Prof Vivekananda Garai, ... Saplings of Gulmohor tree were planted to attain greenery in the slum.

| -                    | DAY-3                                                                                                                                                               | - 18th P                                                                                                                                                                                                                                                                                                                                                | cellen                                                                                                                                                                                                                                                                                                                 |
|----------------------|---------------------------------------------------------------------------------------------------------------------------------------------------------------------|---------------------------------------------------------------------------------------------------------------------------------------------------------------------------------------------------------------------------------------------------------------------------------------------------------------------------------------------------------|------------------------------------------------------------------------------------------------------------------------------------------------------------------------------------------------------------------------------------------------------------------------------------------------------------------------|
| 10 -<br>11 -<br>13 - | Britishu Stragon<br>Orbotion Chakraberby<br>Physic Chakraberby<br>Moneya Chakraberby<br>Arrestlicha Gebrebek<br>Reshunt Burlengen<br>Ribus Rosen<br>Kranga Barungen | Department English (H) B. Com (P) B. Com (P) Pel-Se (H) History (H) Pol-Se (P) Pol-Se (P) Pol-Se (P) Pol-Se (P) Pol-Se (P) Pol-Se (P) English (H) English (H) English (H) Geography (H) Geography (H) Geography (H) English (H) | Algundana  Acha Kumani Asaki  Anjali Banmani  Sami Jangara  Anjali Kin Midana  Anjali Kin Midana  Anjali Kin Midana  Mahid Merum  Toyeda Khakan  Litata Tad mifu  Virilana Chanfur  Virilana Chanfur  Virilana Chanfur  Toyed Racka  Toyed Said  Levationa chakernabom  Toyed Said  Diga chakushirty  Milliana 1803.33 |
|                      | , MS                                                                                                                                                                | 5 Thegramm                                                                                                                                                                                                                                                                                                                                              | a Officer                                                                                                                                                                                                                                                                                                              |
|                      | Monsmota lepan<br>Bakalina Kan<br>Ahnesyasnes Das<br>Whekalanda Gara                                                                                                | M. C. 18.3                                                                                                                                                                                                                                                                                                                                              | 5<br>+3/101.9                                                                                                                                                                                                                                                                                                          |
| 0.00                 | Schema chash Moon Das Putali Kundu Sulasa Mandal Ritifia mandal                                                                                                     | Bence<br>Beng (P<br>Beng (P)<br>Beng (P)                                                                                                                                                                                                                                                                                                                | Sulapa Mondal                                                                                                                                                                                                                                                                                                          |

a) Attendance of student & NSS officers in Plantation Programme on 18.3.23.

Affiliated to Kazi Nazarul University Mahatma Gandhi Road, Durgapur, W.B. 713209 e-mail: durgapurwomenscollege@gmail.com

Plantation in progress at Barafkal slum on 18.03.2023.