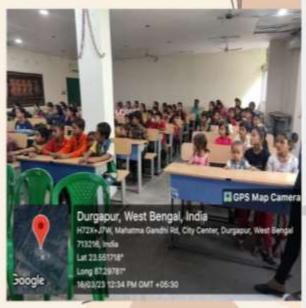

#### 2<sup>nd</sup> half

3) Programme-: Distribution of study materials to the impoverished children of nearby slum

Time-1.23 p.m No of studentsPresent- same as the above programme.

The proposed activity which was scheduled on 19<sup>th</sup> March 2023 was preponed on 16<sup>th</sup> March(since 19<sup>th</sup> March was Holiday). Books, stationeries, was distributed to the poor child by the hon'ble President of Governing Body Mrs Anindita Mukherjee along with the unit members of NSS.

Mrs Anindita Mukherjee Mayor of Durgapur Municipal Co-operation and President of Governing Body distributing study materials to the children on 16.3.2023

- (00-0)

Affiliated to Kazi Nazarul University Mahatma Gandhi Road, Durgapur, W.B. 713209 e-mail: durgapurwomenscollege@gmail.com