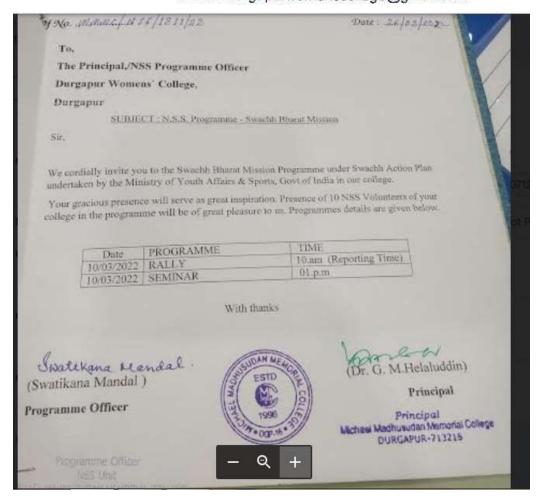

(00-0)

Affiliated to Kazi Nazarul University
Mahatma Gandhi Road, Durgapur, W.B. 713209
e-mail: durgapurwomenscollege@gmail.com

To The president The Governing Body of Durgapur Women's College Durgapur - 713209 Paschim Bardhaman Subject:Application for approval to carry out a drinking water survey and distribute used clothing and study materials in the Barafkal Paramananda Slum area. Respected Madam This is for your kind information that on August 11, 2022, the NSS unit of Durgapur Women's College wants toperform certain programmes, such as conducting a drinking water survey and distributing wornclothing and study materials in the Barafkal Paramananda slum area. We will be highly obliged if you would permit usto run this program. Thanking you., Mariennes thesh 8.8 2022 Manimala Ghosh NSS Programme Officer Durgapur Women's college President Governing Body Durgapur Women's College Durgapur-713209