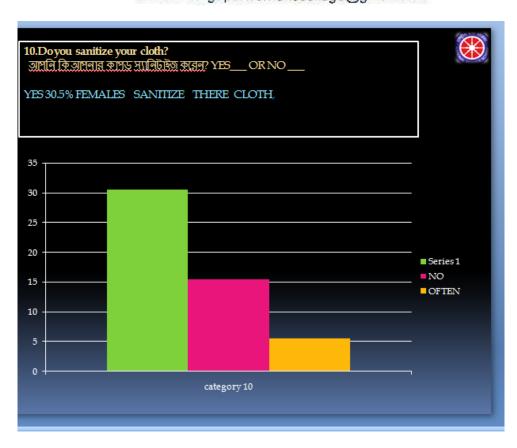

liated to Kazi Nazarul University
Mahatma Gandhi Road, Durgapur, W.B. 713209
e-mail: durgapurwomenscollege@gmail.com



Graph showing the percentage of women who are aware /unaware of use of cloths during periods.



Affiliated to Kazi Nazarul University Mahatma Gandhi Road, Durgapur, W.B. 713209 e-mail: durgapurwomenscollege@gmail.com



Graphical representation of women who responded whether sanitary napkin are safe during period.



Affiliated to Kazi Nazarul University Mahatma Gandhi Road, Durgapur, W.B. 713209 e-mail: durgapurwomenscollege@gmail.com



Graphical representation of women who knows that whether Cloth used during period causes infection and disease



Affiliated to Kazi Nazarul University
Mahatma Gandhi Road, Durgapur, W.B. 713209
e-mail: durgapurwomenscollege@gmail.com



Graph showing percentage of women who sanitize/don't sanitize their cloth during period.



Affiliated to Kazi Nazarul University Mahatma Gandhi Road, Durgapur, W.B. 713209 e-mail: durgapurwomenscollege@gmail.com



Graph showing the percentage of women who are aware



Affiliated to Kazi Nazarul University
Mahatma Gandhi Road, Durgapur, W.B. 713209
e-mail: durgapurwomenscollege@gmail.com

#### RECOMMENDATION: i) to make them aware of different kind of sanitary napkins (large, extra large, more absorption) as these prevent from stains ii) to make them more aware regarding the fact that till some of them uses cloth sometime, therefore they should avoid cloth, instead of cloth they can use sanitary napkins iii) some of them were hesitant to talk regarding periods, therefore to make sure th