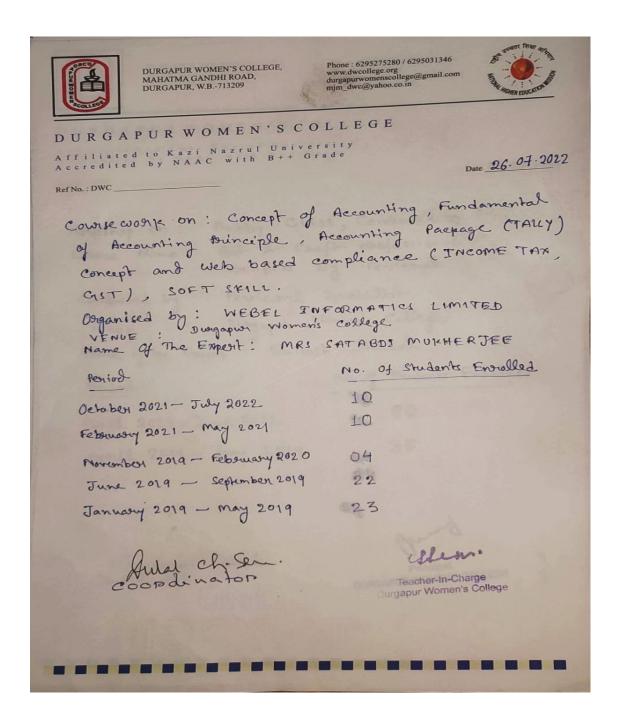

|
|                                                                                                                                                                                                |
|                                                                                                                                                                                                |



Affiliated to Kazi Nazarul University Mahatma Gandhi Road, Durgapur, W.B. 713209 e-mail: durgapurwomenscollege@gmail.com

#### 4. ICT/ computing skills:

#### **Report on Diploma in P.C. Application:**





Affiliated to Kazi Nazarul University Mahatma Gandhi Road, Durgapur, W.B. 713209 e-mail: durgapurwomenscollege@gmail.com

#### 4. ICT/ computing skills :

#### **Report on the course TALLY**