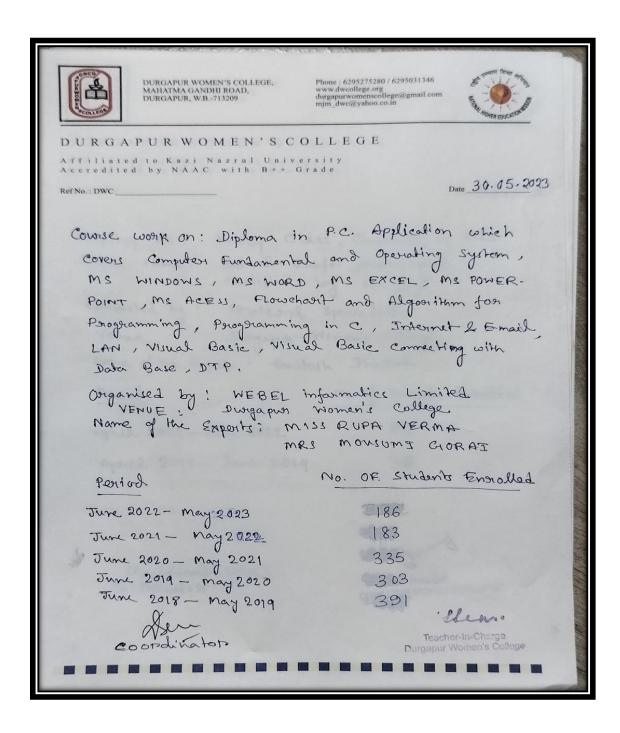

#### 4. ICT/ computing skills:

#### **Report on Diploma in P.C. Application:**

Affiliated to Kazi Nazarul University Mahatma Gandhi Road, Durgapur, W.B. 713209 e-mail: durgapurwomenscollege@gmail.com