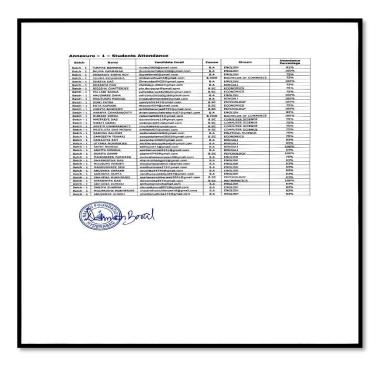

# List of the Students participated in Employability Skills and Aptitude Test organised by GEORGE TELEGRAPH on 20.09.2022

Dr. Mahananda Kanjilal Principal Durgapur Woman's College