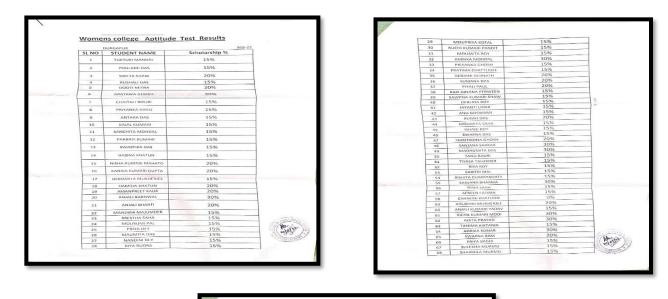

# List of the Students participated in Employability Skills and Aptitude Test organised by GEORGE TELEGRAPH on 20.09.2022

Dr. Mahananda Kanjilal Principal Durgapur Woman's College