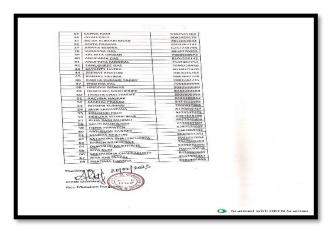

## List of the Students attended in Career Guideline Workshop organised by RICE from 16.02.2023 to 18.02.2023

List of the Students attended in Employability Skill Training Programme organised by Mahindra Pride Classroom from 11.03.2022 to 28.03.2022

Dr. Mahananda Kanjilal Principal Durgapur Woman's College