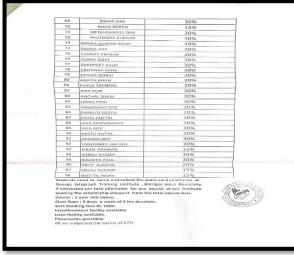

# List of the Students participated in Employability Skills and Aptitude Test organised by GEORGE TELEGRAPH on 20.09.2022

Dr. Mahananda Kanjilal Principal Durgapur Woman's College