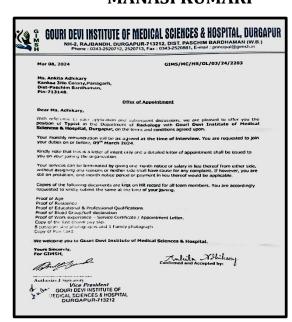

# ANKITA ADHIKARY

Affiliated to Kazi Nazarul University Mahatma Gandhi Road, Durgapur, W.B. 713209 e-mail: durgapurwomenscollege@gmail.com