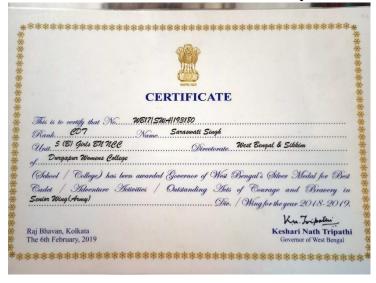

Governor's Medal

CWS scholarship (best cadet)

DG NCC Commendation Card

Youth Exchange Program Certificate

Affiliated to Kazi Nazarul University Mahatma Gandhi Road, Durgapur, W.B. 713209 e-mail: durgapurwomenscollege@gmail.com