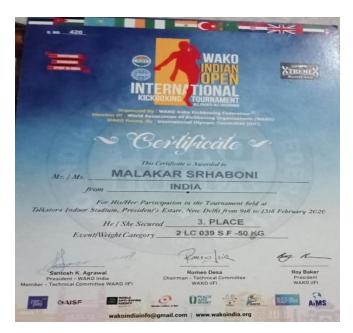

#### DG NCC Commendation Card

**Kickboxing Tournament** 

Camp Attendence Certificate

World Chessboxing Championship

Affiliated to Kazi Nazarul University Mahatma Gandhi Road, Durgapur, W.B. 713209 e-mail: durgapurwomenscollege@gmail.com