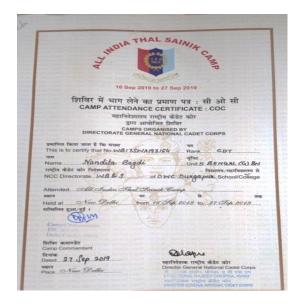

Camp Attendence Certificate

World Chessboxing Championship

Affiliated to Kazi Nazarul University Mahatma Gandhi Road, Durgapur, W.B. 713209 e-mail: durgapurwomenscollege@gmail.com