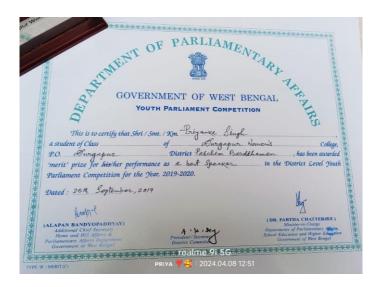

Best Speaker in YPC

Lady Parliamentarian Member in YPC

Best lady parliamentarian in YPC

Affiliated to Kazi Nazarul University Mahatma Gandhi Road, Durgapur, W.B. 713209 e-mail: durgapurwomenscollege@gmail.com

#### **Kickboxing Association**

Chess Boxing Championship

Affiliated to Kazi Nazarul University Mahatma Gandhi Road, Durgapur, W.B. 713209 e-mail: durgapurwomenscollege@gmail.com

Best Speaker in District level in YPC