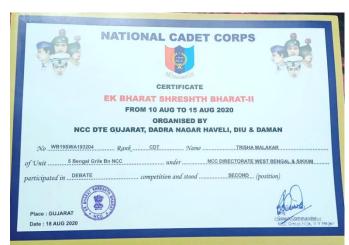

Year-July,2020-June,2021

2<sup>nd</sup> Position in Debate Ek Bharat Shrestha Bharat

Affiliated to Kazi Nazarul University Mahatma Gandhi Road, Durgapur, W.B. 713209 e-mail: durgapurwomenscollege@gmail.com