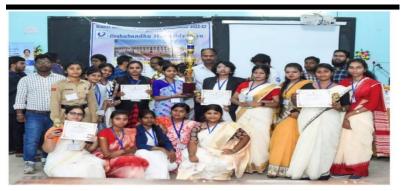

#### Won 1st prize in YPC as a Team in Divisional level

Some pictures of Students' Achievements

Affiliated to Kazi Nazarul University

Mahatma Gandhi Road, Durgapur, W.B. 713209

e-mail: durgapurwomenscollege@gmail.com