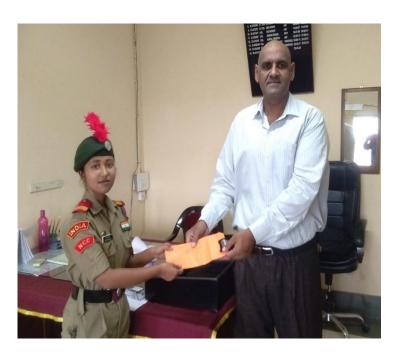

Governor's Medal

CWS scholarship (best cadet)

DG NCC Commendation Card

Youth Exchange Program Certificate

Affiliated to Kazi Nazarul University Mahatma Gandhi Road, Durgapur, W.B. 713209 e-mail: durgapurwomenscollege@gmail.com