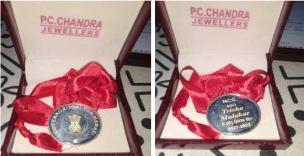

Governor's Medal

CWS scholarship (best cadet)

DG NCC Commendation Card

Youth Exchange Program Certificate

Affiliated to Kazi Nazarul University Mahatma Gandhi Road, Durgapur, W.B. 713209 e-mail: durgapurwomenscollege@gmail.com