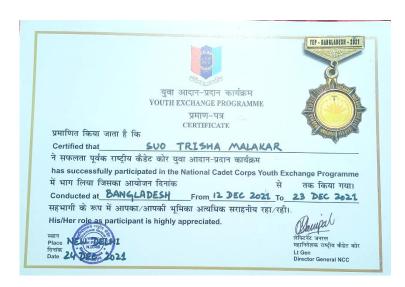

Governor's Medal

CWS scholarship (best cadet)

DG NCC Commendation Card

Youth Exchange Program Certificate

Affiliated to Kazi Nazarul University Mahatma Gandhi Road, Durgapur, W.B. 713209 e-mail: durgapurwomenscollege@gmail.com