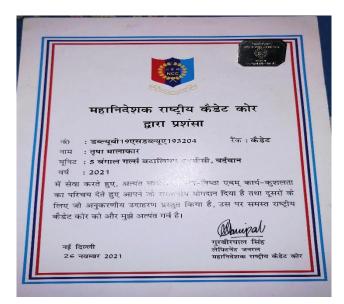

Governor's Medal

CWS scholarship (best cadet)

DG NCC Commendation Card

Youth Exchange Program Certificate

Affiliated to Kazi Nazarul University Mahatma Gandhi Road, Durgapur, W.B. 713209 e-mail: durgapurwomenscollege@gmail.com