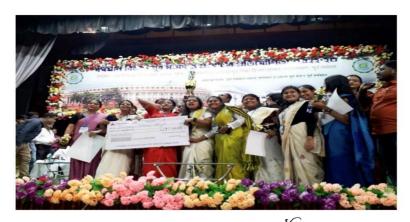

#### Won 1st prize in YPC as a Team in Divisional level

Some pictures of Students' Achievements

Affiliated to Kazi Nazarul University

Mahatma Gandhi Road, Durgapur, W.B. 713209

e-mail: durgapurwomenscollege@gmail.com