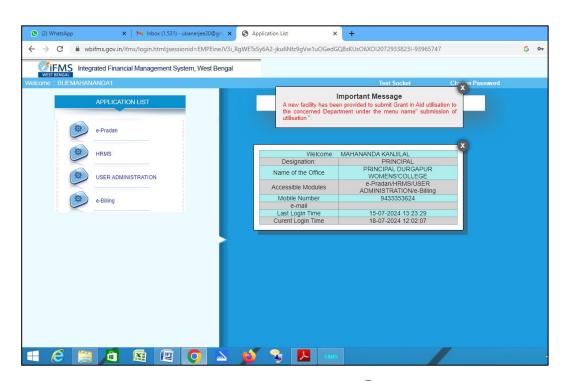

#### **IFMS**

Affiliated to Kazi Nazarul University
Mahatma Gandhi Road, Durgapur, W.B. 713209
e-mail: durgapurwomenscollege@gmail.com