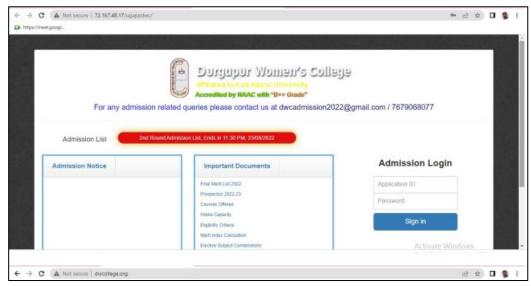

#### Student Admission through DWC Portal

Affiliated to Kazi Nazarul University

Mahatma Gandhi Road, Durgapur, W.B. 713209

e-mail: durgapurwomenscollege@gmail.com