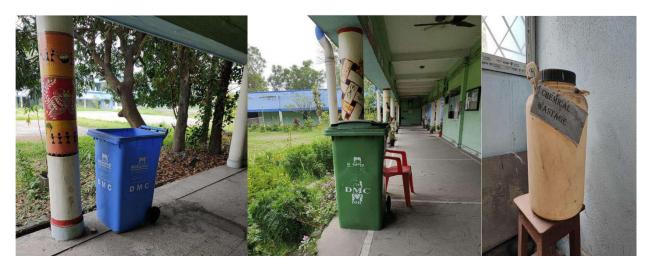

Photograph Taken on 09/04/2022

Photograph Taken on 09/04/2022

Dr. Mahananda miilal Principal Durgapur Woman's College

ii. Management of the various types of degradable and non-degradable wastes.

Photograph Taken on 11/12/2023

Photograph Taken on 11/12/2023

Photograph Taken on 10/08/2022