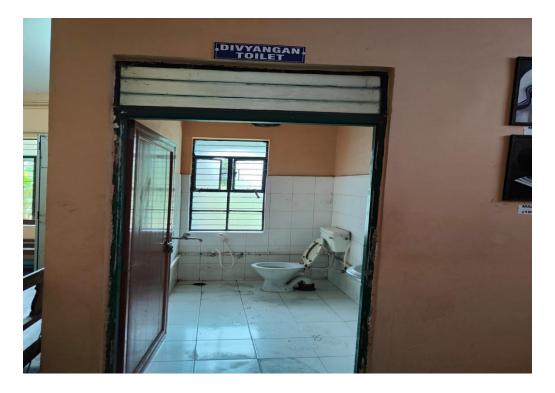

#### Washroom for Disable person named as 'Dibyangan'

(Photograph Taken on 11/06/2023)