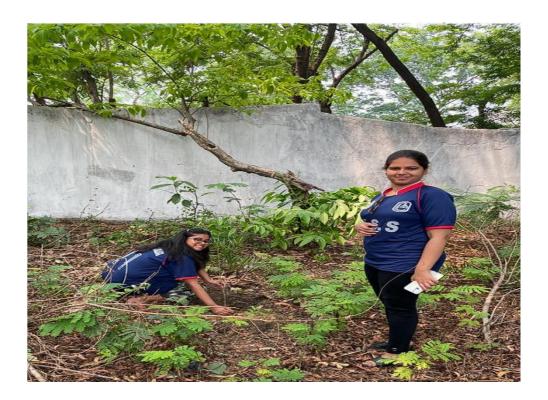

#### iv. Green campus initiatives.

#### Plantation done by students

Photograph Taken on 08/07/2022

Dr. Mahananda Kanjilal Principal Durgapur Woman's College