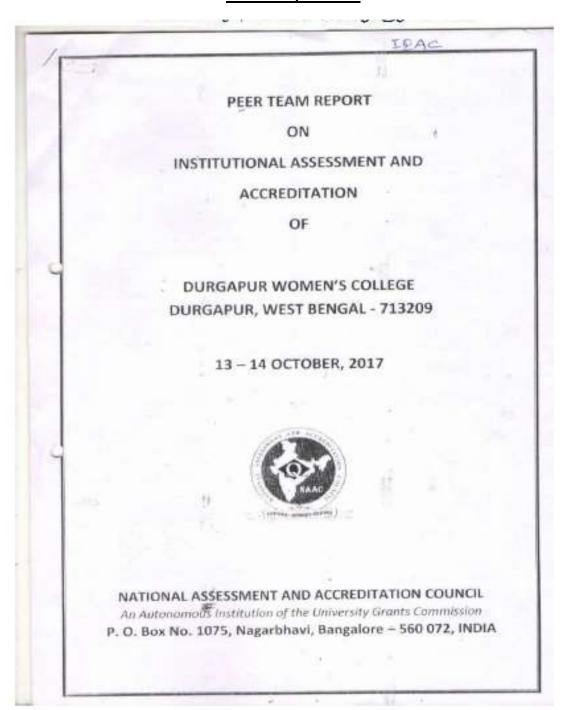

Affiliated to Kazi Nazarul University

Mahatma Gandhi Road, Durgapur, W.B. 713209

e-mail: durgapurwomenscollege@gmail.com