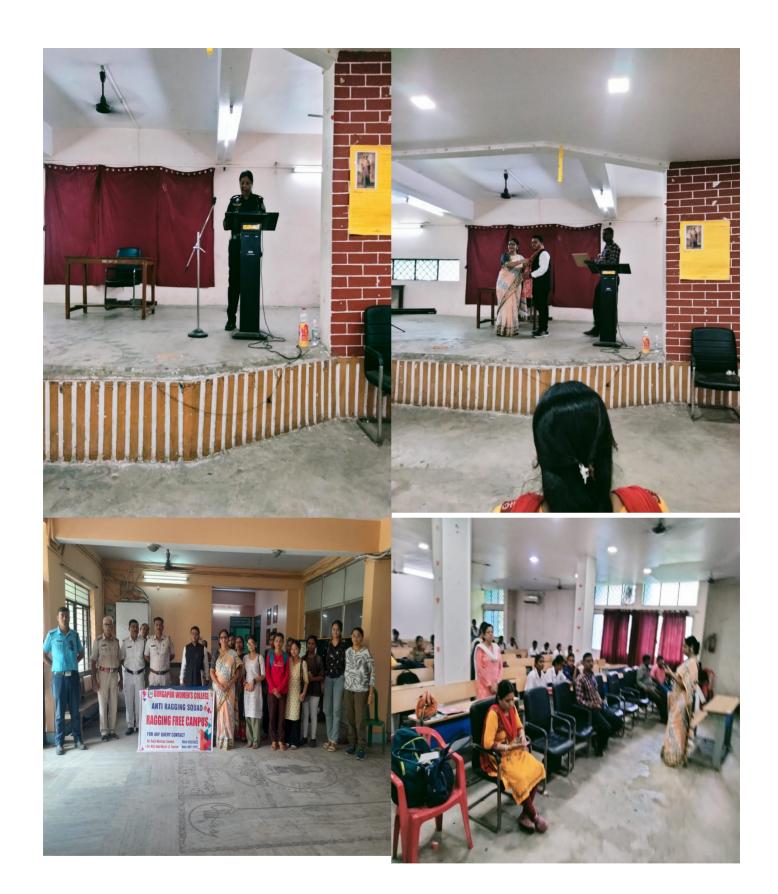

### DURGAPUR WOMEN'S COLLEGE ANTI RAGGING SQUAD.

### ANTI RAGGING FREE COMPUS.

On the Academic session 2024 - 2025 college authority newly formed Anti -Raggin squad Which is parallel accompanied with Anti- ragging committee. In our college this Anti- Ragging squad officially raised and formed dated on 30/07/2024 as per UGC Regulation and clause

Names of the members given below

- 1 College Principal.Dr Mahananda Kanjilal (Chairperson)
- 2. Dr Ranjini Mukherjee (Convenor)
- 3. Mitali Ghosh Moulick (SACT & Joint convenor).
- 4.Dr Shyamasri Majhi.
- 5.Dr Santosh kumar Biswas (Representative of NGO)
- 6.Smt Seuli Mondal (OC of Durgapur women's Police station))
- 7. Shreyasri Das (SACT)
- 8.Tuntun Pal(SACT)
- 9.Sanchita Goswami(SACT)
- 10.Jiko Raut (SACT)
- 11.Arpita Bit(SACT)

12. Soumi Nandi (College student & Ncc cadet)

13. Sweta Thapa( college student & Ncc cadet)

Report.

Dated on 14/08/2024 ,DWC Ncc unit organised a special visit and workshop on behalf Durgapur women's police station lady OC SHAKTI BAHINI who gave commitment that they are always with us and ready for help regarding Ragging matter after then a special lecture was conducted by reputed lawyer Dr Surya Sarkar who aware the students about ragging and regulation and it's punishmant. On that day DWC Anti- Ragging Squad started its funtioning service as followed aims and objects.

Funtioning agenda are

To facilitate Anti - Ragging activity more effective in college there kept two grievances boxes to provide a mechanism to students for redressal of their grievances.

Report of attendance

No of faculties - 15

No of students - 45.