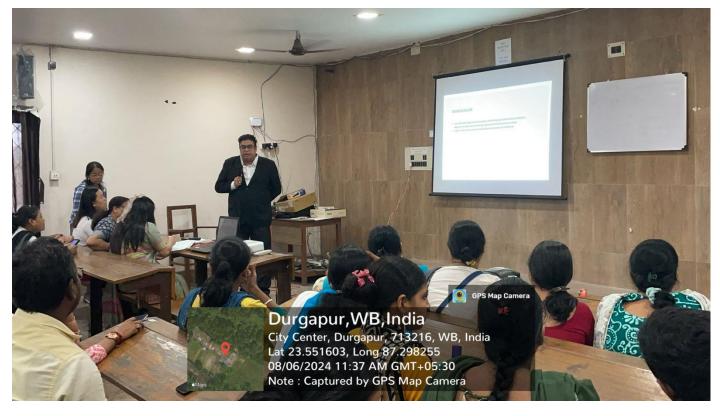

Awareness Programme for Students

**Organized** by **IQAC**, Anti-Ragging Committee, Internal Complaints **Committee, Department of Political Science, Durgapur** Women's College In Collaboration with **Department of Law** Kazi Nazrul University

# Bharatiya Nyaya Sanhita 2024

Dr. Mahananda Kanjilal **Principal Durgapur Women's College Durgapur, West Bengal** 

Patron

Dr. Swati Sinha **Associate Professor Department of Law** Kazi Nazrul University Asansol, West Bengal

#### **Date & Time**

6<sup>th</sup> August, 2024 | 11:00 AM to 1:00 PM Venue: Durgapur Women's College, Room No. 218

Dr. Mahananda Kanjilal Principal Durgapur Woman's College

### Speaker madam- SWATI SINHA .

OTHER SPEAKERS

Dr. Mahananda Kanjilal Principal Durgapur Woman's College

Dr. Mahananda Kanjilal Principal Durgapur Woman's College

Dr. Mahananda Kanjilal Principal Durgapur Woman's College