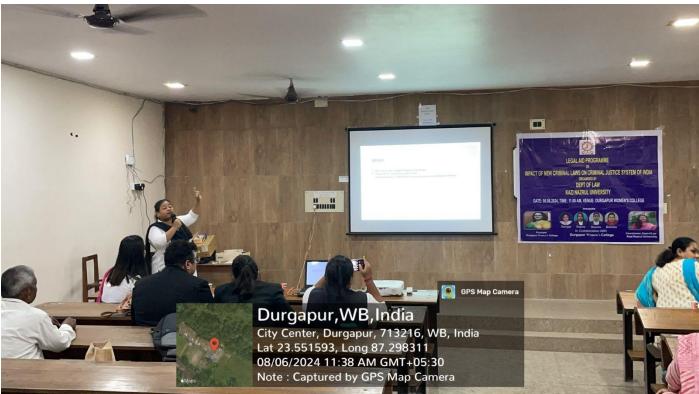

Awareness Programme for Students

**Organized** by **IQAC**, Anti-Ragging Committee, Internal Complaints **Committee, Department of Political Science, Durgapur** Women's College In Collaboration with **Department of Law** Kazi Nazrul University

# Bharatiya Nyaya Sanhita 2024

Dr. Mahananda Kanjilal **Principal Durgapur Women's College Durgapur, West Bengal** 

Patron

Dr. Swati Sinha **Associate Professor Department of Law** Kazi Nazrul University Asansol, West Bengal

#### **Date & Time**

6<sup>th</sup> August, 2024 | 11:00 AM to 1:00 PM Venue: Durgapur Women's College, Room No. 218

Dr. Mahananda Kanjilal Principal Durgapur Woman's College

### Speaker madam- SWATI SINHA .

OTHER SPEAKERS

Dr. Mahananda Kanjilal Principal Durgapur Woman's College

Dr. Mahananda Kanjilal Principal Durgapur Woman's College

Dr. Mahananda Kanjilal Principal Durgapur Woman's College