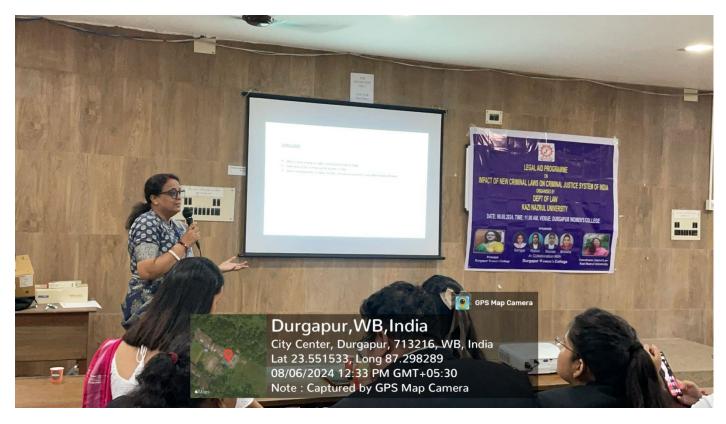

Awareness Programme for Students

**Organized** by **IQAC**, Anti-Ragging Committee, Internal Complaints **Committee, Department of Political Science, Durgapur** Women's College In Collaboration with **Department of Law** Kazi Nazrul University

# Bharatiya Nyaya Sanhita 2024

Dr. Mahananda Kanjilal **Principal Durgapur Women's College Durgapur, West Bengal** 

Patron

Dr. Swati Sinha **Associate Professor Department of Law** Kazi Nazrul University Asansol, West Bengal

#### **Date & Time**

6<sup>th</sup> August, 2024 | 11:00 AM to 1:00 PM Venue: Durgapur Women's College, Room No. 218

Dr. Mahananda Kanjilal Principal Durgapur Woman's College

### Speaker madam- SWATI SINHA .

OTHER SPEAKERS

Dr. Mahananda Kanjilal Principal Durgapur Woman's College

Dr. Mahananda Kanjilal Principal Durgapur Woman's College

Dr. Mahananda Kanjilal Principal Durgapur Woman's College