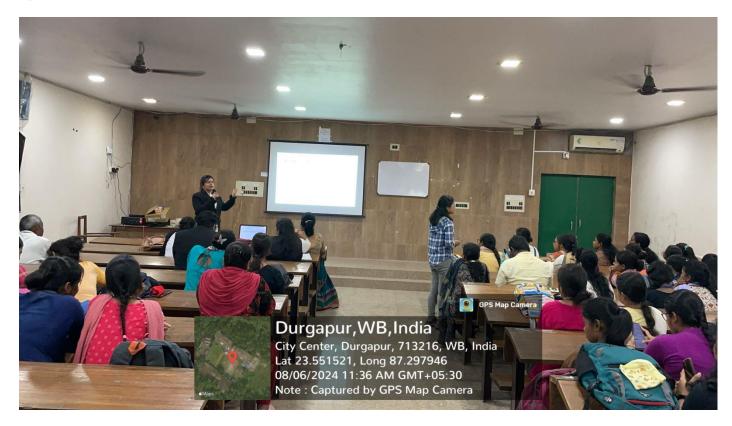

Awareness Programme for Students

**Organized** by **IQAC**, Anti-Ragging Committee, Internal Complaints **Committee, Department of Political Science, Durgapur** Women's College In Collaboration with **Department of Law** Kazi Nazrul University

# Bharatiya Nyaya Sanhita 2024

Dr. Mahananda Kanjilal **Principal Durgapur Women's College Durgapur, West Bengal** 

Patron

Dr. Swati Sinha **Associate Professor Department of Law** Kazi Nazrul University Asansol, West Bengal

#### **Date & Time**

6<sup>th</sup> August, 2024 | 11:00 AM to 1:00 PM Venue: Durgapur Women's College, Room No. 218

Dr. Mahananda Kanjilal Principal Durgapur Woman's College

### Speaker madam- SWATI SINHA .

OTHER SPEAKERS

Dr. Mahananda Kanjilal Principal Durgapur Woman's College

Dr. Mahananda Kanjilal Principal Durgapur Woman's College

Dr. Mahananda Kanjilal Principal Durgapur Woman's College