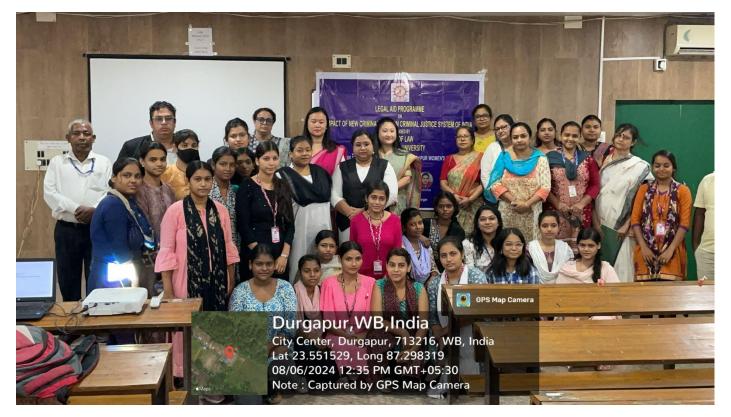

Awareness Programme for Students

**Organized** by **IQAC**, Anti-Ragging Committee, Internal Complaints **Committee, Department of Political Science, Durgapur** Women's College In Collaboration with **Department of Law** Kazi Nazrul University

# Bharatiya Nyaya Sanhita 2024

Dr. Mahananda Kanjilal **Principal Durgapur Women's College Durgapur, West Bengal** 

Patron

Dr. Swati Sinha **Associate Professor Department of Law** Kazi Nazrul University Asansol, West Bengal

#### **Date & Time**

6<sup>th</sup> August, 2024 | 11:00 AM to 1:00 PM Venue: Durgapur Women's College, Room No. 218

Dr. Mahananda Kanjilal Principal Durgapur Woman's College