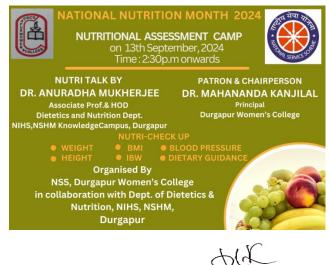

## NATIONAL NUTRITIONAL ASSESSMENT CAMP/ AWARENESS PROGRAMME Organised by :NSS, DURGAPUR WOMEN'S COLLEGE IN COLLABORATION WITH Dept. OF DIETETICS & NUTRITION, NIHS,NSHM DURGAPUR.

Date : 13.9.2024

Invited speaker/guests (mention with designation and institution name) :DR. ANURADHA MUKHERJEE( Associate prof. & HOD Dietetics & nutrition Dept. NIHS,NSHM KNOWLEDGE CAMPUS DURGAPUR).

PATRON & CHAIRPERSON- DR MAHANANDA KANJILAL (Principal Durgapur Women's College)

Topic of the speech : NUTRITION FOR WOMEN & MEN.

No. of participants :56

Brief Report (300-400 Words Appx): Good nutrition is a critical part of our lives , health & development . A well balanced diet can help reduce the risk of chronic conditions like diabetes, heart diseases, stroke even cancer. We must know the myths related to nutritional values of certain food items. Good nutrition can help strengthen our immune system. Hence, Durgapur women's college celebrates national nutrition month 2024.