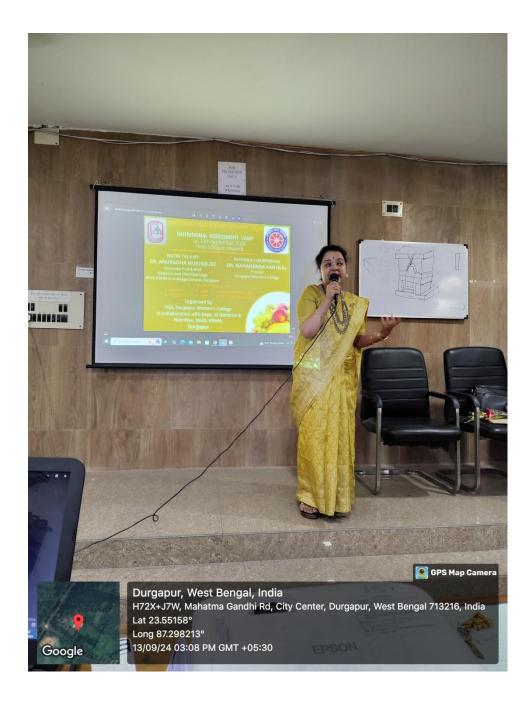

## NATIONAL NUTRITIONAL ASSESSMENT CAMP/ AWARENESS PROGRAMME Organised by :NSS, DURGAPUR WOMEN'S COLLEGE IN COLLABORATION WITH Dept. OF DIETETICS & NUTRITION, NIHS,NSHM DURGAPUR.

Date : 13.9.2024

Invited speaker/guests (mention with designation and institution name) :DR. ANURADHA MUKHERJEE( Associate prof. & HOD Dietetics & nutrition Dept. NIHS,NSHM KNOWLEDGE CAMPUS DURGAPUR).

PATRON & CHAIRPERSON- DR MAHANANDA KANJILAL (Principal Durgapur Women's College)

Topic of the speech : NUTRITION FOR WOMEN & MEN.

No. of participants :56

Brief Report (300-400 Words Appx): Good nutrition is a critical part of our lives , health & development . A well balanced diet can help reduce the risk of chronic conditions like diabetes, heart diseases, stroke even cancer. We must know the myths related to nutritional values of certain food items. Good nutrition can help strengthen our immune system. Hence, Durgapur women's college celebrates national nutrition month 2024.