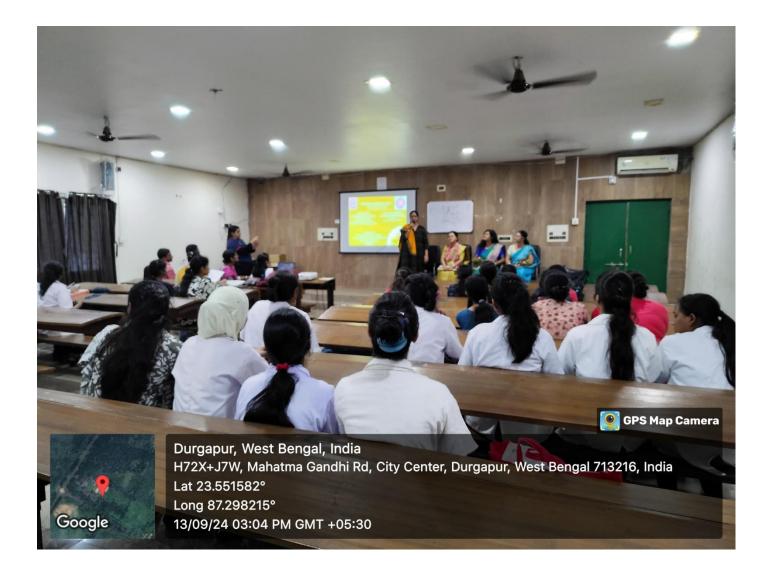

## NATIONAL NUTRITIONAL ASSESSMENT CAMP/ AWARENESS PROGRAMME Organised by :NSS, DURGAPUR WOMEN'S COLLEGE IN COLLABORATION WITH Dept. OF DIETETICS & NUTRITION, NIHS,NSHM DURGAPUR.

Date : 13.9.2024

Invited speaker/guests (mention with designation and institution name) :DR. ANURADHA MUKHERJEE( Associate prof. & HOD Dietetics & nutrition Dept. NIHS,NSHM KNOWLEDGE CAMPUS DURGAPUR).

PATRON & CHAIRPERSON- DR MAHANANDA KANJILAL (Principal Durgapur Women's College)

Topic of the speech : NUTRITION FOR WOMEN & MEN.

No. of participants :56

Brief Report (300-400 Words Appx): Good nutrition is a critical part of our lives , health & development . A well balanced diet can help reduce the risk of chronic conditions like diabetes, heart diseases, stroke even cancer. We must know the myths related to nutritional values of certain food items. Good nutrition can help strengthen our immune system. Hence, Durgapur women's college celebrates national nutrition month 2024.