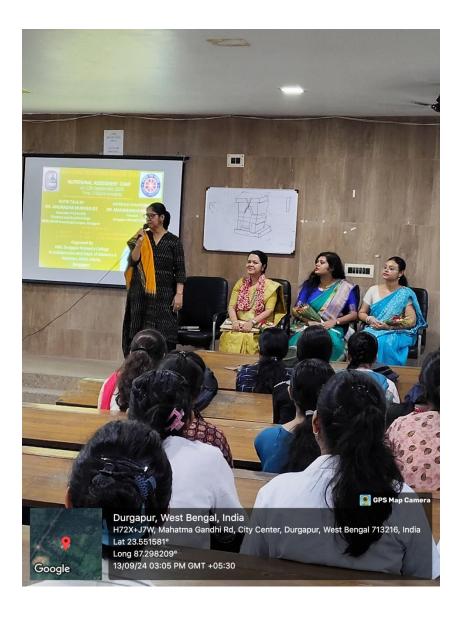

## NATIONAL NUTRITIONAL ASSESSMENT CAMP/ AWARENESS PROGRAMME Organised by :NSS, DURGAPUR WOMEN'S COLLEGE IN COLLABORATION WITH Dept. OF DIETETICS & NUTRITION, NIHS,NSHM DURGAPUR.

Date : 13.9.2024

Invited speaker/guests (mention with designation and institution name) :DR. ANURADHA MUKHERJEE( Associate prof. & HOD Dietetics & nutrition Dept. NIHS,NSHM KNOWLEDGE CAMPUS DURGAPUR).

PATRON & CHAIRPERSON- DR MAHANANDA KANJILAL (Principal Durgapur Women's College)

Topic of the speech : NUTRITION FOR WOMEN & MEN.

No. of participants :56

Brief Report (300-400 Words Appx): Good nutrition is a critical part of our lives , health & development . A well balanced diet can help reduce the risk of chronic conditions like diabetes, heart diseases, stroke even cancer. We must know the myths related to nutritional values of certain food items. Good nutrition can help strengthen our immune system. Hence, Durgapur women's college celebrates national nutrition month 2024.