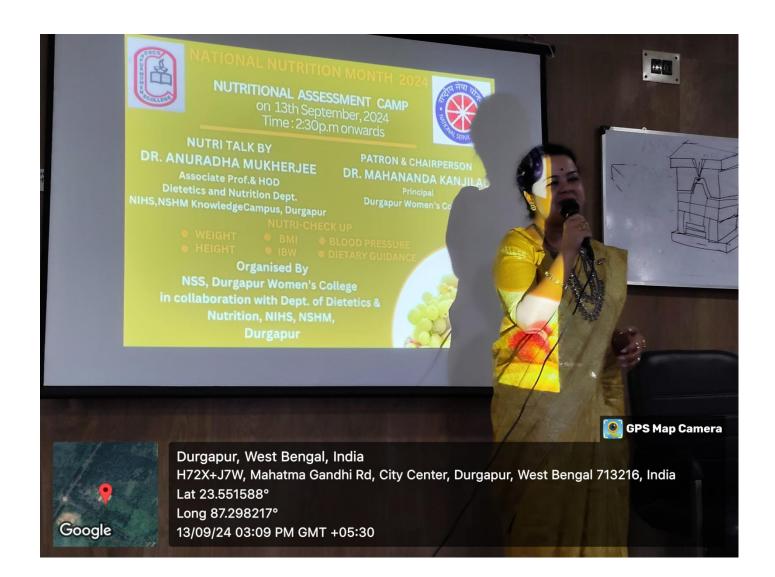

## NATIONAL NUTRITIONAL ASSESSMENT CAMP/ AWARENESS PROGRAMME Organised by :NSS, DURGAPUR WOMEN'S COLLEGE IN COLLABORATION WITH Dept. OF DIETETICS & NUTRITION, NIHS,NSHM DURGAPUR.

Date : 13.9.2024

Invited speaker/guests (mention with designation and institution name) :DR. ANURADHA MUKHERJEE( Associate prof. & HOD Dietetics & nutrition Dept. NIHS,NSHM KNOWLEDGE CAMPUS DURGAPUR).

PATRON & CHAIRPERSON- DR MAHANANDA KANJILAL (Principal Durgapur Women's College)

Topic of the speech : NUTRITION FOR WOMEN & MEN.

No. of participants :56

Brief Report (300-400 Words Appx): Good nutrition is a critical part of our lives , health & development . A well balanced diet can help reduce the risk of chronic conditions like diabetes, heart diseases, stroke even cancer. We must know the myths related to nutritional values of certain food items. Good nutrition can help strengthen our immune system. Hence, Durgapur women's college celebrates national nutrition month 2024.