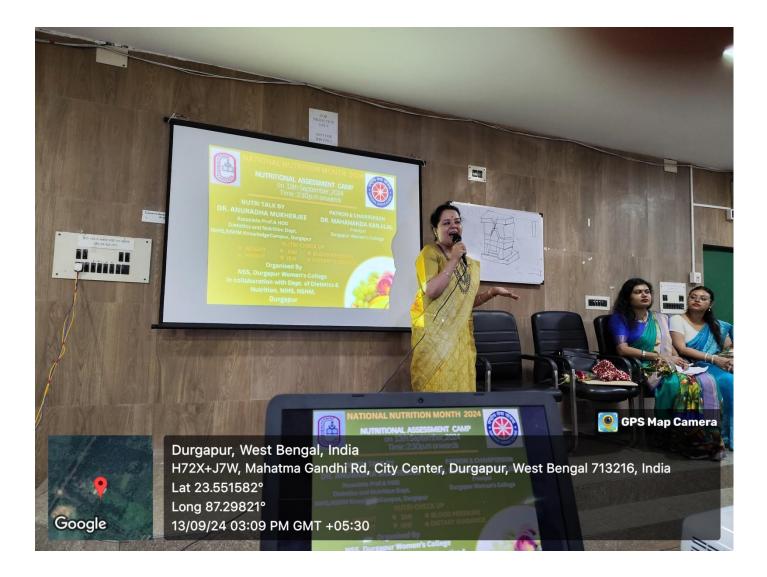

## NATIONAL NUTRITIONAL ASSESSMENT CAMP/ AWARENESS PROGRAMME Organised by :NSS, DURGAPUR WOMEN'S COLLEGE IN COLLABORATION WITH Dept. OF DIETETICS & NUTRITION, NIHS,NSHM DURGAPUR.

Date : 13.9.2024

Invited speaker/guests (mention with designation and institution name) :DR. ANURADHA MUKHERJEE( Associate prof. & HOD Dietetics & nutrition Dept. NIHS,NSHM KNOWLEDGE CAMPUS DURGAPUR).

PATRON & CHAIRPERSON- DR MAHANANDA KANJILAL (Principal Durgapur Women's College)

Topic of the speech : NUTRITION FOR WOMEN & MEN.

No. of participants :56

Brief Report (300-400 Words Appx): Good nutrition is a critical part of our lives , health & development . A well balanced diet can help reduce the risk of chronic conditions like diabetes, heart diseases, stroke even cancer. We must know the myths related to nutritional values of certain food items. Good nutrition can help strengthen our immune system. Hence, Durgapur women's college celebrates national nutrition month 2024.