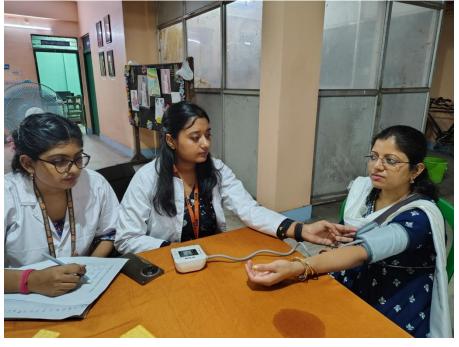

PATRON & CHAIRPERSON- DR MAHANANDA KANJILAL (Principal Durgapur Women's College)

Topic of the speech : NUTRITION FOR WOMEN & MEN.

No. of participants :56

Brief Report (300-400 Words Appx): Good nutrition is a critical part of our lives , health & development . A well balanced diet can help reduce the risk of chronic conditions like diabetes, heart diseases, stroke even cancer. We must know the myths related to nutritional values of certain food items. Good nutrition can help strengthen our immune system. Hence, Durgapur women's college celebrates national nutrition month 2024.