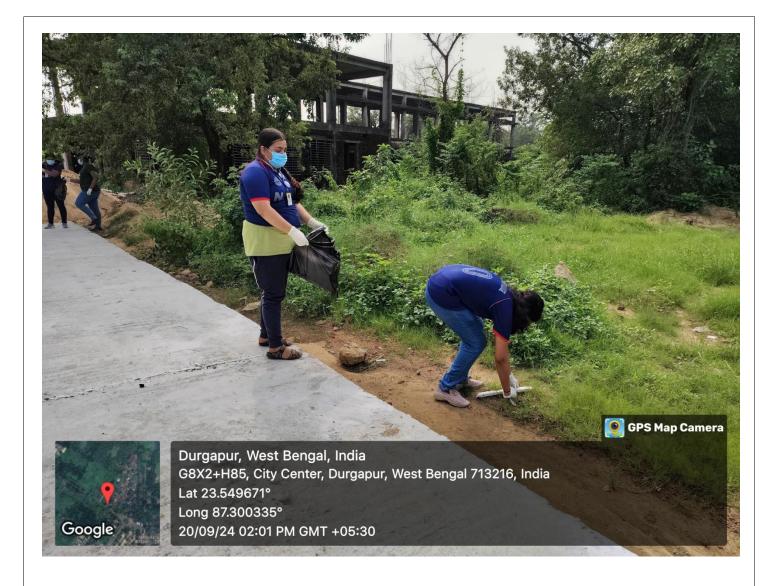

Date : 20.9.2024.

SWACHHATA HI SEVA 2024 No. of participants : 15

Brief Report (300-400 Words Appx): NSS volunteers of Durgapur women's college cleaned the college hostel area in Barafcoal by picking plastics & sweeping the area and later disinfecting with bleaching powder.