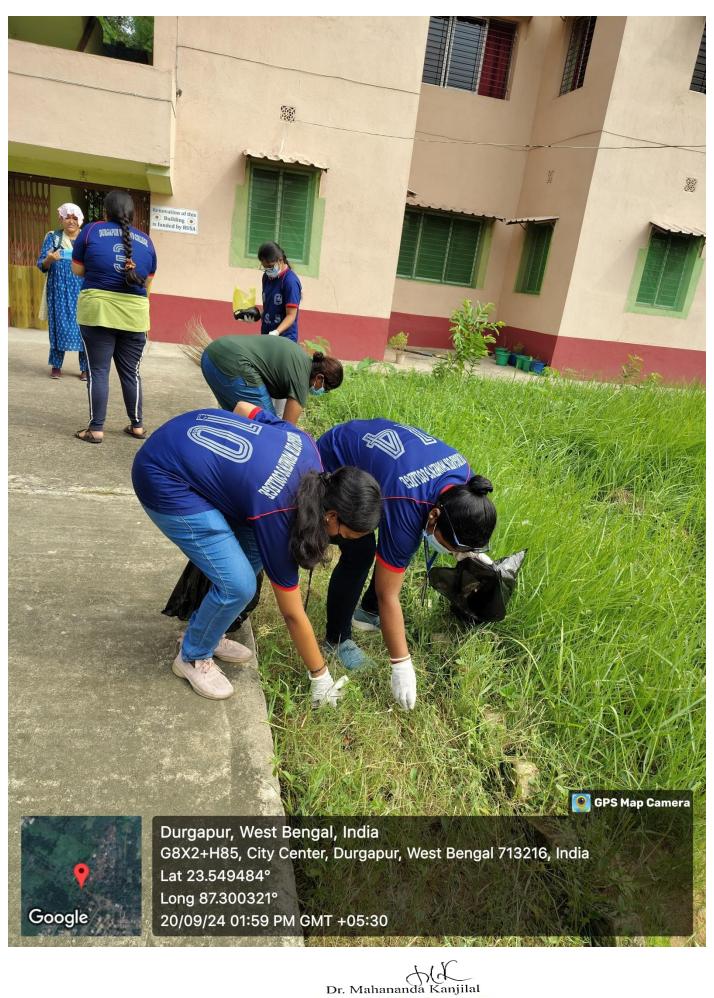

Date : 20.9.2024.

SWACHHATA HI SEVA 2024 No. of participants : 15

Brief Report (300-400 Words Appx): NSS volunteers of Durgapur women's college cleaned the college hostel area in Barafcoal by picking plastics & sweeping the area and later disinfecting with bleaching powder.