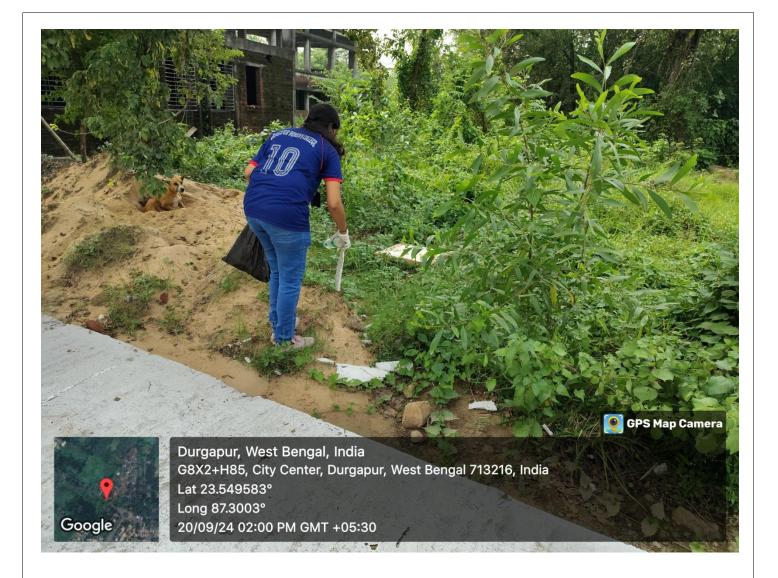

Date : 20.9.2024.

SWACHHATA HI SEVA 2024 No. of participants : 15

Brief Report (300-400 Words Appx): NSS volunteers of Durgapur women's college cleaned the college hostel area in Barafcoal by picking plastics & sweeping the area and later disinfecting with bleaching powder.