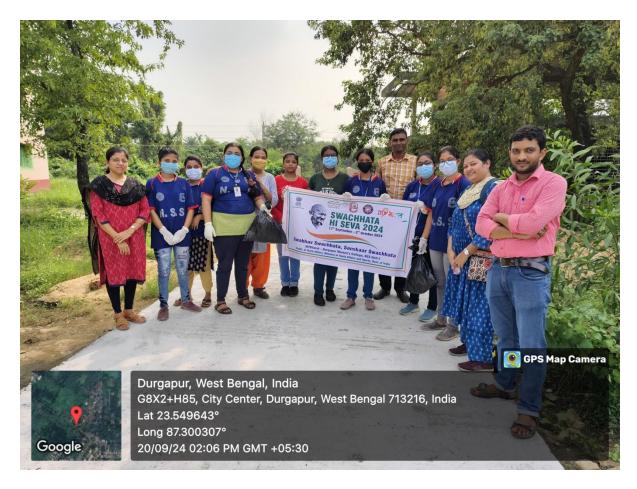

Date : 20.9.2024.

SWACHHATA HI SEVA 2024 No. of participants : 15

Brief Report (300-400 Words Appx): NSS volunteers of Durgapur women's college cleaned the college hostel area in Barafcoal by picking plastics & sweeping the area and later disinfecting with bleaching powder.