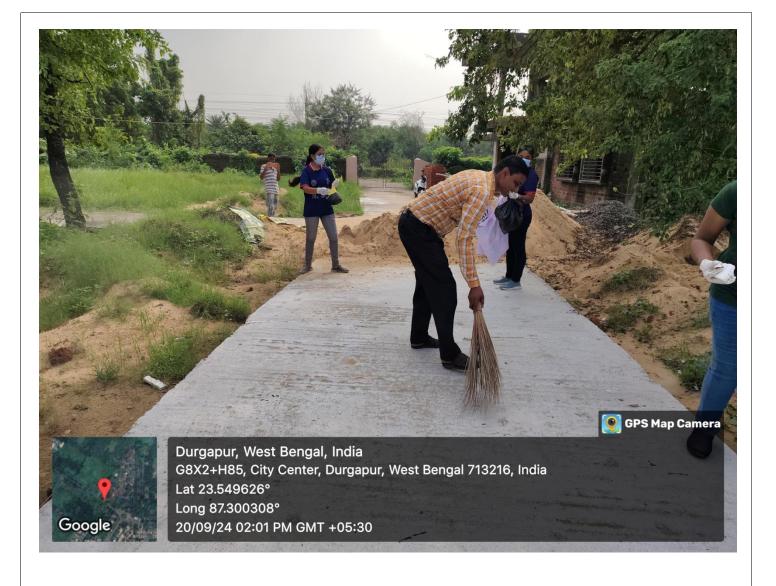

Date : 20.9.2024.

SWACHHATA HI SEVA 2024 No. of participants : 15

Brief Report (300-400 Words Appx): NSS volunteers of Durgapur women's college cleaned the college hostel area in Barafcoal by picking plastics & sweeping the area and later disinfecting with bleaching powder.