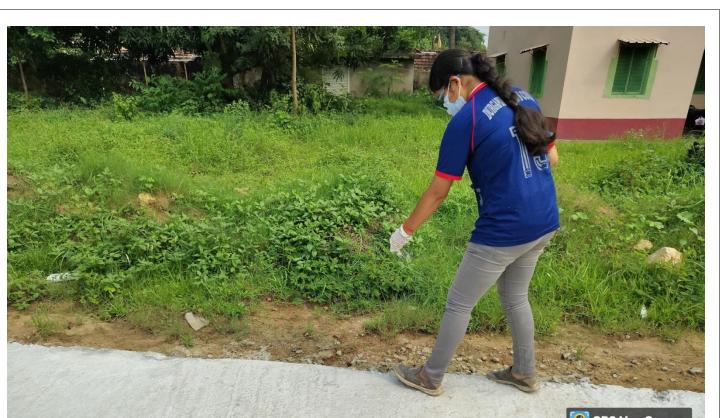

Date : 20.9.2024.

SWACHHATA HI SEVA 2024 No. of participants : 15

Brief Report (300-400 Words Appx): NSS volunteers of Durgapur women's college cleaned the college hostel area in Barafcoal by picking plastics & sweeping the area and later disinfecting with bleaching powder.