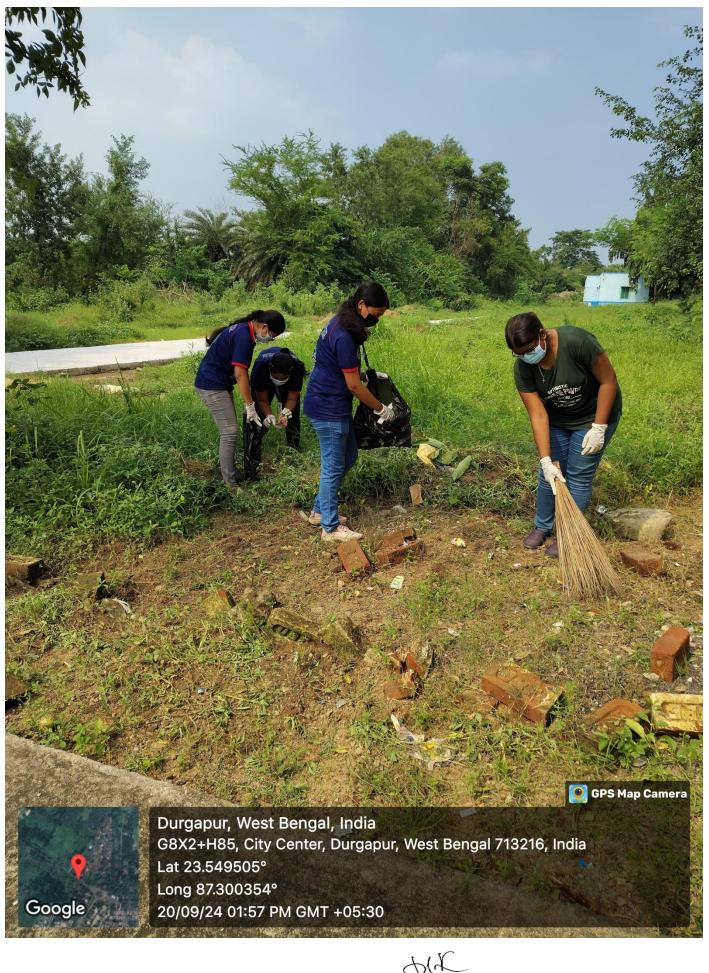

Date : 20.9.2024.

SWACHHATA HI SEVA 2024 No. of participants : 15

Brief Report (300-400 Words Appx): NSS volunteers of Durgapur women's college cleaned the college hostel area in Barafcoal by picking plastics & sweeping the area and later disinfecting with bleaching powder.