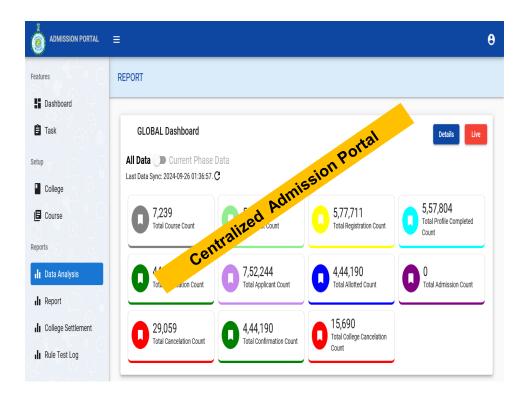

#### 3. Student Admission and support (Screen Shots)

| ← → C ▲ Not secure   72.167.48.17/ugappd | rc/                                                                                                                                                          | 아 순 ☆) 🛛 🧕      |
|------------------------------------------|--------------------------------------------------------------------------------------------------------------------------------------------------------------|-----------------|
| 🚺 https://meet.googl                     |                                                                                                                                                              |                 |
|                                          |                                                                                                                                                              |                 |
|                                          | DUIGUDUI Women's Co.<br>Affiliated to Kazi Nazrul University<br>Accredited by NAAC with "B++ Grade"<br>ion related queries please contact us at dwcadmission |                 |
| Admission Notice                         | Important Documents                                                                                                                                          | Admission Login |
|                                          | Final Merit List 2022                                                                                                                                        | Application ID  |
|                                          | Prospectus 2022-23                                                                                                                                           | Password        |
|                                          | Courses Offered                                                                                                                                              | 1 455 1014      |
|                                          | Intake Capacity<br>Eligibility Criteria                                                                                                                      | Sign in         |
|                                          |                                                                                                                                                              |                 |
|                                          | Merit Index Calculation                                                                                                                                      |                 |