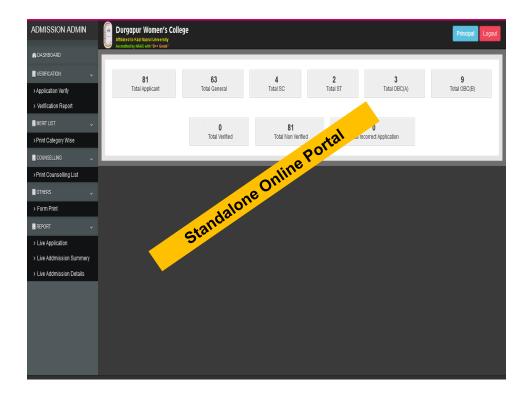

#### 3. Student Admission and support (Screen Shots)

| ← → C ▲ Not secure   72.167.48.17/ugappd | rc/                                                                                                                                                          | 아 순 ☆) 🛛 🧕      |
|------------------------------------------|--------------------------------------------------------------------------------------------------------------------------------------------------------------|-----------------|
| 🚺 https://meet.googl                     |                                                                                                                                                              |                 |
|                                          |                                                                                                                                                              |                 |
|                                          | DUIGUDUI Women's Co.<br>Affiliated to Kazi Nazrul University<br>Accredited by NAAC with "B++ Grade"<br>ion related queries please contact us at dwcadmission |                 |
| Admission Notice                         | Important Documents                                                                                                                                          | Admission Login |
|                                          | Final Merit List 2022                                                                                                                                        | Application ID  |
|                                          | Prospectus 2022-23                                                                                                                                           | Password        |
|                                          | Courses Offered                                                                                                                                              | 1 455 1014      |
|                                          | Intake Capacity<br>Eligibility Criteria                                                                                                                      | Sign in         |
|                                          |                                                                                                                                                              |                 |
|                                          | Merit Index Calculation                                                                                                                                      |                 |