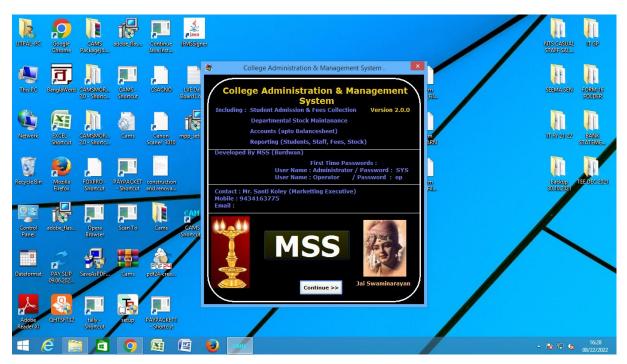

# 1. College Administration (Screen Shots)

Dr. Mahananda Kanjilal Principal Durgapur Woman's College