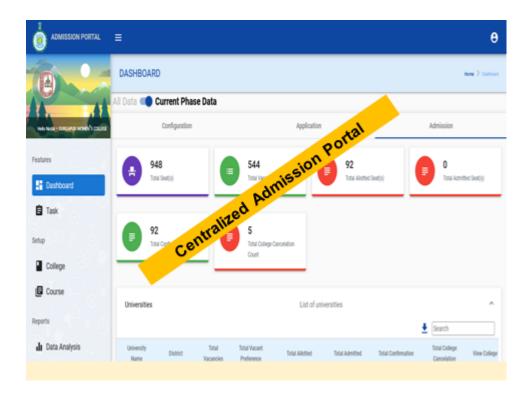

#### 3. Student Admission and support (Screen Shots)

| ← → C ▲ Not secure   72.167.48.17/ugappd | rc/                                                                                                                                                          | 아 순 ☆) 🛛 🧕      |
|------------------------------------------|--------------------------------------------------------------------------------------------------------------------------------------------------------------|-----------------|
| 🚺 https://meet.googl                     |                                                                                                                                                              |                 |
|                                          |                                                                                                                                                              |                 |
|                                          | DUIGUDUI Women's Co.<br>Affiliated to Kazi Nazrul University<br>Accredited by NAAC with "B++ Grade"<br>ion related queries please contact us at dwcadmission |                 |
| Admission Notice                         | Important Documents                                                                                                                                          | Admission Login |
|                                          | Final Merit List 2022                                                                                                                                        | Application ID  |
|                                          | Prospectus 2022-23                                                                                                                                           | Password        |
|                                          | Courses Offered                                                                                                                                              | 1 455 1014      |
|                                          | Intake Capacity<br>Eligibility Criteria                                                                                                                      | Sign in         |
|                                          |                                                                                                                                                              |                 |
|                                          | Merit Index Calculation                                                                                                                                      |                 |