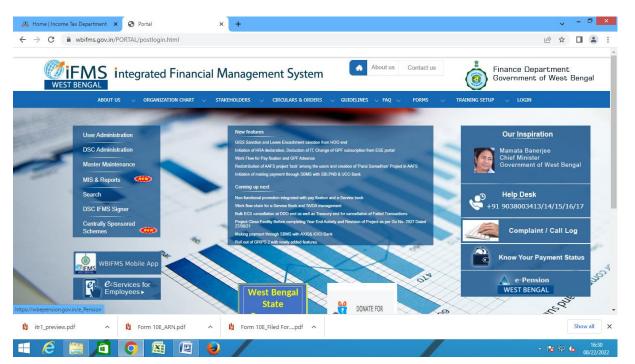

e-mail : durgapurwomenscollege@gmail.com

# Criterion 6.2.3

### **Implementation of e-governance**

### 6.2.3 Implementation of e-governance in areas of operation

1. Administration, 2. Finance and Accounts, 3. Student Admission and Support, 4. Examination

| Areas of e governance         | Year of implementation |
|-------------------------------|------------------------|
| Administration                | 2015                   |
| Finance and Accounts          | 2011                   |
| Student Admission and Support | 2013, 2015 & 2021      |
| Examination                   | 2017                   |

# 1. College Administration (Screen Shots)



Dr. Mahananda Kanjilal Principal Durgapur Woman's College

#### 2. Finance and Accounts (Screen Shots)



#### 3. Student Admission and support (Screen Shots)

| ← → C ▲ Not secure   72.167.48.17/ugappd | rc/                                                                                                                                                          | 아 순 ☆) 🛛 🧕      |
|------------------------------------------|--------------------------------------------------------------------------------------------------------------------------------------------------------------|-----------------|
| 🚺 https://meet.googl                     |                                                                                                                                                              |                 |
|                                          |