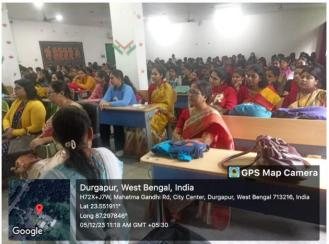

# **DURGAPUR WOMEN'S COLLEGE**

Affiliated to Kazi Nazarul University Mahatma Gandhi Road, Durgapur, W.B. 713209 e-mail: durgapurwomenscollege@gmail.com

http://www.dwcollege.org

Seminar/Workshop on: "Earnings Management in Indian Scenario"

Organised by : Department of Commerce & Department of Economics.

Date: 15th March, 2024

Invited speaker/guests (mention with designation and institution name):

# 3. Mr. Soumya Mukherjee

Associate Professor
Department of Commerce
Maharaja Manindra Chandra College
Kolkata, India

Topic of the speech: "Earnings Management" No. of participants: 43 Students, 05 Teachers