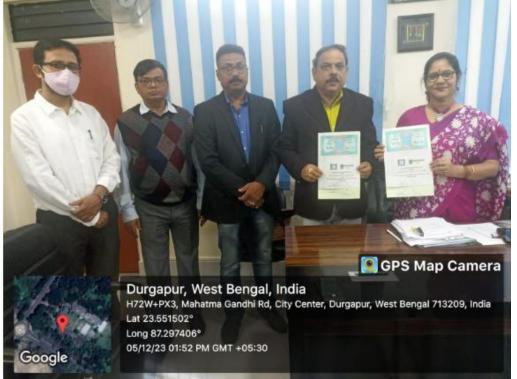

# 1. Dr. Dipti Kumar Chakravorty

Former Professor & Head Department of Commerce University of Calcutta

&

Honourable President

Kolkata Bidhannagar Society for Academic Advancement

West Bengal, India

# 2. Mr. Pema Lama

Associate Professor
Department of Commerce
University of Calcutta

# 3. Mr. Soumya Mukherjee

Associate Professor
Department of Commerce
Maharaja Manindra Chandra College
Kolkata, India

Topic of the speech: "Earnings Management" No. of participants: 43 Students, 05 Teachers