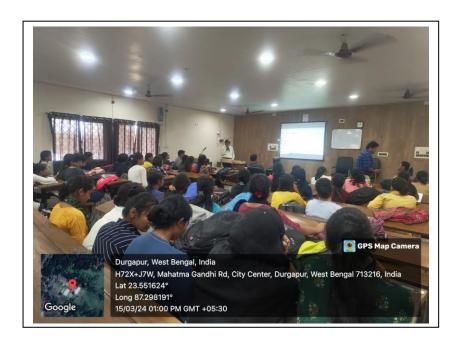

# 3. Mr. Soumya Mukherjee

Associate Professor
Department of Commerce
Maharaja Manindra Chandra College
Kolkata, India

Topic of the speech: "Earnings Management" No. of participants: 43 Students, 05 Teachers