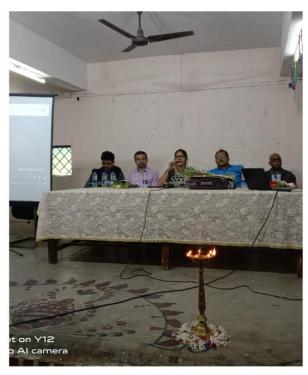

# **DURGAPUR WOMEN'S COLLEGE**

Affiliated to Kazi Nazarul University Mahatma Gandhi Road, Durgapur, W.B. 713209 e-mail: durgapurwomenscollege@gmail.com

http://www.dwcollege.org

Seminar/Workshop on: "Earnings Management in Indian Scenario"

Organised by : Department of Commerce & Department of Economics.

Date: 15th March, 2024

Invited speaker/guests (mention with designation and institution name):

# 1. Dr. Dipti Kumar Chakravorty

Former Professor & Head Department of Commerce University of Calcutta

&

Honourable President

Kolkata Bidhannagar Society for Academic Advancement

West Bengal, India

# 2. Mr. Pema Lama

Associate Professor
Department of Commerce
University of Calcutta

# 3. Mr. Soumya Mukherjee

Associate Professor
Department of Commerce
Maharaja Manindra Chandra College
Kolkata, India

Topic of the speech: "Earnings Management" No. of participants: 43 Students, 05 Teachers