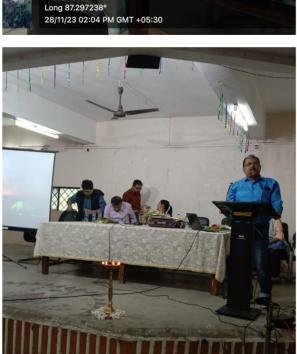

# **DURGAPUR WOMEN'S COLLEGE**

Affiliated to Kazi Nazarul University Mahatma Gandhi Road, Durgapur, W.B. 713209 e-mail: durgapurwomenscollege@gmail.com

http://www.dwcollege.org

Seminar/Workshop on: "Earnings Management in Indian Scenario"

Organised by : Department of Commerce & Department of Economics.

Date: 15th March, 2024

Invited speaker/guests (mention with designation and institution name):

# 1. Dr. Dipti Kumar Chakravorty

Former Professor & Head Department of Commerce University of Calcutta

&

Honourable President

Kolkata Bidhannagar Society for Academic Advancement

West Bengal, India

# 2. Mr. Pema Lama

Associate Professor
Department of Commerce
University of Calcutta

# 3. Mr. Soumya Mukherjee

Associate Professor
Department of Commerce
Maharaja Manindra Chandra College
Kolkata, India

Topic of the speech: "Earnings Management" No. of participants: 43 Students, 05 Teachers