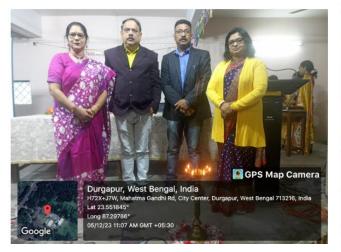

# **DURGAPUR WOMEN'S COLLEGE**

Affiliated to Kazi Nazarul University Mahatma Gandhi Road, Durgapur, W.B. 713209 e-mail: durgapurwomenscollege@gmail.com

http://www.dwcollege.org

Seminar/Workshop on: "Earnings Management in Indian Scenario"

Organised by : Department of Commerce & Department of Economics.

Date: 15th March, 2024

Invited speaker/guests (mention with designation and institution name):

# 1. Dr. Dipti Kumar Chakravorty

Former Professor & Head Department of Commerce University of Calcutta

&

Honourable President

Kolkata Bidhannagar Society for Academic Advancement

West Bengal, India

# 2. Mr. Pema Lama

Associate Professor
Department of Commerce
University of Calcutta

# 3. Mr. Soumya Mukherjee

Associate Professor
Department of Commerce
Maharaja Manindra Chandra College
Kolkata, India

Topic of the speech: "Earnings Management" No. of participants: 43 Students, 05 Teachers