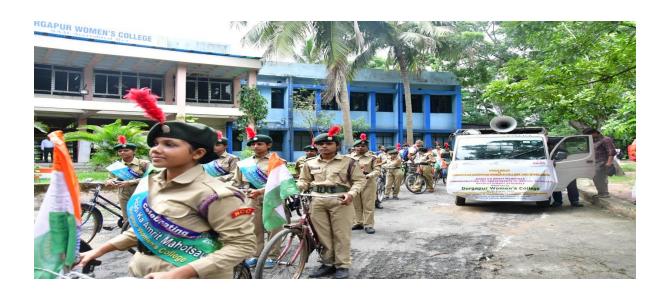

the leadership of Dr.Mahananda Kanjilal, Principal, Durgapur Women's College. The event was Coordinated by Prof. SamratDasgupta, Deptt. Of Commerce, Durgapur Women's College along with Prof. Mitali Ghosh Moullick, SACT, Deptt. of Sanskrit and Coordinator of NCC Unit, Durgapur Women's College and Prof. Manimala Ghosh, Associate Professor of Political Science, Durgapur Women's College. Commemorating the Bravehearts of Bengal in India's Revolutionary Struggle around 30 students of Durgapur Women's College and 15 teachers took part in the rally. The local Police Stations were duly informed about the rally, and they escorted the rally all the way as per the protocol. NCC Cadets and NSS Volunteers of Durgapur Women's College actively participated in the rally and made it a successful event.

















#### 4. Inter-College Debate Competition

#### Date-3<sup>rd</sup> August, 2023

#### Venue: Audio-Visual Room, Durgapur Women's College

In collaboration with the Ministry of Culture, Government of India and the Institute of Social and Cultural Studies, Durgapur Women's College organised an inter-college debate competition(Medium of Communication: Hindi/Bengali/English; the Motion: 'We are going to forget theimmortal history of India's freedom struggle'). It was arranged by Dr.Amitayu Chakraborty (Convenor), Assistant Professor of English, Durgapur Women's College, and Dr.Mukta Singsarder (Jt. Convenor), Assiatant Professor of Chemistry, Durgapur Women's College, along with all the teachers, non-teaching staff members, and student-volunteers of Durgapur Women's College, unde