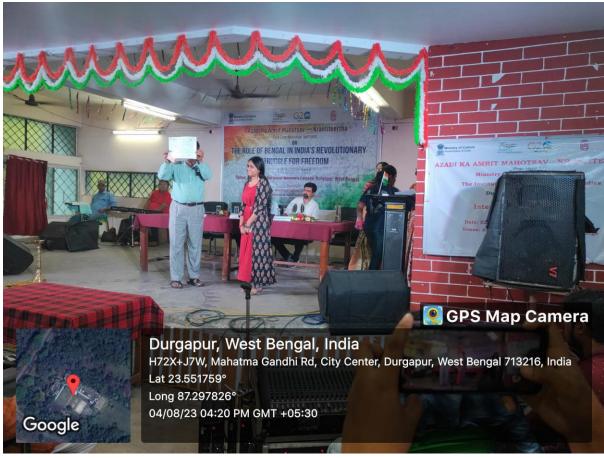

#### Report of International Faculty Development Programme on 'Blended Learning' on 02.11.2023

#### Organized by

#### IQAC Durgapur Women's College

Total number of of Participants: 54

| SI<br>Num<br>ber | Email Address                 | Name (As it should appear<br>on the certificate. Requests<br>for alternations will not be<br>entertained later) | Institutional Affiliation (As it should appear on the certificate. Requests for alternations will not be entertained later) | Designation         |
|------------------|-------------------------------|-----------------------------------------------------------------------------------------------------------------|-----------------------------------------------------------------------------------------------------------------------------|---------------------|
| 1                | amrkol054@gm<br>ail.com       | Amit Mohan Rakshit                                                                                              | Vidyasagar<br>College for<br>Women                                                                                          | Associate Professor |
| 2                | ankitaecon@gm<br>ail.com      | ANKITA BISWAS                                                                                                   | Vidyasagar<br>College for<br>Women                                                                                          | Assistant Professor |
| 3                | ankitadawn31@<br>gmail.com    | Ankita Dawn                                                                                                     | Durgapur<br>Women's<br>College                                                                                              | SACT                |
| 4                | anshu.iitg@gma<br>il.com      | Anshuman Nandy                                                                                                  | City College                                                                                                                | Assistant Professor |
| 5                | arjitabanerjee@<br>gmail.com  | arjitabanerjee@<br>amail.com Arjita Banerjee                                                                    |                                                                                                                             | SACT                |
| 6                | rupnil13@gmail.               | ARUP GHOSH                                                                                                      | BURDWAN<br>DUBRAJDIGHI<br>HIGH<br>SCHOOL<br>(H.S.)                                                                          | Teacher             |
| 7                | kuntal1808@gm<br>ail.com      | Ashima Mondal                                                                                                   | Durgapur<br>women's<br>college                                                                                              | SACT                |
| 8                | homemondal.20<br>14@gmail.com | BAISAKHI MONDAL                                                                                                 | Durgapur<br>Women's<br>College<br>affiliated by<br>Kazi Najrul<br>University                                                | SACT                |
| 9                | deybai2008@g<br>mail.com      | Baishali Dey                                                                                                    | Durgapur<br>Women's<br>College                                                                                              | SACT                |
| 10               | dolandutta19@g<br>mail.com    | DOLAN DUTTA                                                                                                     | Durgapur<br>Women's<br>College                                                                                              | SACT                |
| 11               | anugamini1983<br>@gmail.com   | Dr Anugamini                                                                                                    | Durgapur<br>Women's<br>College                                                                                              | SACT                |
| 12               | senarundhuti7@<br>gmail.com   | Dr Arundhuti Sen                                                                                                | Durgapur<br>Women's<br>College                                                                                              | SACT                |