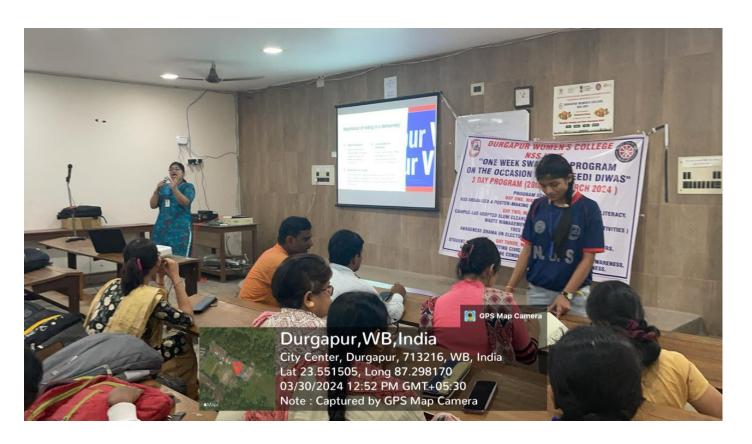

#### **DURGAPUR WOMEN'S COLLEGE**

Affiliated to Kazi Nazarul University
Mahatma Gandhi Road, Durgapur, W.B. 713209
e-mail: durgapurwomenscollege@gmail.com

Title of the Programme: Nari Bhabna: A Programme to Celebrate Women's Day

Organized By- Women's Cell and Women's Study Centre of Durgapur Women's College

Date: 7.3.2024

Venue- DURGAPUR WOMEN'S COLLEGE.

No. of participants: 93

The Women's Cell and the Women's Study Centre of Durgapur Women's College jointly organized this programme on the eve of International Women's Day to celebrate the significance and spirit of the day. Dr Arijita Dutta, Professor of Economics, University of Calcutta, and Dr. Saswati Ghosh, Associate Professor of Economics and renowned columnist, City College, Kolkata, deliberated upon issues like menstrual hygiene among Indian women and the history of International Women's Day. The programme received overwhelmingly positive feedback from the participants.