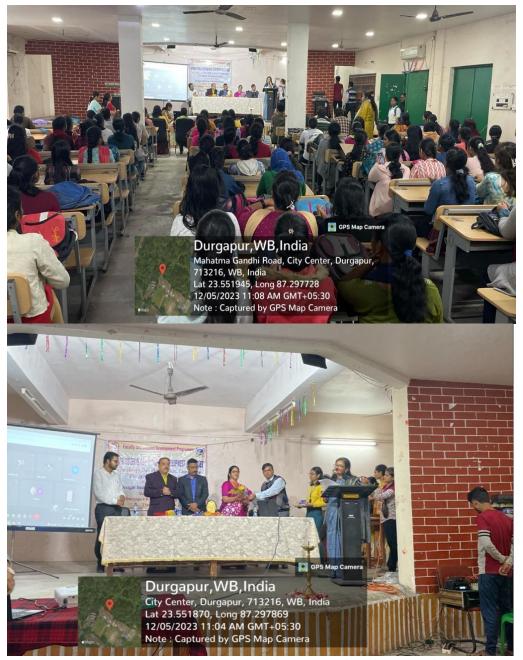

| Control Contro |



Link to the Durgapur Women's College Facebook Post about the event:

Link to the Youtube Video posted on the Durgapur Women's College Official Youtube Channel:

Any other relevant information:



Affiliated to Kazi Nazarul University Mahatma Gandhi Road, Durgapur, W.B. 713209 e-mail: durgapurwomenscollege@gmail.com

Title of the Seminar/Workshop/Cultural Programme: State Level Seminar Organised by: Department of Political Science collaborated with Khandra College

Date: 3.5.2024

Invited speaker: Dr Maidul Islam, Assistant Professor of Political Science, Centre for Studied in Social Sciences, Kolkata

Topic of the speech: Socio-Economic Impact of Women Reservation in Local Self-government.

No. of participants:81

Brief Report: The Department of Political Science at DWC organized a semin