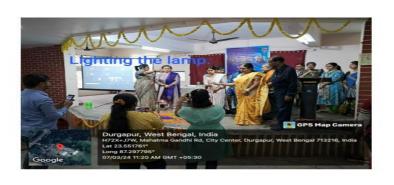

Organized By- Women's Cell and Women's Study Centre of Durgapur Women's College

Date: 7.3.2024

Venue- DURGAPUR WOMEN'S COLLEGE.

No. of participants: 93

The Women's Cell and the Women's Study Centre of Durgapur Women's College jointly organized this programme on the eve of International Women's Day to celebrate the significance and spirit of the day. Dr Arijita Dutta, Professor of Economics, University of Calcutta, and Dr. Saswati Ghosh, Associate Professor of Economics and renowned columnist, City College, Kolkata, deliberated upon issues like menstrual hygiene among Indian women and the history of International Women's Day. The programme received overwhelmingly positive feedback from the participants.

This day also witnessed the formal inauguration of the Women's Cell and the Women's Study Centre of the College by the respected delegates.

Nari Bhabna - A Programme fo Celebrate, Women's Day 2024 Oate: 7th March, 2024, Time: 10:30 AM.