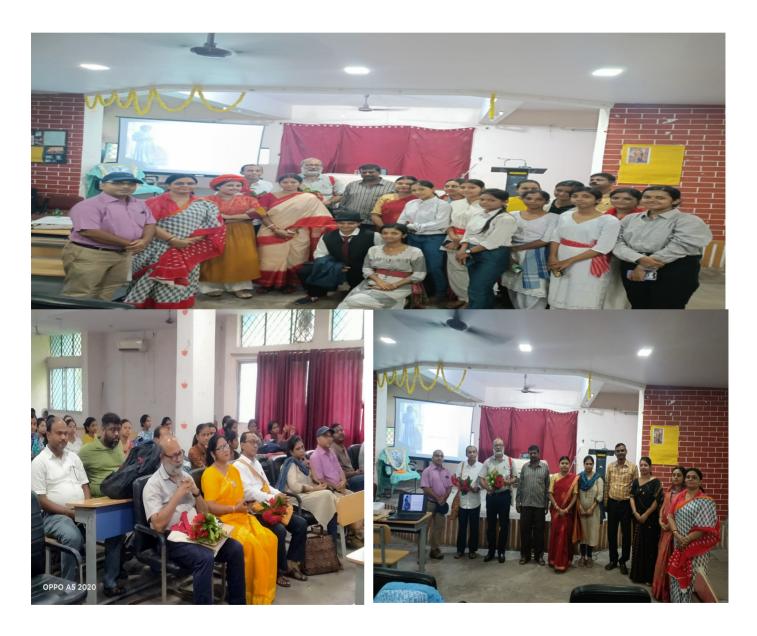

#### **DURGAPUR WOMEN'S COLLEGE**

Affiliated to Kazi Nazarul University
Mahatma Gandhi Road, Durgapur, W.B. 713209
e-mail: durgapurwomenscollege@gmail.com

Title of the Programme: Nari Bhabna: A Programme to Celebrate Women's Day

Organized By- Women's Cell and Women's Study Centre of Durgapur Women's College

Date: 7.3.2024

Venue- DURGAPUR WOMEN'S COLLEGE.

No. of participants: 93

The Women's Cell and the Women's Study Centre of Durgapur Women's College jointly organized this programme on the eve of International Women's Day to celebrate the significance and spirit of the day. Dr Arijita Dutta, Professor of Economics, University of Calcutta, and Dr. Saswati Ghosh, Associate Professor of Economics and renowned columnist, City College, Kolkata, deliberated upon issues like menstrual hygiene among Indian women and the history of International Women's Day. The programme received overwhelmingly positive feedback from the participants.

This day also witnessed the formal inauguration of the Women's Cell and the Women's Study Centre of the College by the respected delegates.

Nari Bhabna - A Programme fo Celebrate, Women's Day 2024 Oate: 7th March, 2024, Time: 10:30 AM.