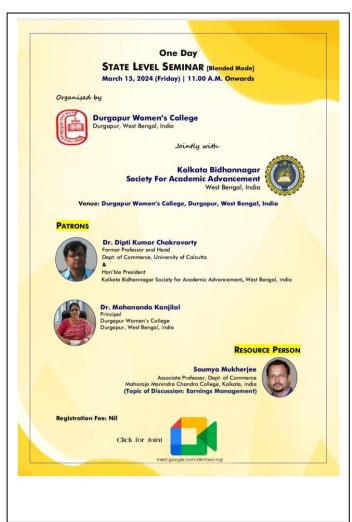

g

Seminar/Workshop on: "Earnings Management in Indian Scenario"

Organised by : Department of Commerce & Department of Economics.

Date: 15th March, 2024

Invited speaker/guests (mention with designation and institution name):

### 1. Dr. Dipti Kumar Chakravorty

Former Professor & Head Department of Commerce **University of Calcutta** 

&

Honourable President

Kolkata Bidhannagar Society for Academic Advancement

West Bengal, India

#### 2. Mr. Pema Lama

Associate Professor Department of Commerce **University of Calcutta** 

### 3. Mr. Soumya Mukherjee

Associate Professor Department of Commerce Maharaja Manindra Chandra College Kolkata, India

Topic of the speech: "Earnings Management" No. of participants: 43 Students, 05 Teachers

> Dr. Mahanand Principal Durgapur Women's College





Notice Flyer

|        | MINUTE