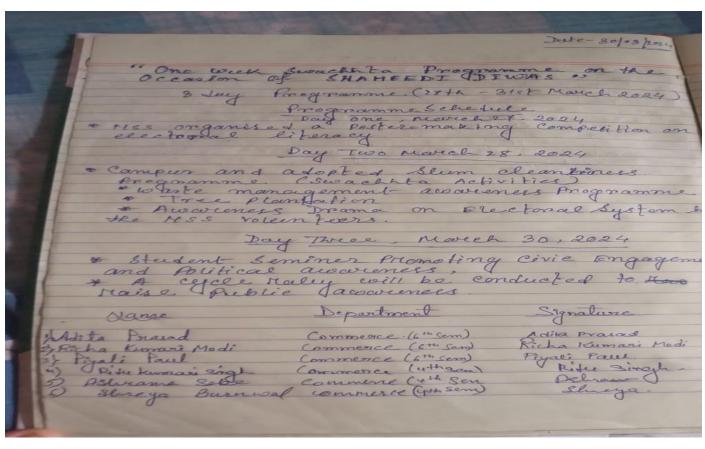

of the speech: Electoral literacy

No. of participants:57

Brief Report: The Political Science department & NSS unit of DWC organized a student seminar. Sunami Mondal, (Title of her paper-Democracy -The Voice of Youth) & Priyanka Dey, (Title of her paper-Indian Democracy and its Electoral System) 4<sup>th</sup> Semester Honours Students of Political Science presented their thoughts through PowerPoint presentations.

The seminar focused on promoting electoral literacy, civic engagement, and political awareness among the student community. Through interactive discussions, presentations, and workshops, participants gained a deeper understanding of the electoral process, their rights and responsibilities as voters, and the significance of active participation in democratic governance.









|                                      |                        | 4                                                                                                                                                                                |
|--------------------------------------|------------------------|----------------------------------------------------------------------------------------------------------------------------------------------------------------------------------|
| Name                                 | Defortment             | Signature (                                                                                                                                                                      |
| D Steventoni Chatton                 | Mary Commerce (4th Som