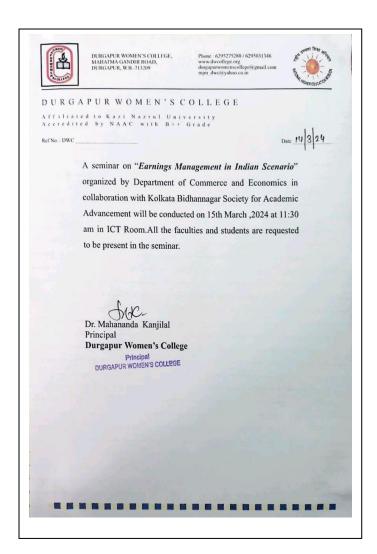

org

Seminar/Workshop on: "Earnings Management in Indian Scenario"

Organised by : Department of Commerce & Department of Economics.

Date: 15th March, 2024

Invited speaker/guests (mention with designation and institution name):

### 1. Dr. Dipti Kumar Chakravorty

Former Professor & Head Department of Commerce **University of Calcutta** 

&

Honourable President

Kolkata Bidhannagar Society for Academic Advancement

West Bengal, India

#### 2. Mr. Pema Lama

Associate Professor Department of Commerce **University of Calcutta** 

### 3. Mr. Soumya Mukherjee

Associate Professor Department of Commerce Maharaja Manindra Chandra College Kolkata, India

Topic of the speech: "Earnings Management" No. of participants: 43 Students, 05 Teachers

> Dr. Mahanand Principal Durgapur Women's College





Notice Flyer

|        | MINUTE