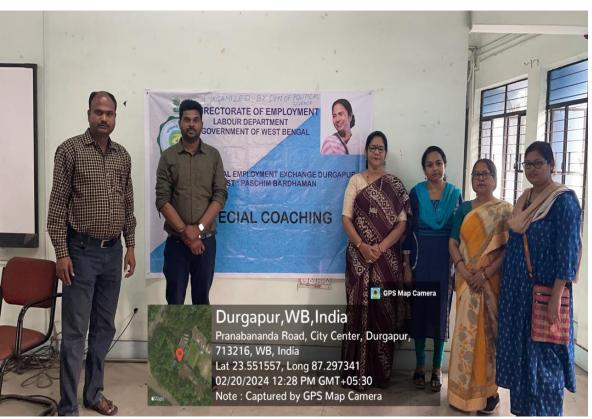

nd of the program, feedback was collected from the students to understand their experiences and suggestions. Individual counseling sessions were also offered to guide students on their future preparation strategies.

Student Feedback

The response from the students was overwhelmingly positive. Many students expressed their gratitude for the opportunity to attend such a well-organized and informative coaching class. Some of the feedback highlights include:

- \* "The coaching sessions were highly informative and well-structured. The faculty were approachable and provided valuable insights."
- \* "The mock tests were particularly helpful in understanding the exam pattern and managing time effectively."
- \* "The study materials provided were comprehensive and very useful for revision."









| DIRECTORATE OF EMP. Free Coa Date: 19:2.29 Offered Time | china clam.                                        | VESTBENICAL          | 1   |
|---------------------------------------------------------|----------------------------------------------------|----------------------|-----|
| 1. M Lamilar 19/<br>2. Ma 19/<br>3. Jen 19.             | 2/2029 Derowe<br>2/2024 Derowe<br>2. 2024 L. Bible | e person             | 13) |
| 5;<br>6.                                                |                                                    |                      | 14  |
| Participants:                                           | - 1                                                |                      | 16  |
| Name, y Samapti Patra                                   | molelle. 110.