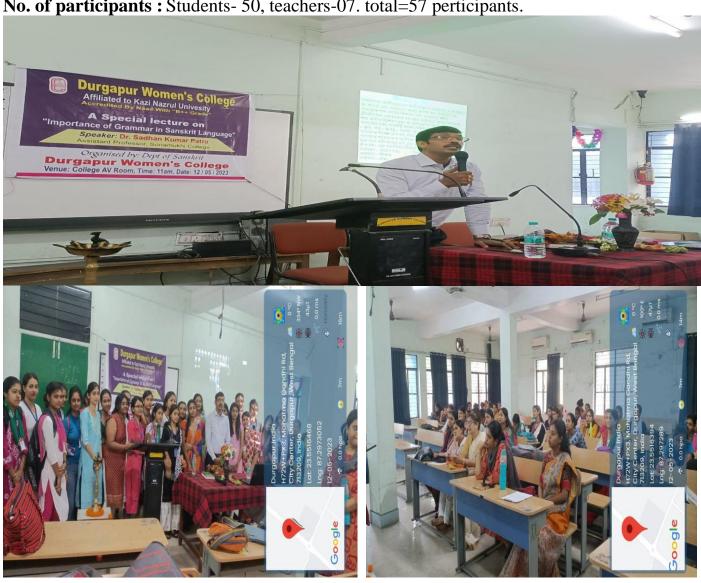

er), Runa Chatterjee (Co-convener), Chandrima Das, Samrat Dasgupta, Rupak Das

Mode: In-person/ Online (Blended)
Venue: Auditorium, Durgapur Women's College
Date: 16th December, 2023, 10:30 AM

Registration link: https://forms.gle/gizgbYgEPoK2aMLeA















Affiliated to Kazi Nazarul University Mahatma Gandhi Road, Durgapur, W.B. 713209 e-mail: durgapurwomenscollege@gmail.com http://www.dwcollege.org

Special lecture on: Importance of Grammar in Sanskrit Language.

Organised by: Department of Sanskrit.

**Date:** 12/05/2023

**Invited speaker:** Dr. Sadhan Kumar Patra Assistant Professor, Sonamukhi College.

Topic of the speech: Importance of Grammar to learn the Sanskrit Language and Sanskrit

Literature.

**No. of participants :** Students- 50, teachers-07. total=57 perticipants.





Affiliated to Kazi Nazarul University Mahatma Gandhi Road, Durgapur, W.B. 713209 e-mail: durgapurwomenscollege@gmail.com http://www.dwcollege.org

Special lecture on: Importance of Grammar in Sanskrit Language.

Organised by: Department of Sanskrit.

**Date:** 12/05/2023

**Invited speaker:** Dr. Sadhan Kumar Patra Assistant Professor, Sonamukhi College.

Topic of the speech: Importance of Grammar to learn the Sanskrit Language and Sanskrit

Literature.

**No. of participants :** Students- 50, teachers-07. total=57 perticipants.





Affiliated to Kazi Nazarul University Mahatma Gandhi Road, Durgapur, W.B. 713209 e-mail: durgapurwomenscollege@gmail.com

Title of the Seminar/Workshop/Cultural Programme: State Level Seminar Organised by: Department of Political Science collaborated with