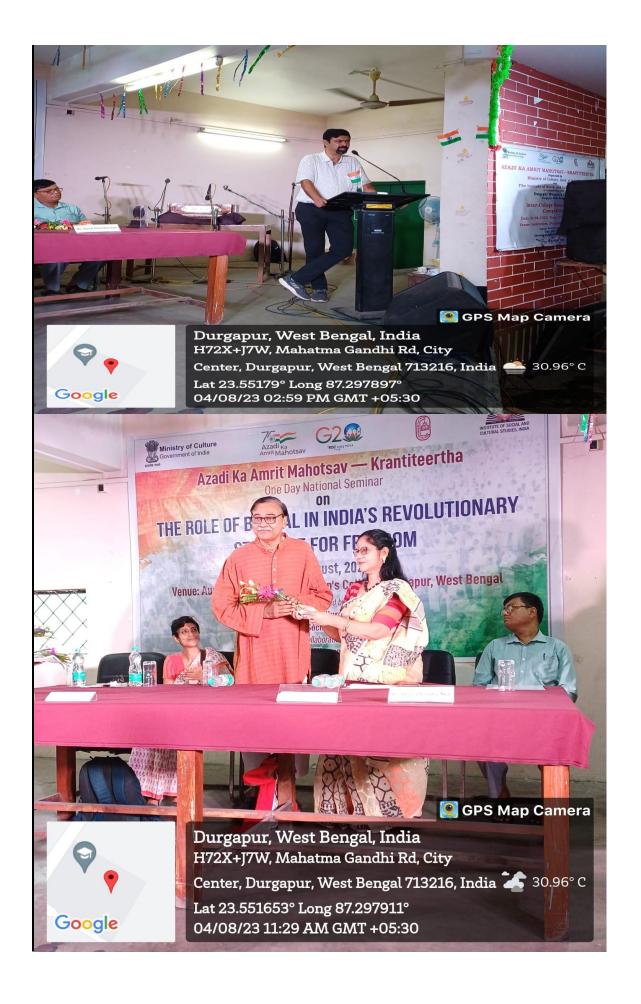

#### Report of International Faculty Development Programme on 'Blended Learning' on 02.11.2023

#### Organized by

#### IQAC Durgapur Women's College

Total number of of Participants: 54

| SI<br>Num<br>ber | Email Address                 | Name (As it should appear<br>on the certificate. Requests<br>for alternations will not be<br>entertained later) | Institutional Affiliation (As it should appear on the certificate. Requests for alternations will not be entertained later) | Designation         |
|------------------|-------------------------------|-----------------------------------------------------------------------------------------------------------------|-----------------------------------------------------------------------------------------------------------------------------|---------------------|
| 1                | amrkol054@gm<br>ail.com       | Amit Mohan Rakshit                                                                                              | Vidyasagar<br>College for<br>Women                                                                                          | Associate Professor |
| 2                | ankitaecon@gm<br>ail.com      | ANKITA BISWAS                                                                                                   | Vidyasagar<br>College for<br>Women                                                                                          | Assistant Professor |
| 3                | ankitadawn31@<br>gmail.com    | Ankita Dawn                                                                                                     | Durgapur<br>Women's<br>College                                                                                              | SACT                |
| 4                | anshu.iitg@gma<br>il.com      | Anshuman Nandy                                                                                                  | City College                                                                                                                | Assistant Professor |
| 5                | arjitabanerjee@<br>gmail.com  | arjitabanerjee@<br>amail.com Arjita Banerjee                                                                    |                                                                                                                             | SACT                |
| 6                | rupnil13@gmail.               | ARUP GHOSH                                                                                                      | BURDWAN<br>DUBRAJDIGHI<br>HIGH<br>SCHOOL<br>(H.S.)                                                                          | Teacher             |
| 7                | kuntal1808@gm<br>ail.com      | Ashima Mondal                                                                                                   | Durgapur<br>women's<br>college                                                                                              | SACT                |
| 8                | homemondal.20<br>14@gmail.com | BAISAKHI MONDAL                                                                                                 | Durgapur<br>Women's<br>College<br>affiliated by<br>Kazi Najrul<br>University                                                | SACT                |
| 9                | deybai2008@g<br>mail.com      | Baishali Dey                                                                                                    | Durgapur<br>Women's<br>College                                                                                              | SACT                |
| 10               | dolandutta19@g<br>mail.com    | DOLAN DUTTA                                                                                                     | Durgapur<br>Women's<br>College                                                                                              | SACT                |
| 11               | anugamini1983<br>@gmail.com   | Dr Anugamini                                                                                                    | Durgapur<br>Women's<br>College                                                                                              | SACT                |
| 12               | senarundhuti7@<br>gmail.com   | Dr Arundhuti Sen                                                                                                | Durgapur<br>Women's<br>College                                                                                              | SACT                |