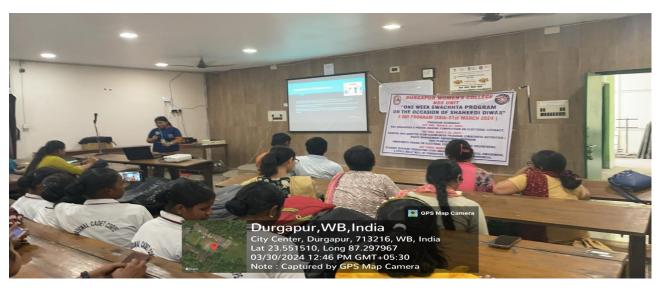

#### **DURGAPUR WOMEN'S COLLEGE**

Affiliated to Kazi Nazarul University
Mahatma Gandhi Road, Durgapur, W.B. 713209
e-mail: durgapurwomenscollege@gmail.com

Title of the Programme: Nari Bhabna: A Programme to Celebrate Women's Day

Organized By- Women's Cell and Women's Study Centre of Durgapur Women's College

Date: 7.3.2024

Venue- DURGAPUR WOMEN'S COLLEGE.

No. of participants: 93

The Women's Cell and the Women's Study Centre of Durgapur Women's College jointly organized this programme on the eve of International Women's Day to celebrate the significance and spirit of the day. Dr Arijita Dutta, Professor of Economics, University of Calcutta, and Dr. Saswati Ghosh, Associate Professor of Economics and renowned columnist, City College, Kolkata, deliberated upon issues like menstrual hygiene among Indian women and the history of International Women's Day. The programme received overwhelmingly positive feedback from the participants.