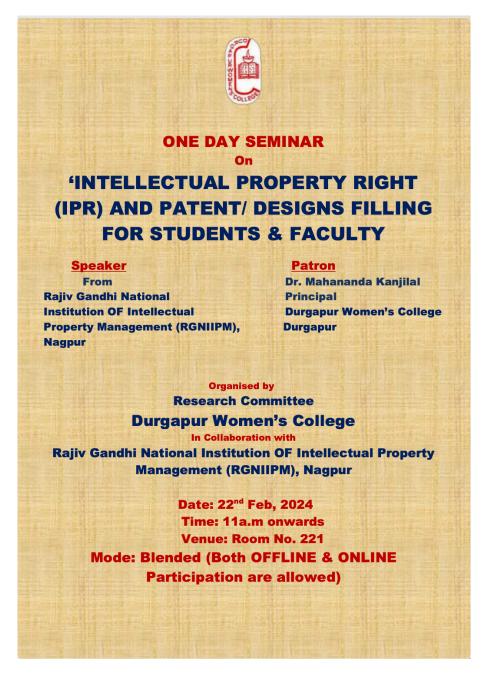

, DURGAPUR-9, PASCHIM BARDHAMAN, WEST BENGAL,713209

on 22/02/2024

Office of Controller General of Patents, Designs and Trade Marks, has successfully conducted the IPR awareness/training program under the special mission called "National Intellectual Property Awareness Mission (NIPAM)" at DURGAPUR WOMEN'S COLLEGE, DURGAPUR WOMEN'S COLLEGE, M.G. ROAD, DURGAPUR-9, PASCHIM BARDHAMAN, WEST BENGAL,713209 on 22/02/2024.

This office appreciates the active participation and cooperation to make this special program successful and to recognize our participation, CGPDTM also pleased to award a certificate for participating in the program.

On behalf of Durgapur Women's college, we extend our deepest gratitude to you for sparing valuable time, participation and support to the all the participants.





DURGAPUR WOMEN'S COLLEGE, MAHATMA GANDHI ROAD, DURGAPUR, W.B.-713209 Phone: 6295275280 / 6295031346 www.dwcollege.org durgapurwomenscollege@gmail.com mjm\_dwc@yahoo.co.in



#### DURGAPUR WOMEN'S COLLEGE

Affiliated to Kazi Nazrul University Accredited by NAAC with B++ Grade

Ref No.: DWC 307 23-24

0 6 FEB 2024 Date-\_\_\_\_

To,

Head of Office RGNIIPM Nagpur O/o CGPDTM, Ministry of Commerce & Industry - Govt. of India, DPIIT, Civil Lines, Nagpur - 440022, Maharashtra

Kind attention: Mr Pankaj P. Borkar, Dy. Controller of Patents & Designs

Subject: Online Session on IPRs & Patent/ Designs filing jointly with RGNIIPM

Sir,

On behalf of the Durgapur Women's College, Durgapur West Bengal we would like to conduct joint program with RGNIIPM Nagpur, we would like to invite any speaker f