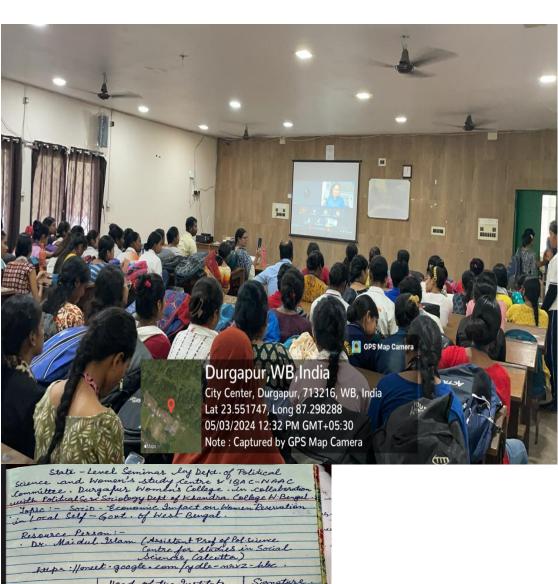

Discussion:

Socio-Economic Impact of Women Reservation in Local Self Government of West Bengal

Organised by



Dept. of Political Science and Women's Study Centre and IQAC-NAAC Committee

Durgapur Women's College

Durgapur, West Bengal, India

In collaboration with

Political Science and Sociology Departments of Khandra College

Khandra, West Bengal, India



#### **PATRONS**



**Dr. Mahananda Kanjilal**Principal
Durgapur Women's College
Durgapur, West Bengal, India



**Dr. Pinaki Ranjan Bhattacharyya**Principal
Khandra College
Khandra, West Bengal, India

RESOURCE PERSON

Dr. Maidul Islam
Assistant Professor of Political Science
Centre for Studies in Social Sciences, Calcutta
Kolkata, West Bengal, India



Registration Fee: Nil

Click to join



https://meet.google.com/ydb-nrvz-hbc



Jople: Scrip Gort, of West Bengal.

In local Self Gort, of West Bengal.

Resource Person:

Dr. Maidul Islam (Assistant Prof of Pol Science Carter for Statutes in Social Sciences (Actutes).

Retips: Homest. google. com frydle-nevz-hlec.

Name: Head of the Institute Signature.

Name: Women's College.

Name: Signature & Statutes Signature.

Ol. Fright Relates

O2. MRNIMALA CHOSH

O3. MRNIMALA CHOSH

O4. Her for Sple.

O5. J. Shakure 24

O5. J. Shakure 25

Name: Department Signature 2 Designation.

Name: Department Signature 2 Designation.

Name: Department Signature 2 Designation.

1. songest Kommisson Sensekvit Singest Kommisson Species Sense 11

2. Dr. South Challenges Sanskvit Singest Kommisson Species Species Sense 11

3. Tanta Bl. Sanskvit Sanskvit Species Speci

|