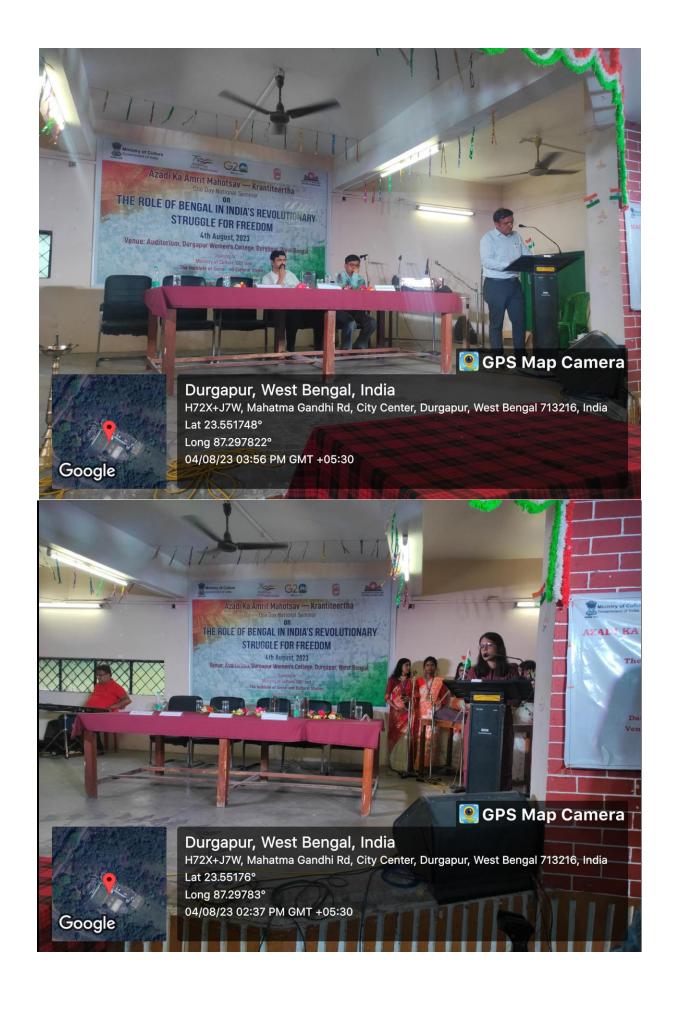

#### Report of International Faculty Development Programme on 'Blended Learning' on 02.11.2023

#### Organized by

#### IQAC Durgapur Women's College

Total number of of Participants: 54

| SI<br>Num<br>ber | Email Address                 | Name (As it should appear<br>on the certificate. Requests<br>for alternations will not be<br>entertained later) | Institutional Affiliation (As it should appear on the certificate. Requests for alternations will not be entertained later) | Designation         |
|------------------|-------------------------------|-----------------------------------------------------------------------------------------------------------------|-----------------------------------------------------------------------------------------------------------------------------|---------------------|
| 1                | amrkol054@gm<br>ail.com       | Amit Mohan Rakshit                                                                                              | Vidyasagar<br>College for<br>Women                                                                                          | Associate Professor |
| 2                | ankitaecon@gm<br>ail.com      | ANKITA BISWAS                                                                                                   | Vidyasagar<br>College for<br>Women                                                                                          | Assistant Professor |
| 3                | ankitadawn31@<br>gmail.com    | Ankita Dawn                                                                                                     | Durgapur<br>Women's<br>College                                                                                              | SACT                |
| 4                | anshu.iitg@gma<br>il.com      | Anshuman Nandy                                                                                                  | City College                                                                                                                | Assistant Professor |
| 5                | arjitabanerjee@<br>gmail.com  | arjitabanerjee@<br>amail.com Arjita Banerjee                                                                    |                                                                                                                             | SACT                |
| 6                | rupnil13@gmail.               | ARUP GHOSH                                                                                                      | BURDWAN<br>DUBRAJDIGHI<br>HIGH<br>SCHOOL<br>(H.S.)                                                                          | Teacher             |
| 7                | kuntal1808@gm<br>ail.com      | Ashima Mondal                                                                                                   | Durgapur<br>women's<br>college                                                                                              | SACT                |
| 8                | homemondal.20<br>14@gmail.com | BAISAKHI MONDAL                                                                                                 | Durgapur<br>Women's<br>College<br>affiliated by<br>Kazi Najrul<br>University                                                | SACT                |
| 9                | deybai2008@g<br>mail.com      | Baishali Dey                                                                                                    | Durgapur<br>Women's<br>College                                                                                              | SACT                |
| 10               | dolandutta19@g<br>mail.com    | DOLAN DUTTA                                                                                                     | Durgapur<br>Women's<br>College                                                                                              | SACT                |
| 11               | anugamini1983<br>@gmail.com   | Dr Anugamini                                                                                                    | Durgapur<br>Women's<br>College                                                                                              | SACT                |
| 12               | senarundhuti7@<br>gmail.com   | Dr Arundhuti Sen                                                                                                | Durgapur<br>Women's<br>College                                                                                              | SACT                |