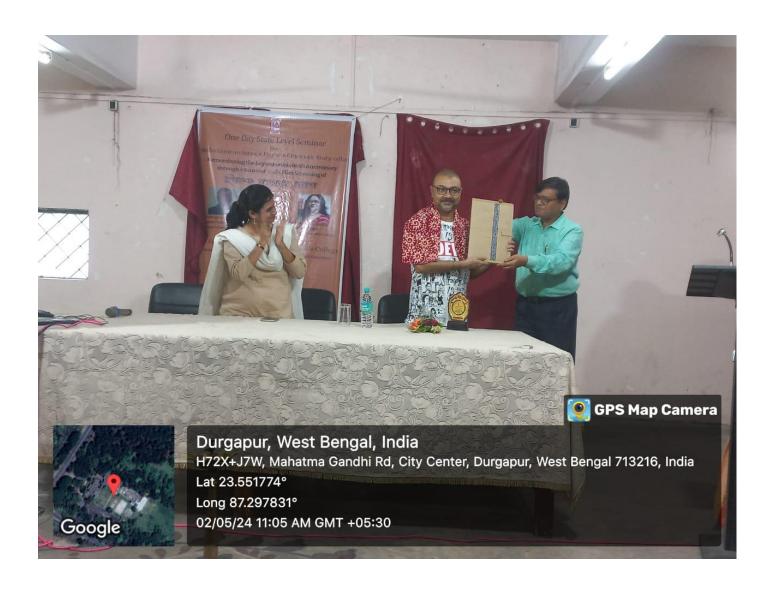

#### **DURGAPUR WOMEN'S COLLEGE**

Affiliated to Kazi Nazarul University
Mahatma Gandhi Road, Durgapur, W.B. 713209
e-mail: durgapurwomenscollege@gmail.com

Title of the Programme: Nari Bhabna: A Programme to Celebrate Women's Day

Organized By- Women's Cell and Women's Study Centre of Durgapur Women's College

Date: 7.3.2024

Venue- DURGAPUR WOMEN'S COLLEGE.

No. of participants: 93

The Women's Cell and the Women's Study Centre of Durgapur Women's College jointly organized this programme on the eve of International Women's Day to celebrate the significance and spirit of the day. Dr Arijita Dutta, Professor of Economics, University of Calcutta, and Dr. Saswati Ghosh, Associate Professor of Economics and renowned columnist, City College, Kolkata, deliberated upon issues like menstrual hygiene among Indian women and the history of International Women's Day. The programme received overwhelmingly positive feedback from the participants.

This day also witnessed the formal inauguration of the Women's Cell and the Women's Study Centre of the College by the respected delegates.

Nari Bhabna - A Programme fo Celebrate, Women's Day 2024 Oate: 7th March, 2024, Time: 10:30 AM.