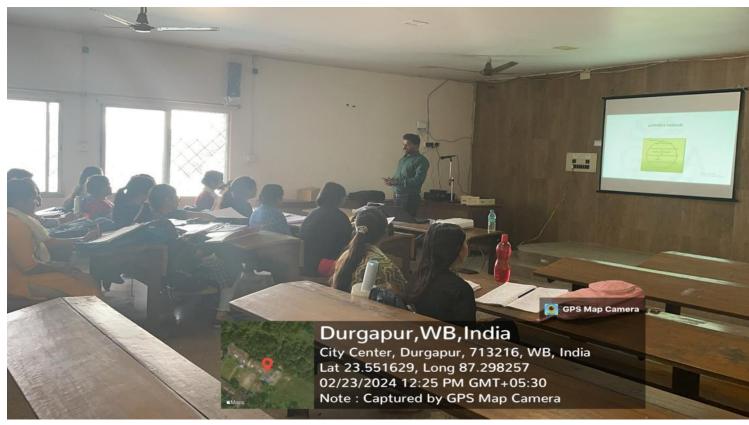

end of the program, feedback was collected from the students to understand their experiences and suggestions. Individual counseling sessions were also offered to guide students on their future preparation strategies.

Student Feedback

The response from the students was overwhelmingly positive. Many students expressed their gratitude for the opportunity to attend such a well-organized and informative coaching class. Some of the feedback highlights include:

- \* "The coaching sessions were highly informative and well-structured. The faculty were approachable and provided valuable insights."
- \* "The mock tests were particularly helpful in understanding the exam pattern and managing time effectively."
- \* "The study materials provided were comprehensive and very useful for revision."









| DIRECTORATE OF EMP. Free Coa Date: 19:2.29 Offered Time | china clam.                                        | VESTBENICAL          | 1   |
|---------------------------------------------------------|----------------------------------------------------|----------------------|-----|
| 1. M Lamilar 19/<br>2. Ma 19/<br>3. Jen 19.             | 2/2029 Derowe<br>2/2024 Derowe<br>2. 2024 L. Bible | e person             | 13) |
| 5;<br>6.                                                |                                                    |                      | 14  |
| Participants:                                           | - 1                                                |                      | 16  |
| Name, y Samapti Patra                                   | molelle. 110.