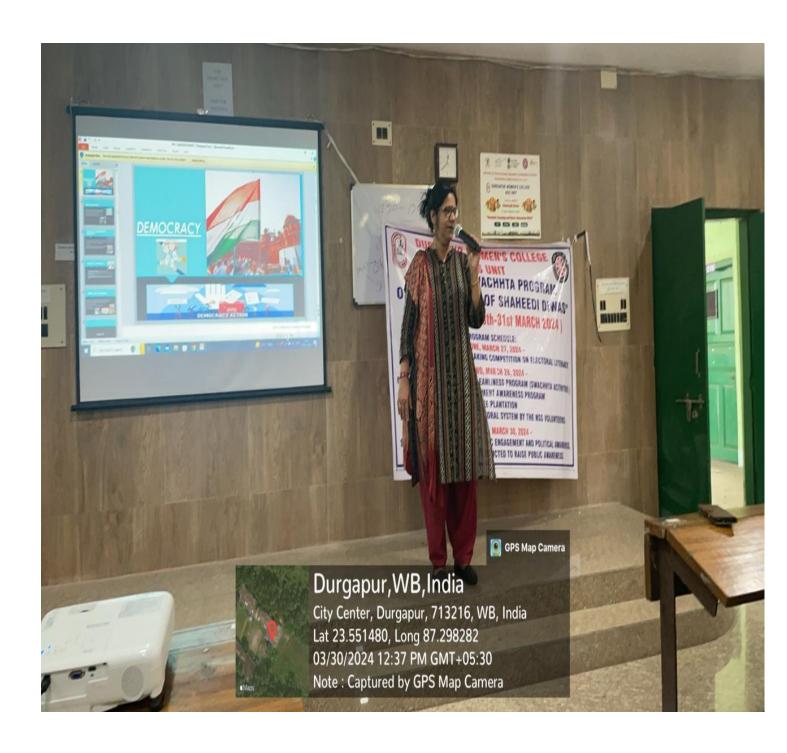

#### **DURGAPUR WOMEN'S COLLEGE**

Affiliated to Kazi Nazarul University
Mahatma Gandhi Road, Durgapur, W.B. 713209
e-mail: durgapurwomenscollege@gmail.com

Title of the Programme: Nari Bhabna: A Programme to Celebrate Women's Day

Organized By- Women's Cell and Women's Study Centre of Durgapur Women's College

Date: 7.3.2024

Venue- DURGAPUR WOMEN'S COLLEGE.

No. of participants: 93

The Women's Cell and the Women's Study Centre of Durgapur Women's College jointly organized this programme on the eve of International Women's Day to celebrate the significance and spirit of the day. Dr Arijita Dutta, Professor of Economics, University of Calcutta, and Dr. Saswati Ghosh, Associate Professor of Economics and renowned columnist, City College, Kolkata, deliberated upon issues like menstrual hygiene among Indian women and the history of International Women's Day. The programme received overwhelmingly positive feedback from the participants.