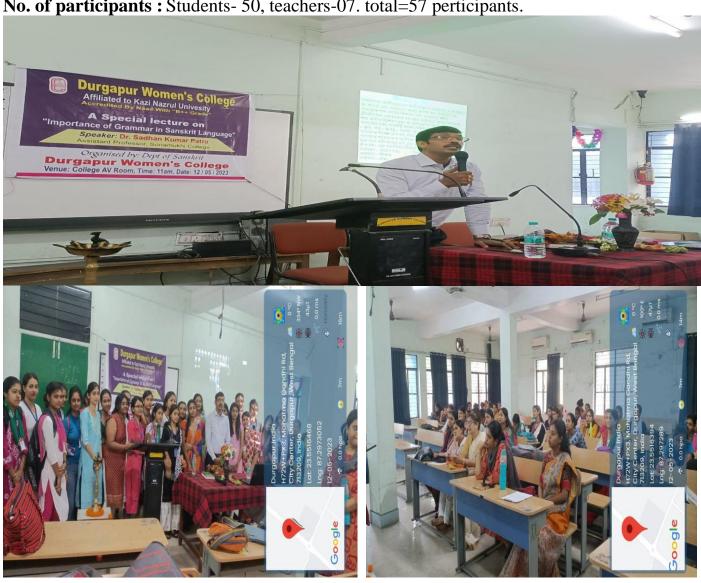

nvited speaker:** Dr. Sadhan Kumar Patra Assistant Professor, Sonamukhi College.

Topic of the speech: Importance of Grammar to learn the Sanskrit Language and Sanskrit

Literature.

**No. of participants :** Students- 50, teachers-07. total=57 perticipants.





Affiliated to Kazi Nazarul University Mahatma Gandhi Road, Durgapur, W.B. 713209 e-mail: durgapurwomenscollege@gmail.com http://www.dwcollege.org

Special lecture on: Importance of Grammar in Sanskrit Language.

Organised by: Department of Sanskrit.

**Date:** 12/05/2023

**Invited speaker:** Dr. Sadhan Kumar Patra Assistant Professor, Sonamukhi College.

Topic of the speech: Importance of Grammar to learn the Sanskrit Language and Sanskrit

Literature.

**No. of participants :** Students- 50, teachers-07. total=57 perticipants.





Affiliated to Kazi Nazarul University Mahatma Gandhi Road, Durgapur, W.B. 713209 e-mail: durgapurwomenscollege@gmail.com

Title of the Seminar/Workshop/Cultural Programme: State Level Seminar Organised by: Department of Political Science collaborated with Khandra College

Date: 3.5.2024

Invited speaker: Dr Maidul Islam, Assistant Professor of Political Science, Centre for Studied in Social Sciences, Kolkata

Topic of the speech: Socio-Economic Impact of Women Reservation in Local Self-government.

No. of participants:81

Brief Report: The Department of Political Science at DWC organized a seminar on the "Socio-Economic Impact of Women Reservation in Local Self-Government" on 5 th May 2024. The seminar aimed to discuss the implications, challenges, and benefits of reserving seats for w