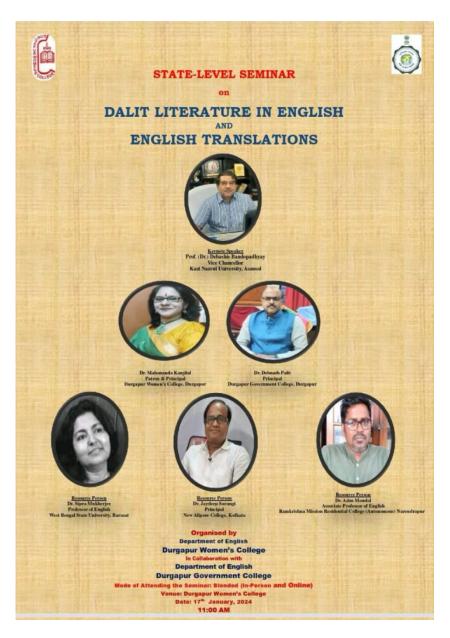

#### Report of International Faculty Development Programme on 'Blended Learning' on 02.11.2023

#### Organized by

#### IQAC Durgapur Women's College

Total number of of Participants: 54

| SI<br>Num<br>ber | Email Address                 | Name (As it should appear<br>on the certificate. Requests<br>for alternations will not be<br>entertained later) | Institutional Affiliation (As it should appear on the certificate. Requests for alternations will not be entertained later) | Designation         |
|------------------|-------------------------------|-----------------------------------------------------------------------------------------------------------------|-----------------------------------------------------------------------------------------------------------------------------|---------------------|
| 1                | amrkol054@gm<br>ail.com       | Amit Mohan Rakshit                                                                                              | Vidyasagar<br>College for<br>Women                                                                                          | Associate Professor |
| 2                | ankitaecon@gm<br>ail.com      | ANKITA BISWAS                                                                                                   | Vidyasagar<br>College for<br>Women                                                                                          | Assistant Professor |
| 3                | ankitadawn31@<br>gmail.com    | Ankita Dawn                                                                                                     | Durgapur<br>Women's<br>College                                                                                              | SACT                |
| 4                | anshu.iitg@gma<br>il.com      | Anshuman Nandy                                                                                                  | City College                                                                                                                | Assistant Professor |
| 5                | arjitabanerjee@<br>gmail.com  | arjitabanerjee@<br>amail.com Arjita Banerjee                                                                    |                                                                                                                             | SACT                |
| 6                | rupnil13@gmail.               | ARUP GHOSH                                                                                                      | BURDWAN<br>DUBRAJDIGHI<br>HIGH<br>SCHOOL<br>(H.S.)                                                                          | Teacher             |
| 7                | kuntal1808@gm<br>ail.com      | Ashima Mondal                                                                                                   | Durgapur<br>women's<br>college                                                                                              | SACT                |
| 8                | homemondal.20<br>14@gmail.com | BAISAKHI MONDAL                                                                                                 | Durgapur<br>Women's<br>College<br>affiliated by<br>Kazi Najrul<br>University                                                | SACT                |
| 9                | deybai2008@g<br>mail.com      | Baishali Dey                                                                                                    | Durgapur<br>Women's<br>College                                                                                              | SACT                |
| 10               | dolandutta19@g<br>mail.com    | DOLAN DUTTA                                                                                                     | Durgapur<br>Women's<br>College                                                                                              | SACT                |
| 11               | anugamini1983<br>@gmail.com   | Dr Anugamini                                                                                                    | Durgapur<br>Women's<br>College                                                                                              | SACT                |
| 12               | senarundhuti7@<br>gmail.com   | Dr Arundhuti Sen                                                                                                | Durgapur<br>Women's<br>College                                                                                              | SACT                |