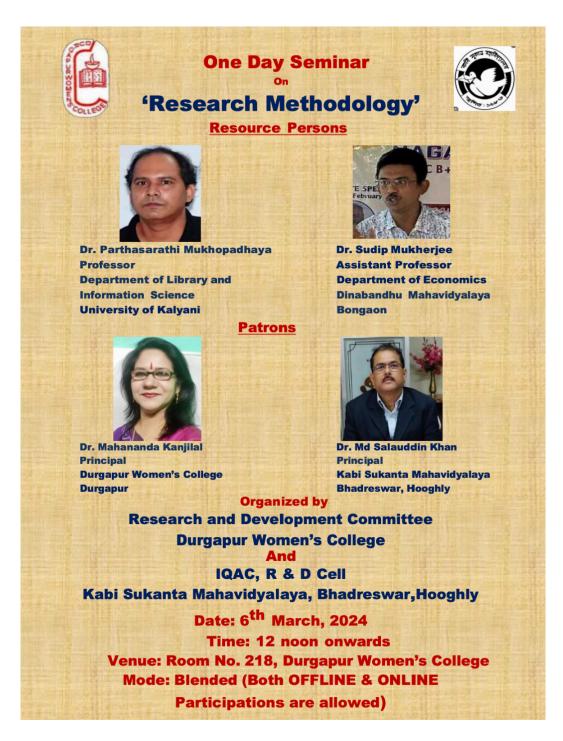

|                          | THE PARTY OF THE P |

# Report on One Day Seminar on "research Methodology" Organized By Research and development Committee Durgapur Women's College And IQAC, R & D Cell Kabi Sukanta Mahavidyalaya

Date: 6th March, 2024



#### Registration

#### • Steps for Registration:

**Step 1:** Pay the Specified Amount and Retain the Proof of Transaction **Step 2:** Fill up and Submit online Google Form (Transaction Number and Proof are to be provided via the Form)

#### • Registration Charges\*:

Rs. 200/- per person for Teachers/Trainers
Rs. 100/- per person for Students/Research Scholars
\* Participants from Durgapur Women's College and Kabi Sukanta
Mahavidyalaya need not pay any registration fee. However, they need to fill
up the form and submit proof of their institutional affiliation (pdf/jpg) through
the same form and attend the entire session for participation certificate.

• Bank Details for Registration:

|   | Name of the Bank | State Bank of India   |
|---|------------------|-----------------------|
| Š