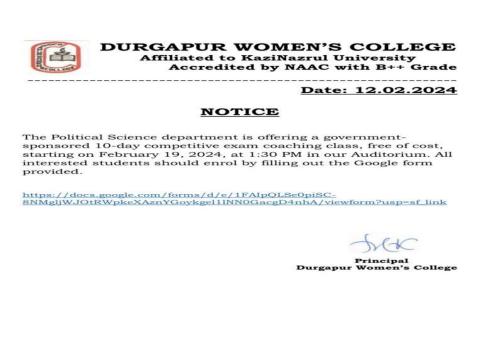

he end of the program, feedback was collected from the students to understand their experiences and suggestions. Individual counseling sessions were also offered to guide students on their future preparation strategies.

Student Feedback

The response from the students was overwhelmingly positive. Many students expressed their gratitude for the opportunity to attend such a well-organized and informative coaching class. Some of the feedback highlights include:

- \* "The coaching sessions were highly informative and well-structured. The faculty were approachable and provided valuable insights."
- \* "The mock tests were particularly helpful in understanding the exam pattern and managing time effectively."
- \* "The study materials provided were comprehensive and very useful for revision."









| DIRECTORATE OF EMP. Free Coa Date: 19:2.29 Offered Time | china clam.                                        | VESTBENICAL          | 1   |
|---------------------------------------------------------|----------------------------------------------------|----------------------|-----|
| 1. M Lamilar 19/<br>2. Ma 19/<br>3. Jen 19.             | 2/2029 Derowe<br>2/2024 Derowe<br>2. 2024 L. Bible | e person             | 13) |
| 5;<br>6.                                                |                                                    |                      | 14  |
| Participants:                                           | - 1                                                |                      | 16  |
| Name, y Samapti Patra                                   | molelle. 110.