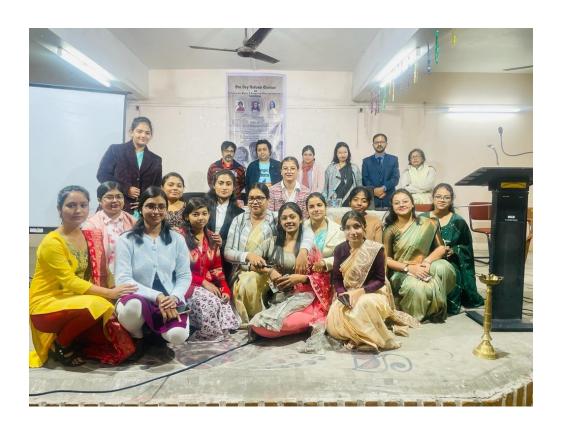

#### **DURGAPUR WOMEN'S COLLEGE**

Affiliated to Kazi Nazarul University
Mahatma Gandhi Road, Durgapur, W.B. 713209
e-mail: durgapurwomenscollege@gmail.com

Title of the Programme: Nari Bhabna: A Programme to Celebrate Women's Day

Organized By- Women's Cell and Women's Study Centre of Durgapur Women's College

Date: 7.3.2024

Venue- DURGAPUR WOMEN'S COLLEGE.

No. of participants: 93

The Women's Cell and the Women's Study Centre of Durgapur Women's College jointly organized this programme on the eve of International Women's Day to celebrate the significance and spirit of the day. Dr Arijita Dutta, Professor of Economics, University of Calcutta, and Dr. Saswati Ghosh, Associate Professor of Economics and renowned columnist, City College, Kolkata, deliberated upon issues like menstrual hygiene among Indian women and the history of International Women's Day. The programme received overwhelmingly positive feedback from the participants.

This day also witnessed the formal inauguration of the Women's Cell and the Women's Study Centre of the College by the respected delegates.

Nari Bhabna - A Programme fo Celebrate, Women's Day 2024 Oate: 7th March, 2024, Time: 10:30 AM.