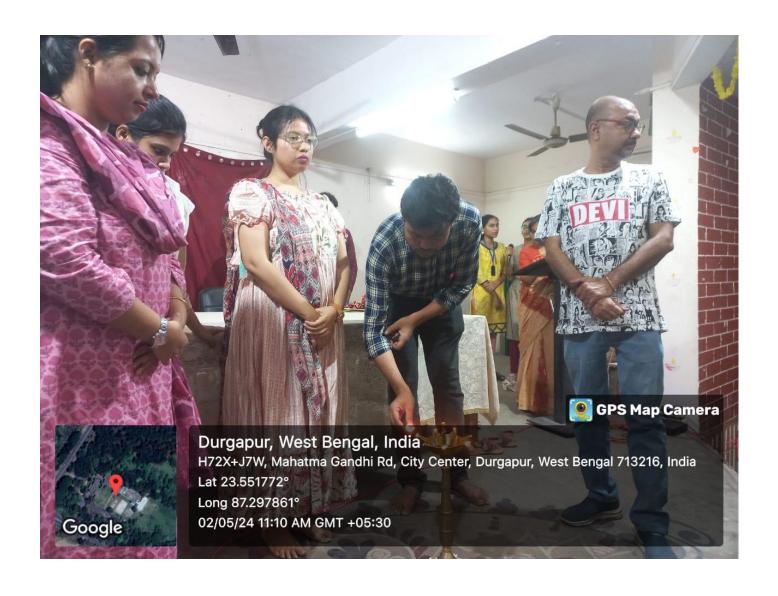

#### **DURGAPUR WOMEN'S COLLEGE**

Affiliated to Kazi Nazarul University
Mahatma Gandhi Road, Durgapur, W.B. 713209
e-mail: durgapurwomenscollege@gmail.com

Title of the Programme: Nari Bhabna: A Programme to Celebrate Women's Day

Organized By- Women's Cell and Women's Study Centre of Durgapur Women's College

Date: 7.3.2024

Venue- DURGAPUR WOMEN'S COLLEGE.

No. of participants: 93

The Women's Cell and the Women's Study Centre of Durgapur Women's College jointly organized this programme on the eve of International Women's Day to celebrate the significance and spirit of the day. Dr Arijita Dutta, Professor of Economics, University of Calcutta, and Dr. Saswati Ghosh, Associate Professor of Economics and renowned columnist, City College, Kolkata, deliberated upon issues like menstrual hygiene among Indian women and the history of International Women's Day. The programme received overwhelmingly positive feedback from the participants.

This day also witnessed the formal inauguration of the Women's Cell and the Women's Study Centre of the College by the respected delegates.

Nari Bhabna - A Programme fo Celebrate, Women's Day 2024 Oate: 7th March, 2024, Time: 10:30 AM.