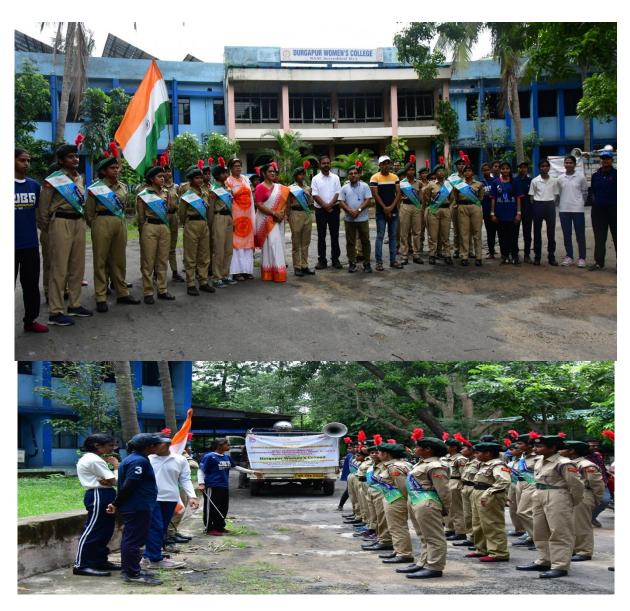

he leadership of Dr.Mahananda Kanjilal, Principal, Durgapur Women's College. The event was Coordinated by Prof. SamratDasgupta, Deptt. Of Commerce, Durgapur Women's College along with Prof. Mitali Ghosh Moullick, SACT, Deptt. of Sanskrit and Coordinator of NCC Unit, Durgapur Women's College and Prof. Manimala Ghosh, Associate Professor of Political Science, Durgapur Women's College. Commemorating the Bravehearts of Bengal in India's Revolutionary Struggle around 30 students of Durgapur Women's College and 15 teachers took part in the rally. The local Police Stations were duly informed about the rally, and they escorted the rally all the way as per the protocol. NCC Cadets and NSS Volunteers of Durgapur Women's College actively participated in the rally and made it a successful event.

















#### 4. Inter-College Debate Competition

#### Date-3<sup>rd</sup> August, 2023

#### Venue: Audio-Visual Room, Durgapur Women's College

In collaboration with the Ministry of Culture, Government of India and the Institute of Social and Cultural Studies, Durgapur Women's College organised an inter-college debate competition(Medium of Communication: Hindi/Bengali/English; the Motion: 'We are going to forget theimmortal history of India's freedom struggle'). It was arranged by Dr.Amitayu Chakraborty (Convenor), Assistant Professor of English, Durgapur Women's College, and Dr.Mukta Singsarder (Jt. Convenor), Assiatant Professor of Chemistry, Durgapur Women's College, along with all the teachers, non-teaching staff members, and student-volunteers of Durgapur Women's College, under