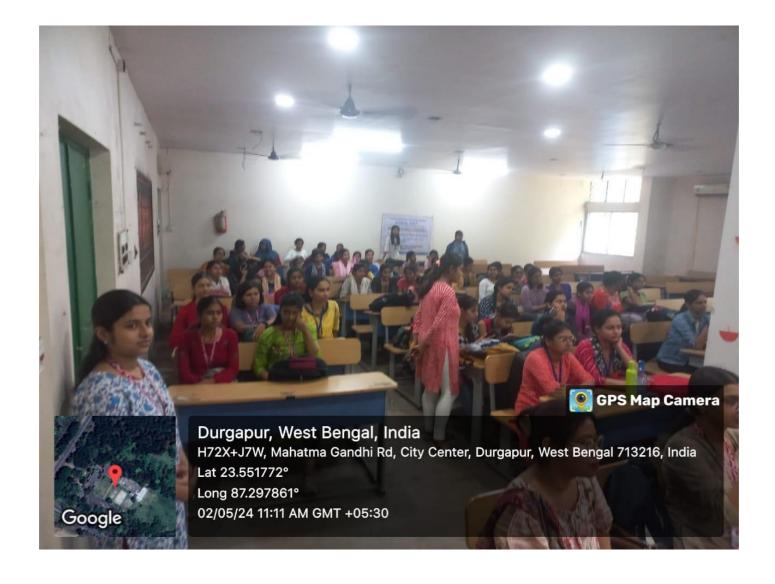

Topic of the speech : Satyajit Ray's vision as an auteur story-teller.

Total members present: 136

Brief Report (300-400 Words Appx):

Satyajit Ray's cinematic oeuvre has 29 features films, 05 documentary films and 02 shortfilms. Satyajit Ray's first documentary film was released in 1961, and it was on Rabindranath Tagore. It was on the request of Jawaharlal Nehru, the then Prime Minister of India, Ray produced this film. The Inner Eye (1972) was another documentary film by Satyajit Ray. Benode Bihari Mukherjee, the blinded art teacher and Ray's guru at Visva-Bharati University at Shantiniketan, was the subject of this documentary. This 20-minute Eastmancolor film, written and directed by Ray, won the Best Informative Film in 1973 National Film Awards. Except two films, a Hindi/Urdu feature film Shatranj ke Khiladi (Player of Chess, 19...) and the English documentary film Bala, on the Bharatanatyam danseuse from Tamil Nadu, all films of Ray were in Bengali language. Kanchenjungha, released in 1962, was Satyajit Ray's first colour film, and it was his first film made with his own original script. His last film was titled Agantuk (The Stranger) and it was released in 1991, a year before his death. In 1991, an Honorary Oscar Award was also accorded on Satyajit Ray, "in recognition of his rare mastery of the art of motion pictures and for his profound humanitarian outlook, which he has had an indelible influence on filmmakers and audiences throughout the world." (Oscars.org). The Government of India accorded on Ray its highest civilian award, Bharat Ratna, in 1992. Ray had always been a great cinephile, right from his teenage days. He believed in founding a healthy cinema culture in India. He was chiefly instrumental in founding the second film society in India, the Calcutta Film Society (CSF), established in 1947. The first film society in India was the Mumbai Film Society, which was established in 1946. The Calcutta Film Society got registered on 05 October 1947 and along with Satyajit Ray, Chidananda Dasgupta, Purnedu Narayan, Manojendu Majumdar also played key roles in establishing CFS. The Major influences on Satyajit Ray, the filmmaker include: Bibhutibhushan Bandopadhyaya, Rabindranath Tagore, Vittorio De Sica, Jean Renoir, Akira Kurosawa. The Japanese filmmaker Akira Kurosawa has famously opined that, "Not to have seen the cinema of Ray means existing in the world without seeing the sun or the moon." Satyajit Ray is basically a character creator. Stereotyping characters has never been his filmic method. Humanity caught in a web of intricate relationships amongst themselves at