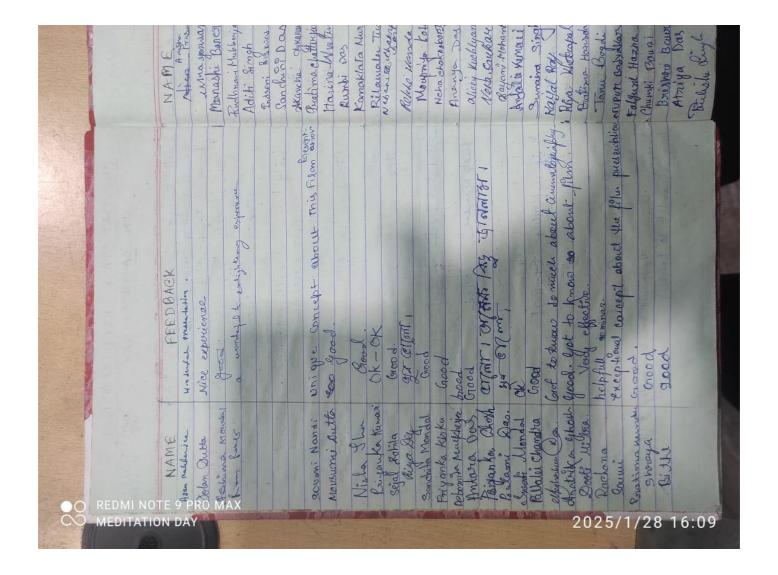

Topic of the speech : Satyajit Ray's vision as an auteur story-teller.

Total members present: 136

Brief Report (300-400 Words Appx):

Satyajit Ray's cinematic oeuvre has 29 features films, 05 documentary films and 02 shortfilms. Satyajit Ray's first documentary film was released in 1961, and it was on Rabindranath Tagore. It was on the request of Jawaharlal Nehru, the then Prime Minister of India, Ray produced this film. The Inner Eye (1972) was another documentary film by Satyajit Ray. Benode Bihari Mukherjee, the blinded art teacher and Ray's guru at Visva-Bharati University at Shantiniketan, was the subject of this documentary. This 20-minute Eastmancolor film, written and directed by Ray, won the Best Informative Film in 1973 National Film Awards. Except two films, a Hindi/Urdu feature film Shatranj ke Khiladi (Player of Chess, 19...) and the English documentary film Bala, on the Bharatanatyam danseuse from Tamil Nadu, all films of Ray were in Bengali language. Kanchenjungha, released in 1962, was Satyajit Ray's first colour film, and it was his first film made with his own original script. His last film was titled Agantuk (The Stranger) and it was released in 1991, a year before his death. In 1991, an Honorary Oscar Award was also accorded on Satyajit Ray, "in recognition of his rare mastery of the art of motion pictures and for his profound humanitarian outlook, which he has had an indelible influence on filmmakers and audiences throughout the world." (Oscars.org). The Government of India accorded on Ray its highest civilian award, Bharat Ratna, in 1992. Ray had always been a great cinephile, right from his teenage days. He believed in founding a healthy cinema culture in India. He was chiefly instrumental in founding the second film society in India, the Calcutta Film Society (CSF), established in 1947. The first film society in India was the Mumbai Film Society, which was established in 1946. The Calcutta Film Society got registered on 05 October 1947 and along with Satyajit Ray, Chidananda Dasgupta, Purnedu Narayan, Manojendu Majumdar also played key roles in establishing CFS. The Major influences on Satyajit Ray, the filmmaker include: Bibhutibhushan Bandopadhyaya, Rabindranath Tagore, Vittorio De Sica, Jean Renoir, Akira Kurosawa. The Japanese filmmaker Akira Kurosawa has famously opined that, "Not to have seen the cinema of Ray means existing in the world without seeing the sun or the moon." Satyajit Ray is basically a character creator. Stereotyping characters has never been his filmic method. Humanity caught in a web of intricate relationships amongst themselves at