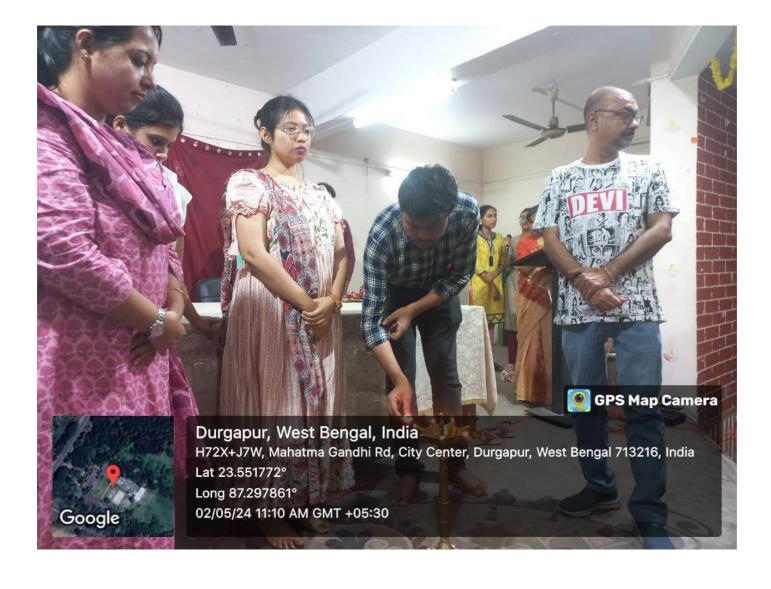

Title of the state level Seminar: Reflections on Satyajit Ray as a Cinematic Story teller Organised by : Film Club

Date : 02.05.2024

Invited speaker/guests (mention with designation and institution name) : Dr. Subhajit Chatterjee, Assistant professor, film studies, Jadavpur University

Topic of the speech : Satyajit Ray's vision as an auteur story-teller.

Total members present: 136

Brief Report (300-400 Words Appx):

Satyajit Ray's cinematic oeuvre has 29 features films, 05 documentary films and 02 shortfilms. Satyajit Ray's first documentary film was released in 1961, and it was on Rabindranath Tagore. It was on the request of Jawaharlal Nehru, the then Prime Minister of India, Ray produced this film. The Inner Eye (1972) was another documentary film by Satyajit Ray. Benode Bihari Mukherjee, the blinded art teacher and Ray's guru at Visva-Bharati University at Shantiniketan, was the subject of this documentary. This 20-minute Eastmancolor film, written and directed by Ray, won the Best Informative Film in 1973 National Film Awards. Except two films, a Hindi/Urdu feature film Shatranj ke Khiladi (Player of Chess, 19...) and the English documentary film Bala, on the Bharatanatyam danseuse from Tamil Nadu, all films of Ray were in Bengali language. Kanchenjungha, released in 1962, was Satyajit Ray's first colour film, and it was his first film made with his own original script. His last film was titled Agantuk (The Stranger) and it was released in 1991, a year before his death. In 1991, an Honorary Oscar Award was also accorded on Satyajit Ray, "in recognition of his rare mastery of the art of motion pictures and for his profound humanitarian outlook, which he has had an indelible influence on filmmakers and audiences throughout the world." (Oscars.org). The Government of India accorded on Ray its highest civilian award, Bharat Ratna, in 1992. Ray had always been a great cinephile, right from his teenage days. He believed in founding a healthy cinema culture in India. He was chiefly instrumental in founding the second film society in India, the Calcutta Film Society (CSF), established in 1947. The first film society in India was the Mumbai Film Society, which was established in 1946. The Calcutta Film Society got registered on 05 October 1947 and along with Satyajit Ray, Chidananda Dasgupta, Purnedu Narayan, Manojendu Majumdar also played key roles in establishing CFS. The Major influences on Satyajit Ray, the filmmaker include: Bibhutibhushan Bandopadhyaya, Rabindranath Tagore, Vittorio De Sica, Jean Renoir, Akira Kurosawa. The Japanese filmmaker Akira Kurosawa has famously opined that, "Not to have seen the cinema of Ray means existing in the world without seeing the sun or the moon." Satyajit Ray is basically a character creator. Stereotyping characters has never been his filmic method. Humanity caught in a web of intricate relationships amongst themselves at