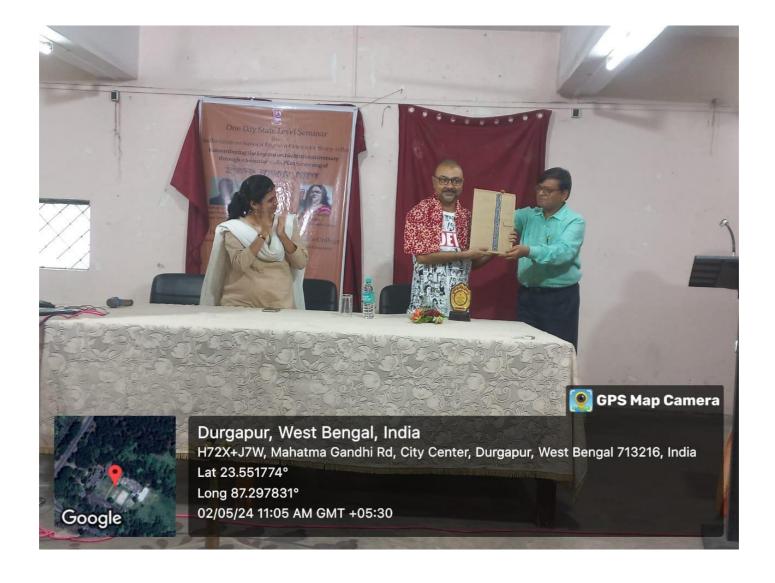

Title of the state level Seminar: Reflections on Satyajit Ray as a Cinematic Story teller Organised by : Film Club

Date : 02.05.2024

Invited speaker/guests (mention with designation and institution name) : Dr. Subhajit Chatterjee, Assistant professor, film studies, Jadavpur University

Topic of the speech : Satyajit Ray's vision as an auteur story-teller.

Total members present: 136

Brief Report (300-400 Words Appx):

Satyajit Ray's cinematic oeuvre has 29 features films, 05 documentary films and 02 shortfilms. Satyajit Ray's first documentary film was released in 1961, and it was on Rabindranath Tagore. It was on the request of Jawaharlal Nehru, the then Prime Minister of India, Ray produced this film. The Inner Eye (1972) was another documentary film by Satyajit Ray. Benode Bihari Mukherjee, the blinded art teacher and Ray's guru at Visva-Bharati University at Shantiniketan, was the subject of this documentary. This 20-minute Eastmancolor film, written and directed by Ray, won the Best Informative Film in 1973 National Film Awards. Except two films, a Hindi/Urdu feature film Shatranj ke Khiladi (Player of Chess, 19...) and the English documentary film Bala, on the Bharatanatyam danseuse from Tamil Nadu, all films of Ray were in Bengali language. Kanchenjungha, released in 1962, was Satyajit Ray's first colour film, and it was his first film made with his own original script. His last film was titled Agantuk (The Stranger) and it was released in 1991, a year before his death. In 1991, an Honorary Oscar Award was also accorded on Satyajit Ray, "in recognition of his rare mastery of the art of motion pictures and for his profound humanitarian outlook, which he has had an indelible influence on filmmakers and audiences throughout the world." (Oscars.org). The Government of India accorded on Ray its highest civilian award, Bharat Ratna, in 1992. Ray had always been a great cinephile, right from his teenage days. He believed in founding a healthy cinema culture in India. He was chiefly instrumental in founding the second film society in India, the Calcutta Film Society (CSF), established in 1947. The first film society in India was the Mumbai Film Society, which was established in 1946. The Calcutta Film Society got registered on 05 October 1947 and along with Satyajit Ray, Chidananda Dasgupta, Purnedu Narayan, Manojendu Majumdar also played key roles in establishing CFS. The Major influences on Satyajit Ray, the filmmaker include: Bibhutibhushan Bandopadhyaya, Rabindranath Tagore, Vittorio De Sica, Jean Renoir, Akira Kurosawa. The Japanese filmmaker Akira Kurosawa has famously opined that, "Not to have seen the cinema of Ray means existing in the world without seeing the sun or the moon." Satyajit Ray is basically a character creator. Stereotyping characters has never been his filmic method. Humanity caught in a web of intricate relationships amongst themselves at